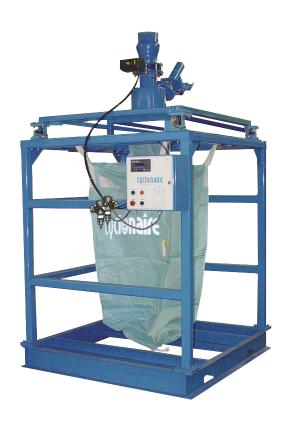

## **OVERVIEW**

Cyclonaire's Bulk Bag Filling Station is the most flexible, customizable choice for your demanding needs and a costconscious budget.

Start with our standard heavy-duty carbon steel box tubing frame, custom built to handle any weight or size bulk bags.

Add custom features for your needs –
Bag Inflator, Electronic Scale, Adjustable Height Loop Support Arms, Integral Dust Collection/Suppression System or Vibration/Compaction System, plus more.

Quality, custom built at competitive prices.

## **BENEFITS AND FEATURES**

- Supports and seals any size/style bulk bag
- · Heavy-duty welded tubular steel frame
- · Forklift access for palletized bulk bags
- Bag loop support arms
- Flanged inlet for connection to source outlet
- · Fill spout with annular bag vent
  - Inner chamber for product flow
  - Outer chamber for displaced air venting
  - Vent stub for connection to optional dust collection system
- Dust-tight inflatable bag spout seal
- Carbon steel construction
- Specify
  - Stainless steel
  - Bag Inflator
  - Electronic Scale for bag weighing
  - Adjustable Height Loop Support Arms
  - Integral Dust Collection/Suppression System
  - Vibration/Compaction system
  - Other material inlet connections. (i.e. grooved pipe, plain pipe, etc.)