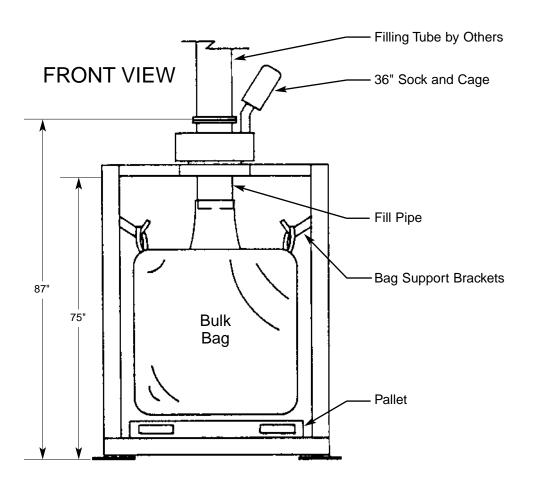

## **BENEFITS AND FEATURES**

- Supports and seals any size/style bulk bag
- · Heavy-duty welded tubular steel frame
- · Forklift access for palletized bulk bags
- Bag loop support arms
- Flanged inlet for connection to source outlet
- · Fill spout with annular bag vent
  - Inner chamber for product flow
  - Outer chamber for displaced air venting
  - Vent stub for connection to optional dust collection system
- Dust-tight inflatable bag spout seal
- Carbon steel construction
- Specify
  - Stainless steel
  - Bag Inflator
  - Electronic Scale for bag weighing
  - Adjustable Height Loop Support Arms
  - Integral Dust Collection/Suppression System
  - Vibration/Compaction system
  - Other material inlet connections. (i.e. grooved pipe, plain pipe, etc.)

## STANDARD FEATURES

- Carbon steel frame and material contact surfaces
- 10" ANSI material inlet flange at 87"
- NEMA 4 controls
- · Inflatable bag spout seal