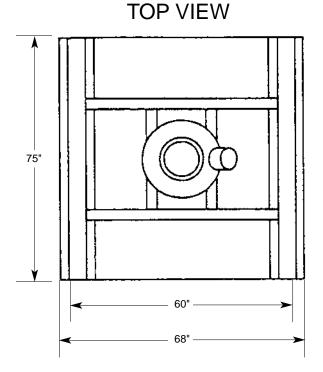

## **BENEFITS AND FEATURES**

- Supports and seals any size/style bulk bag
- · Heavy-duty welded tubular steel frame
- · Forklift access for palletized bulk bags
- Bag loop support arms
- Flanged inlet for connection to source outlet
- · Fill spout with annular bag vent
  - Inner chamber for product flow
  - Outer chamber for displaced air venting
  - Vent stub for connection to optional dust collection system
- Dust-tight inflatable bag spout seal
- Carbon steel construction
- Specify
  - Stainless steel
  - Bag Inflator
  - Electronic Scale for bag weighing
  - Adjustable Height Loop Support Arms
  - Integral Dust Collection/Suppression System
  - Vibration/Compaction system
  - Other material inlet connections. (i.e. grooved pipe, plain pipe, etc.)