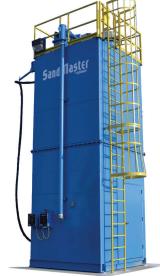

## Stay one step ahead with our innovative systems.

We won't provide a status quo solution to your material handling needs. Or take the "it's good enough" approach. We don't believe that yesterday's answers address today's unique challenges in the railroad industry. Rather, we constantly bring forward new and better sanding systems and strategies for railyards of all sizes. Our innovative pneumatic solutions, such as the Sand-A-Long™ unit and the SandMaster,™ have become industry standards that promote safety, efficiency and flexibility. Deliver a higher quality finished product and save time, labor and material with Cyclonaire.

SandMaster

Cyclonaire has been a leading provider of pneumatic conveying systems for more than 50 years. We'll design, manufacture and install a system around your unique materials and application needs. Let's get to work.

| SOLUTION .                       | BENEFITS                                                                                                                                                                                                                                                                                       |
|----------------------------------|------------------------------------------------------------------------------------------------------------------------------------------------------------------------------------------------------------------------------------------------------------------------------------------------|
| SandMaster™                      | <ul> <li>Storage capacity sufficient to hold a full transport load (approx. 31 tons)</li> <li>Reduce locomotive movement</li> <li>Safe, reliable sand distribution to your locomotive power</li> <li>Eliminates the need for old, antiquated gravity sand tower distribution system</li> </ul> |
| Sand-A-Long™                     | <ul> <li>Dispenses sand to locomotive, versus locomotive to sanding facility</li> <li>Saves on manpower and associated expenses</li> <li>Incorporates its own power and compressed air source eliminating the need for power from the locomotive or tow vehicle</li> </ul>                     |
| QuickSander <sup>™</sup>         | Safe pneumatic sanding through distribution<br>on service platform                                                                                                                                                                                                                             |
| Compact Dense<br>Phase Conveyors | <ul> <li>Ideal for close quarters where space is at a premium</li> <li>Can be provided with single or multiple sand wands<br/>for simultaneous sanding</li> </ul>                                                                                                                              |
| Site-Specific<br>Designs         | Multiple locomotive(s) sanding, in conjunction<br>with servicing locomotive with fuel, oil and<br>other commodities                                                                                                                                                                            |
| 24/7 Tech Support                | Delivers immediate response to problems                                                                                                                                                                                                                                                        |