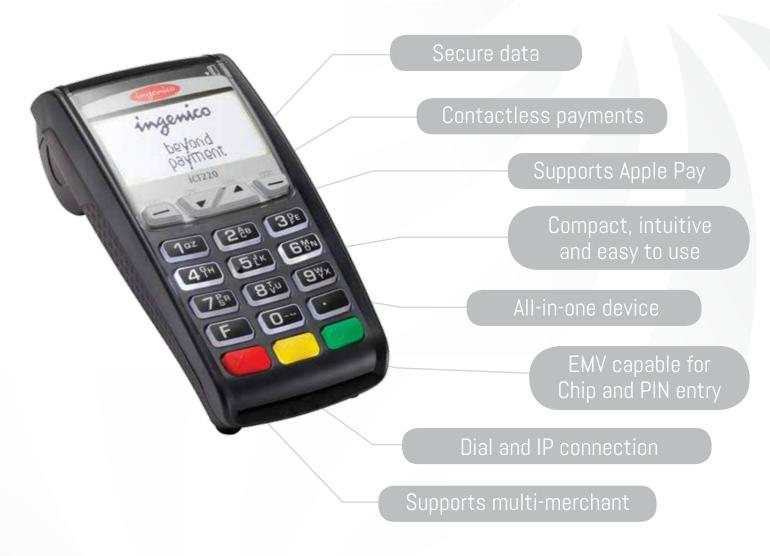

## iCT220

(r

102

494

7 gn/

# All-in-one payment device

- EMV capable, prevent fraudulent transactions with Chip and PIN security.
- NFC enabled, easily accept contactless payments, such as Apple Pay and Google Wallet.
- Supports credit and PIN debit transactions with internal PIN pad.
  - Dual communication: both dial and high-speed IP connection supported.
    - Telium 2 technology installed for high speed transaction approvals.

## iCT220