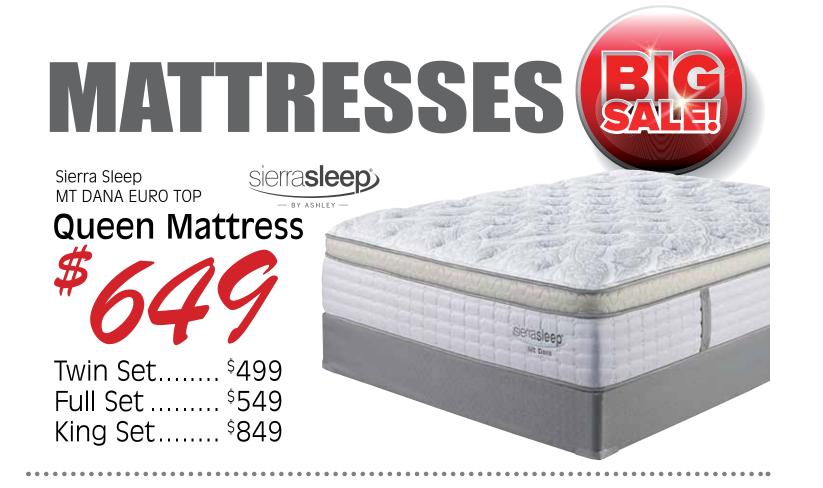

#### Braxlin Charcoal Sofa Chaise











## NAME OF STORE



#### benchcraft

# Your Choice Sofas





Tassler DURABLEND®† Crimson Also Available in



Sagen Basil Also Available in



Bladen Coffee Also Available in



Hyland Redish Brown Counter Hight Table & 4 Chairs



Maysville Black Counter Hight Table & 4 Chairs \$499



Ralene Medium Brown Counter Hight Table & 4 Chairs \$629



Walnord Rustic Brown Counter Hight Table & 4 Chairs \$799



Make it a King Size for just

On Any of These Selected Beds.

See Store for Details Over the price of the Queen.



Shay Almost Black, Queen Poster Bed, Dresser, Mirror and Night Stand

Make it a King Size for \$100 More\*





Cinrey Medium Brown, Queen Panel Bed, \$929 Dresser, Mirror and Night Stand Make it a King Size for \$100 More\*