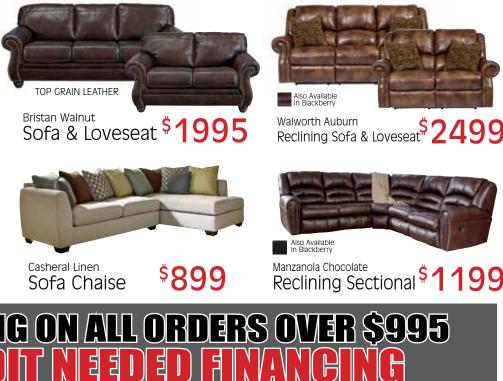

#### Braxlin Charcoal Sofa Chaise











## NAME OF STORE



#### benchcraft

# Your Choice Sofas





Tassler DURABLEND®† Crimson Also Available in



Sagen Basil Also Available in



Bladen Coffee Also Available in



Hyland Redish Brown Counter Hight Table & 4 Chairs



Maysville Black Counter Hight Table & 4 Chairs \$499



Ralene Medium Brown Counter Hight Table & 4 Chairs \$629



Walnord Rustic Brown Counter Hight Table & 4 Chairs \$799



Make it a King Size for just

On Any of These Selected Beds.

See Store for Details Over the price of the Queen.



Shay Almost Black, Queen Poster Bed, Dresser, Mirror and Night Stand

Make it a King Size for \$100 More\*





Cinrey Medium Brown, Queen Panel Bed, \$929 Dresser, Mirror and Night Stand Make it a King Size for \$100 More\* Juararo Dark Brown, Queen Panel Bed, Dresser,