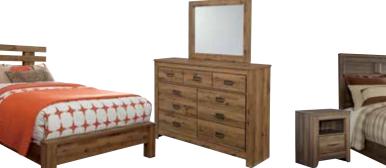

Shay Almost Black, Queen Poster Bed, Dresser, Mirror and Night Stand

Make it a King Size for \$100 More\*

Cinrey Medium Brown, Queen Panel Bed, \$929 Dresser, Mirror and Night Stand Make it a King Size for \$100 More\* Juararo Dark Brown, Queen Panel Bed, Dresser, Mirror and Night Stand Make it a King Size for \$100 More\*