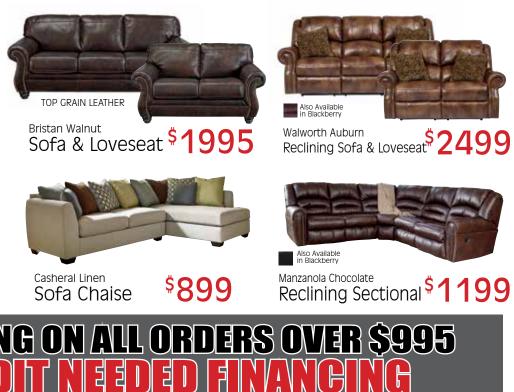

#### Braxlin Charcoal Sofa Chaise











## NAME OF STORE



#### benchcraft

# Your Choice Sofas





Tassler DURABLEND®† Crimson Also Available in



Sagen Basil Also Available in



Bladen Coffee Also Available in



Hyland Redish Brown Counter Hight Table & 4 Chairs



Maysville Black Counter Hight Table & 4 Chairs \$499



Ralene Medium Brown Counter Hight Table & 4 Chairs \$629



Walnord Rustic Brown Counter Hight Table & 4 Chairs \$799



Make it a King Size for just

On Any of These Selected Beds.

See Store for Details Over the price of the Queen.



Shay Almost Black, Queen Poster Bed, Dresser, Mirror and Night Stand

Make it a King Size for \$100 More\*





Cinrey Medium Brown, Queen Panel Bed, \$929 Dresser, Mirror and Night Stand Make it a King Size for \$100 More\* Juararo Dark Brown, Queen Panel Bed, Dres