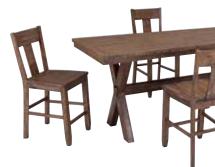

### benchcraft

Larchmont Dark Brown Counter Hight Table & 4 Chairs \$849

Corray Medium Brown, Upholstered Queen Bed, Dresser, Mirror and Night Stand Make it a King Size for \$100 Mor

> Emerfield Rustic Brown, Queen Panel <sup>\$</sup>1299 Bed, Dresser, Mirror and Night Stand Make it a King Size for \$100 More\*