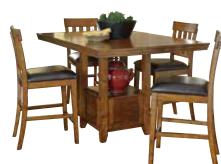

# Your Choice Sofas

Tassler DURABLEND®† Crimson Also Available in

Sagen Basil Also Available in

Bladen Coffee Also Available in

Hyland Redish Brown Counter Hight Table & 4 Chairs

Maysville Black Counter Hight Table & 4 Chairs \$499

Ralene Medium Brown Counter Hight Table & 4 Chairs \$629

Walnord Rustic Brown Counter Hight Table & 4 Chairs \$799

Make it a King Size for just

On Any of These Selected Beds.

See Store for Details Over the price of the Queen.