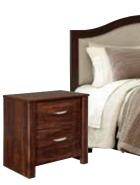

### benchcraft

Larchmont Dark Brown Counter Hight Table & 4 Chairs \$849

Corray Medium Brown, Upholstered Queen Bed, Dresser, Mirror and Night Stand Make it a King Size for \$100 Mor

> Emerfield Rustic Brown, Queen Panel <sup>\$</sup>1299 Bed, Dresser, Mirror and Night Stand Make it a King Size for \$100 More\*