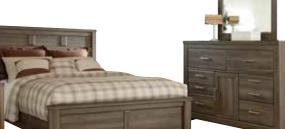

Shay Almost Black, Queen Poster Bed, Dresser, Mirror and Night Stand

Make it a King Size for \$100 More\*

Cinrey Medium Brown, Queen Panel Bed, \$929 Dresser, Mirror and Night Stand Make it a King Size for \$100 More\* Juararo Dark Brown, Queen Panel Bed, Dresser, Mirror and Night Stand Make it a King Size for \$100 More\*