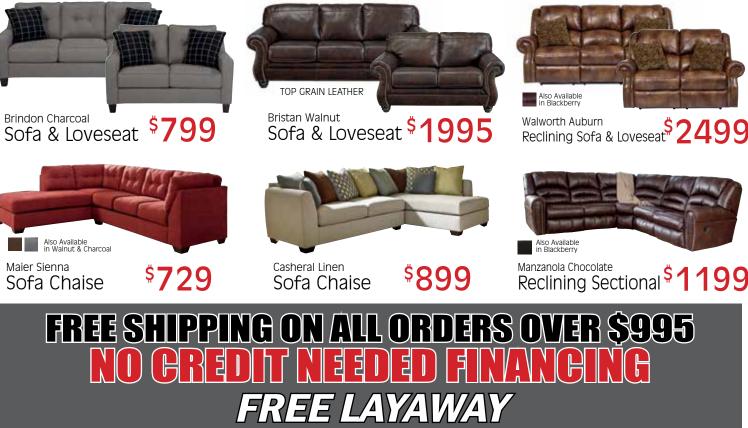

#### Braxlin Charcoal Sofa Chaise











## NAME OF STORE



#### benchcraft

# Your Choice Sofas





Tassler DURABLEND®† Crimson Also Available in



Sagen Basil Also Available in



Bladen Coffee Also Available in



Hyland Redish Brown Counter Hight Table & 4 Chairs



Maysville Black Counter Hight Table & 4 Chairs \$499



Ralene Medium Brown Counter Hight Table & 4 Chairs \$629



Walnord Rustic Brown Counter Hight Table & 4 Chairs \$799



Make it a King Size for just

On Any of These Selected Beds.

See Store for Details Over the price of the Queen.



Shay Almost Black, Queen Poster Bed, Dresser, Mirror and Night Stand

Make it a King Size for \$100 More\*





Cinrey Medium Brown, Queen Panel Bed, \$929 Dresser, Mirror and Night Stand Make it a King Size for \$100 More\* Juararo Dark Brown, Queen Panel Bed, Dresser, M