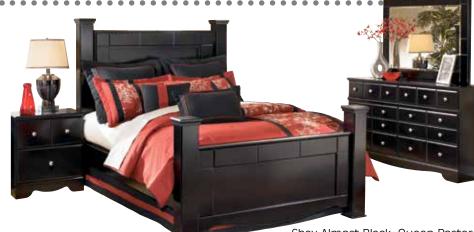

Shay Almost Black, Queen Poster Bed, Dresser, Mirror and Night Stand

Make it a King Size for \$100 More\*

Cinrey Medium Brown, Queen Panel Bed, \$929 Dresser, Mirror and Night Stand Make it a King Size for \$100 More\* Juararo Dark Brown, Queen Panel Bed, Dresser, Mirror and Night Stand Make it a King Size for \$100 More\*