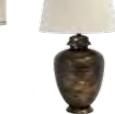

## ...all aglow

Let your light shine through. Illuminate your home with a warm Bohemian glow. These lamps create a laid-back and intimate atmosphere to any room in your home.

BRONZE FINISH \$000

BRASS FINISH \$000

Uoho AVE

No.Vo

ANTIQUE WHITE FINISH \$000

TAKE AN EXTRA 00% OFF ALL

LIGHTING! TABLE & FLOOR LAMPS INCLUDED

8 PIECE DINING ROOM COLLECTIONS starting at

Includes dining room table, 4 side chairs, server, and rug.