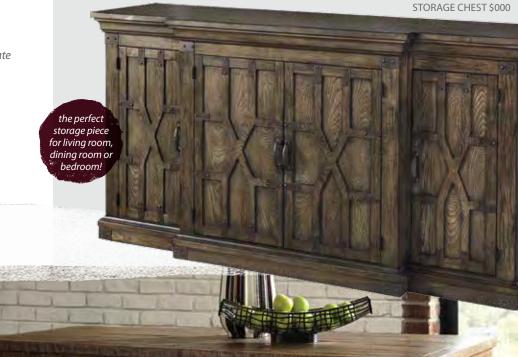

## mix & match.

Bohemian style isn't about following the rules, it's about following your heart. From earthy elements, like leaves and flowers, to colorful creations, embrace the eclectic nature of your free spirit with a wide range of carefree decor.