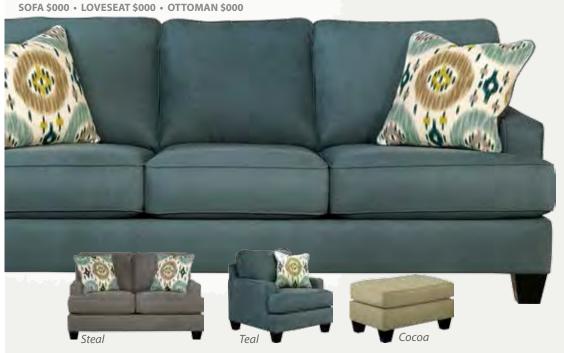

**BEDROOM PACKAGES** starting at ())

There's no such thing as too many prints or patterns in a Boho Haven<sup>™</sup>, so don't be afraid to mix and match colors, texture & patterns. Pair vivid floral and geometrical designs together for a unconventional, but beautifully blended look.