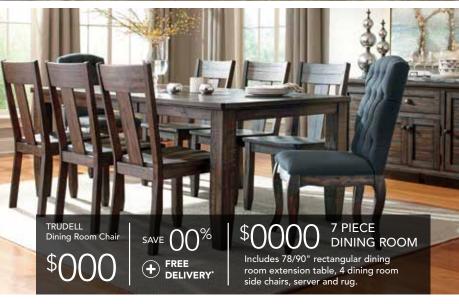

PUT YOUR FEET UP IN STYLE











## STORE INFORMATION

TIMBER LEATHER & SOLID TANNING SELECT NATU KANNERDY QUARRY 91" SOFA  $\bigcap \bigcap \% \oplus$  free delivery 5 PIECE KANNERDY LIVING ROOM COLLECTION LOGO Includes sofa, loveseat, cocktai table and 2 end tables.

†DURABLEND® upholstery products feature a seating area made up of a combination of Polyurethane and/or PVC, Polycotton, and at least 17% Leather Shavings with a skillfully matched combination of Polycotton and Polyurethane and/or PVC everywhere else. \*See store for details. ©2016 Ashley Furniture Industries, Inc.







## FEED YOUR STYLE APPETITE

SERVERS STARTING AT **\$000** 









## COMPLETE THE LOOK -







MENDENZ TAUPE THROW



**BACK: WILSONBURG NATURAL** PILLOW COVER **\$00** FRONT: DRAVEN GRAY/NATURAL

PILLOW COVER \$00



VOLTOS DARK BROWN QUEEN DUVET COVER SET **\$000** 



SHANIKA TABLE LAMP \$000