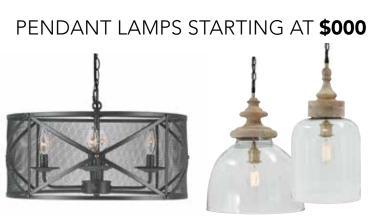

PUT YOUR FEET UP IN STYLE











## STORE INFORMATION

TIMBER LEATHER & SOLID TANNING SELECT NATU KANNERDY QUARRY 91" SOFA  $\bigcap \bigcap \% \oplus$  free delivery 5 PIECE KANNERDY LIVING ROOM COLLECTION LOGO Includes sofa, loveseat, cocktai table and 2 end tables.

†DURABLEND® upholstery products feature a seating area made up of a combination of Polyurethane and/or PVC, Polycotton, and at least 17% Leather Shavings with a skillfully matched combination of Polycotton and Polyurethane and/or PVC everywhere else. \*See store for details. ©2016 Ashley Furniture Industries, Inc.







## FEED YOUR STYLE APPETITE

SERVERS STARTING AT **\$000** 









## COMPLETE THE LOOK -







MENDENZ TAUPE THROW



**BACK: WILSONBURG NATURAL** PILLOW COVER **\$00** FRONT: DRAVEN GRAY/NATURAL

PILLOW COVER \$00



VOLTOS DARK BROWN QUEEN DUVET COVER SET **\$000** 



SHANIKA TABLE LAMP \$000