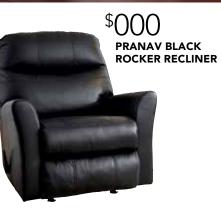

PUT YOUR FEET UP IN STYLE











## STORE INFORMATION

TIMBER LEATHER & SOLID TANNING SELECT NATU KANNERDY QUARRY 91" SOFA  $\bigcap \bigcap \% \oplus$  free delivery 5 PIECE KANNERDY LIVING ROOM COLLECTION LOGO Includes sofa, loveseat, cocktai table and 2 end tables.

†DURABLEND® upholstery products feature a seating area made up of a combination of Polyurethane and/or PVC, Polycotton, and at least 17% Leather Shavings with a skillfully matched combination of Polycotton and Polyurethane and/or PVC everywhere else. \*See store for details. ©2016 Ashley Furniture Industries, Inc.







## FEED YOUR STYLE APPETITE

SERVERS STARTING AT **\$000** 









## COMPLETE THE LOOK -







MENDENZ TAUPE THROW



**BACK: WILSONBURG NATURAL** PILLOW COVER **\$00** FRONT: DRAVEN GRAY/NATURAL

PILLOW COVER \$00



VOLTOS DARK