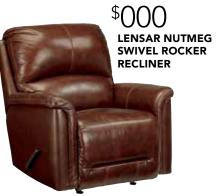

PUT YOUR FEET UP IN STYLE











## STORE INFORMATION

TIMBER LEATHER & SOLID TANNING SELECT NATU KANNERDY QUARRY 91" SOFA  $\bigcap \bigcap \% \oplus$  free delivery 5 PIECE KANNERDY LIVING ROOM COLLECTION LOGO Includes sofa, loveseat, cocktai table and 2 end tables.

†DURABLEND® upholstery products feature a seating area made up of a combination of Polyurethane and/or PVC, Polycotton, and at least 17% Leather Shavings with a skillfully matched combination of Polycotton and Polyurethane and/or PVC everywhere else. \*See store for details. ©2016 Ashley Furniture Industries, Inc.







## FEED YOUR STYLE APPETITE

SERVERS STARTING AT **\$000** 









## COMPLETE THE LOOK -







MENDENZ TAUPE THROW



**BACK: WILSONBURG NATURAL** PILLOW COVER **\$00** FRONT: DRAVEN GRAY/NATURAL

PILLOW COVER \$00



VOLTOS D