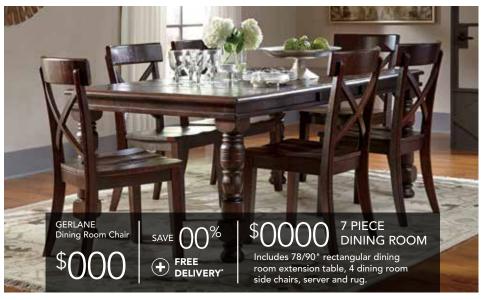

PUT YOUR FEET UP IN STYLE











## STORE INFORMATION

TIMBER LEATHER & SOLID TANNING SELECT NATU KANNERDY QUARRY 91" SOFA  $\bigcap \bigcap \% \oplus$  free delivery 5 PIECE KANNERDY LIVING ROOM COLLECTION LOGO Includes sofa, loveseat, cocktai table and 2 end tables.

†DURABLEND® upholstery products feature a seating area made up of a combination of Polyurethane and/or PVC, Polycotton, and at least 17% Leather Shavings with a skillfully matched combination of Polycotton and Polyurethane and/or PVC everywhere else. \*See store for details. ©2016 Ashley Furniture Industries, Inc.







## FEED YOUR STYLE APPETITE

SERVERS STARTING AT **\$000** 









## COMPLETE THE LOOK -







MENDENZ TAUPE THROW



**BACK: WILSONBURG NATURAL** PILLOW COVER **\$00** FRONT: DRAVEN GRAY/NATURAL

PILLOW COVER \$00



VOLTOS DARK BROWN QUEEN DUVET COVER SET **\$000** 



SHANIKA TABLE LAMP \$000