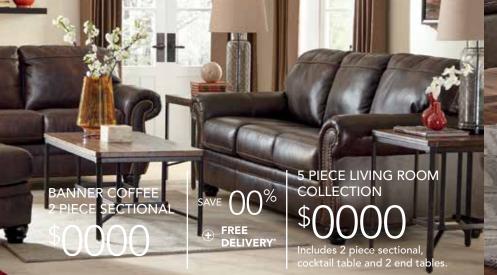

PUT YOUR FEET UP IN STYLE











## STORE INFORMATION

TIMBER LEATHER & SOLID TANNING SELECT NATU KANNERDY QUARRY 91" SOFA  $\bigcap \bigcap \% \oplus$  free delivery 5 PIECE KANNERDY LIVING ROOM COLLECTION LOGO Includes sofa, loveseat, cocktai table and 2 end tables.

†DURABLEND® upholstery products feature a seating area made up of a combination of Polyurethane and/or PVC, Polycotton, and at least 17% Leather Shavings with a skillfully matched combination of Polycotton and Polyurethane and/or PVC everywhere else. \*See store for details. ©2016 Ashley Furniture Industries, Inc.







## FEED YOUR STYLE APPETITE

SERVERS STARTING AT **\$000** 









## COMPLETE THE LOOK -







MENDENZ TAUPE THROW



**BACK: WILSONBURG NATURAL** PILLOW COVER **\$00** FRONT: DRAVEN GRAY/NATURAL

PILLOW COVER \$00



VOLTOS DARK BROW