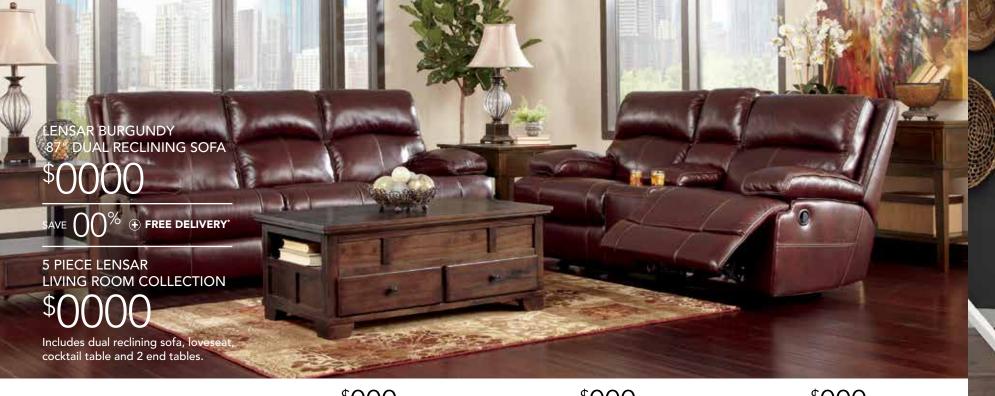

PUT YOUR FEET UP IN STYLE











## STORE INFORMATION

TIMBER LEATHER & SOLID TANNING SELECT NATU KANNERDY QUARRY 91" SOFA  $\bigcap \bigcap \% \oplus$  free delivery 5 PIECE KANNERDY LIVING ROOM COLLECTION LOGO Includes sofa, loveseat, cocktai table and 2 end tables.

†DURABLEND® upholstery products feature a seating area made up of a combination of Polyurethane and/or PVC, Polycotton, and at least 17% Leather Shavings with a skillfully matched combination of Polycotton and Polyurethane and/or PVC everywhere else. \*See store for details. ©2016 Ashley Furniture Industries, Inc.







## FEED YOUR STYLE APPETITE

SERVERS STARTING AT **\$000** 









## COMPLETE THE LOOK -







MENDENZ TAUPE THROW



**BACK: WILSONBURG NATURAL** PILLOW COVER **\$00** FRONT: DRAVEN GRAY/NATURAL