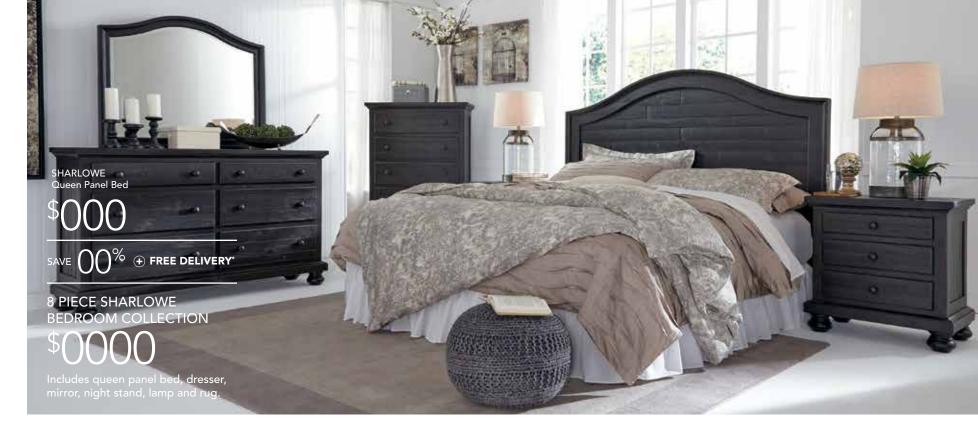

PUT YOUR FEET UP IN STYLE











## STORE INFORMATION

TIMBER LEATHER & SOLID TANNING SELECT NATU KANNERDY QUARRY 91" SOFA  $\bigcap \bigcap \% \oplus$  free delivery 5 PIECE KANNERDY LIVING ROOM COLLECTION LOGO Includes sofa, loveseat, cocktai table and 2 end tables.

†DURABLEND® upholstery products feature a seating area made up of a combination of Polyurethane and/or PVC, Polycotton, and at least 17% Leather Shavings with a skillfully matched combination of Polycotton and Polyurethane and/or PVC everywhere else. \*See store for details. ©2016 Ashley Furniture Industries, Inc.







## FEED YOUR STYLE APPETITE

SERVERS STARTING AT **\$000** 









## COMPLETE THE LOOK -







MENDENZ TAUPE THROW



**BACK: WILSONBURG NATURAL** PILLOW COVER **\$00** FRONT: DRAVEN GRAY/NATURAL

PILLOW COVER \$00



VOLTOS DARK BROWN QUEEN DUVET COVER SET **\$000** 



SHANIKA TABLE LAMP \$000