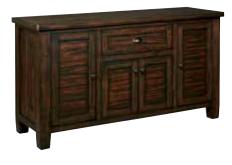

PUT YOUR FEET UP IN STYLE











## STORE INFORMATION

TIMBER LEATHER & SOLID TANNING SELECT NATU KANNERDY QUARRY 91" SOFA  $\bigcap \bigcap \% \oplus$  free delivery 5 PIECE KANNERDY LIVING ROOM COLLECTION LOGO Includes sofa, loveseat, cocktai table and 2 end tables.

†DURABLEND® upholstery products feature a seating area made up of a combination of Polyurethane and/or PVC, Polycotton, and at least 17% Leather Shavings with a skillfully matched combination of Polycotton and Polyurethane and/or PVC everywhere else. \*See store for details. ©2016 Ashley Furniture Industries, Inc.







## FEED YOUR STYLE APPETITE

SERVERS STARTING AT **\$000** 









## COMPLETE THE LOOK -







MENDENZ TAUPE THROW



**BACK: WILSONBURG NATURAL** PILLOW COVER **\$00** FRONT: DRAVEN GRAY/NATURAL

PILLOW COVER \$00



VOLTOS DARK BROWN QUEEN DUVET COVER SET **\$000** 



SHANIKA TABLE LAMP \$000