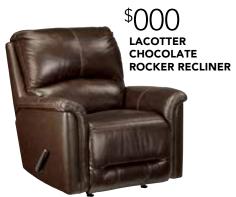

PUT YOUR FEET UP IN STYLE











## STORE INFORMATION

TIMBER LEATHER & SOLID TANNING SELECT NATU KANNERDY QUARRY 91" SOFA  $\bigcap \bigcap \% \oplus$  free delivery 5 PIECE KANNERDY LIVING ROOM COLLECTION LOGO Includes sofa, loveseat, cocktai table and 2 end tables.

†DURABLEND® upholstery products feature a seating area made up of a combination of Polyurethane and/or PVC, Polycotton, and at least 17% Leather Shavings with a skillfully matched combination of Polycotton and Polyurethane and/or PVC everywhere else. \*See store for details. ©2016 Ashley Furniture Industries, Inc.







## FEED YOUR STYLE APPETITE

SERVERS STARTING AT **\$000** 









## COMPLETE THE LOOK -







MENDENZ TAUPE THROW



**BACK: WILSONBURG NATURAL** PILLOW COVER **\$00** FRONT: DRAVEN GRAY/NATURAL

PILLOW COVER \$00



VOLTOS DAR