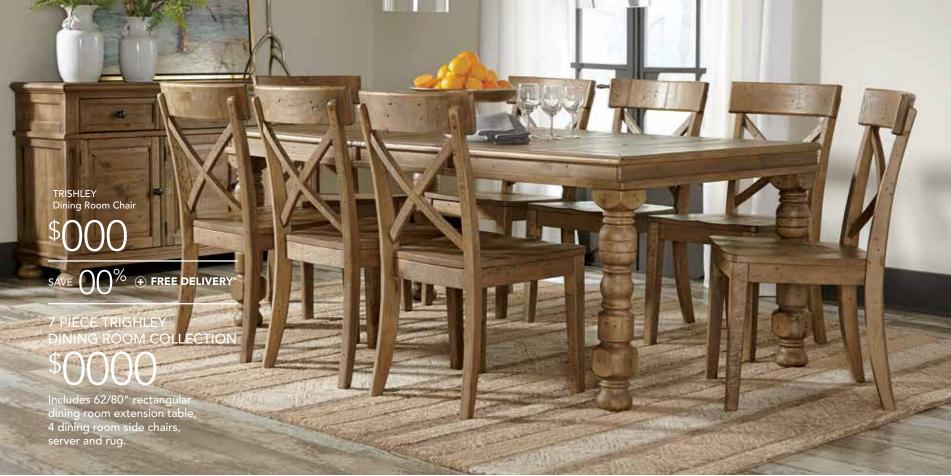

PUT YOUR FEET UP IN STYLE











## STORE INFORMATION

TIMBER LEATHER & SOLID TANNING SELECT NATU KANNERDY QUARRY 91" SOFA  $\bigcap \bigcap \% \oplus$  free delivery 5 PIECE KANNERDY LIVING ROOM COLLECTION LOGO Includes sofa, loveseat, cocktai table and 2 end tables.

†DURABLEND® upholstery products feature a seating area made up of a combination of Polyurethane and/or PVC, Polycotton, and at least 17% Leather Shavings with a skillfully matched combination of Polycotton and Polyurethane and/or PVC everywhere else. \*See store for details. ©2016 Ashley Furniture Industries, Inc.







## FEED YOUR STYLE APPETITE

SERVERS STARTING AT **\$000** 









## COMPLETE THE LOOK -







MENDENZ TAUPE THROW



**BACK: WILSONBURG NATURAL** PILLOW COVER **\$00** FRONT: DRAVEN GRAY/NATURAL

PILLOW COVER \$00



VOLTOS DARK BROWN QUEEN DUVET COVER SET **\$000** 



SHANIKA TABLE LAMP \$000