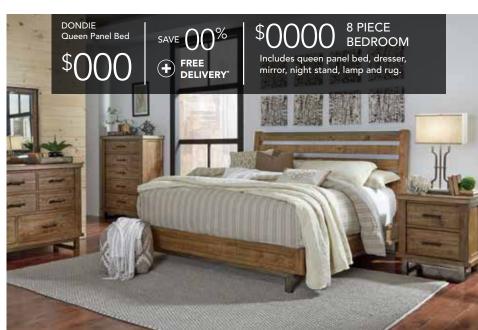

KANNERDY QUARRY 91" SOFA  $\bigcap \bigcap \% \oplus$  free delivery 5 PIECE KANNERDY LIVING ROOM COLLECTION LOGO Includes sofa, loveseat, cocktai table and 2 end tables.

†DURABLEND® upholstery products feature a seating area made up of a combination of Polyurethane and/or PVC, Polycotton, and at least 17% Leather Shavings with a skillfully matched combination of Polycotton and Polyurethane and/or PVC everywhere else. \*See store for details. ©2016 Ashley Furniture Industries, Inc.







## FEED YOUR STYLE APPETITE

SERVERS STARTING AT **\$000** 









## COMPLETE THE LOOK -







MENDENZ TAUPE THROW



**BACK: WILSONBURG NATURAL** PILLOW COVER **\$00** FRONT: DRAVEN GRAY/NATURAL

PILLOW COVER \$00



VOLTOS DARK BROWN QUEEN DUVET COVER SET **\$000** 



SHANIKA TABLE LAMP \$000