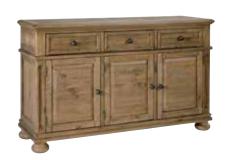

PUT YOUR FEET UP IN STYLE











## STORE INFORMATION

TIMBER LEATHER & SOLID TANNING SELECT NATU KANNERDY QUARRY 91" SOFA  $\bigcap \bigcap \% \oplus$  free delivery 5 PIECE KANNERDY LIVING ROOM COLLECTION LOGO Includes sofa, loveseat, cocktai table and 2 end tables.

†DURABLEND® upholstery products feature a seating area made up of a combination of Polyurethane and/or PVC, Polycotton, and at least 17% Leather Shavings with a skillfully matched combination of Polycotton and Polyurethane and/or PVC everywhere else. \*See store for details. ©2016 Ashley Furniture Industries, Inc.







## FEED YOUR STYLE APPETITE

SERVERS STARTING AT **\$000** 









## COMPLETE THE LOOK -







MENDENZ TAUPE THROW



**BACK: WILSONBURG NATURAL** PILLOW COVER **\$00** FRONT: DRAVEN GRAY/NATURAL

PILLOW COVER \$00



VOLTOS DARK BROWN QUEEN DUVET COVER SET **\$000** 



SHANIKA TABLE LAMP \$000