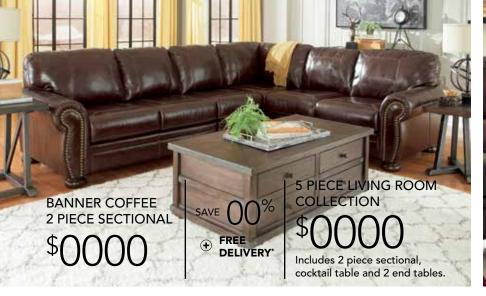

PUT YOUR FEET UP IN STYLE











## STORE INFORMATION

TIMBER LEATHER & SOLID TANNING SELECT NATU KANNERDY QUARRY 91" SOFA  $\bigcap \bigcap \% \oplus$  free delivery 5 PIECE KANNERDY LIVING ROOM COLLECTION LOGO Includes sofa, loveseat, cocktai table and 2 end tables.

†DURABLEND® upholstery products feature a seating area made up of a combination of Polyurethane and/or PVC, Polycotton, and at least 17% Leather Shavings with a skillfully matched combination of Polycotton and Polyurethane and/or PVC everywhere else. \*See store for details. ©2016 Ashley Furniture Industries, Inc.







## FEED YOUR STYLE APPETITE

SERVERS STARTING AT **\$000** 









## COMPLETE THE LOOK -







MENDENZ TAUPE THROW



**BACK: WILSONBURG NATURAL** PILLOW COVER **\$00** FRONT: DRAVEN GRAY/NATURAL

PILLOW COVER \$00



VOLTOS DARK BR