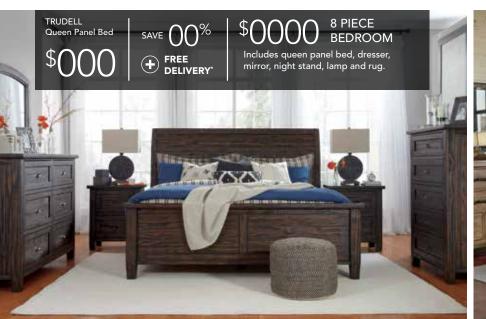

TU KANNERDY QUARRY 91" SOFA  $\bigcap \bigcap \% \oplus$  free delivery 5 PIECE KANNERDY LIVING ROOM COLLECTION LOGO Includes sofa, loveseat, cocktai table and 2 end tables.

†DURABLEND® upholstery products feature a seating area made up of a combination of Polyurethane and/or PVC, Polycotton, and at least 17% Leather Shavings with a skillfully matched combination of Polycotton and Polyurethane and/or PVC everywhere else. \*See store for details. ©2016 Ashley Furniture Industries, Inc.







## FEED YOUR STYLE APPETITE

SERVERS STARTING AT **\$000** 









## COMPLETE THE LOOK -







MENDENZ TAUPE THROW



**BACK: WILSONBURG NATURAL** PILLOW COVER **\$00** FRONT: DRAVEN GRAY/NATURAL

PILLOW COVER \$00



VOLTOS DARK BROWN QUEEN DUVET COVER SET **\$000** 



SHANIKA TABLE LAMP \$000