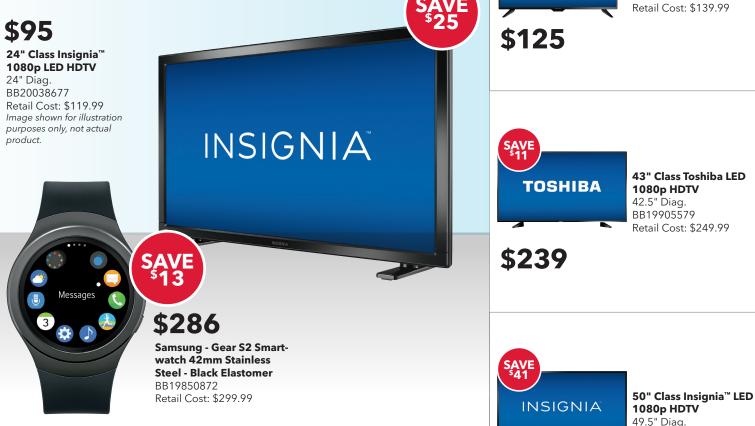

## GREAT DEALS FOR YOUR PROMOTIONS \$95

**32" Class Insignia<sup>™</sup> LED 720p HDTV** 31.5" Diag. BB19905653 Retail Cost: \$139.99

INSIGNIA