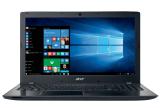

save \$21 \$379

Acer - Aspire E 15 15.6" Laptop -Intel Core i5 - 4GB Memory - 1TB Hard Drive - Obsidian black BB20018657 Retail Cost: \$399.99

\$289

**50" Class Insignia<sup>™</sup> LED 4K Ultra HD Smart Roku TV** 49.5" Diag. BB19800124 Retail Cost: \$499.99