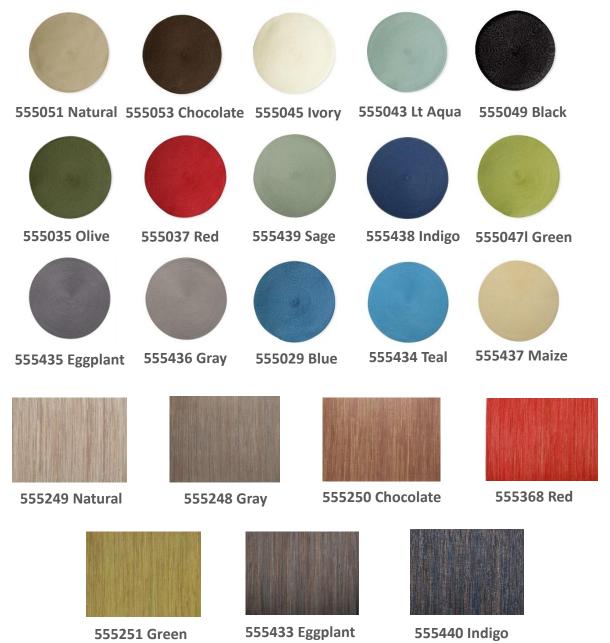

# tag placemats

Tag solid round placemats and water hyacinth placemats coordinate with Sonoma dinnerware to add vibrant color and protection for the table.

- Sold in 4 placemats per set
- No minimum per color
- \$6.75 per set, 10% Ashley discount included in pricing

Available colors in ranking order of sales separately listed for both round and hyacinth placemats: