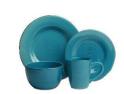

## **tag** sonoma

Sonoma is the most versatile top of the table dinnerware for every type of dining. Durable ironstone ceramic body with a warm hand-dipped glaze finish and hand brushed accents. Dishwasher and microwave safe, will get hot in the microwave.

#### 16-PC Boxed Gift Set Includes:

- **4** Dinner Plates
- 4 Salad Plates
- **4 Soup/Cereal Bowls**
- 4 Mugs

- Dinnerware ships best on 32-set pallet orders, no minimum per color •
- 15% freight cap on 32-set pallet orders
- 10% Ashley discount included in pricing
- \$35.50 per set all colors/\$39.50 red Sonoma
- 10% freight cap on truckload orders

## Available colors in ranking order of sales:

556065 Tan

556070 Slate Blue

556069 lvory 556110 Warm Gray 556109 Turguoise

556063 Red

556071 Yellow

556115 Black

556068 Celadon 556108 Apple Green