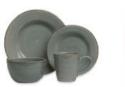

## **tag** sonoma

Sonoma is the most versatile top of the table dinnerware for every type of dining. Durable ironstone ceramic body with a warm hand-dipped glaze finish and hand brushed accents. Dishwasher and microwave safe, will get hot in the microwave.

## Available colors in ranking order of sales:

556065 Tan

556070 Slate Blue

556069 lvory 556110 Warm Gray 556109 Turguoise

556063 Red

556071 Yellow

556115 Black

556068 Celadon 556108 Apple Green