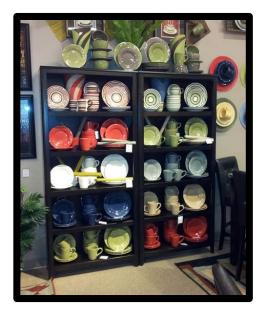

## Available colors in ranking order of sales:

556065 Tan

556070 Slate Blue

556069 lvory 556110 Warm Gray 556109 Turguoise

556063 Red

556071 Yellow

556115 Black

556068 Celadon 556108 Apple Green

556117 Moss 556116 Cornflower 556114 Purple

## benefits:

- tag dinnerware drives Ashley dining room sales
- most effective when included as part of package
- wide color variety captures customer interest
- unique displays promote increased sales
- mix and match dinnerware colors on tables
- placemats offer heat and scratch protection