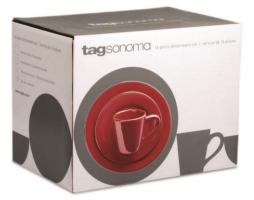

## **tag** sonoma

Sonoma is the most versatile top of the table dinnerware for every type of dining. Durable ironstone ceramic body with a warm hand-dipped glaze finish and hand brushed accents. Dishwasher and microwave safe, will get hot in the microwave.

#### 16-PC Boxed Gift Set Includes:

- **4** Dinner Plates
- 4 Salad Plates
- **4 Soup/Cereal Bowls**
- 4 Mugs

- Dinnerware ships best on 32-set pallet orders, no minimum per color •
- 15% freight cap on 32-set pallet orders
- 10% Ashley discount included in pricing
- \$35.50 per set all colors/\$39.50 red Sonoma
- 10% freight cap on truckload orders