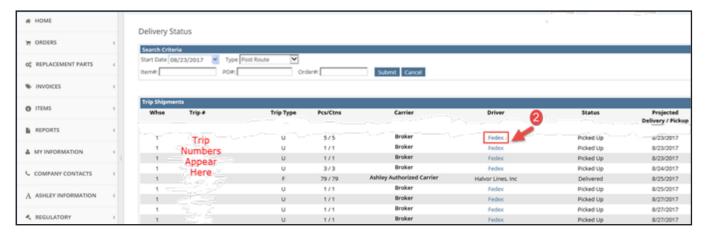

LOG INTO ASHLEY DIRECT AND SELECT YOUR ACCOUNT/SHIP-TO SETUP FOR ASHLEY EXPRESS. CLICK ON DELIVERY STATUS.

IN THE DELIVERY STATUS SCREEN, CLICK ON THE TRIP NUMBER FOR THE EXPRESS SHIPMENT YOU WANT TO VIEW.

THE DELIVERY CONTENTS SCREEN WILL APPEAR. ON THE DELIVERY CONTENTS PAGE YOU HAVE VIEW TO THE PO #, ORDER #, INVOICE #, TRACKING #, CONSUMER NAME AND PRICES FOR THE SELECTED EXPRESS SHIP TRIP.

To view tracking information, click on the blue tracking #.