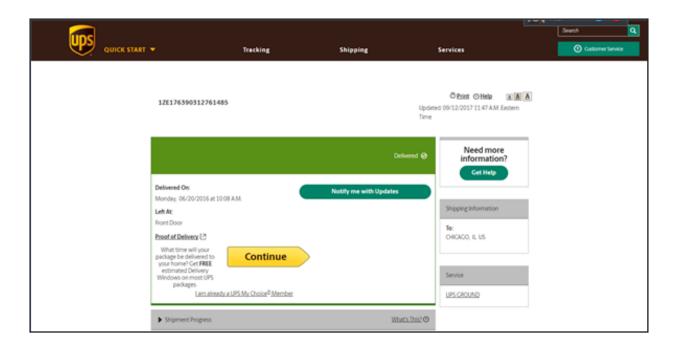

4

THIS WILL POP-UP THE TRACKING RESULTS PAGE.
ON THIS PAGE YOU CAN AGAIN CLICK ON THE BLUE TRACKING NUMBER.

THIS WILL TAKE YOU FROM ASHLEY DIRECT TO THE FEDEX OR UPS WEBSITE WHERE THERE WILL BE ADDITIONAL TRACKING INFORMATION.

THIS WILL TAKE YOU FROM ASHLEY DIRECT TO THE FEDEX OR UPS WEBSITE WHERE THERE WILL BE ADDITIONAL TRACKING INFORMATION.