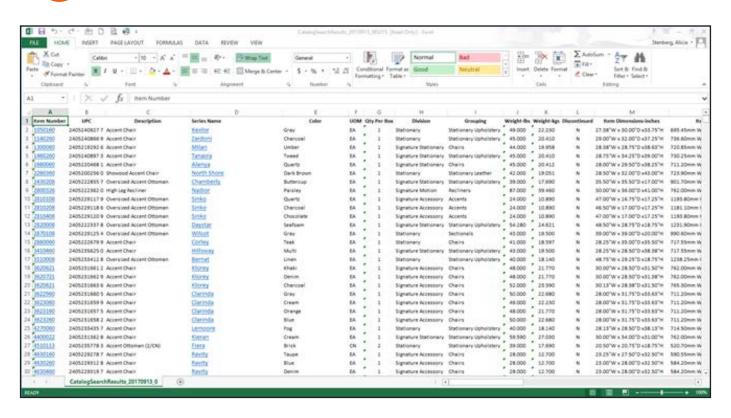

IF YOU CHOOSE TO OPEN THE FILE, SELECT YES TO THE MESSAGE DISPLAYED BELOW AND THE FILE WILL OPEN.

WITHIN THE EXCEL SPREADSHEET YOU CAN SCROLL DOWN AND ACROSS TO VIEW ADDITIONAL INFORMATION REGARDING THE EXPRESS SHIPPING ITEMS.