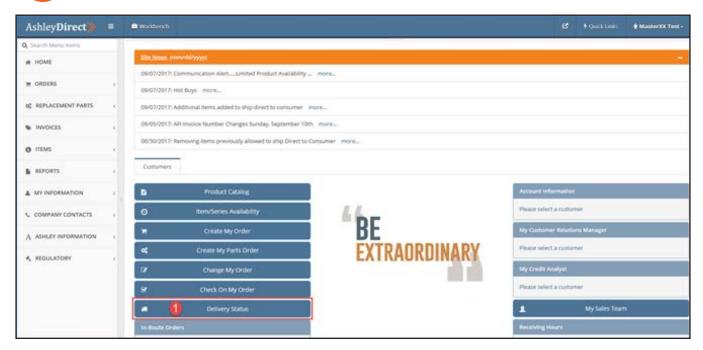

LOG INTO ASHLEY DIRECT AND SELECT YOUR ACCOUNT/SHIP-TO SETUP FOR ASHLEY EXPRESS. CLICK ON DELIVERY STATUS.

IN THE DELIVERY STATUS SCREEN, CLICK ON THE TRIP NUMBER FOR THE EXPRESS SHIPMENT YOU WANT TO VIEW.