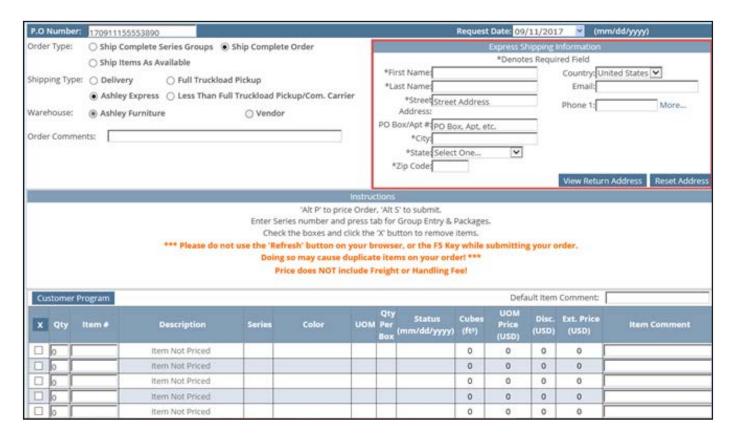

## FILL IN THE EXPRESS SHIPPING INFORMATION SECTION ON THE ORDER AND THEN CONTINUE BY ENTERING THE REMAINDER OF THE ORDER AS YOU ENTER ALL OTHER ASHLEY DIRECT ORDERS.

• Upon submitting the order, it will be shipped by FedEx or UPS and freight charges will be billed via the method selected on your Ashley Express Shipping Form.