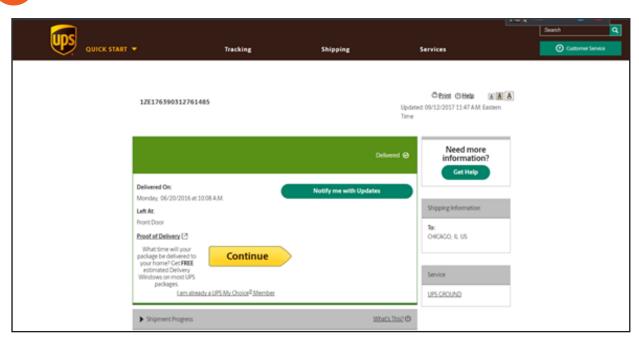

4

THIS WILL POP-UP THE TRACKING RESULTS PAGE.
ON THIS PAGE YOU CAN AGAIN CLICK ON THE BLUE TRACKING NUMBER.

THIS WILL TAKE YOU FROM ASHLEY DIRECT TO THE FEDEX OR UPS WEBSITE WHERE THERE WILL BE ADDITIONAL TRACKING INFORMATION.

THIS WILL TAKE YOU FROM ASHLEY DIRECT TO THE FEDEX OR UPS WEBSITE WHERE THERE WILL BE ADDITIONAL TRACKING INFORMATION.