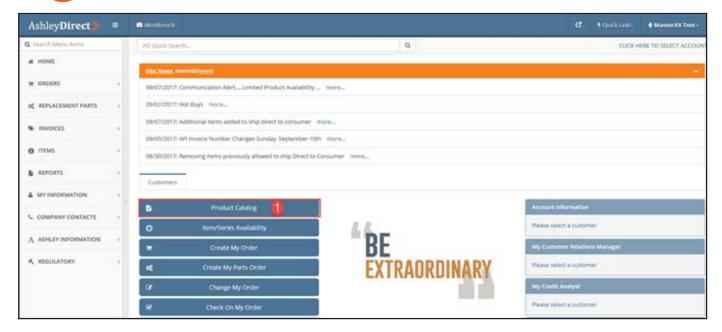

# **DOWNLOADING** THE EXPRESS SHIPPING SPREADSHEET ON ASHLEY DIRECT

1

LOG INTO ASHLEY DIRECT AND SELECT YOUR ACCOUNT/SHIP-TO SETUP FOR ASHLEY EXPRESS. CLICK ON PRODUCT CATALOG.

IN THE PRODUCT CATALOG WITHIN THE LEFT-HAND NAVIGATION BAR UNDER QUICK FILTERS, CHECK THE BOX NEXT TO 'ASHLEY EXPRESS' AND CLICK ON THE SEARCH BUTTON.