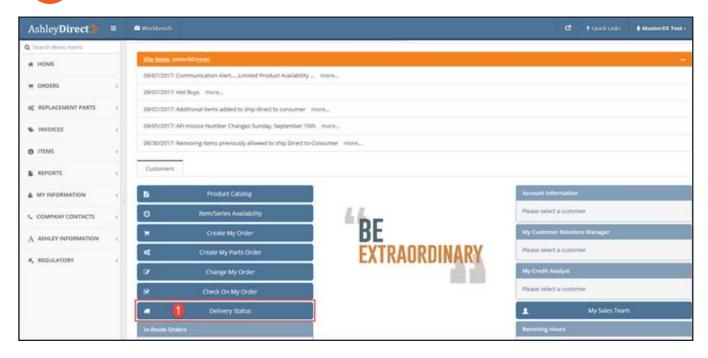

LOG INTO ASHLEY DIRECT AND SELECT YOUR ACCOUNT/SHIP-TO SETUP FOR ASHLEY EXPRESS. CLICK ON DELIVERY STATUS.

IN THE DELIVERY STATUS SCREEN, CLICK ON THE TRIP NUMBER FOR THE EXPRESS SHIPMENT YOU WANT TO VIEW.