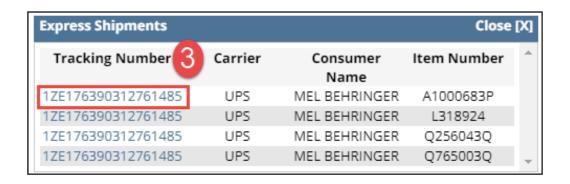

THE DELIVERY CONTENTS SCREEN WILL APPEAR. ON THE DELIVERY CONTENTS PAGE YOU HAVE VIEW TO THE PO #, ORDER #, INVOICE #, TRACKING #, CONSUMER NAME AND PRICES FOR THE SELECTED EXPRESS SHIP TRIP.

To view tracking information, click on the blue tracking #.

4

THIS WILL POP-UP THE TRACKING RESULTS PAGE.
ON THIS PAGE YOU CAN AGAIN CLICK ON THE BLUE TRACKING NUMBER.

THIS WILL TAKE YOU FROM ASHLEY DIRECT TO THE FEDEX OR UPS WEBSITE WHERE THERE WILL BE ADDITIONAL TRACKING INFORMATION.