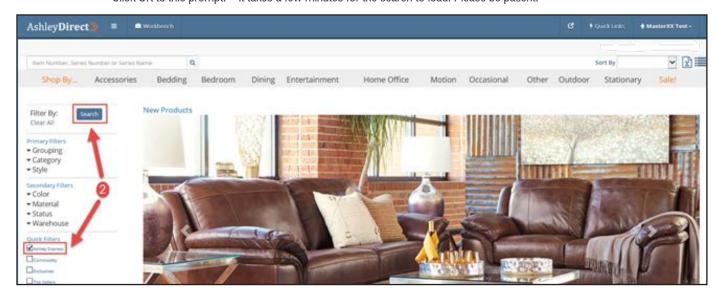

# **DOWNLOADING** THE EXPRESS SHIPPING SPREADSHEET ON ASHLEY DIRECT

1

LOG INTO ASHLEY DIRECT AND SELECT YOUR ACCOUNT/SHIP-TO SETUP FOR ASHLEY EXPRESS. CLICK ON PRODUCT CATALOG.

IN THE PRODUCT CATALOG WITHIN THE LEFT-HAND NAVIGATION BAR UNDER QUICK FILTERS, CHECK THE BOX NEXT TO 'ASHLEY EXPRESS' AND CLICK ON THE SEARCH BUTTON.

• A message will pop stating 'This is a potentially long running search, would you like to continue?'. Click OK to this prompt. – It takes a few minutes for the search to load. Please be patient.

3

ONCE THE SEARCH RESULTS HAVE BEEN RETURNED, YOU HAVE THE OPTION TO EXPORT TO EXCEL. SIMPLY CLICK ON THE EXPORT TO EXCEL ICON IN THE TOP RIGHT-HAND CORNER OF THE PRODUCT CATALOG PAGE. COMPLETING THIS PROCESS WILL GIVE YOU ADDITIONAL INFORMATION ON THE EXPRESS SHIPPING ITEMS. IT IS RECOMMENDED TO COMPLETE THE EXPORT TO EXCEL.