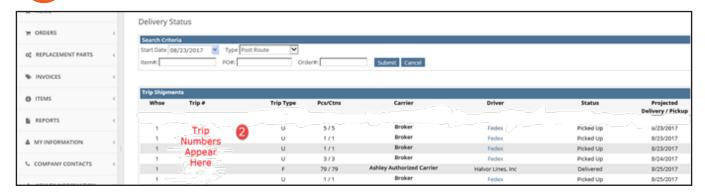

LOG INTO ASHLEY DIRECT AND SELECT YOUR ACCOUNT/SHIP-TO SETUP FOR ASHLEY EXPRESS. CLICK ON DELIVERY STATUS.

IN THE DELIVERY STATUS SCREEN, CLICK ON THE TRIP NUMBER FOR THE EXPRESS SHIPMENT YOU WANT TO VIEW.

THE DELIVERY CONTENTS SCREEN WILL APPEAR. ON THE DELIVERY CONTENTS PAGE YOU HAVE VIEW TO THE PO #, ORDER #, INVOICE #, TRACKING #, CONSUMER NAME AND PRICES FOR THE SELECTED EXPRESS SHIP TRIP.

To view tracking information, click on the blue tracking #.