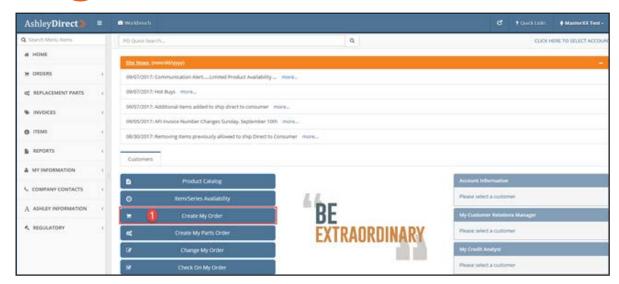

## ENTERING EXPRESS SHIPPING ORDERS ON ASHLEY DIRECT

1

LOG INTO ASHLEY DIRECT AND SELECT YOUR ACCOUNT/SHIP-TO SETUP FOR ASHLEY EXPRESS. CLICK ON CREATE MY ORDER.

WITHIN CREATE MY ORDER SELECT A SHIPPING TYPE OF 'ASHLEY EXPRESS'.