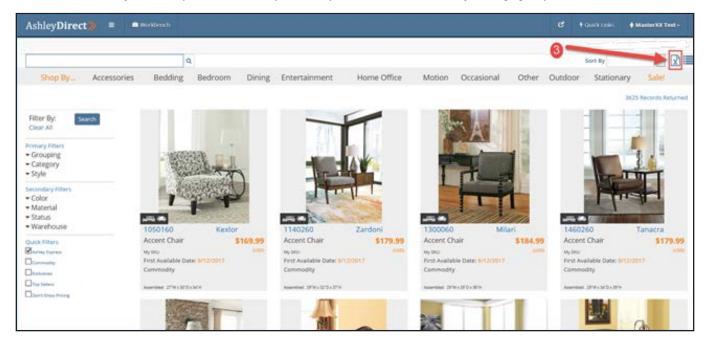

• A message will pop stating 'This is a potentially long running search, would you like to continue?'. Click OK to this prompt. – It takes a few minutes for the search to load. Please be patient.

3

ONCE THE SEARCH RESULTS HAVE BEEN RETURNED, YOU HAVE THE OPTION TO EXPORT TO EXCEL. SIMPLY CLICK ON THE EXPORT TO EXCEL ICON IN THE TOP RIGHT-HAND CORNER OF THE PRODUCT CATALOG PAGE. COMPLETING THIS PROCESS WILL GIVE YOU ADDITIONAL INFORMATION ON THE EXPRESS SHIPPING ITEMS. IT IS RECOMMENDED TO COMPLETE THE EXPORT TO EXCEL.