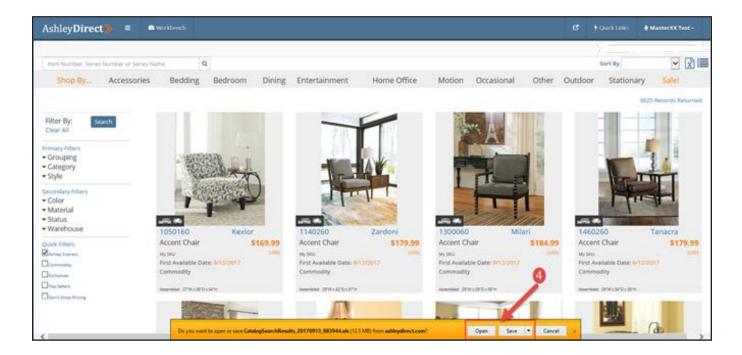

#### YOU CAN CHOOSE TO EITHER OPEN OR SAVE THE EXCEL FILE

- If you choose to save, download the file to a location on your computer where you will remember where to access it.
- If you choose to open, simply click on the Open button.

IF YOU CHOOSE TO OPEN THE FILE, SELECT YES TO THE MESSAGE DISPLAYED BELOW AND THE FILE WILL OPEN.

WITHIN THE EXCEL SPREADSHEET YOU CAN SCROLL DOWN AND ACROSS TO VIEW ADDITIONAL INFORMATION REGARDING THE EXPRESS SHIPPING ITEMS.