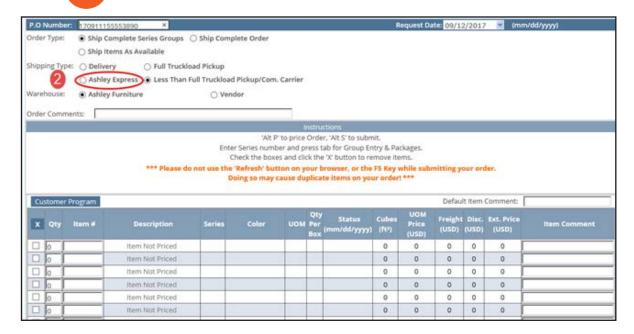

## ENTERING EXPRESS SHIPPING ORDERS ON ASHLEY DIRECT

1

LOG INTO ASHLEY DIRECT AND SELECT YOUR ACCOUNT/SHIP-TO SETUP FOR ASHLEY EXPRESS. CLICK ON CREATE MY ORDER.

WITHIN CREATE MY ORDER SELECT A SHIPPING TYPE OF 'ASHLEY EXPRESS'.

## FILL IN THE EXPRESS SHIPPING INFORMATION SECTION ON THE ORDER AND THEN CONTINUE BY ENTERING THE REMAINDER OF THE ORDER AS YOU ENTER ALL OTHER ASHLEY DIRECT ORDERS.

• Upon submitting the order, it will be shipped by FedEx or UPS and freight charges will be billed via the method selected on your Ashley Express Shipping Form.