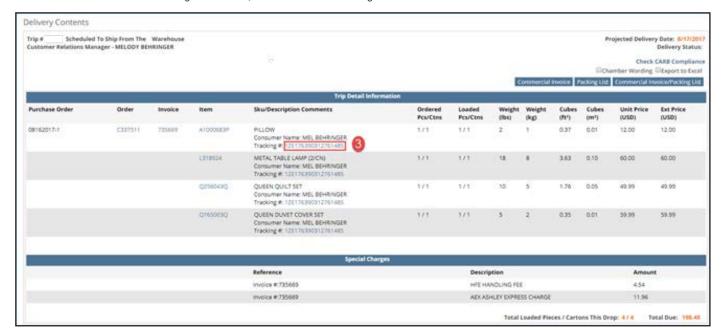

THE DELIVERY CONTENTS SCREEN WILL APPEAR. ON THE DELIVERY CONTENTS PAGE YOU HAVE VIEW TO THE PO #, ORDER #, INVOICE #, TRACKING #, CONSUMER NAME AND PRICES FOR THE SELECTED EXPRESS SHIP TRIP.

To view tracking information, click on the blue tracking #.

4

THIS WILL POP-UP THE TRACKING RESULTS PAGE.
ON THIS PAGE YOU CAN AGAIN CLICK ON THE BLUE TRACKING NUMBER.

THIS WILL TAKE YOU FROM ASHLEY DIRECT TO THE FEDEX OR UPS WEBSITE WHERE THERE WILL BE ADDITIONAL TRACKING INFORMATION.