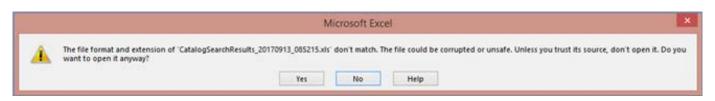

IF YOU CHOOSE TO OPEN THE FILE, SELECT YES TO THE MESSAGE DISPLAYED BELOW AND THE FILE WILL OPEN.

WITHIN THE EXCEL SPREADSHEET YOU CAN SCROLL DOWN AND ACROSS TO VIEW ADDITIONAL INFORMATION REGARDING THE EXPRESS SHIPPING ITEMS.