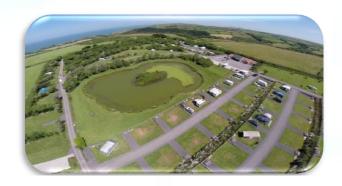

Onsite facilities includes a well stocked shop selling essentials including Calor Gas, Wifi is available across site access to fantastic amenities with under-floor heating. On site private coarse fishing lake with fishing tackle hire available. Children can enjoy the fenced off play area and for the explorers access to a 15 acre woodland with nature trail leading to coastal footpaths, to exercise your dog.