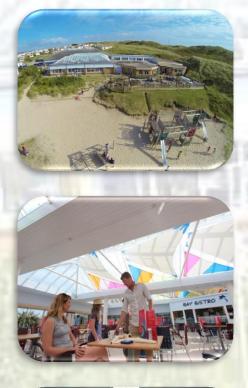

## Rally No: 3948 - St Ives Bay Holiday Park Hayle (40 Pitches)

St Ives Bay Holiday Park is a perfect base to explore Cornwall all year round with direct access to the beach via a short walk through the sand dunes.

Make use of the facilities, free toilet and shower blocks, well stocked shop, indoor swimming pool, bar/restaurant with children's play area and on site activities.

Explore nearby Towednack, Halsetown, Carbis Bay, Hayle and Penzance.