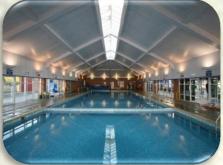

Make use of the facilities, free toilet and shower blocks, well stocked shop, indoor swimming pool, bar/restaurant with children's play area and on site activities.

Explore nearby Towednack, Halsetown, Carbis Bay, Hayle and Penzance.