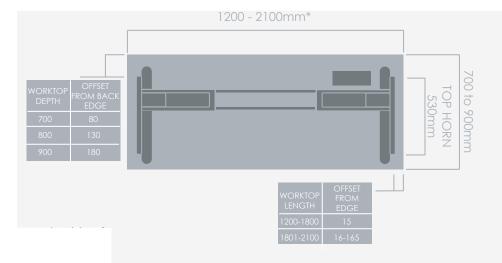

### Suits worktop lengths:

1200mm to 2100mm

### Suits worktop depths:

700mm to 900mm

|                                                                                       | -                                           | - XAM                    |
|---------------------------------------------------------------------------------------|---------------------------------------------|--------------------------|
| WORKTOP DISTANCE<br>LENGTH BETWEEN FEET<br>1200 - 1800 965 - 1565<br>1801 - 2100 1565 | FRONT<br>DGE 10<br>LEG<br>420<br>470<br>520 | 463<br>575 MIN<br>1230 M |
|                                                                                       | 635                                         |                          |

# direct ergonomics