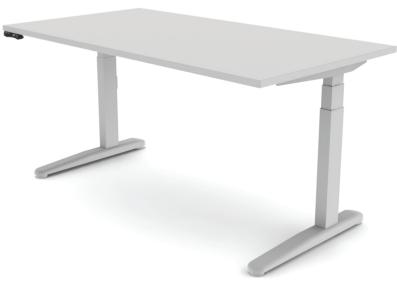

#### Configurations:

Rectangle, Right Angle Large range of sizes available

### Weight capacity:

80.0kg evenly distributed load (including worktop)