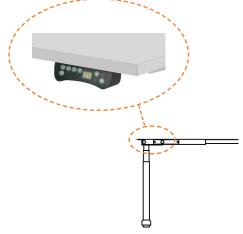

#### Adjustment:

Electric. 4 programmable height settings with electronic display

# Travel Speed:

30mm per second