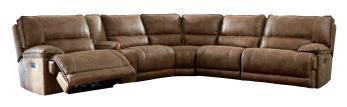

## **MOTION SECTIONALS**

6 68303

7 17901

**8** 57802

9 35300

**10** 22700

**11** 55502