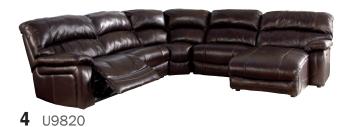

## **MOTION SECTIONALS**

6 68303

7 17901

**8** 57802

9 35300

**10** 22700

**11** 55502