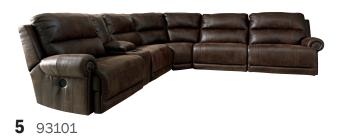

## **MOTION SECTIONALS**

6 68303

7 17901

**8** 57802

9 35300

**10** 22700

**11** 55502