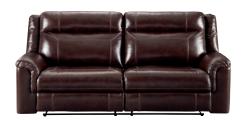

# JANUARY 2018 OUR BEST SELLERS LEATHER MOTION UPHOLSTERY

**1** U6090

**2** U6820

**3** U7660

4 60701

ALSO AVAILABLE **5** U7800

**6** 17001

7 71701