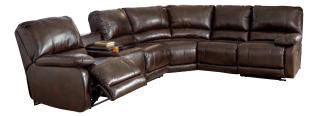

## **MOTION SECTIONALS**

6 68303

7 17901

**8** 57802

9 35300

**10** 22700

**11** 55502