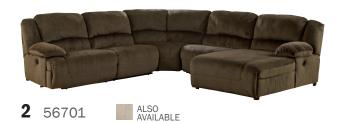

## **MOTION SECTIONALS**

6 68303

7 17901

**8** 57802

9 35300

**10** 22700

**11** 55502