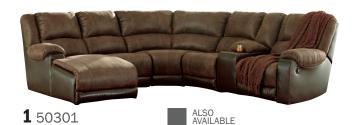

## **MOTION SECTIONALS**

6 68303

7 17901

**8** 57802

9 35300

**10** 22700

**11** 55502