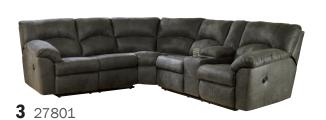

## **MOTION SECTIONALS**

6 68303

7 17901

**8** 57802

9 35300

**10** 22700

**11** 55502