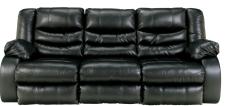

# JANUARY 2018 OUR BEST SELLERS LEATHER MOTION UPHOLSTERY

**1** U6090

**2** U6820

**3** U7660

4 60701

ALSO AVAILABLE **5** U7800

**6** 17001

7 71701

ALSO AVAILABLE

**8** 64703

**9** 73606

**10** U7260

**11** 50903

**12** 51302

OUR BEST SELLERS