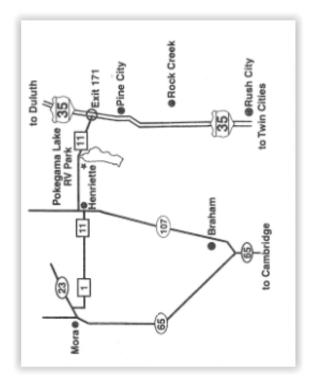

## **GOLF COURSE**

Bill & Shirl Woischke (owners)

19193 Island Resort Road Pine City, Minnesota 55063 (Exit 171 on I-35–1 hr. North of Twin Cities)

> 800-248-6552 Reservations Only

Office: 320-629-6552 www.pokegamalakervandgolf.com Look for us on Facebook Pokegama Lake RV Park and Campground