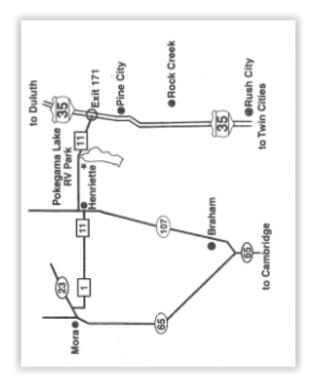

# POKEGAMA LAKE R.V. PARK

Bill & Shirl Woischke (owners)

19193 Island Resort Road Pine City, Minnesota 55063 (Exit 171 on I-35–1 hr. North of Twin Cities)

> 800-248-6552 Reservations Only

Office: 320-629-6552 www.pokegamalakervandgolf.com Look for us on Facebook Pokegama Lake RV Park and Campground