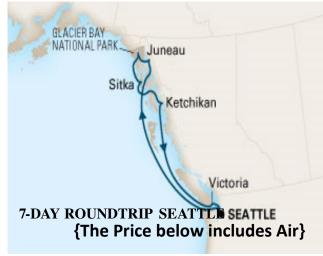

## Amsterdam

| Date    | Port        | Arrive | Depart  |
|---------|-------------|--------|---------|
| July 8  | Seattle     |        | 4:00pm  |
| July 9  | at Sea      |        |         |
| July 10 | at Juneau   | 1:00pm | 10:00pm |
| July 11 | Glacier Bay | 7:00am | 4:00pm  |
| July 12 | Sitka       | 7:00am | 3:30pm  |
| July 13 | Ketchikan   | 7:00am | 1:00pm  |
| July 14 | Victoria    | 6:00pm | 11:59pm |
| July 15 | Seattle     | 7:00am |         |