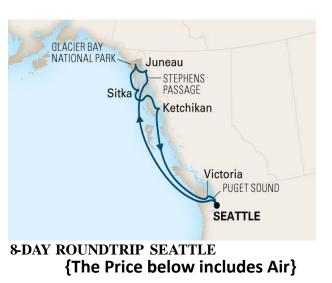

## Book now for the best savings.

NOTE: ALL OUR CRUISES LEAVE FROM HEWITT, TEXAS (ALL AGENDA'S SUBJECT TO CHANGE)

| Date    | Port              | Arrive | Depart  |
|---------|-------------------|--------|---------|
| July 13 | Seattle<br>4:00pm |        |         |
| July 14 | at Sea            |        |         |
| July 15 | at Juneau         | 1:00pm | 10:00pm |
| July 16 | Glacier Bay       | 7:00am | 4:00pm  |
| July 17 | Sitka             | 8:00am | 5:00pm  |
| July 18 | Ketchikan         | 7:00am | 1:00pm  |
| July 19 | Victoria          | 6:00pm | 11:30pm |
| July 20 | Seattle           | 7:00am |         |