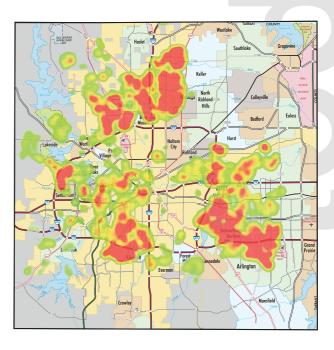

## MAILING

27% Arlington

64% Forth Worth

### **9% Unique Distribution**

\* special distribution at events

## Distribution Metrics cont'd

**ESTIMATED AGES** 