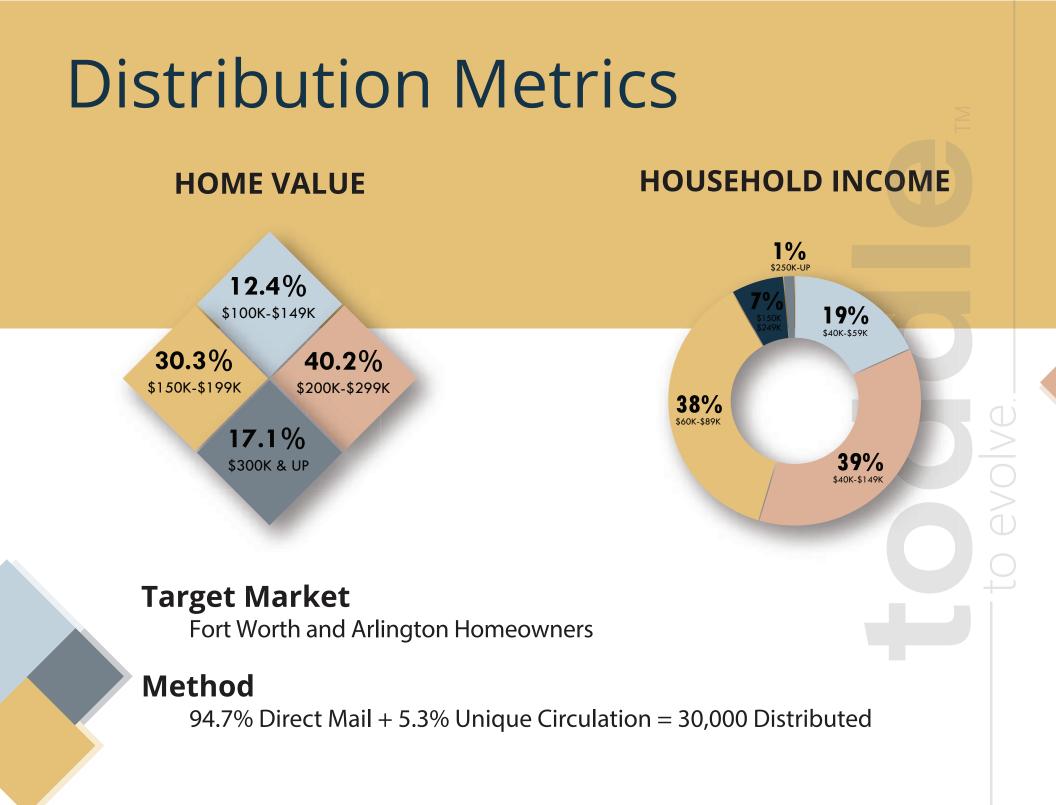

toddle<sup>™</sup> magazine Fort Worth / Arlington Direct Mail Edition Timetable: Bi-Monthly Quantity: 30,000 distributed