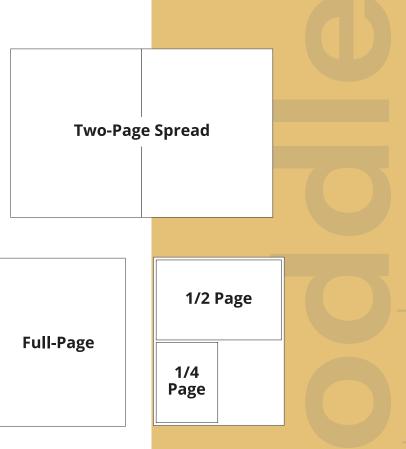

## Rate Card

|                 | 12-month | 6-month | 2-month |
|-----------------|----------|---------|---------|
| Two-Page Spread | \$6,048  | \$6,099 | \$6,720 |
| Full-Page       | \$3,024  | \$3,192 | \$3,360 |
| 1/2 Page        | \$1,512  | \$1,596 | \$1,680 |
| 1/4 Page        | \$818    | \$840   | \$884   |
| Back Cover      | \$4,775  | \$5,040 | \$5,306 |
| Inside Front    | \$3,979  | \$4,200 | \$4,422 |
| Inside Back     | \$3,979  | \$4,200 | \$4,422 |
| Page 3          | \$3,681  | \$3,885 | \$4,090 |

## Ad Specs

| <b>Design Dimensions</b><br>Perfect Bound Magazine |               |  |
|----------------------------------------------------|---------------|--|
| Two-Page Spread                                    | 17″ x 11.13″  |  |
| Full Page                                          | 8.5" x 11.13" |  |
| 1/2 Page (H)                                       | 7.38″ x 4.85″ |  |
| 1/4 Page                                           | 3.6″ x 4.85″  |  |