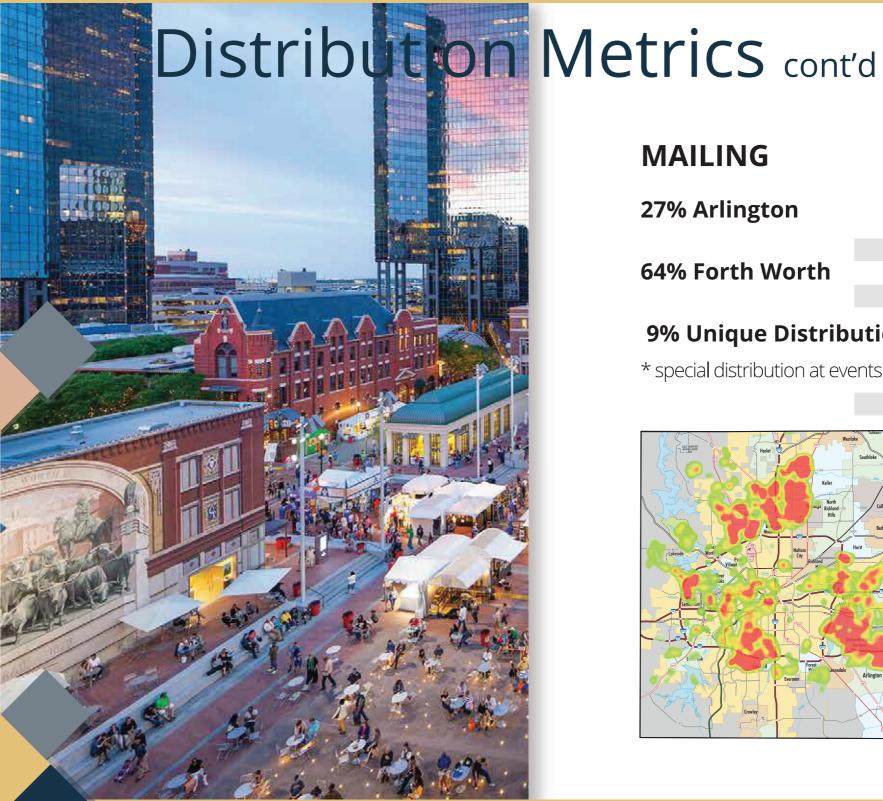

## MAILING

27% Arlington

64% Forth Worth

### **9% Unique Distribution**

\* special distribution at events

## Distribution Metrics cont'd

**ESTIMATED AGES** 