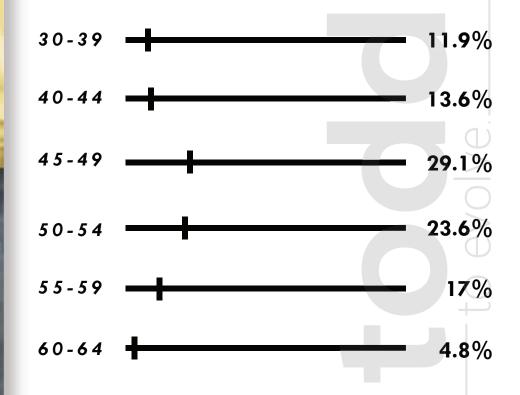

of three pillars (education, finance, health) that effect each person, regardless of race, income, or social standing.

## Calendar

## Space Deadline

September 3rd - October/November 2018
November 5th - December 2018
December 3th - January/February 2019
February 4th - March/April 2019
April 1st - May/June 2019

### **Digital Material Deadline**

September 10th - October/November 2018
November 12th - December 2018
December 10th - January/February 2019
February 11th - March/April 2019
April 8th - May/June 2019





6100 SW Blvd. Suite 500 Fort Worth, TX 76109 P: 817.608.7414 contactus@toddledfw.com www.toddledfw.com

lin





## MAILING

27% Arlington

64% Forth Worth

### **9% Unique Distribution**

\* special distribution at events



## Distribution Metrics cont'd

**ESTIMATED AGES** 



## Rate Card



|                 | 12-month | 6-month | 2-month |
|-----------------|----------|---------|---------|
| Two-Page Spread | \$6,048  | \$6,099 | \$6,720 |
| Full-Page       | \$3,024  | \$3,192 | \$3,360 |
| 1/2 Page        | \$1,512  | \$1,596 | \$1,680 |
| 1/4 Page        | \$818    | \$840   | \$884   |
| Back Cover      | \$4,775  | \$5,040 | \$5,306 |
| Inside Front    | \$3,979  | \$4,200 | \$4,422 |
| Inside Back     | \$3,979  | \$4,200 | \$4,422 |
| Page 3          | \$3,681  | \$3,885 | \$4,090 |

toddle<sup>™</sup> magazine Fort Worth / Arlington Direct Mail Edition Timetable: Bi-Monthly Quantity: 30,000 distributed

## Ad Specs

| <b>Design Dimensions</b><br>Perfect Bound Magazine |               |  |
|----------------------------------------------------|-------