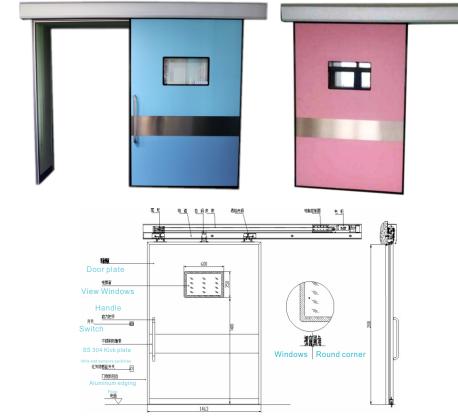

## >>> Airtight Automatic Sliding Door

## Standard specifications

| otanuaru specifications |                    |                                                                                                                                                     |                                        |
|-------------------------|--------------------|-----------------------------------------------------------------------------------------------------------------------------------------------------|----------------------------------------|
| Single leaf             |                    |                                                                                                                                                     | Double leaves                          |
| Application             | Door weight        | within160kg < Max.24kg>                                                                                                                             | within 220kg*2 <max.220kg></max.220kg> |
|                         | Door width         | DW=600-1500mm                                                                                                                                       | DW=800-1300mm                          |
|                         | Door range         | W=1400-4200mm                                                                                                                                       | W=2300-4200mm                          |
| Closing speed           |                    | 350-650mm/sec                                                                                                                                       | 350-650mm/sec*2                        |
| Opening speed           |                    | 350-650mm/sec                                                                                                                                       | 350-650mm/sec*2                        |
| Opening hours           |                    | 0.1s~0.9s Adjustable                                                                                                                                |                                        |
| Security features       |                    | Met an obstacle stops immediately, when the door opening and closing                                                                                |                                        |
| Manual door closers     |                    | ≤ 3. 5kg                                                                                                                                            |                                        |
| Power supply voltage    |                    | 220V+10%50/60HZ                                                                                                                                     |                                        |
| Power                   |                    | 75W                                                                                                                                                 |                                        |
| Electronic controller   |                    | 32 bit microcomputer treatment plant controller                                                                                                     |                                        |
| Motor                   |                    | DC motors                                                                                                                                           |                                        |
| Function Selection      |                    | Automatic status, Closed lock, Keep opening status, Banned come in status, Manually adjustable open timeAnti-gripping, wind-proof, barrier function |                                        |
| Doorspecifications      | Width coefficient  | 1000 1100 1200 1                                                                                                                                    | 300 1400 1500 1600                     |
|                         | Height coefficient | 2000 2050 2100 2150                                                                                                                                 |                                        |