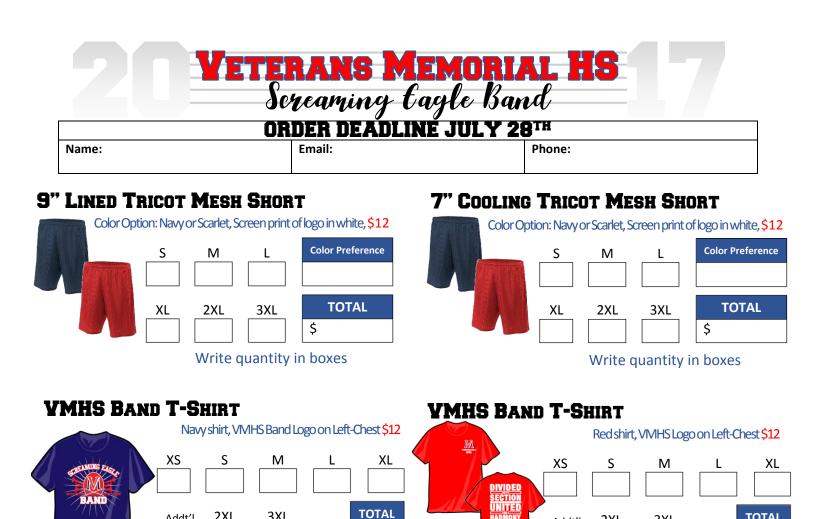

TOTAL

Ś

TOTAL

2XL

Addt'l.

\$1 for:

**BACK PACK** 

3XL

Monogram on top: VMHS Logo \$39

Monogram on bottom: Music staff

**Preferred Name** 

\$

Write quantity in boxes

2XL

Addt'l.

\$1 for:

DUFFLE BAG

3XL

Write quantity in boxes

Monogram on front pocket: VMHS Logo \$25

**Preferred** Initials

\$

Monogram on side pocket: student initials

\$

TOTAL

| Checks* Payable to: VMHS Band Boosters                                                                                                                                                   | GRAND TOTAL |
|------------------------------------------------------------------------------------------------------------------------------------------------------------------------------------------|-------------|
| *Credit card payments