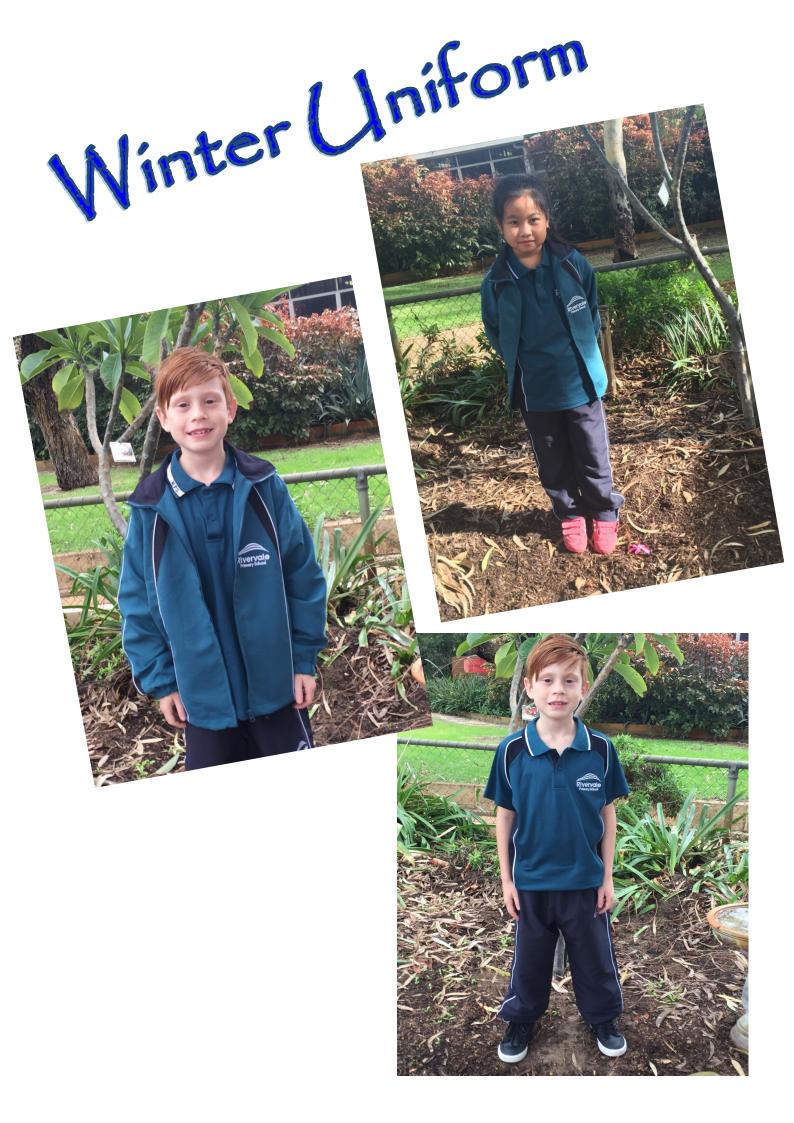

## Winter Uniform

Navy Blue, Microfibre pants with white piping, elasticated waist with drawstring, two side pockets.

Sizes 4-16

Teal, Microfibre lined Jacket, two side pockets, zipper.

Sizes 2-16