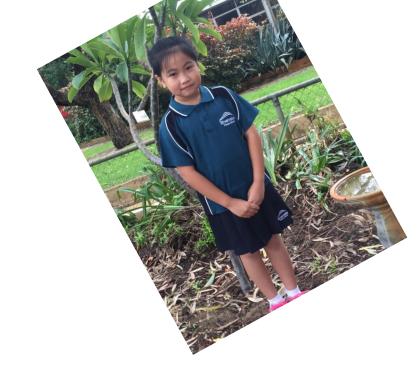

## CHECKOUTOUR UNIFORMS!

Girl's Uniforms

Teal Aline dress. Sizes 4—16

Teal and Navy Blue, cotton back Polo.

Sizes 4—16

Navy Blue 4 button, pleated Skirt made of cotton, easy care fabric with cotton/lycra underpants.