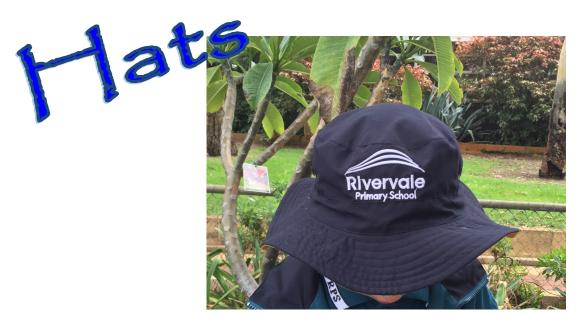

### \$13.50

Reversible Slouch Hat—Navy blue with school logo then reverses to faction colour with name.