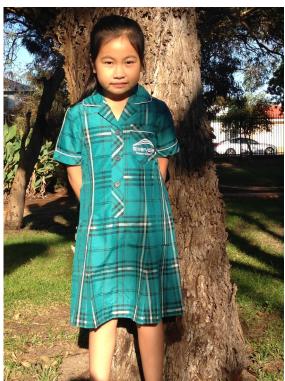

## CHECKOUTOUR UNIFORMS!

Girl's Uniforms

Teal Aline dress. Sizes 4—16

Teal and Navy Blue, cotton back Polo.

Sizes 4—16

Navy Blue 4 button, pleated Skirt made of cotton, easy care fabric with cotton/lycra underpants.