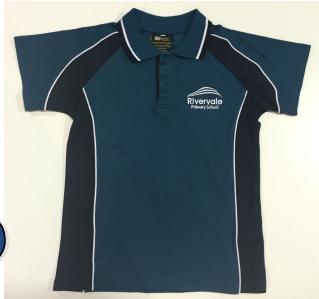

## CHECKOUTOUR UNIFORMS!

Girl's Uniforms

Teal Aline dress. Sizes 4—16

Teal and Navy Blue, cotton back Polo.

Sizes 4—16

Navy Blue 4 button, pleated Skirt made of cotton, easy care fabric with cotton/lycra underpants.

Sizes 4—16

Microfibre shorts are unisex and available for the girls to wear.

Navy Blue, Microfibre shorts with white piping.

Sizes 4—16

Teal and Navy Blue, cotton back Polo.

Sizes 4—16