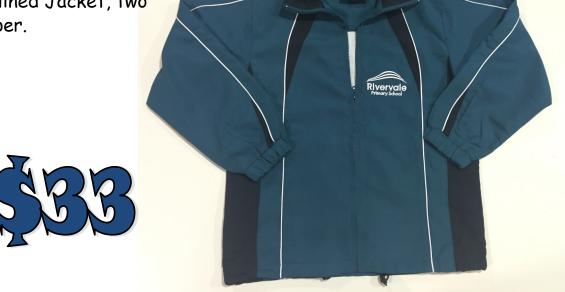

## Winter Uniform

Navy Blue, Microfibre pants with white piping, elasticated waist with drawstring, two side pockets.

Sizes 4-16

Teal, Microfibre lined Jacket, two side pockets, zipper.

Sizes 2-16