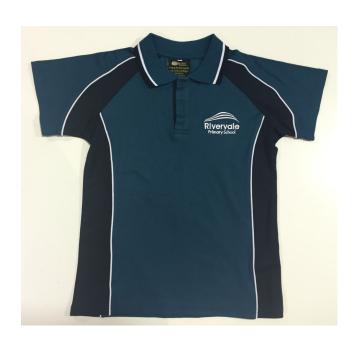

## CHECKOUTOUR UNIFORMS!

Girl's Uniforms

Teal Aline dress. Sizes 4—16

Teal and Navy Blue, cotton back Polo.

Sizes 4—16

Navy Blue 4 button, pleated Skirt made of cotton, easy care fabric with cotton/lycra underpants.

Sizes 4—16

Microfibre shorts are unisex and available for the girls to wear.

Navy Blue, Microfibre shorts with white piping.

Sizes 4—16

Teal and Navy Blue, cotton back Polo.

Sizes 4—16