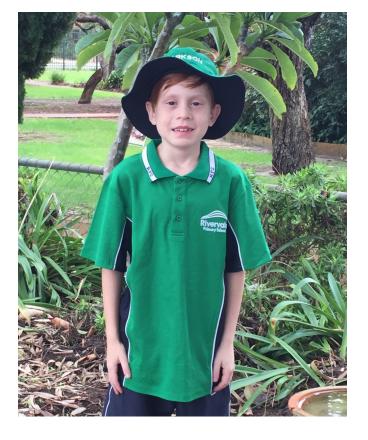

### \$13.50

Reversible Slouch Hat—Navy blue with school logo then reverses to faction colour with name.