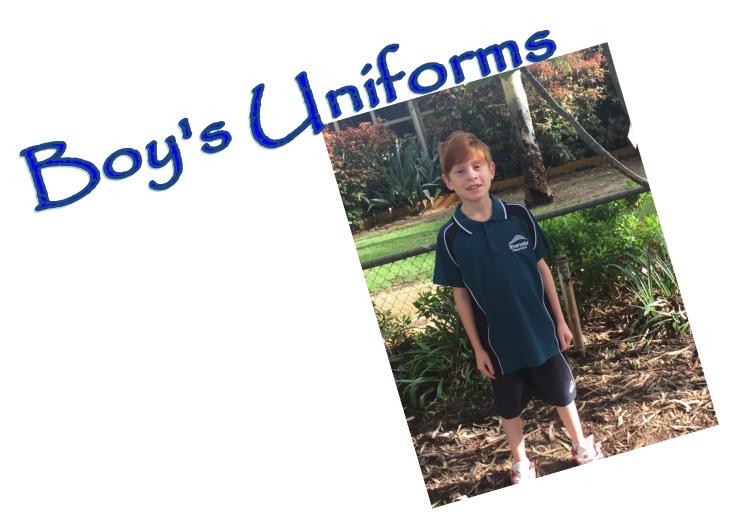

## Winter Uniform

Navy Blue, Microfibre pants with white piping, elasticated waist with drawstring, two side pockets.

Sizes 4-16

Teal, Microfibre lined Jacket, two side pockets, zipper.

Sizes 2-16