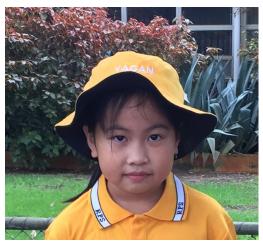

### \$13.50

Reversible Slouch Hat—Navy blue with school logo then reverses to faction colour with name.