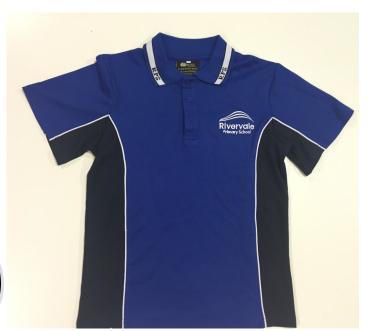

#### HARDEY

Faction coloured, cotton back Polo, faction name in collar.

Sizes 4-16,

\$22.50