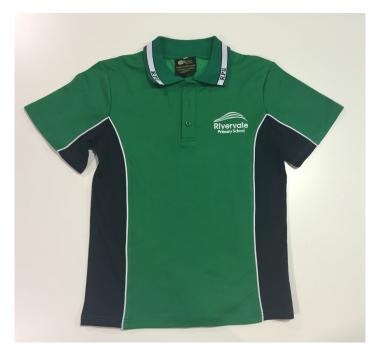

#### HARDEY

Faction coloured, cotton back Polo, faction name in collar.

Sizes 4-16,

\$22.50