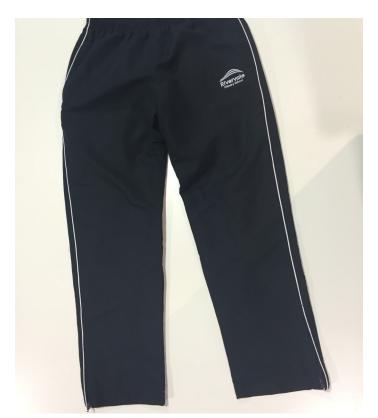

## Winter Uniform

Navy Blue, Microfibre pants with white piping, elasticated waist with drawstring, two side pockets.

Sizes 4-16

Teal, Microfibre lined Jacket, two side pockets, zipper.

Sizes 2-16