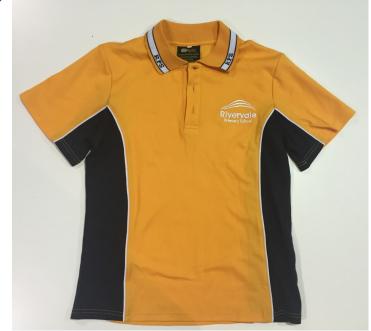

### CLARKSON

HARDEY

Faction Shirts

YAGAN

CLARKSON \$22.50

#### HARDEY

Faction coloured, cotton back Polo, faction name in collar.

Sizes 4-16,

\$22.50