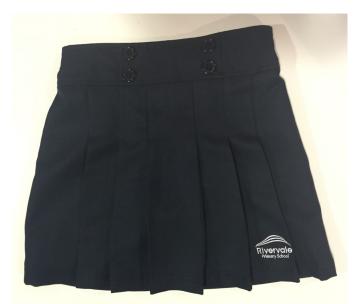

## CHECKOUTOUR UNIFORMS!

Girl's Uniforms

Teal Aline dress. Sizes 4—16

Teal and Navy Blue, cotton back Polo.

Sizes 4—16

Navy Blue 4 button, pleated Skirt made of cotton, easy care fabric with cotton/lycra underpants.