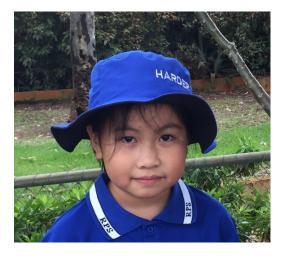

### \$13.50

Reversible Slouch Hat—Navy blue with school logo then reverses to faction colour with name.