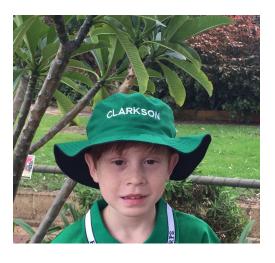

### \$13.50

Reversible Slouch Hat—Navy blue with school logo then reverses to faction colour with name.