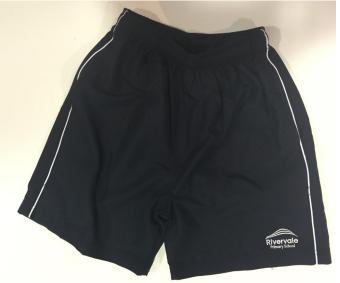

Sizes 4—16

Microfibre shorts are unisex and available for the girls to wear.

Navy Blue, Microfibre shorts with white piping.

Sizes 4—16

Teal and Navy Blue, cotton back Polo.

Sizes 4—16