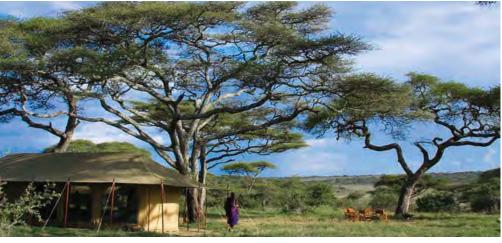

LEMALA MARA is the ultimate camp in Serengeti, within touching distance of the Mara River and set under large Euclea trees in the heart of the best game viewing area of the Northern Serengeti. Here, in this immense remote wilderness, guests can enjoy fabulous landscapes and terrific game viewing with practically no crowds. Resident wildlife numbers are exceptionally high, but nothing compared to when the migration starts arriving when the area then turns into a wildlife paradise par excellence.

The communal areas have separate living and dining areas and is beautifully decorated with leather sofas, chandeliers, side cabinets, rugs, chests and even a bar. In the evening, guests gather around the campfire to enjoy pre-dinner drinks and canapes. Superb tents in intimate surroundings, personal hosting, al-fresco meals, fireside discussions, sundowners, spectacular views and breath-taking sunsets.