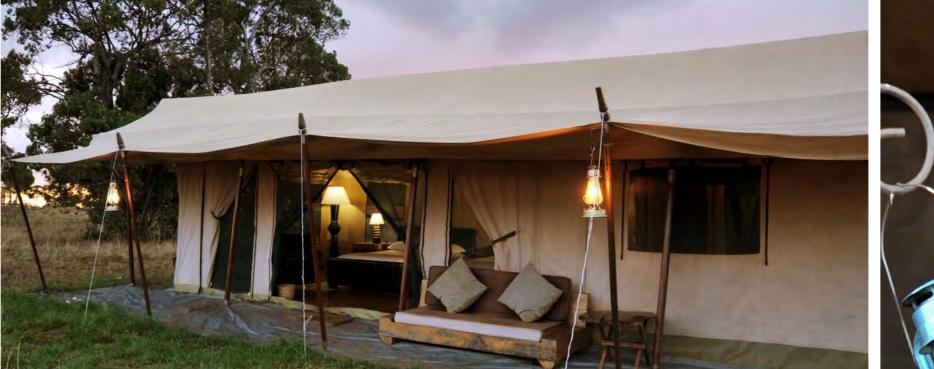

The mobile tents are spacious and each is fitted with 2 double beds and whilst having an the authentic bush experience the rooms have all the little luxuries that make it comfortable. After an evening game drive, your tent attendent ensures your safari showers are filled with hot water to wash away the dust of the African savannah. Both these camps are exceptional in sublime locations offering a high quality safari experience with excellent guiding and tasty home cooked meals freshly prepared. The camp can be booked on a private basis. The camp organizes great picnic breakfasts and lunches for those who want to go on full day game drives.

The communal areas have separate living and dining areas and is beautifully decorated with leather sofas, chandeliers, side cabinets, rugs, chests and even a bar. In the evening, guests gather around the campfire to enjoy pre-dinner drinks and canapes. Superb tents in intimate surroundings, personal hosting, al-fresco meals, fireside discussions, sundowners, spectacular views and breath-taking sunsets.

**TANTALISING** 

**TIMELESS** 

12 en-suite tents twin or double bedded (triple tents available). 26 beds in total

1 mess tent with seperate lounge and dining with a centralized bar area

24hr electricity supply provided predominantly by solar and backup generator