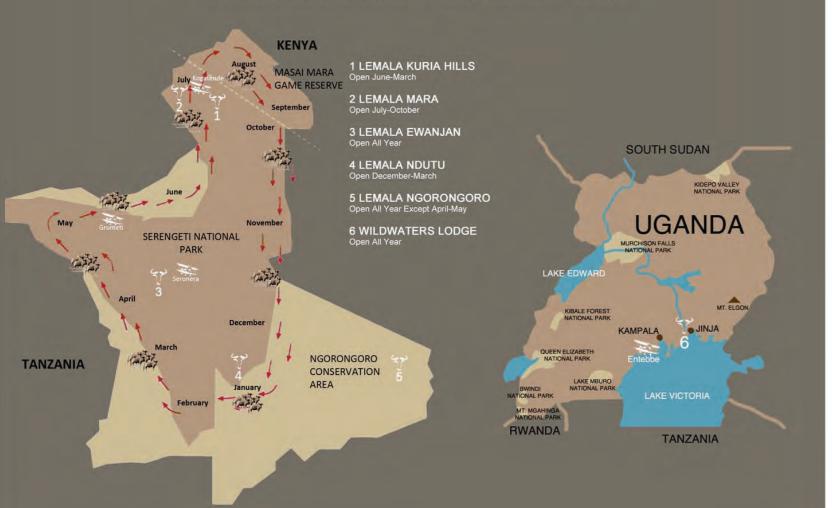

## LEMALA

LEMALA KURIA HILLS . LEMALA EWANJAN . LEMALA MARA . LEMALA NDUTU LEMALA NGORONGORO . WILDWATERS LODGE

Kuria Hills Lodge
Open all year except April and May
GPS Co-ordinates:

1°38'54.74"S' 34°53'22.17"E

or -1.648540° 34.889493°

Mara Tented Camp
Open 1 July - 31 October
GPS Co-ordinates:
1°34'49.69"S' 34°50'7.70"E
or -1.580469° 34.835472°

Ndutu Tented Camp

Open 1 December to 31 March

GPS Co-ordinates:

2°58'52.28"S' 34°57'41.36"E

or -2.981189° 34.961530°

Ngorongoro Tented Camp
Open year around except April and May
GPS Co-ordinates:
3° 7'45.20"S' 35°40'10.70"E
or -3.129222° 35.669639°

Ewanjan Tented Camp
Open all year around
GPS Co-ordinates:
2°29'49.39"S' 34°45'31.28"E
or -2.497053° 34.758689°

Wildwaters Lodge
Open year round
GPS Co-ordinates:
0°35'47.70"N' 33° 3'14.83"E
or 0.596583° 33.054119°

Kuria Hills Lodge

Mara Mobile Tented Camp

Ewanjan Tented Camp Ndutu Mobile Tented Camp

Walking Safaris