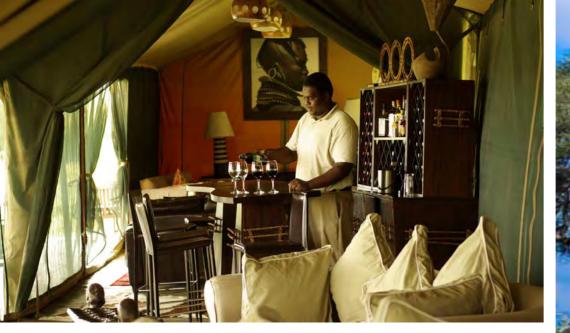

The communal areas have separate living and dining areas and is beautifully decorated with leather sofas, chandeliers, side cabinets, rugs, chests and even a bar. In the evening, guests gather around the campfire to enjoy pre-dinner drinks and canapes. Superb tents in intimate surroundings, personal hosting, al-fresco meals, fireside discussions, sundowners, spectacular views and breath-taking sunsets.

All alcoholic house and non alcoholic drinks included

Children under the age of 6 are not allowed (child rates applicable for children aged between 6-16)

"All journeys have secret destinations of which the traveler is unaware" - Martin Buber