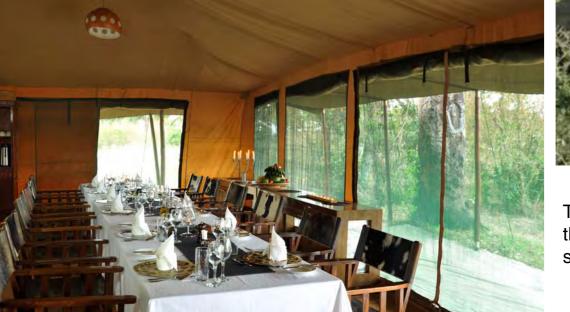

The communal areas have separate living and dining areas and is beautifully decorated with leather sofas, chandeliers, side cabinets, rugs, chests and even a bar. In the evening, guests gather around the campfire to enjoy pre-dinner drinks and canapes. Superb tents in intimate surroundings, personal hosting, al-fresco meals, fireside discussions, sundowners, spectacular views and breath-taking sunsets.