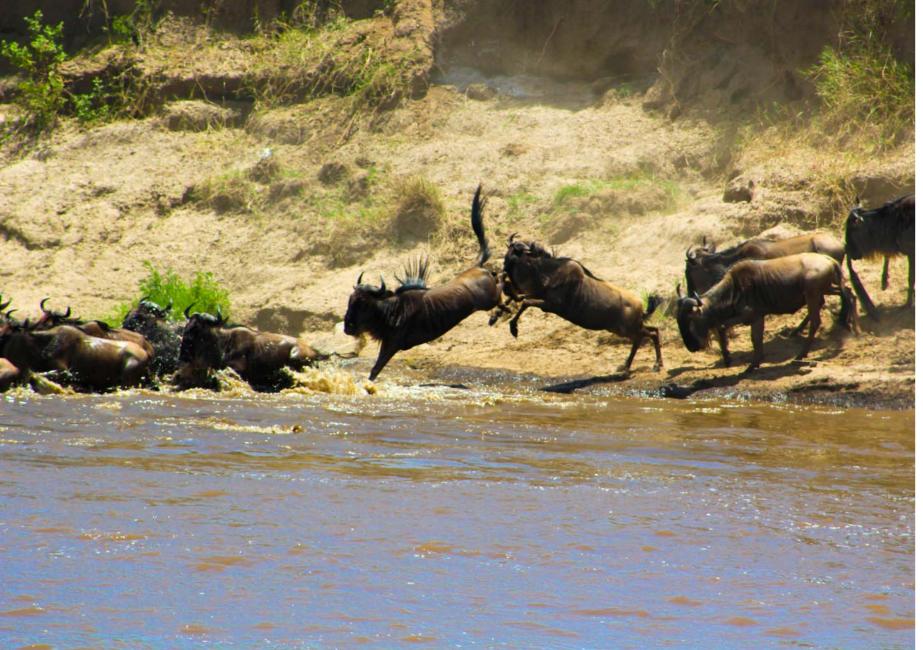

NDUTU & MARA TENTED CAMPS NDUTU & SERENGETI

Perched on the edge of a permanent marsh, LEMALA NDUTU is the ultimate amphitheater for the wildebeest migration between December and March. 12 suite tents are relocated from the Northern Serengeti to this stunning Ndutu site to capture the boundless drama that accompanies the migration. The migration arrives in December and begin calving in February. The camp is situated inside the NCA, near the border of Southern Serengeti, in what is perhaps the finest location in the whole of Ndutu.

LEMALA MARA is the ultimate camp in Serengeti, within touching distance of the Mara River and set under large Euclea trees in the heart of the best game viewing area of the Northern Serengeti. Here, in this immense remote wilderness, guests can enjoy fabulous landscapes and terrific game viewing with practically no crowds. Resident wildlife numbers are exceptionally high, but nothing compared to when the migration starts arriving when the area then turns into a wildlife paradise par excellence.