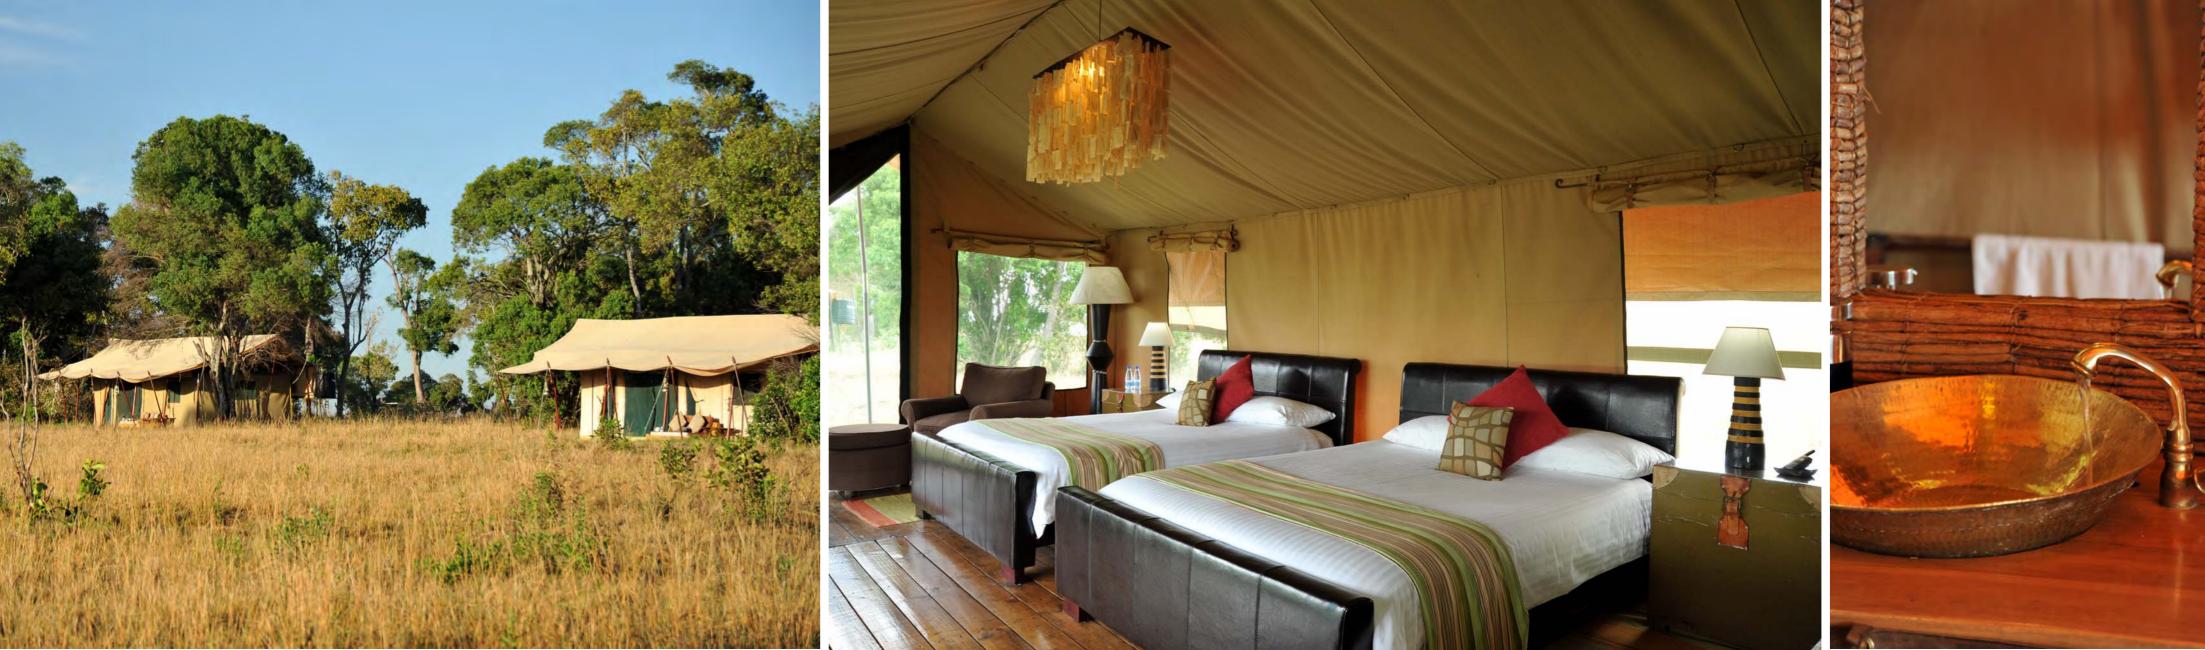

NDUTU & MARA TENTED CAMPS NDUTU & SERENGETI

Perched on the edge of a permanent marsh, LEMALA NDUTU is the ultimate amphitheater for the wildebeest migration between December and March. 12 suite tents are relocated from the Northern Serengeti to this stunning Ndutu site to capture the boundless drama that accompanies the migration. The migration arrives in December and begin calving in February. The camp is situated inside the NCA, near the border of Southern Serengeti, in what is perhaps the finest location in the whole of Ndutu.

LEMALA MARA is the ultimate camp in Serengeti, within touching distance of the Mara River and set under large Euclea trees in the heart of the best game viewing area of the Northern Serengeti. Here, in this immense remote wilderness, guests can enjoy fabulous landscapes and terrific game viewing with practically no crowds. Resident wildlife numbers are exceptionally high, but nothing compared to when the migration starts arriving when the area then turns into a wildlife paradise par excellence.

The mobile tents are spacious and each is fitted with 2 double beds and whilst having an the authentic bush experience the rooms have all the little luxuries that make it comfortable. After an evening game drive, your tent attendent ensures your safari showers are filled with hot water to wash away the dust of the African savannah. Both these camps are exceptional in sublime locations offering a high quality safari experience with excellent guiding and tasty home cooked meals freshly prepared. The camp can be booked on a private basis. The camp organizes great picnic breakfasts and lunches for those who want to go on full day game drives.

In tent flush toilet, running water and hot showers

Mosquito proof tents

Laundry services available

Battery charging facilities available in the main area only

camp based at the following locations Ndutu (Dec-Mar) and Mara Serengeti (July-Oct)