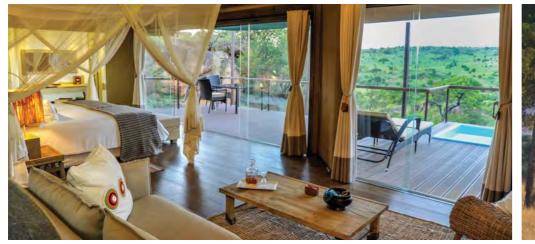

The mobile tents are spacious and each is fitted with 2 double beds and whilst having an the authentic bush experience the rooms have all the little luxuries that make it comfortable. After an evening game drive, your tent attendent ensures your safari showers are filled with hot water to wash away the dust of the African savannah. Both these camps are exceptional in sublime locations offering a high quality safari experience with excellent guiding and tasty home cooked meals freshly prepared. The camp can be booked on a private basis. The camp organizes great picnic breakfasts and lunches for those who want to go on full day game drives.

The communal areas have separate living and dining areas and is beautifully decorated with leather sofas, chandeliers, side cabinets, rugs, chests and even a bar. In the evening, guests gather around the campfire to enjoy pre-dinner drinks and canapes. Superb tents in intimate surroundings, personal hosting, al-fresco meals, fireside discussions, sundowners, spectacular views and breath-taking sunsets.