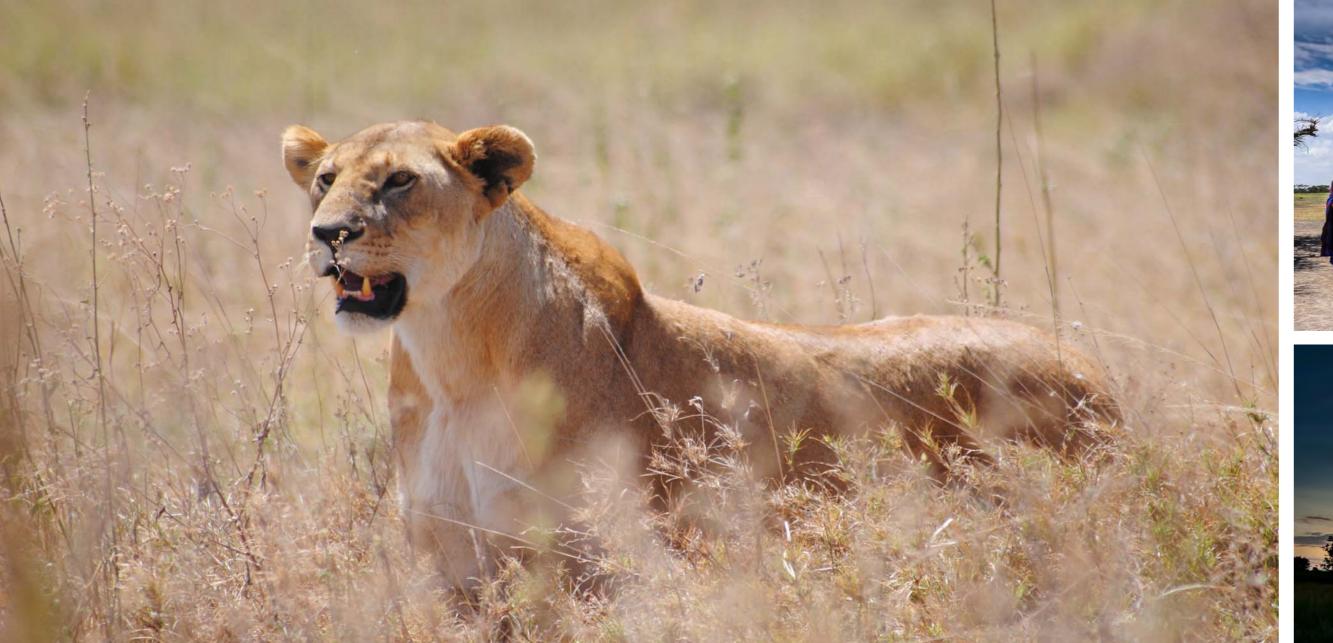

NDUTU & MARA TENTED CAMPS NDUTU & SERENGETI

Perched on the edge of a permanent marsh, LEMALA NDUTU is the ultimate amphitheater for the wildebeest migration between December and March. 12 suite tents are relocated from the Northern Serengeti to this stunning Ndutu site to capture the boundless drama that accompanies the migration. The migration arrives in December and begin calving in February. The camp is situated inside the NCA, near the border of Southern Serengeti, in what is perhaps the finest location in the whole of Ndutu.

LEMALA MARA is the ultimate camp in Serengeti, within touching distance of the Mara River and set under large Euclea trees in the heart of the best game viewing area of the Northern Serengeti. Here, in this immense remote wilderness, guests can enjoy fabulous landscapes and terrific game viewing with practically no crowds. Resident wildlife numbers are exceptionally high, but nothing compared to when the migration starts arriving when the area then turns into a wildlife paradise par excellence.