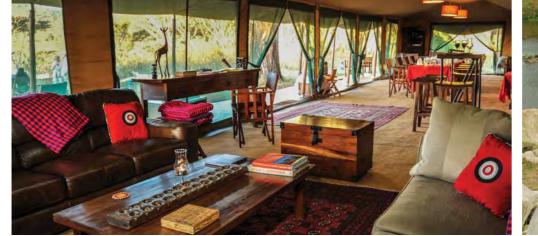

The communal areas have separate living and dining areas and is beautifully decorated with leather sofas, chandeliers, side cabinets, rugs, chests and even a bar. In the evening, guests gather around the campfire to enjoy pre-dinner drinks and canapes. Superb tents in intimate surroundings, personal hosting, al-fresco meals, fireside discussions, sundowners, spectacular views and breath-taking sunsets.