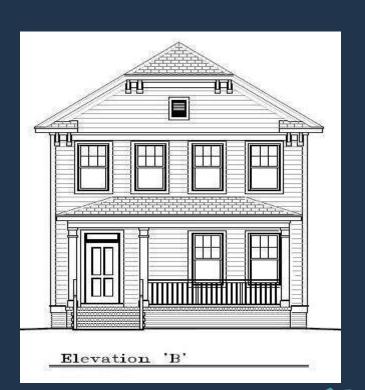

### Monroe

\$

Square Footage +/- 1540

Base price \$ 201,880.00 (May 2018) 017)\*

#### **Front Views**

\*Price subject to change