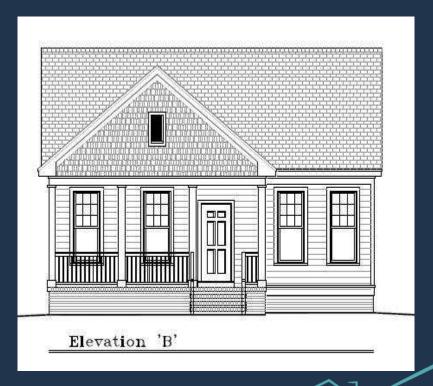

# Malory

Square Footage +/- 1238

Base price \$ 192,610.00 (May 2018)

#### **Front Views**

<sup>\*</sup>Price subject to change