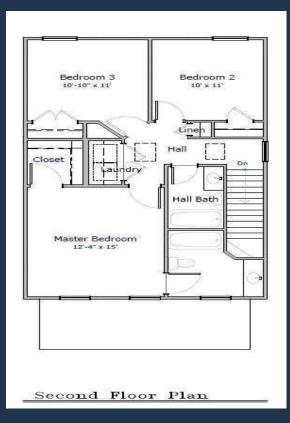

n Floor Plan



### Floor Plan- 2 Story\*





# Malory

Square Footage +/- 1238



Base price \$ 192,610.00 (May 2018)

#### **Front Views**



<sup>\*</sup>Price subject to change



# Malory



## Floorplan- 1 Story\*



<sup>\*</sup>Slight floor plan variations may be required per lot.

## Rodison

Square Footage +/- 1253





Base price \$ 188,490.00 (May 2018)

#### **Front Views**





\*(Price subject to change)

## Rodison



### Floorplan- 2 Story\*





## Madison

Square Footage +/- 1628



Base price \$ 204,970.00

(May 2018)

#### **Front Views**







## Madison



### Floorplan- 2 Story\*





### Monroe

\$



Square Footage +/- 1540

Base price \$ 201,880.00 (May 2018) 017)\*

#### **Front Views**





\*Price subject to change

## Monroe



### Floor Plan- 2 Story\*