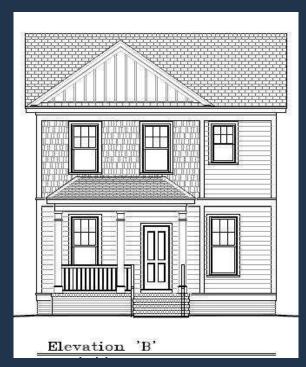

## Salison

\$

Square footage +/- 1226

Base price \$

185,400.00 (May 2018)

#### Front View