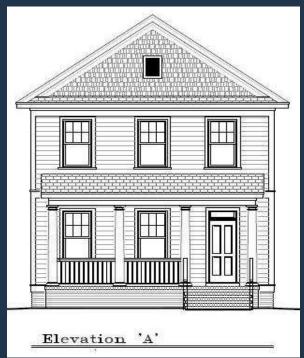

### Monroe

\$

Square Footage +/- 1540

Base price \$ 201,880.00 (May 2018) 017)\*

#### **Front Views**

\*Price subject to change