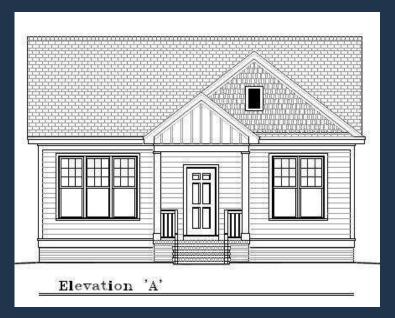

# Malory

Square Footage +/- 1238

Base price \$ 192,610.00 (May 2018)

#### **Front Views**

<sup>\*</sup>Price subject to change