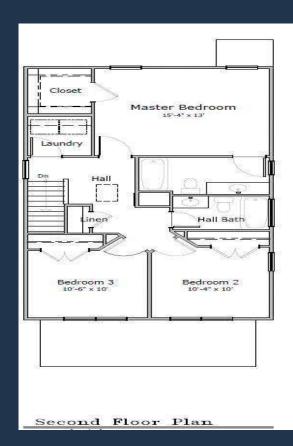

### Monroe

\$

Square Footage +/- 1540

Base price \$ 201,880.00 (May 2018) 017)\*

## Monroe

### Floor Plan- 2 Story\*