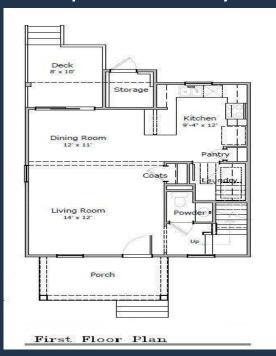

green Construction**

Builder

Tim Morgan 919-848-2041 tim@spectrum.evergreen.com



**Brown Realty Company** 

Jimmy Brown 919-272-2855 realtorjimb@gmail.com

Realtor



\$180,000-\$260,000

\*Prices subject to change



## Salison

\$



Square footage +/- 1226

Base price \$

185,400.00 (May 2018)

#### Front View







## Salison Floor Plan



### Floor Plan- 2 Story\*





# Malory

Square Footage +/- 1238



Base price \$ 192,610.00 (May 2018)

#### **Front Views**



<sup>\*</sup>Price subject to change



# Malory



## Floorplan- 1 Story\*



<sup>\*</sup>Slight floor plan variations may be required per lot.

## Rodison

Square Footage +/- 1253





Base price \$ 188,490.00 (May 2018)

#### **Front Views**





\*(Price subject to change)

## Rodison



### Floorplan- 2 Story\*





## Madison

Square Footage +/- 1628



Base price \$ 204,970.00

(May 2018)

#### **Front Views**







## Madison



### Floorplan- 2 Story\*





### Monroe

\$



Square Footage +/- 1540

Base price \$ 201,880.00 (May 2018) 017)\*

#### **Front Views**





\*Price subject to change

## Monroe



### Floor Plan- 2 Story\*