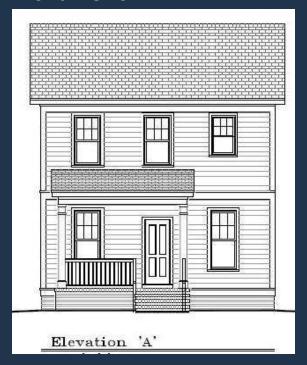

## Rodison

Square Footage +/- 1253

Base price \$ 188,490.00 (May 2018)

#### **Front Views**

\*(Price subject to change)