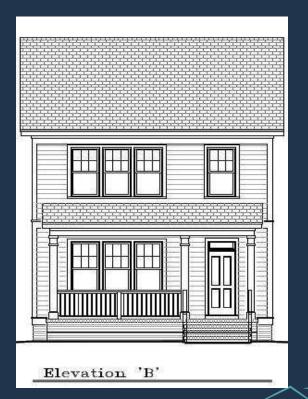

### Monroe

\$

Square Footage +/- 1540

Base price \$ 201,880.00 (May 2018) 017)\*

#### **Front Views**

\*Price subject to change