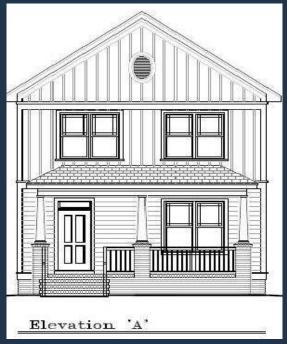

## Salison

\$

Square footage +/- 1226

Base price \$

185,400.00 (May 2018)

#### Front View