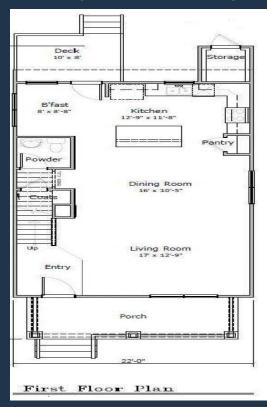

### Monroe

\$

Square Footage +/- 1540

Base price \$ 201,880.00 (May 2018) 017)\*

## Monroe

### Floor Plan- 2 Story\*