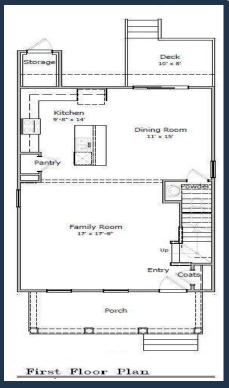

son Floor Plan



### Floor Plan- 2 Story\*





# Malory

Square Footage +/- 1238



Base price \$ 192,610.00 (May 2018)

#### **Front Views**



<sup>\*</sup>Price subject to change



# Malory



## Floorplan- 1 Story\*



<sup>\*</sup>Slight floor plan variations may be required per lot.

## Rodison

Square Footage +/- 1253





Base price \$ 188,490.00 (May 2018)

#### **Front Views**





\*(Price subject to change)

## Rodison



### Floorplan- 2 Story\*





## Madison

Square Footage +/- 1628



Base price \$ 204,970.00

(May 2018)

#### **Front Views**







## Madison



### Floorplan- 2 Story\*





### Monroe

\$



Square Footage +/- 1540

Base price \$ 201,880.00 (May 2018) 017)\*

#### **Front Views**





\*Price subject to change

## Monroe



### Floor Plan- 2 Story\*