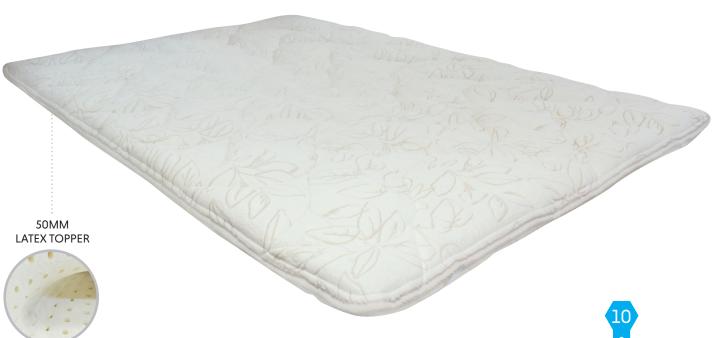

# **MATTRESS TOPPER**

Natura Sleep mattress toppers transform your existing mattress into a quality sleep system with it's luxurious 50mm Latex core.

Special sizes can be made to order.

SITS ON TOP OF **EXISTING MATTRESS** 

**ELASTIC STRAPS** HOLD IN PLACE

50mm LATEX, WOOL & BAMBOO

NATURAL BAMBOO

**NEW ZEALAND** WOOL

YEAR WARRANTY

900x2030

1070x2030

1520x2030