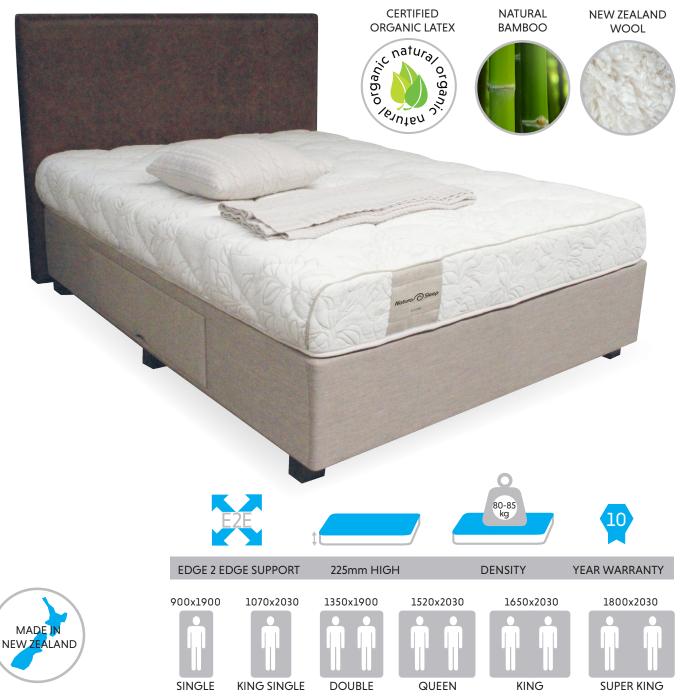

# **NATURA FIRM**

Natura Firm offers the highest quality support with a resilient feel, using a combination of organic natural latex, luxurious blended wool and cotton/bamboo ticking gives you the best natural sleep in New Zealand. Natura Sleep is naturally healthy, protecting you from dust mites, mould, bacteria and algae.