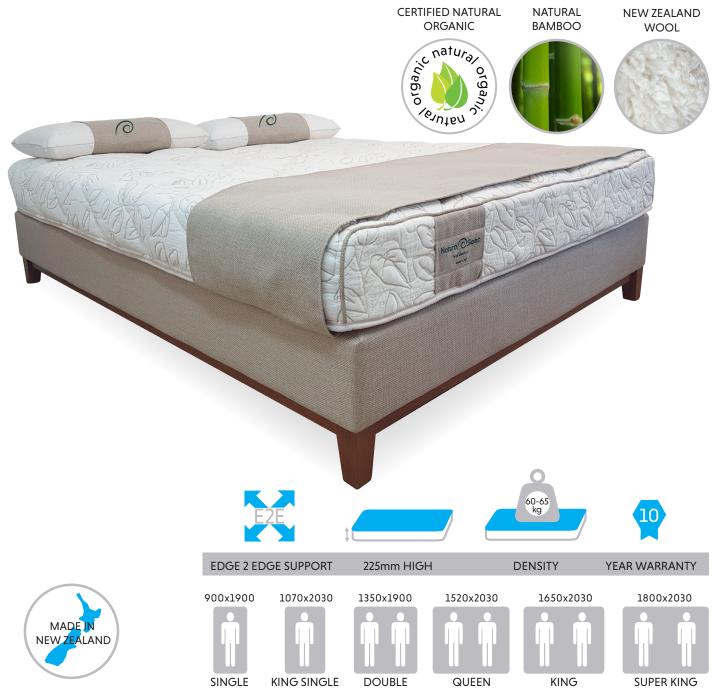

# **NATURA SOFT**

Using a combination of organic natural latex, luxurious wool and cotton/bamboo ticking gives you the best natural sleep in New Zeland. Natura Sleep is naturally healthy, protecting you from dust mites, mould, bacteria and algae. The one-sided mattress design means there is no need to turn and partner disturbance is minimised.