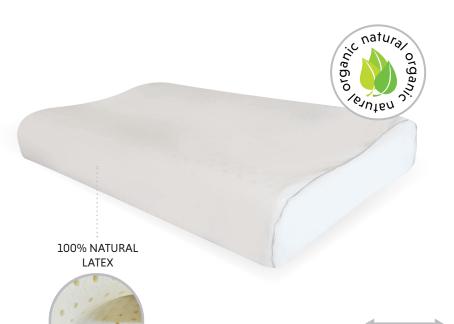

# **CONTOURED LATEX PILLOWS**

### **Hi Profile**

Provides greater stress-relieving comfort

Supports your head and neck in a natural position

Specially designed for spinal relaxation

Improves sleeping posture

Great for side sleepers

Higher profile for those with broad shoulders

HEIGHT 125 & 140mm

WIDTH 400mm

LENGTH 600mm

YEAR WARRANTY