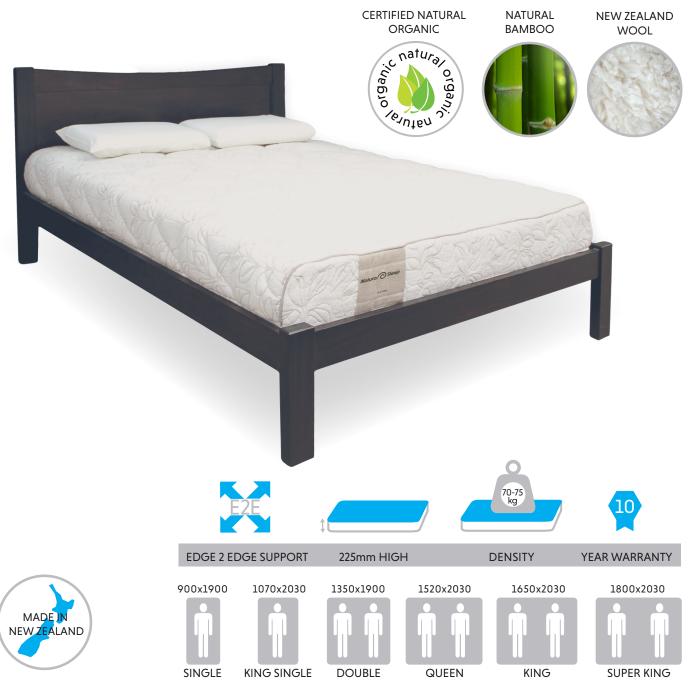

# NATURA SLEEP FOUNDATION

The Natura Sleep foundation is crafted with New Zealand Pine and fully upholstered in quality Warwick fabric and finished with wooden feet creating the perfect platform for your sumptuous natural Latex mattress.

Your Sleep System components work together for your comfort and support. For best results, do not use an old foundation with your new mattress.