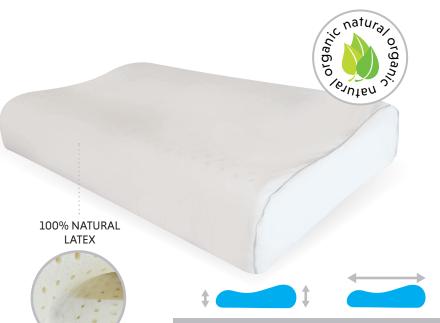

# **CONTOURED LATEX PILLOWS**

### **Hi Profile**

Provides greater stress-relieving comfort

Supports your head and neck in a natural position

Specially designed for spinal relaxation

Improves sleeping posture

Great for side sleepers

Higher profile for those with broad shoulders

HEIGHT 125 & 140mm

WIDTH 400mm

LENGTH 600mm

YEAR WARRANTY