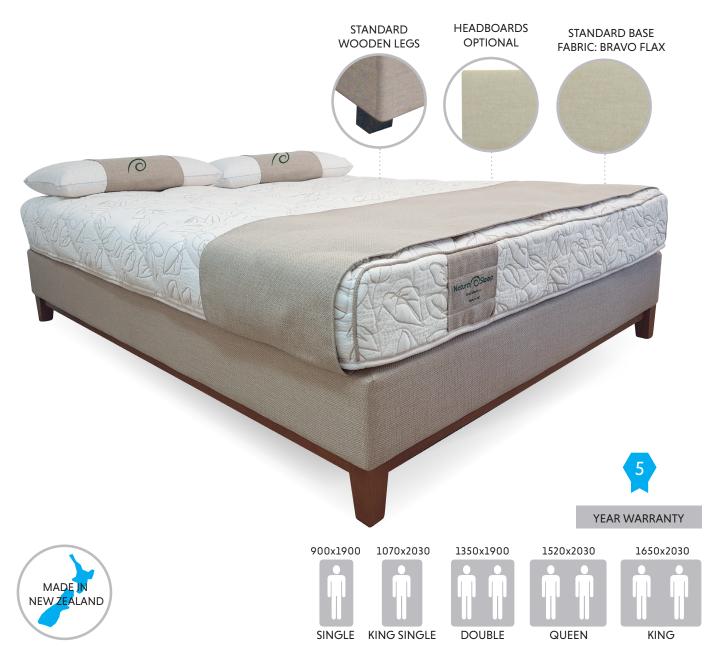

# NATURA SLEEP FOUNDATION

The Natura Sleep foundation is crafted with New Zealand Pine and fully upholstered in quality Warwick fabric and finished with wooden feet creating the perfect platform for your sumptuous natural Latex mattress.

Your Sleep System components work together for your comfort and support. For best results, do not use an old foundation with your new mattress.