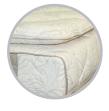

# **NATURA SOFT**

Using a combination of organic natural latex, luxurious wool and cotton/bamboo ticking gives you the best natural sleep in New Zeland. Natura Sleep is naturally healthy, protecting you from dust mites, mould, bacteria and algae. The one-sided mattress design means there is no need to turn and partner disturbance is minimised.

# **NATURA MEDIUM**

Natura Medium is ideal for those looking for a comfortable feel with high support. Using a combination of organic natural latex, luxurious blended wool and cotton/bamboo ticking gives you the best natural sleep in New Zealand. Natura Sleep is naturally healthy, protecting you from dust mites, mould, bacteria and algae.

# **NATURA FIRM**

Natura Firm offers the highest quality support with a resilient feel, using a combination of organic natural latex, luxurious blended wool and cotton/bamboo ticking gives you the best natural sleep in New Zealand. Natura Sleep is naturally healthy, protecting you from dust mites, mould, bacteria and algae.