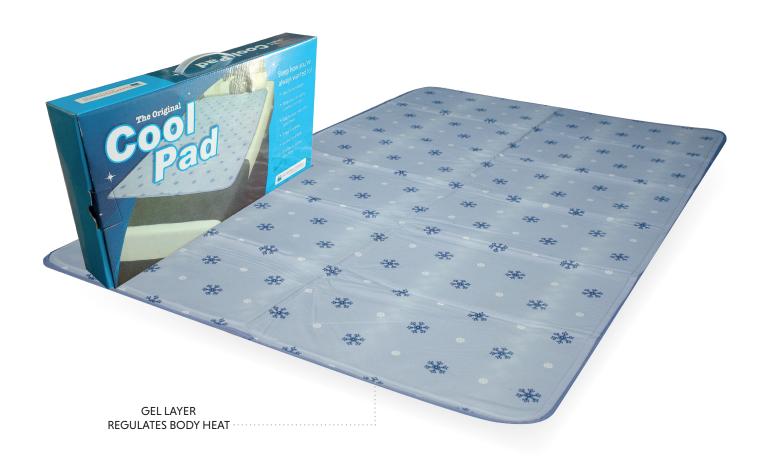

## ORIGINAL COOL PAD

The original Cool Pad is ideal for hot sleepers who have trouble getting to sleep by reducing initial body temperatures during hot summer nights.

The Cool Pad is suitable for all beds and easy to clean, just wipe with a damp towel.