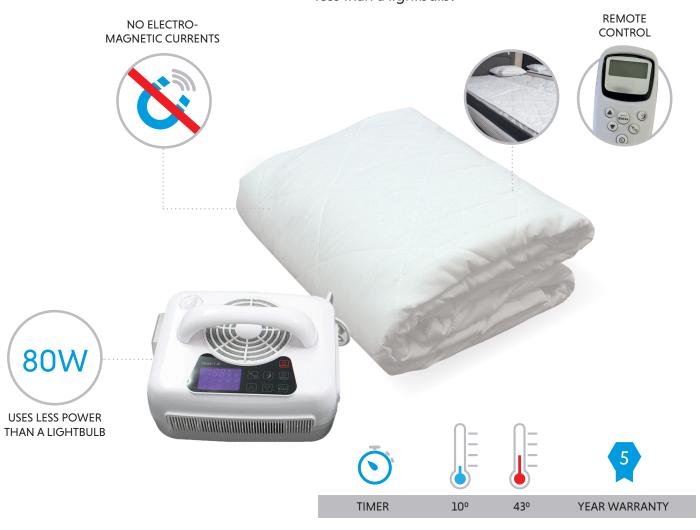

## **POLAR PAD**

The Polar Pad is made for those who sleep hot, using Active Cooling Technology to reticulate water through a mattress pad. It also doubles as a winter warmer with its ability to heat to 43°C and is safer than traditional electric blankets.

The thermostat has 80 Watt power consumption – less than a lightbulb!

HALF QUEEN

700x1900

900x1900 SINGLE

1500x1900 (1PCE)

Dimensions are width by length in mm