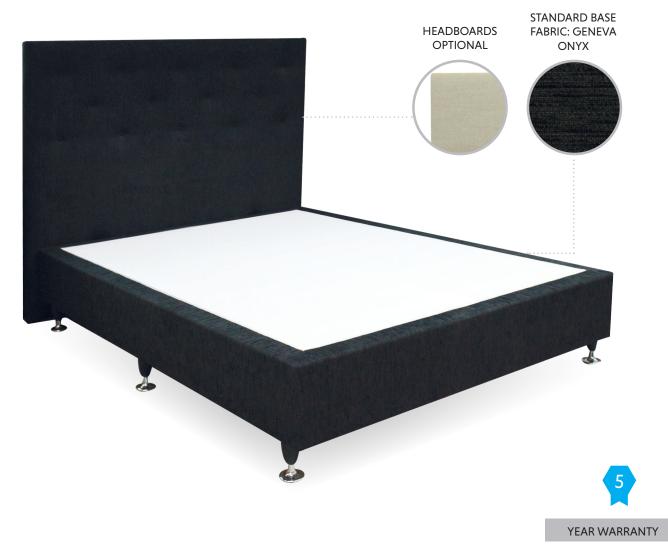

#### SIERRA FOUNDATION

The Sierra foundation is crafted with New Zealand Pine and fully upholstered in quality Warwick fabric and finished with chrome glides creating the perfect platform for your quality Sierra pocket spring mattress.

Your Sleep System components work together for your comfort and support. For best results, do not use an old foundation with your new mattress.