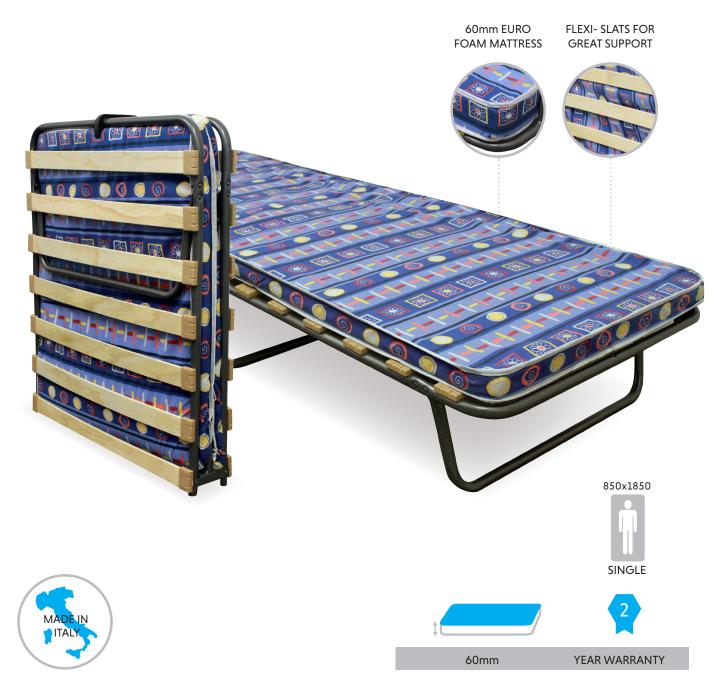

#### Folding Guest Beds

### COPENHAGEN FOLDING BED

The Copenhagen folding bed is perfect for guests with a comfortable 60mm Euro foam mattress and is easy to store in between times.