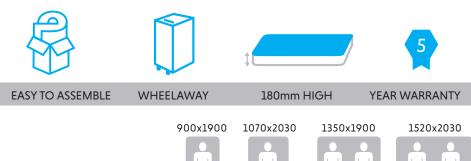

#### SIERRA 1 TIGHT TOP

The Sierra 1 Tight Top quilted mattress is a 3 zoned pocket spring design. It features 150mm high 2.0mm gauge springs, breathable fibre fill, quality knitted fabric and a 30mm cushion comfort layer.