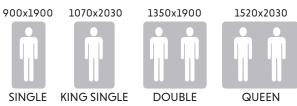

#### SIERRA 1 TIGHT TOP

The Sierra 1 Tight Top quilted mattress is a 3 zoned pocket spring design. It features 150mm high 2.0mm gauge springs, breathable fibre fill, quality knitted fabric and a 30mm cushion comfort layer.