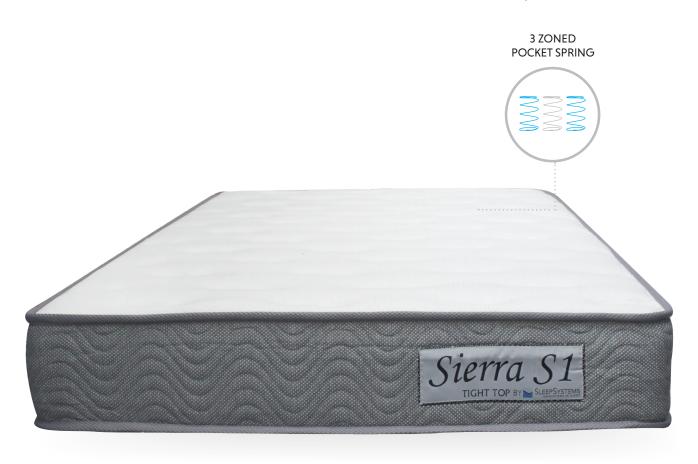

#### SIERRA 1 TIGHT TOP

The Sierra 1 Tight Top quilted mattress is a 3 zoned pocket spring design. It features 150mm high 2.0mm gauge springs, breathable fibre fill, quality knitted fabric and a 30mm cushion comfort layer.