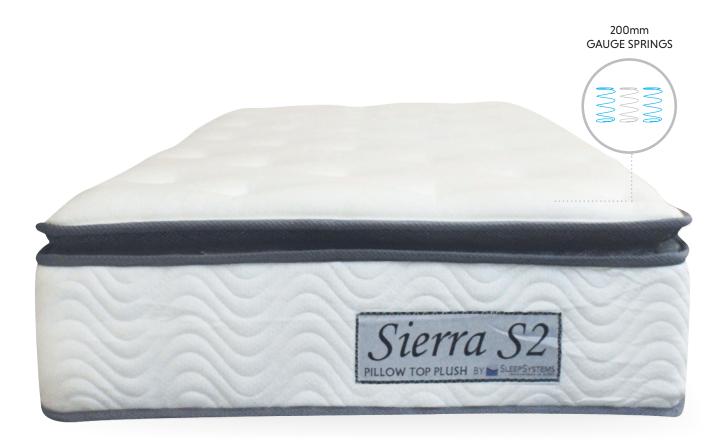

#### **SIERRA 2 PILLOW TOP**

The Sierra 2 Pillow Top quilted mattress has a zoned spring system. It features 200mm high 2.0mm gauge springs, breathable non-sweat fibre fill, quality knitted fabric and a 50mm D25 cushion comfort layer.