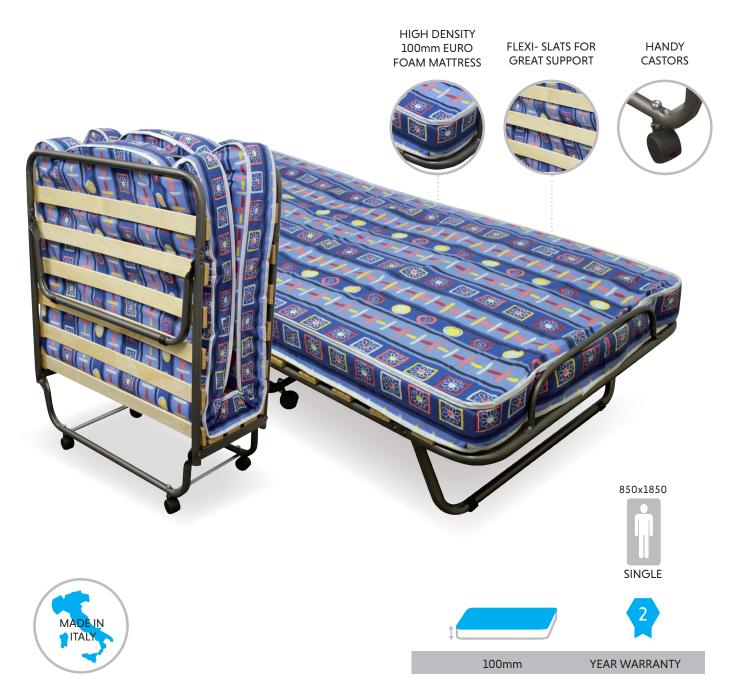

#### Folding Guest Beds

### COMO WHEEL AWAY FOLDING BED

The Como wheel away folding bed is really strong and robust, perfect for guests and unexpected visitors with a comfortable high density 100mm Euro foam mattress.

Handy castors make for super easy repositioning and storage.