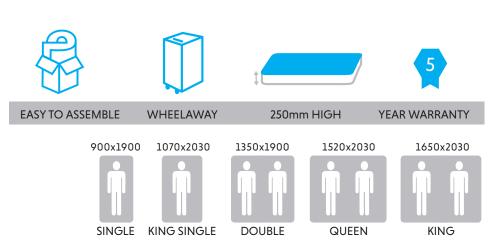

#### **SIERRA 2 PILLOW TOP**

The Sierra 2 Pillow Top quilted mattress has a zoned spring system. It features 200mm high 2.0mm gauge springs, breathable non-sweat fibre fill, quality knitted fabric and a 50mm D25 cushion comfort layer.