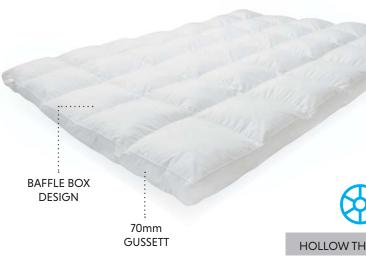

## **Mattress Topper**

100% cotton cover with Baffle Box design and 70mm wall

Extreme breathability

Allergy-free

High resilience hollow thermofibre fill

Great for all seasons

2000gsm Thermofibre Fill

**HOLLOW THERMOFIBRE** 

**EXTREME BREATHABILITY** 

YEAR GUARANTEE

910x1900

SINGLE KING SINGLE

1070x2000

**DOUBLE** 

QUEEN

KING