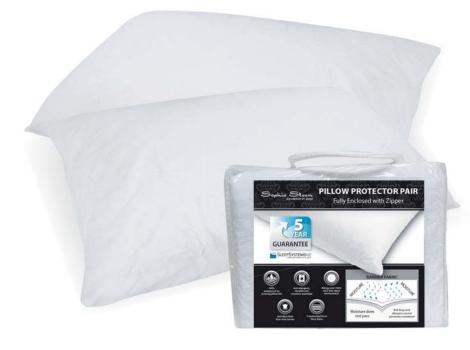

#### **Pillow Protector**

The Sophie Steen pillow protector is durable, machine washable and 100% waterproof to prolong pillow life

Anti allergenic, anti microbial dust-mite barrier

Constructed from Terry fabric

A must for your new pillow

Fits all Sophie Steen pillows

Larger than standard industry size

750x500mm

YEAR GUARANTEE