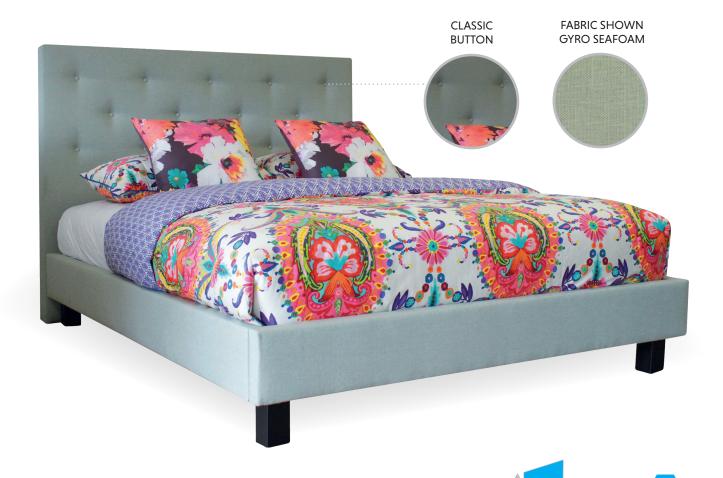

# THE HAGUE

The Hague is a classic buttoned headboard hand tufted in the fabric of your choice. This headboard design commands centre stage in traditional and transitional bedrooms. Perfect for any décor style.

The Distinction range is available in any Warwick fabric.

1245mm HIGH

YEAR WARRANTY