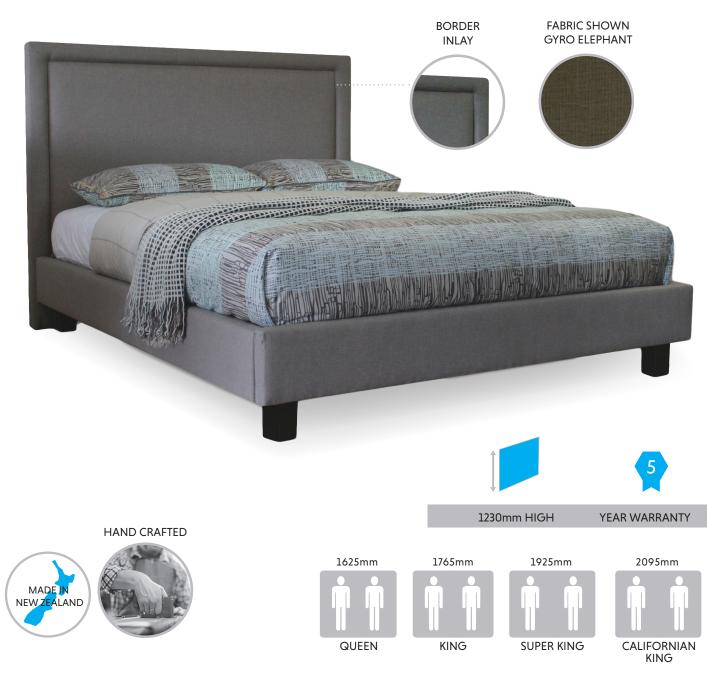

## **ESTATE**

Relax in style with the Estate upholstered headboard. It has a simple, clean-lined silhouette with border and inlay. This border upholstered headboard is a simple way to update the décor in your bedroom.

The Distinction range is available in any Warwick fabric.