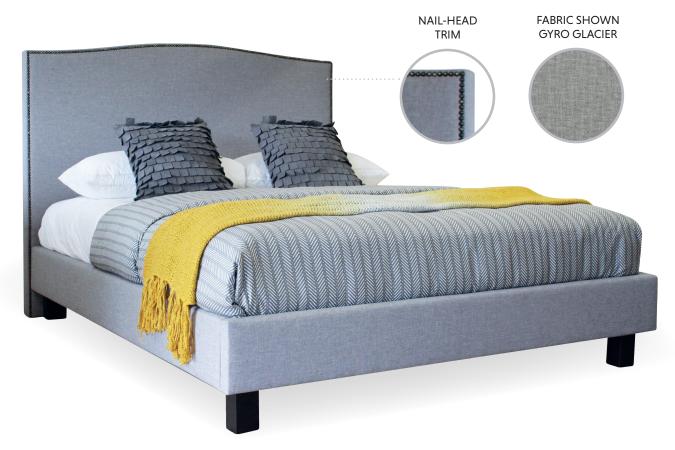

# **TUDOR**

Add a touch of class to your bedroom with this Tudor headboard. Classic and sleek in design, this headboard is well constructed with thick padding and a beautiful nail-head trim. A perfect addition to many room designs.

The Distinction range is available in any Warwick fabric.

1245mm HIGH

YEAR WARRANTY

1765mm