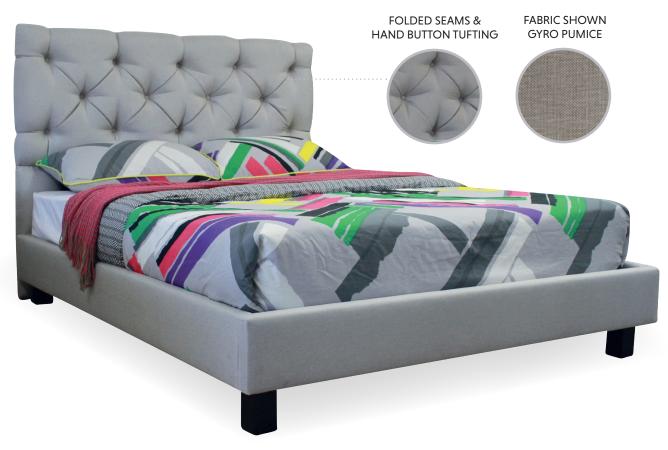

# **GRETA**

The Greta headboard has a traditional profile with folded seams and hand button diamond shape tufting. This French inspired masterpiece will dress up any décor.

The Distinction range is available in any Warwick fabric.