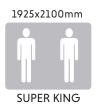

HIGH



YEAR WARRANTY





# **GRETA**

The Greta headboard has a traditional profile with folded seams and hand button diamond shape tufting. This French inspired masterpiece will dress up any décor.

The Distinction range is available in any Warwick fabric.







1230mm HIGH

YEAR WARRANTY



















# COLOGNE

The Cologne European headboard is a traditional Queen Anne design with a deep antique nail edge and buttons, and can be fully upholstered in any Warwick fabric of your choice.





# **SLAT FOUNDATION**

The Distinction traditional Slat-style foundation is crafted in New Zealand from solid Pine for strength and durability creating a sound structure to support your mattress.

The Distinction range is available in any Warwick fabric.









**CRAFTED BY SKILLED HANDS** 



**KITSET** 



YEAR WARRANTY





# **ERGO FOUNDATION**

The Distinction Ergo foundation is perfect for relaxing, reading or watching television in bed and now has more distinctive look. The fundamental head and foot lift is powered by a high quality European-made mechanism and German motor technology.

The frame is manufactured with high strength steel and is ideal for use with any solid core mattress.

The Distinction range is available in any Warwick fabric.



YEAR WARRANTY