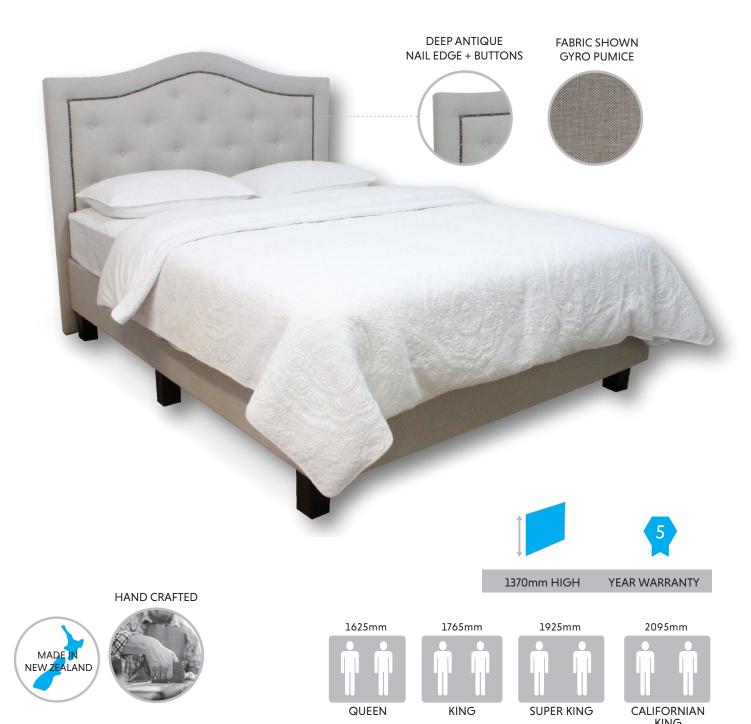

# COLOGNE

The Cologne European headboard is a traditional Queen Anne design with a deep antique nail edge and buttons, and can be fully upholstered in any Warwick fabric of your choice.