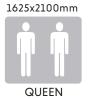

wick fabric.















1245mm HIGH



YEAR WARRANTY





# **GRETA**

The Greta headboard has a traditional profile with folded seams and hand button diamond shape tufting. This French inspired masterpiece will dress up any décor.

The Distinction range is available in any Warwick fabric.







1230mm HIGH

YEAR WARRANTY



















# COLOGNE

The Cologne European headboard is a traditional Queen Anne design with a deep antique nail edge and buttons, and can be fully upholstered in any Warwick fabric of your choice.





# **SLAT FOUNDATION**

The Distinction traditional Slat-style foundation is crafted in New Zealand from solid Pine for strength and durability creating a sound structure to support your mattress.

The Distinction range is available in any Warwick fabric.









**CRAFTED BY SKILLED HANDS** 



**KITSET** 



YEAR WARRANTY





# **ERGO FOUNDATION**

The Distinction Ergo foundation is perfect for relaxing, reading or watching television in bed and now has more distinctive look. The fundamental head and foot lift is powered by a high quality European-made mechanism and German motor technology.

The frame is manufactured with high strength steel and is ideal for use with any solid core mattress.

The Distinction range is available in any Warwick fabric.



YEAR WARRANTY