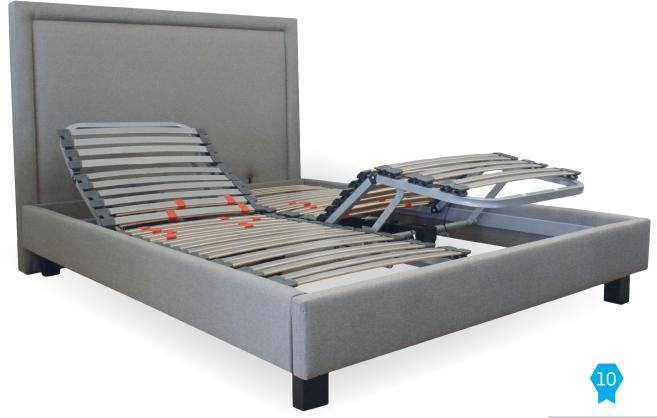

# **ERGO FOUNDATION**

The Distinction Ergo foundation is perfect for relaxing, reading or watching television in bed and now has more distinctive look. The fundamental head and foot lift is powered by a high quality European-made mechanism and German motor technology.

The frame is manufactured with high strength steel and is ideal for use with any solid core mattress.

The Distinction range is available in any Warwick fabric.

YEAR WARRANTY