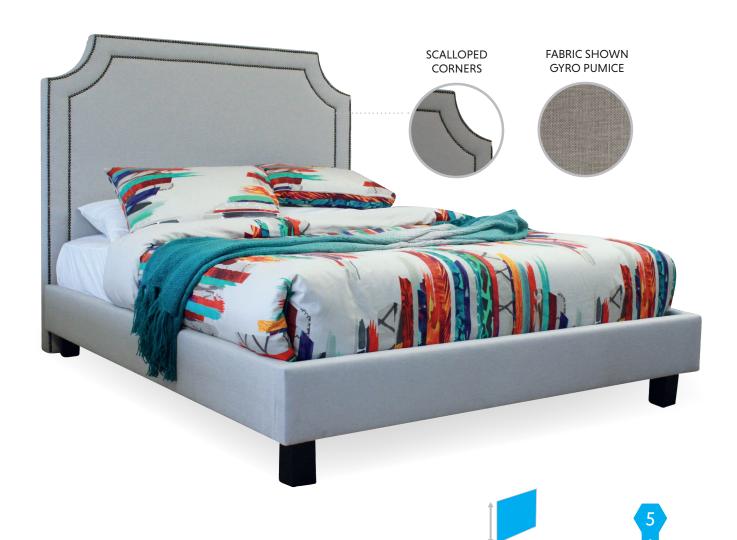

## **DOLCE**

Romantic and cosy, the Dolce headboard is bordered in a handtacked antique nail head trim lending this piece a hint of glam. Scalloped corners soften the look to compliment any bedroom.

The Distinction range is available in any Warwick fabric.