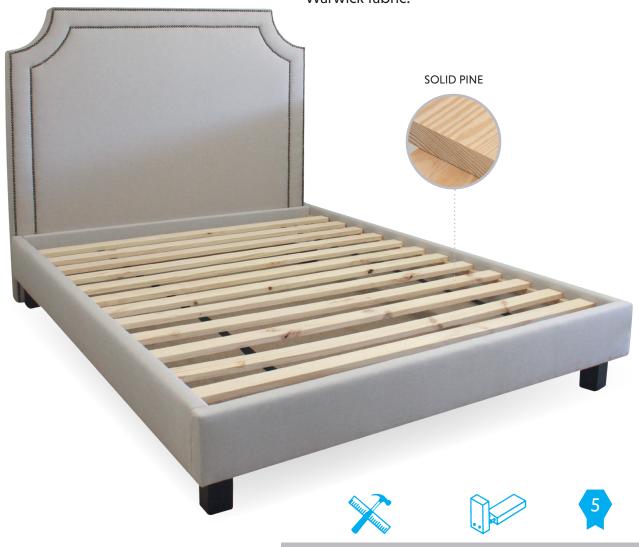

# **SLAT FOUNDATION**

The Distinction traditional Slat-style foundation is crafted in New Zealand from solid Pine for strength and durability creating a sound structure to support your mattress.

The Distinction range is available in any Warwick fabric.

**CRAFTED BY SKILLED HANDS** 

**KITSET** 

YEAR WARRANTY