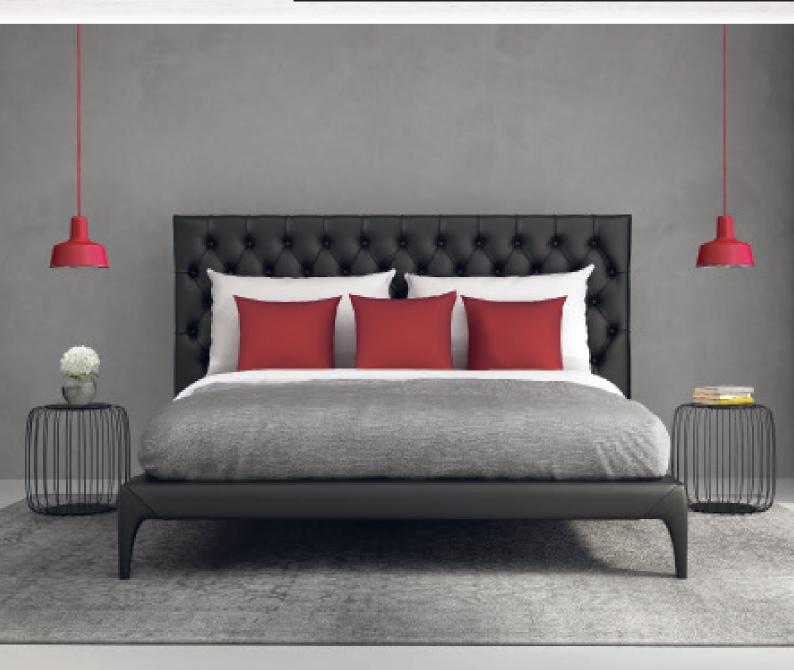

# THE HAGUE

The Hague is a classic buttoned headboard hand tufted in the fabric of your choice. This headboard design commands centre stage in traditional and transitional bedrooms. Perfect for any décor style.

The Distinction range is available in any Warwick fabric.

1245mm HIGH

YEAR WARRANTY