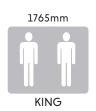

The Distinction range is available in any Warwick fabric.

1245mm HIGH

YEAR WARRANTY

1765mm