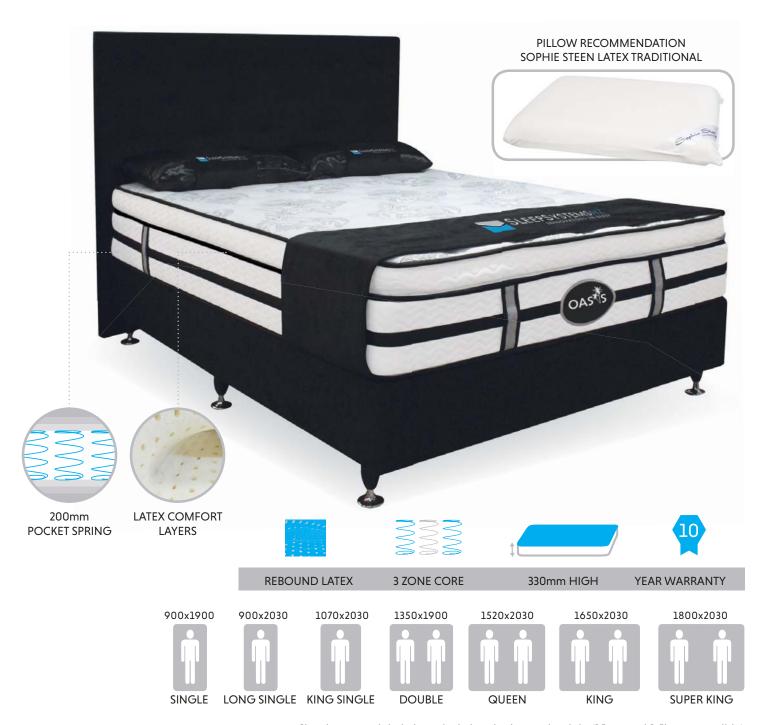

# **OASIS 30 MEDIUM FIRM**

The Oasis 30 features a Full Euro-top containing high density foam and 50mm of Natural Latex for healthy comfort. Below this is a 3 Zone Hi-Gauge heat tempered pocket spring core with full edge-to-edge support.