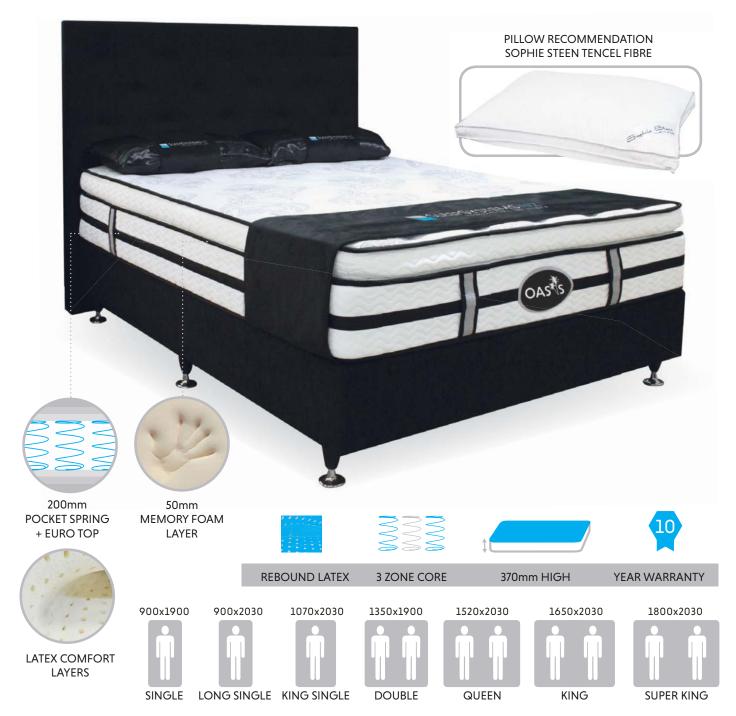

# **OASIS 36 ULTRA PLUSH**

The Oasis 36 features a Euro-top containing 50mm each of Natural Latex and Memory Foam. It has a 3 Zone Hi-Gauge heat tempered pocket sping core and full edge support, along with our proven Tack and Jump quilting for superior comfort.