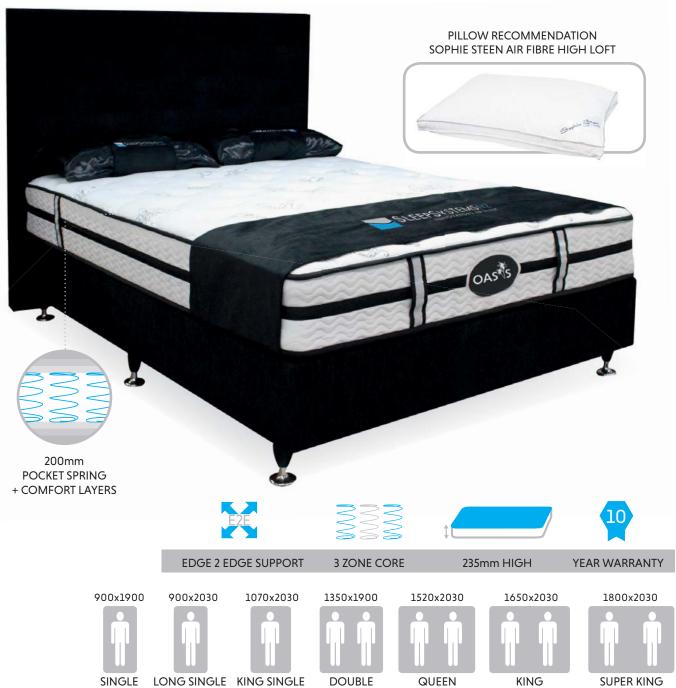

# **OASIS 12 FIRM**

The Oasis 12 has a 200mm quality Pocket Spring Core 3 zone mattress with quality knitted ticking and full edge support. Layers of posture foam and heat tempered springs are covered with luxurious Tack & Jump quilting and a 35mm quality convoluted comfort layer.