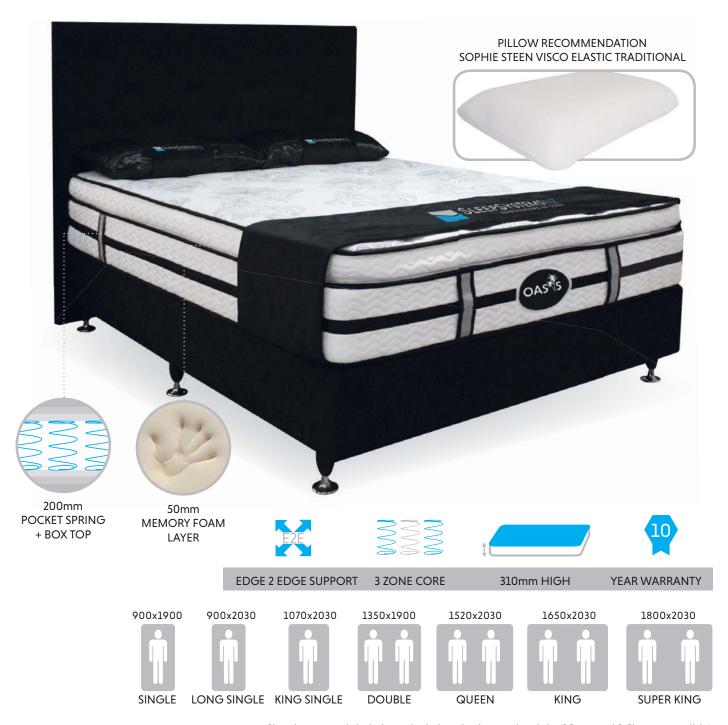

# **OASIS 24 PLUSH**

The Oasis 24 is a high-end Euro design with the benefit of a 50mm memory foam layer under quality knitted ticking. Full edge support complements the 3 Zone Hi-Gauge heat tempered pocket spring system.