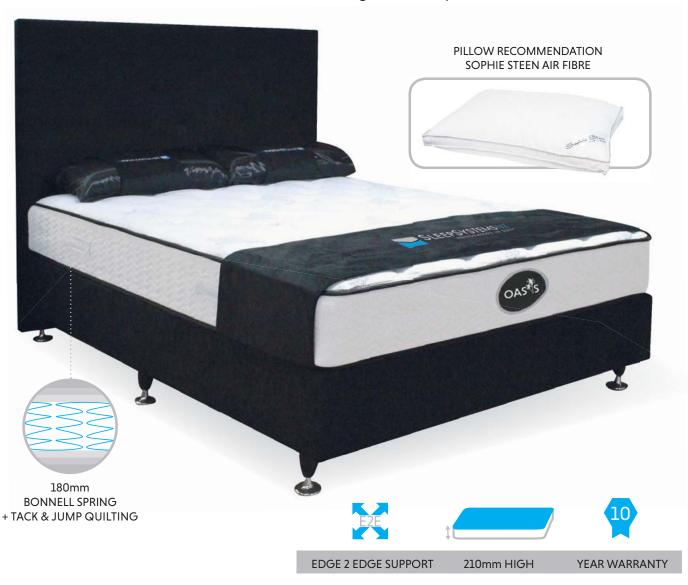

# **OASIS 6 MEDIUM**

The Oasis 6 mattress has a 180mm Bonnell Spring Core with quality knitted ticking and full edge support. Layers of posture foam and heat tempered springs are covered with luxurious Tack & Jump quilting. High density comfort layers retain longevity over a greater time period than others.