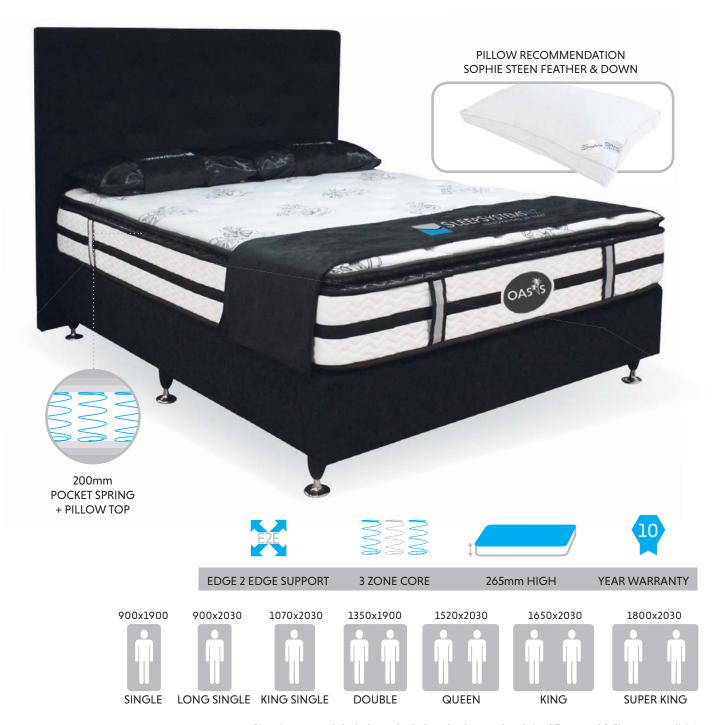

# **OASIS 18 MEDIUM**

The Oasis 18 has a 200mm quality Pocket Spring Core 3 zone pillow top mattress with quality knitted ticking and full edge support. Layers of posture foam and heat tempered springs are covered with luxurious Tack & Jump quilting and a 70mm quality comfort layer.