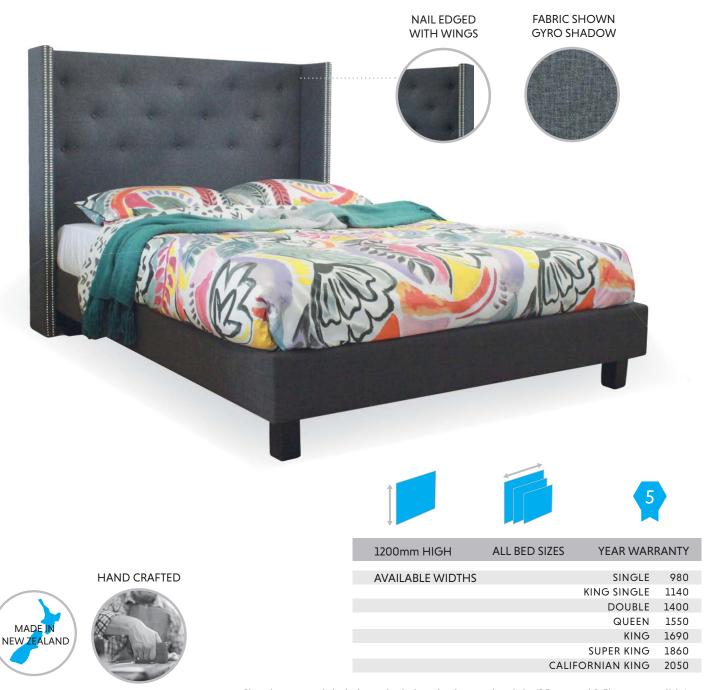

### **ENBACH**

Transform your bedroom with the Enbach hand-tufted nailedged upholstered headboard. This headboard features tufting and is inset by two upholstered wings. It is adorned with a nailhead trim along the edges which adds to its beauty.