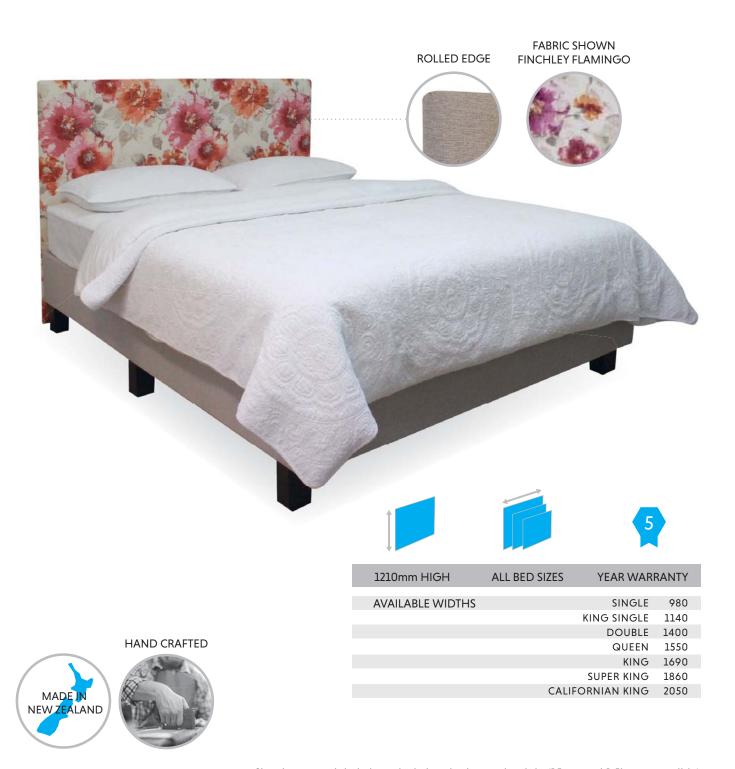

### **MILANO**

The Milano rolled edge padded headboard can be fully upholstered in any Warwick fabric of your choice.