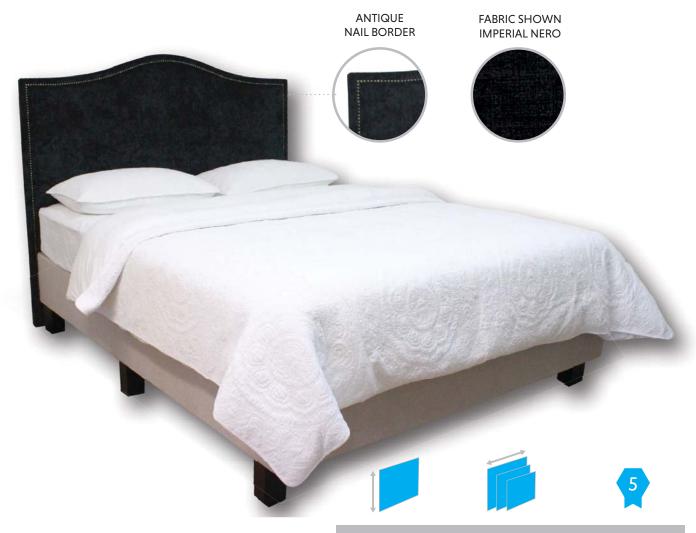

### **PARIS**

The Paris European headboard is a traditional Queen Anne design with antique nail border and can be fully upholstered in any Warwick fabric of your choice.

| 1300mm HIGH          | ALL BED SIZES | YEAR WARRANTY |      |
|----------------------|---------------|---------------|------|
| AVAILABLE WIDTHS     |               | SINGLE        | 980  |
| 7(7)(12)(322)(7)(31) |               | KING SINGLE   | 1140 |
|                      |               | DOUBLE        | 1400 |
|                      |               | QUEEN         | 1550 |
|                      |               | KING          | 1690 |
|                      |               | SUPER KING    | 1860 |
|                      | CALI          | FORNIAN KING  | 2050 |
|                      |               |               |      |