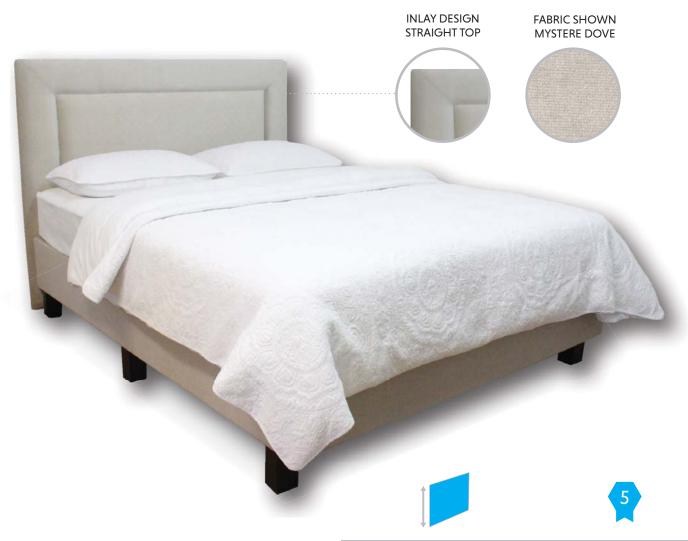

### ZITA

The Zita European headboard has an inlay design with a straight top and can be fully upholstered in any Warwick fabric of your choice.

1210 OR 1500mm HIGH

YEAR WARRANTY

AVAILABLE WIDTHS

DOUBLE 1400
QUEEN 1550
KING 1690
SUPER KING 1860
CALIFORNIAN KING 2050