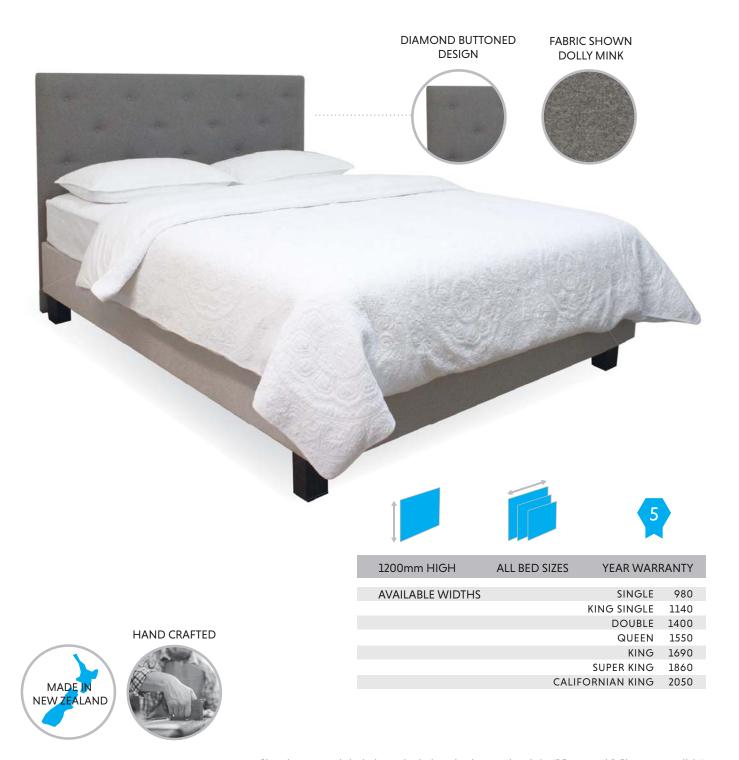

### LUTON

The Luton European headboard is a rolled edge diamond buttoned design. It can be fully upholstered in any Warwick fabric of your choice.