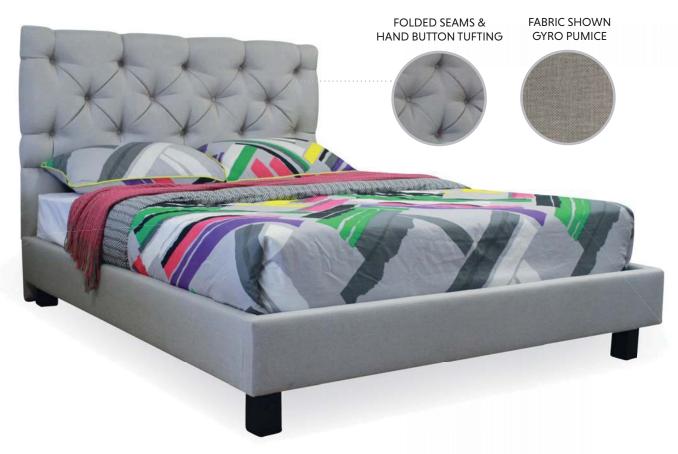

### **VICTORIA**

The Victoria headboard has a traditional profile with folded seams and hand button diamond shape tufting. This French inspired masterpiece will dress up any décor.

The Sleep Systems Designer range is available in any Warwick fabric.

1230mm HIGH

YEAR WARRANTY

Sizes in mm, weight in kg – deviations in sizes and weight (15mm and 1.5kg are possible)