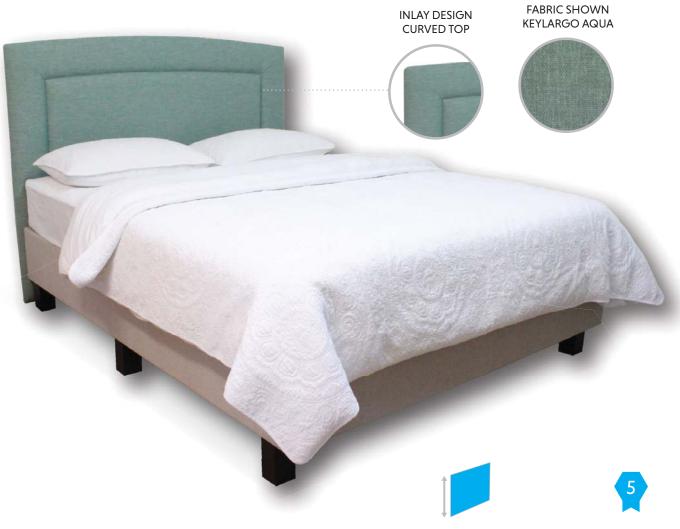

### ZITA

The Zita European headboard has an inlay design with a straight top and can be fully upholstered in any Warwick fabric of your choice.

1210 OR 1500mm HIGH

YEAR WARRANTY

AVAILABLE WIDTHS

DOUBLE 1400
QUEEN 1550
KING 1690
SUPER KING 1860
CALIFORNIAN KING 2050