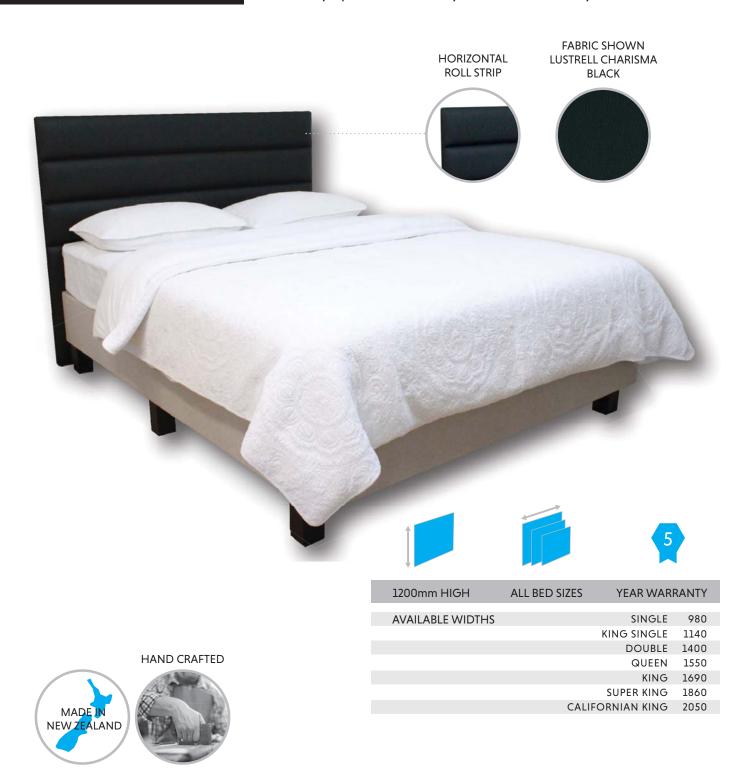

### **KARLSTEAD**

The Karlstead horizontal roll strip design headboard can be fully upholstered in any Warwick fabric of your choice.