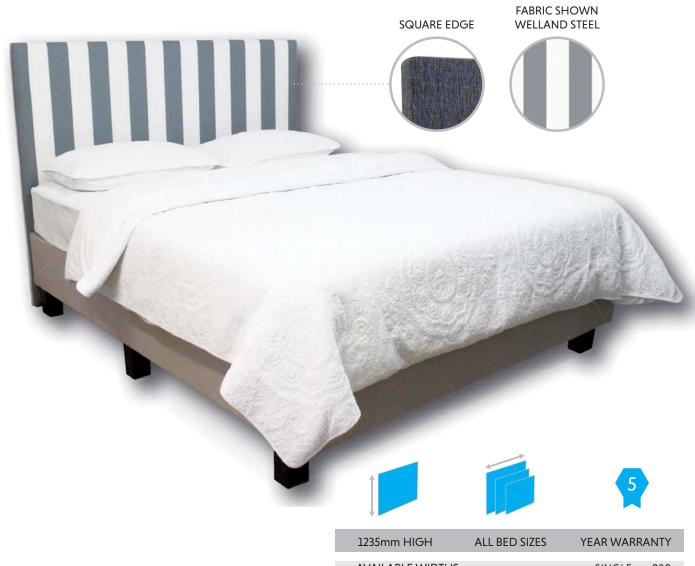

#### European Headboard & Base Collection

**OSLO** 

The Oslo is a square edge standard design headboard upholstered in any Warwick fabric of your choice.

1235mm HIGH ALL BED SIZES YEAR WARRANTY

AVAILABLE WIDTHS

SINGLE 980

KING SINGLE 1140

DOUBLE 1400

QUEEN 1550

KING 1690

SUPER KING 1860

CALIFORNIAN KING 2050