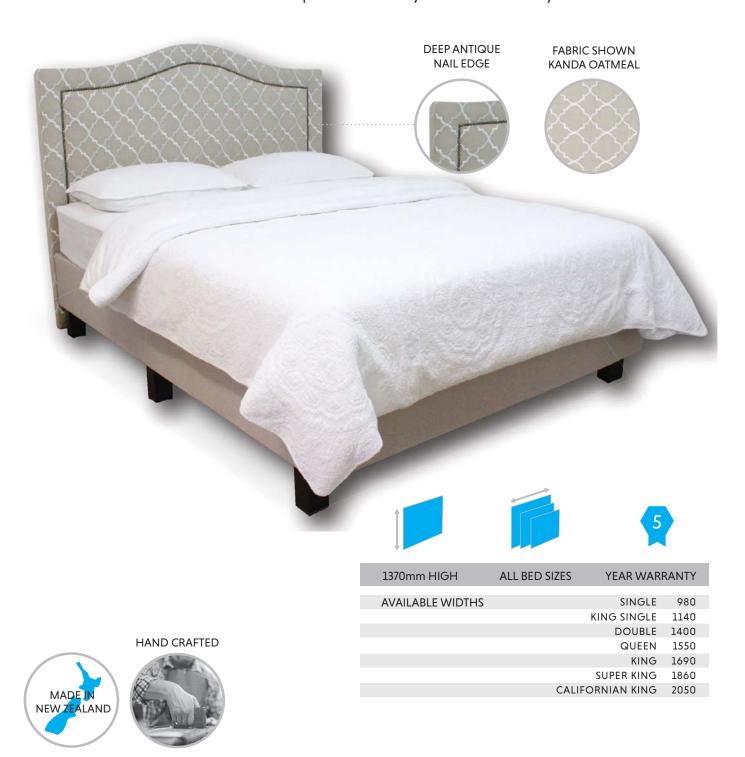

### **HILTON**

The Hilton European headboard is a traditional Queen Anne design with a deep antique nail edge and can be fully upholstered in any Warwick fabric of your choice.

SINGLE 980

KING SINGLE 1140

DOUBLE 1400

QUEEN 1550

KING 1690

SUPER KING 1860

CALIFORNIAN KING 2050