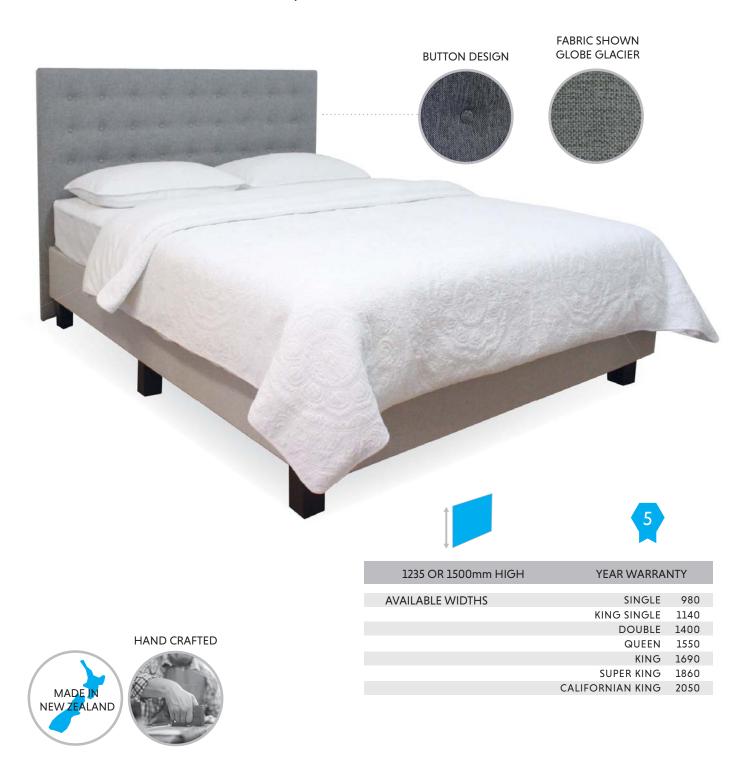

### **AMSTERDAM**

The Amsterdam European classic look, button design headboard can be fully upholstered in any Warwick fabric of your choice.

SINGLE 980

KING SINGLE 1140

DOUBLE 1400

QUEEN 1550

KING 1690

SUPER KING 1860

CALIFORNIAN KING 2050