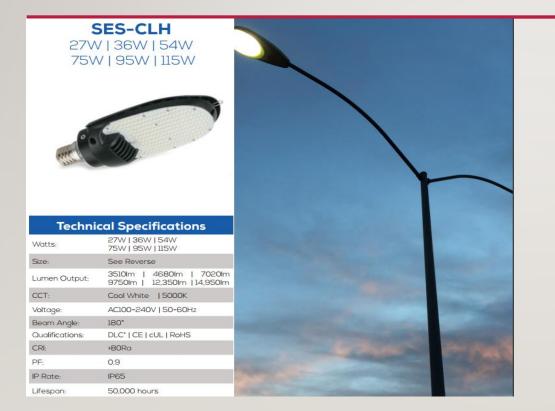

#### LED CORN LAMPS

 Suitable for retrofitting parking lots, shoebox lights, streetlights, floodlights, and wall packs.

#### LED CORN LAMP

 This lamp is perfect for outdoor use where having bright light is of utmost importance; gas stations, hospitals, office buildings and more will find this lamp to greatly improve outdoor lighting perceptions.