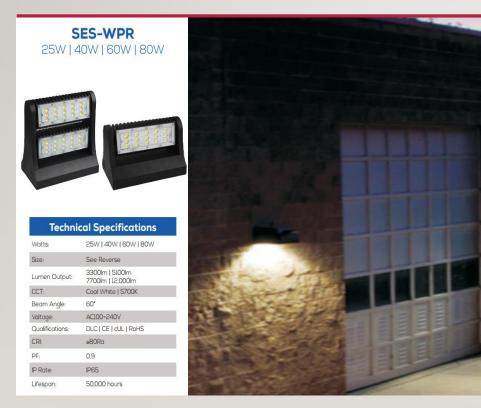

#### WALL PACK – PARTIAL CUT-OFF

- We are excited to offer many variety of LED wall pack models to fit various lighting and aesthetic needs.
- Each of these models provide excellent light distribution while providing energy savings of up to 70%.
- This wall pack is perfect for illuminating the sides of any building including hotels, hospitals, grocery stores, and more!