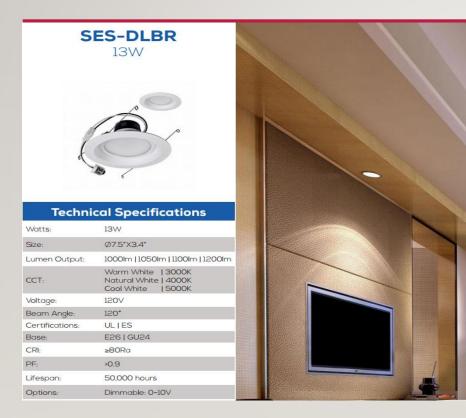

#### LED CAN LIGHT – 6" ROUND

- The 6" can light provides decorative accent lighting where other lighting solutions may not fit.
- This light is offered in soft white and day light colors.