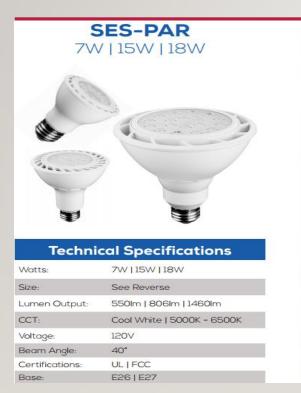

#### PAR BULBS

- These lamps provide a perfect LED solution to halogen lamps for both commercial and residential applications with large energy savings
- Suitable for commercial applications, such as grocery stores, building lighting and much more.
- Lifespan: 35,000 hours