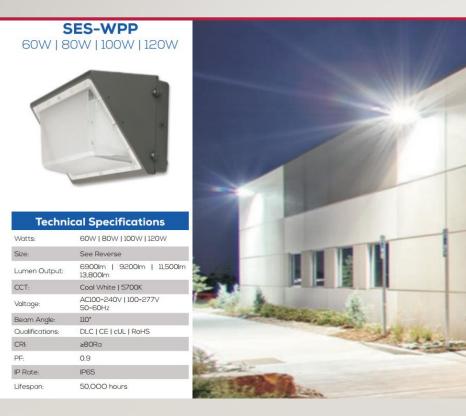

### LED WALL PACK, ROTATABLE

- This light is perfect for many applications and provides just the right lighting with it's adjustable lighting.
- This light is ideal for gas stations, hospitals, schools and office buildings.