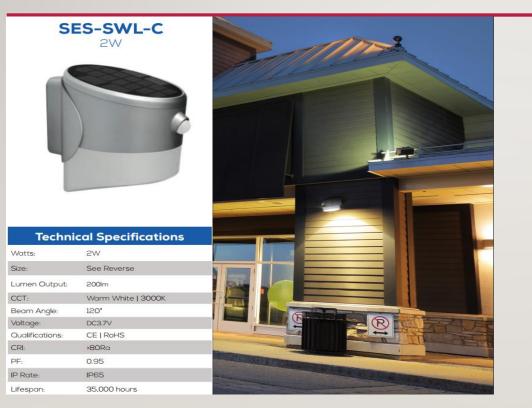

#### LED SOLAR LIGHT

 This solar light is the perfect solution for areas where adding new electrical wiring would be difficult. This light would be great for office buildings, hotels, schools and more!

#### LED SOLAR LIGHT

- These solar lights feature a continuous backlight design, which is activated at dusk to set the environment for your location.
- This solar light is the perfect solution for areas where adding new electrical wiring would be difficult. This light would be great for office buildings, hotels, schools and more!