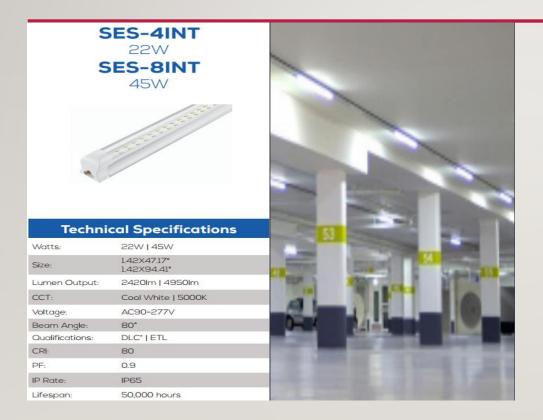

### LED INTEGRATED TUBELIGHT

- This product adopts the latest LED technology with high lumen efficiency combined with specially designed integrated fixture tube.
- This light is perfect for any interior space, or parking garages.