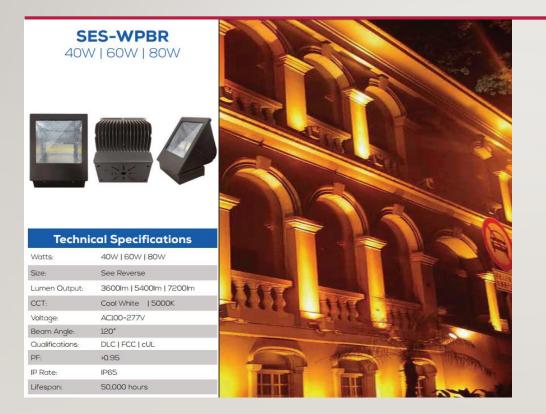

#### WALL PACK – PARTIAL CUT-OFF

- We are excited to offer many variety of LED wall pack models to fit various lighting and aesthetic needs.
- Each of these models provide excellent light distribution while providing energy savings of up to 70%.
- This wall pack is perfect for illuminating the sides of any building including hotels, hospitals, grocery stores, and more!

### LED WALL PACK, ROTATABLE

- This light is perfect for many applications and provides just the right lighting with it's adjustable lighting.
- This light is ideal for gas stations, hospitals, schools and office buildings.

#### LED WALL PACK

- This light adopts the latest high quality LEDs to directly replace traditional lighting.
- It is suitable for broad applications including entrances, landscapes, courtyards, wall lighting, and more!

#### LED WALL PACK

- When you need to provide lighting for illuminating your building this light is the perfect solution.
- This light is ideal for hospitals, and grocery stores.

#### LED WALL PACK

- The WPB Wall Pack comes with a built in photocell sensor to automatically trigger upon nightfall.
- This light is perfect for many exterior applications including hotels, warehouses, grocery stores and more!