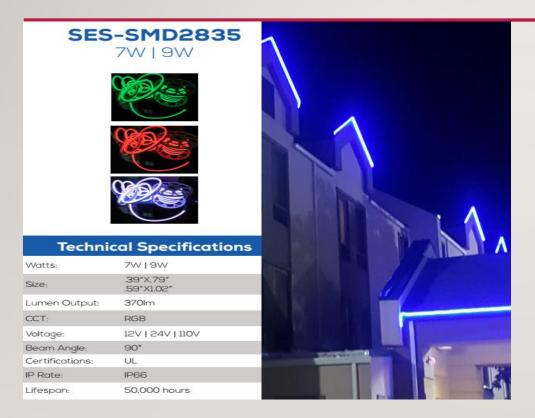

### LED NEON FLEX

- This light works directly with 120 Volt connections eliminating need for drivers.
- This decorative lights provides an perfect accent to outdoor and indoor contours of the building highlighting the aesthetics and providing high visibility.