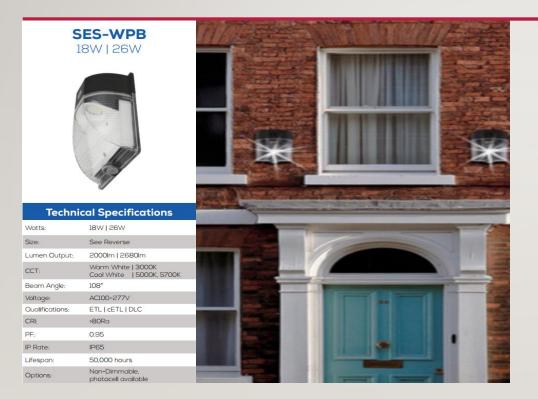

#### LED WALL PACK

- The WPB Wall Pack comes with a built in photocell sensor to automatically trigger upon nightfall.
- This light is perfect for many exterior applications including hotels, warehouses, grocery stores and more!