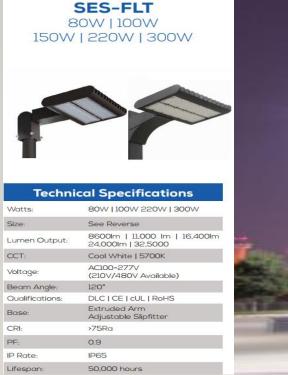

### LED POLE LIGHT

- These fixtures come with extruded arm, adjustable slipfitter or yoke mount applicable to multiple mounting options.
- LED pole lights provide a great replacement for traditional metal halides and HPS flood lights providing up to 70% energy savings.