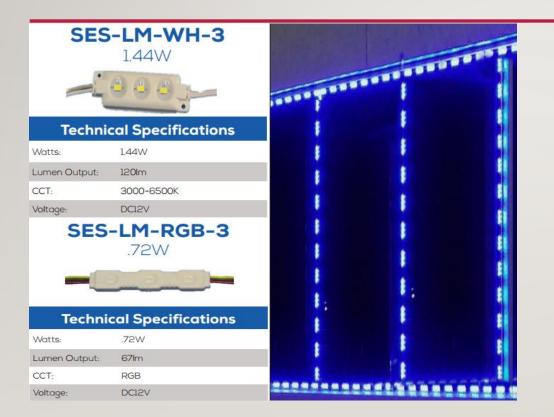

#### MODULES – WHITE AND RGB

- These lights are perfect for illuminating signs, or outlining windows.
- These LED Modules are perfect for gas stations, grocery stores and more!
- Have a life span of 25,000 hours