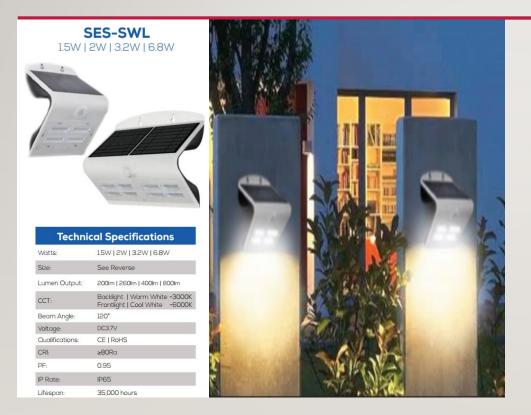

#### LED SOLAR LIGHT

 This solar light is the perfect solution for areas where adding new electrical wiring would be difficult. This light would be great for office buildings, hotels, schools and more!

#### LED SOLAR LIGHT

- These solar lights feature a continuous backlight design, which is activated at dusk to set the environment for your location.
- This solar light is the perfect solution for areas where adding new electrical wiring would be difficult. This light would be great for office buildings, hotels, schools and more!