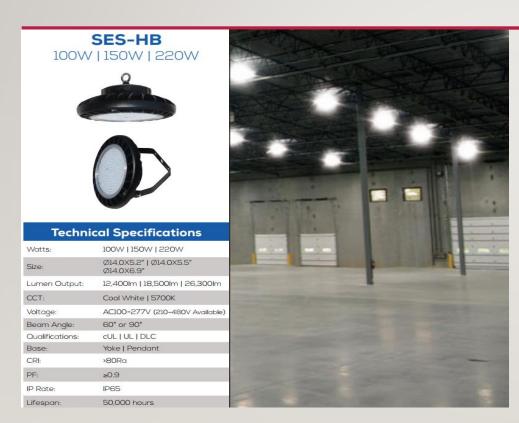

### LED HIGH BAY

- This product adopts the latest LED technology with high lumen efficiency combined with specially designed acrylic lens to provide optimum light distribution.
- This light is perfect for buildings with high ceilings such as warehouses.