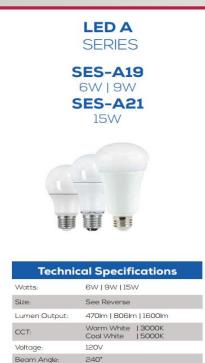

#### A19 BULBS

UL | ES | FCC

Certifications:

Base-

- This revolutionary product adopts the latest technology, replacing traditional bulbs with energy-efficient LEDs.
- These bulbs are suitable for broad applications and will reduce energy bills to provide significant energy savings.
- Lifespan: 25,000 hours