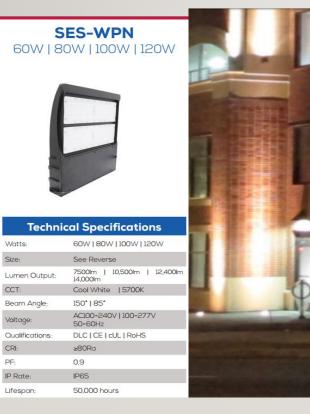

#### LED WALL PACK

- This light adopts the latest high quality LEDs to directly replace traditional lighting.
- It is suitable for broad applications including entrances, landscapes, courtyards, wall lighting, and more!