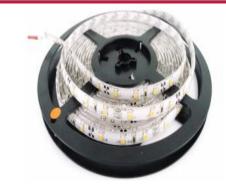

### LED STRIPS

Wattage:14.4 Watts / MeterVoltage:DC 12VColor:RGBLength:16 Feet (5 Meters)

Wattage:9.6 Watts / MeterVoltage:DC 12VColor:White, Red, Green, or BlueLength:16 Feet (5 Meters)

- These lights are perfect for illuminating signs, or outlining windows.
- These LED Strips are perfect for gas stations, grocery stores and more!