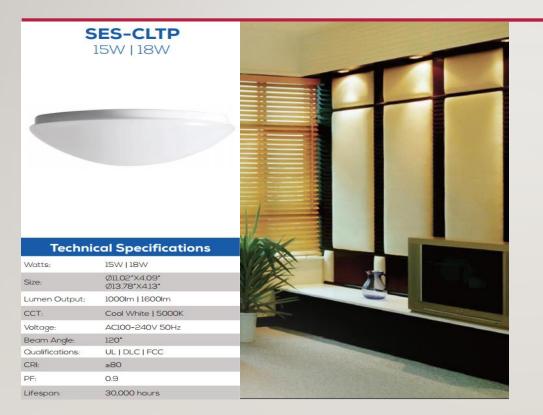

#### LED FLUSH MOUNT

- This fixture is the perfect light for any interior room and would be perfect for hotels, offices, or other interior spaces.
- This light is offered in soft white and day light colors.