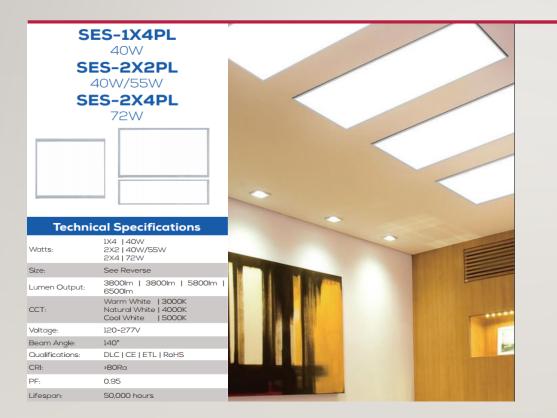

#### LED PANEL

- These LED Panel Lights are designed to install quickly and easily in T-bar ceiling grids or pendant.
- When illuminated, the side reflectors also deliver beautiful, even LED light to a wider range in the space as if they are integrated with the panel.

#### LED PANEL LIGHTS

- This revolutionary product adopts the latest technology, replacing traditional lights with energy-efficient LEDs
- This light is perfect for interior lighting in offices, hotels, waiting rooms and more!

### LED INDIRECT TROFFER

- This indirect light is perfect for areas where soft lighting is ideal.
- Spaces like offices, waiting rooms, school rooms and the like would benefit from this great lighting series.