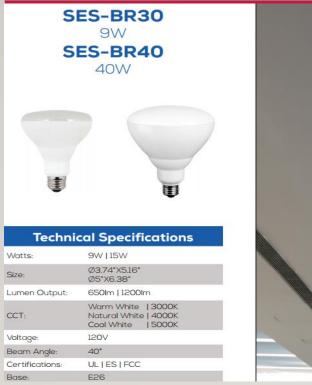

#### **BR BULBS**

- This product series adopts high quality LEDs to directly replace traditional lighting.
- The BR Lamp series is suitable for broad applications, and will provide significant energy savings.
- Lifespan: 35,000 hours