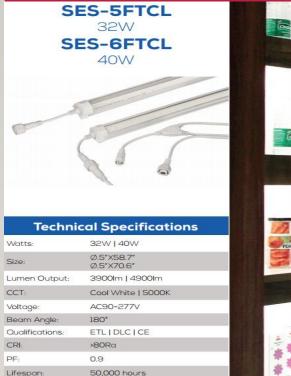

### LED INTEGRATED TUBELIGHT

- This product adopts the latest LED technology with high lumen efficiency combined with specially designed integrated fixture tube.
- This light is perfect for any interior space, or parking garages.

#### LED TUBELIGHT (PINTUBES)

 These lights are suitable for broadapplications including schools, and office buildings and will reduce energy bills to provide significant energy savings.

#### LED TRI-PROOF

- These applications include: basic commercial lighting, shopping lighitng, hotel lighting, office lighting and hall lights.
- The Tri-Proof fixture series is also suitable for commercial parking lots, airpots, subways and more.

#### LED WRAPAROUND LIGHT

 This light is perfect for any space, and would be perfect for auto body shops, dealerships and more!

#### LED T8 TUBE LIGHT, U-TUBE

 These lights are suitable for broad applications and will reduce energy bills to provide significant energy savings throughout the products lifetime.