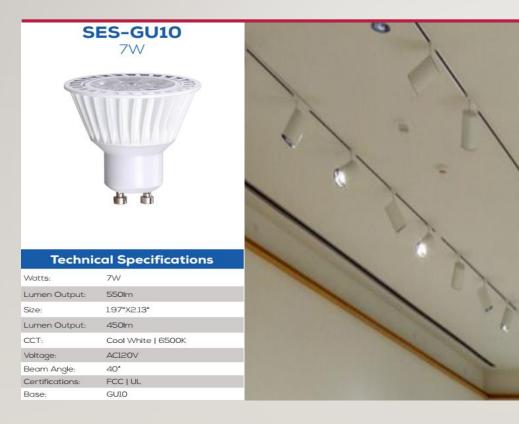

### MR 16 BULBS

- The MRI6 is manufactured with high quality LED chips, these fixtures provide a high color rendition index (CRI) to illuminate vibrant colors in their true nature.
- Lifespan: 25,000 hours