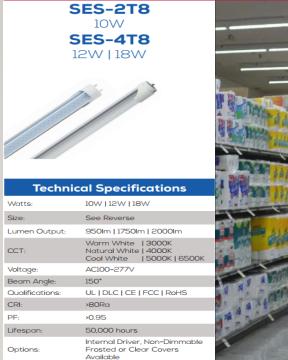

#### LED TUBELIGHT (PINTUBES)

 These lights are suitable for broadapplications including schools, and office buildings and will reduce energy bills to provide significant energy savings.

#### LED T8 TUBE LIGHT, U-TUBE

 These lights are suitable for broad applications and will reduce energy bills to provide significant energy savings throughout the products lifetime.