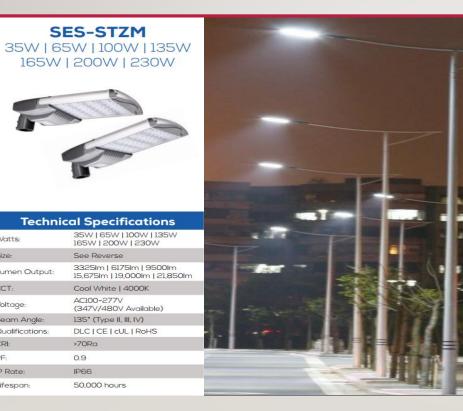

#### LED STREET LIGHT

Watts:

Lumen Output:

Size:

CCT:

CRI:

PF:

IP Rate:

Lifespan:

Voltage:

Beam Angle

Qualifications:

- This revolutionary product adopts the latest technology, replacing traditional lights with energy-efficient LEDs
- Illuminate the roadway to your business, • or light your city with these cool white lights.