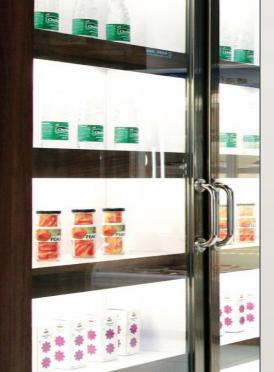

#### **REFRIGERATOR FIXTURES**

- This light is wet location rated so it will be safe inside your refrigerated units to help illuminate your products to help increase your sales!
- This cooler light is perfect for gas stations, grocery stores and other more!