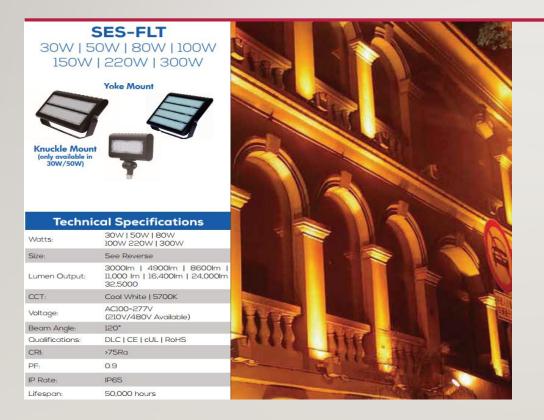

#### LED FLOOD LIGHT

- This light is ideal for illuminating any outdoor space! When lighting matters, you can be sure to rely on the FLT Floodlight to enhance your buildings!
- This floodlight is perfect for hospitals, hotels, grocery stores and more!