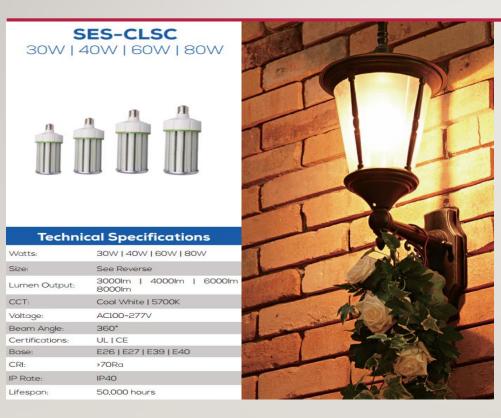

#### LED CORN LAMPS

 Suitable for retrofitting parking lots, shoebox lights, streetlights, floodlights, and wall packs.

#### LED CORN LAMP

 This lamp is perfect for outdoor use where having bright light is of utmost importance; gas stations, hospitals, office buildings and more will find this lamp to greatly improve outdoor lighting perceptions.