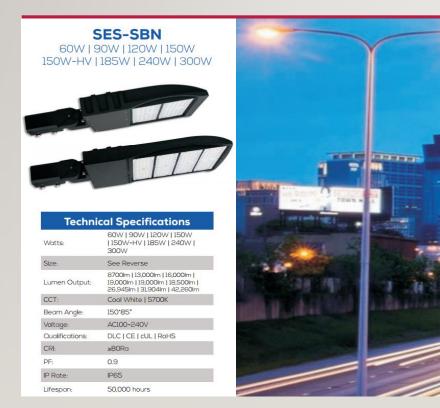

### LED POLE LIGHT

- These fixtures come with extruded arm, adjustable slipfitter or yoke mount applicable to multiple mounting options.
- LED pole lights provide a great replacement for traditional metal halides and HPS flood lights providing up to 70% energy savings.