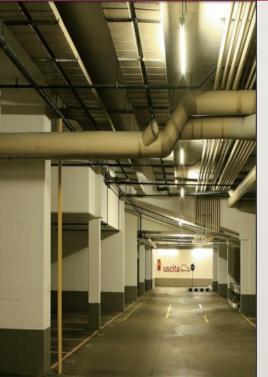

### LED INTEGRATED TUBELIGHT

- This product adopts the latest LED technology with high lumen efficiency combined with specially designed integrated fixture tube.
- This light is perfect for any interior space, or parking garages.