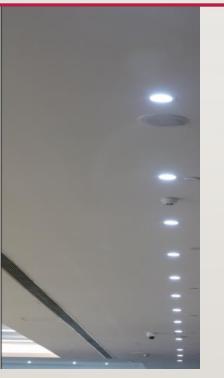

### MR 16 BULBS

- The MRI6 is manufactured with high quality LED chips, these fixtures provide a high color rendition index (CRI) to illuminate vibrant colors in their true nature.
- Lifespan: 25,000 hours