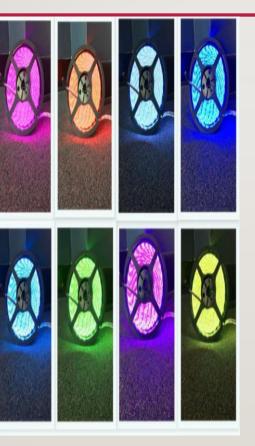

### LED STRIPS

Wattage:14.4 Watts / MeterVoltage:DC 12VColor:RGBLength:16 Feet (5 Meters)

Wattage:9.6 Watts / MeterVoltage:DC 12VColor:White, Red, Green, or BlueLength:16 Feet (5 Meters)

- These lights are perfect for illuminating signs, or outlining windows.
- These LED Strips are perfect for gas stations, grocery stores and more!