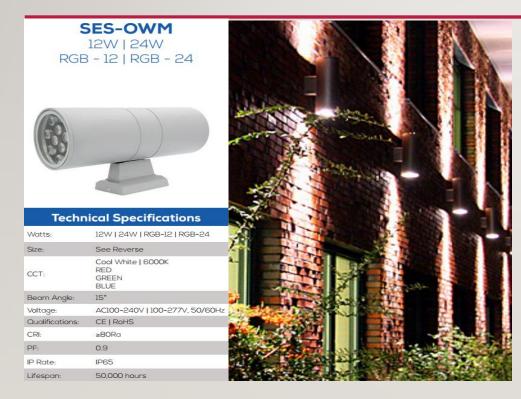

### LED UP-DOWN LIGHT

- We are excited to offer this light to enhance the appearance of your buildings
- Each of these models provide excellent light distribution and can add a POP of color to your business.
- Have a long-lifespan of 50,000 hours