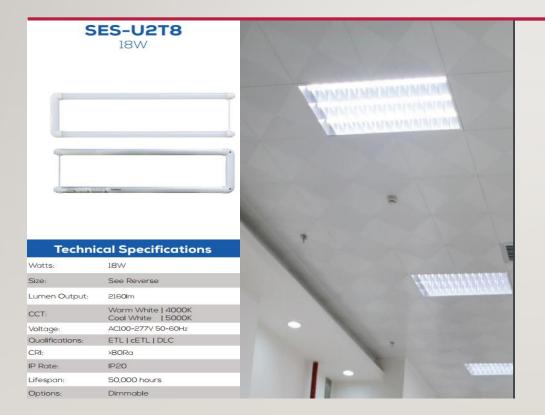

#### LED T8 TUBE LIGHT, U-TUBE

 These lights are suitable for broad applications and will reduce energy bills to provide significant energy savings throughout the products lifetime.