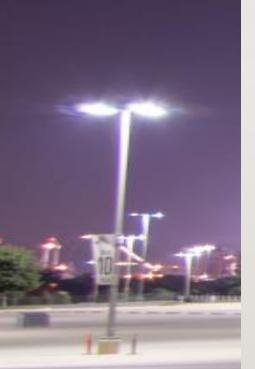

### LED POLE LIGHT

- These fixtures come with extruded arm, adjustable slipfitter or yoke mount applicable to multiple mounting options.
- LED pole lights provide a great replacement for traditional metal halides and HPS flood lights providing up to 70% energy savings.