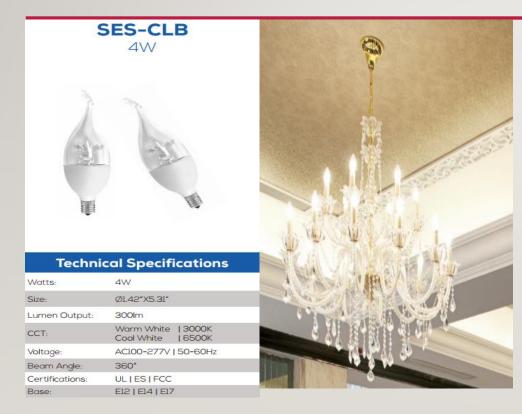

#### **CANDELABRA SERIES**

- This product adopts the latest LED technology with high lumen efficiency.
- The elegant looks provide perfect aesthetics to chandeliers and other accent fixtures.
- Lifespan: 25,000 hours