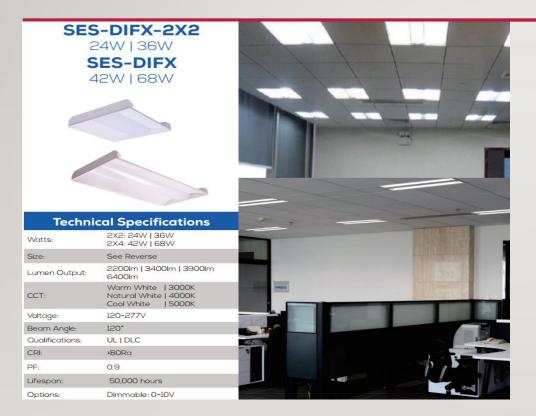

### LED INDIRECT TROFFER

- This indirect light is perfect for areas where soft lighting is ideal.
- Spaces like offices, waiting rooms, school rooms and the like would benefit from this great lighting series.