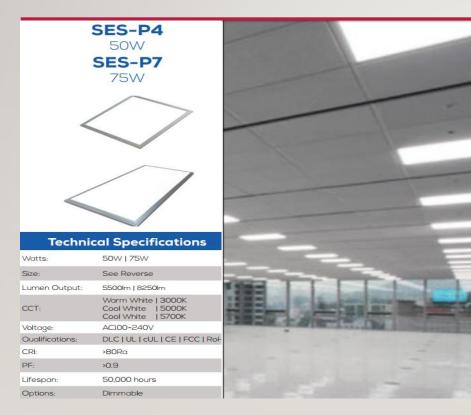

#### LED PANEL

- These LED Panel Lights are designed to install quickly and easily in T-bar ceiling grids or pendant.
- When illuminated, the side reflectors also deliver beautiful, even LED light to a wider range in the space as if they are integrated with the panel.

#### LED PANEL LIGHTS

- This revolutionary product adopts the latest technology, replacing traditional lights with energy-efficient LEDs
- This light is perfect for interior lighting in offices, hotels, waiting rooms and more!

### LED INDIRECT TROFFER

- This indirect light is perfect for areas where soft lighting is ideal.
- Spaces like offices, waiting rooms, school rooms and the like would benefit from this great lighting series.