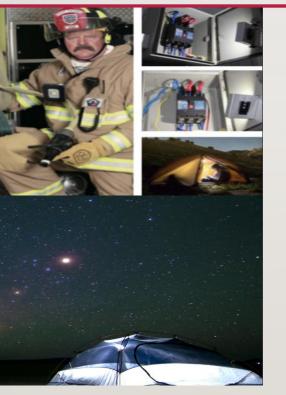

#### LED FLOOD LIGHT POWER BANK

#### **Technical Specifications** 10W Watts: Size: 4.02x3.15x1.02 IN 400lm Lumen Output: Cool White | 6000K CCT: Charge Voltage: 5VDC | 1A 3.7V | 4.0A Battery Qualifications: DLC | CE | cUL | RoHS CRI: >70Ra PF: 0.9 IP Rate: IP65

- This light may be small, but it is mighty! Utilizing only 10W and producing 400 lumens.
- This combination light and charger is perfect for your next adventure, or outdoor project.