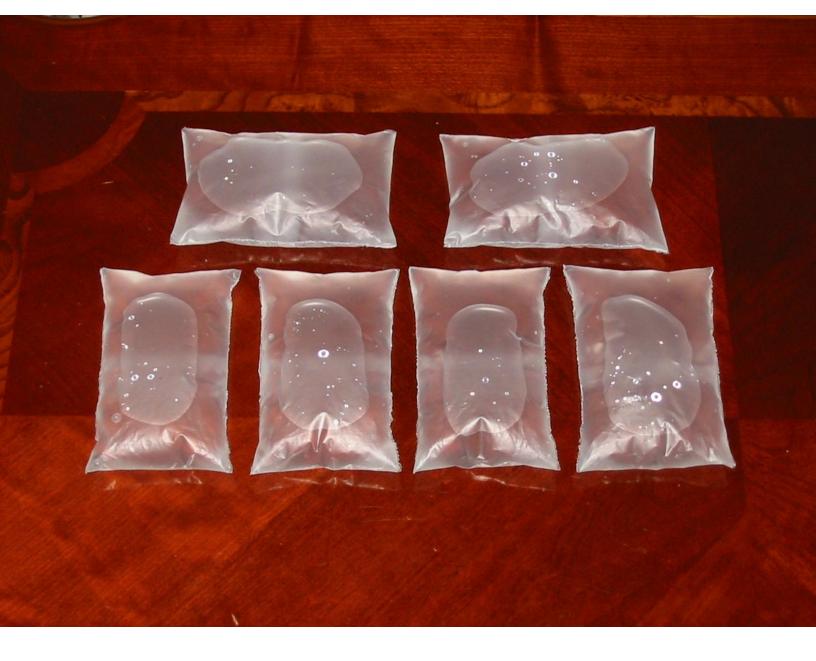

## Applicable product:

The machines are designed to pack any type of liquid products such as: pouch drinks, food paste, shampoo, cream...lots more....