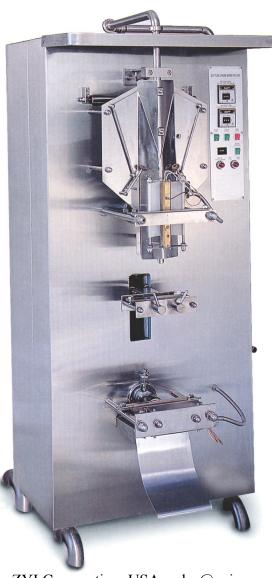

## AUTOMATIC PLASTIC POUCH (BAG) FILLING & FORMING MACHINE FOR LIQUID

The compact automatic liquid packing machine is guaranteed to be able to cope with heavy workloads and furthermore, it is equipped with lots of features such as:

- Intelligent control interface
- Self diagnostic function
- High accuracy piston type filling system
- Flexible bag former
- No need for compressor, and more...!
- Incorporate our machines into your production line, and see the result for yourself. Because it is fully automated, and the high durability of our product range means that you don't need to worry about high maintenance cost.

## Features:

- The parts where the liquid is flowing are made up of stainless steel that meet the requirements of food hygeine.
- Equipped with Ultra violet sterilizer to kills the bacterial from the film.
- Low power consumption and reduction.
- Production speed up to 35 packs per minute.
- Easy for the replacement of film.
- Centralized control panel for operation convenience.