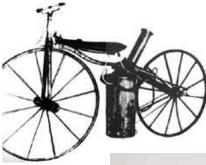

#### THE HISTORY OF MOTORCYCLES

When do you think the first motorcycle was built/created? According to an article it was 1868. That was 149 years ago! I was surprised by that. The following was copied from an article at the following:

#### Start of copy:

Motorcycles are descended from the "safety" bicycle, bicycles with front and rear wheels of the same size, with a pedal crank mechanism to drive the rear wheel. The first motorbike was built in 1868. It was not powered by a gasoline engine, but by a steam engine. Its builder was Sylvester Howard Roper. His steam-powered bike was demonstrated at fairs and circuses in the eastern US in 1867 and did not catch on, but it anticipated many modern motorbike features, including the twisting-handgrip throttle control. There is an existing example of a Roper machine, dated 1869. It's powered by a charcoal-fired two-cylinder engine, whose connecting rods directly drive a crank on the rear wheel. This machine predates the invention of the safety bicycle by many years, so its chassis is also based on the "bone-crusher" bike. "Bone-Crusher's" appeared around 1800, used iron-banded wagon wheels, and were called "bone-crushers," both for their jarring ride, and their tendency to toss their riders.

Sylvester Howard Roper 1869 Steam Cycle The first gasoline-driven motorcycle was built in 1885.

World's first gasoline-driven motorcycle, the 1885 Daimler Reitwagen

Let's Do It! It's such a treasure to see everyone who has made it to another year. In just a few months we will all be back out there on our toys, new and old. We can use this time to check out our bikes to make sure all is well. Those of us that are year-round riders usually have these things done on a regular. You might say what is he talking about? You Know. (T-CLOCS) Tires, Controls, Lights, Oil, Chassis, and Side Stand. Hopefully everyone had a Happy Holiday Season. Have fun, be safe, and see you on the road.