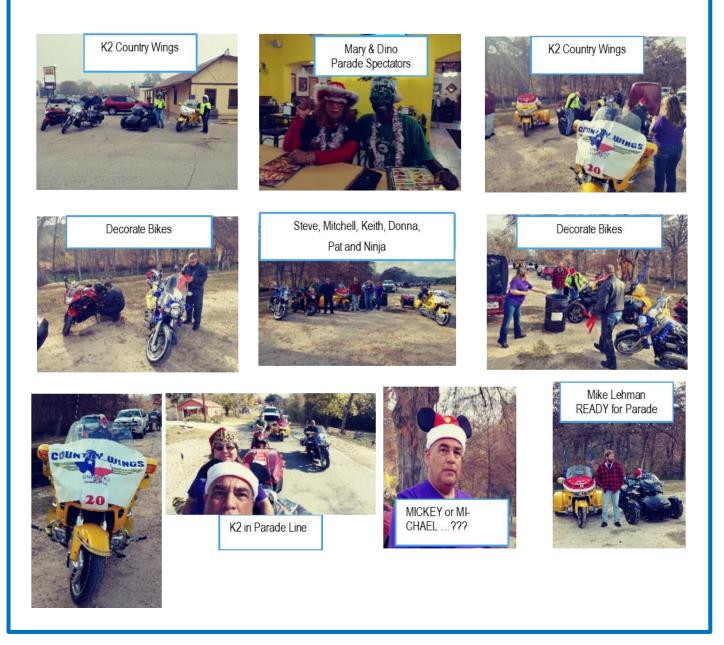

## 2017 LONESTAR Christmas Parade Bandera, Texas

#### **Member Enhancement Coordinator**

HAPPY NEW YEAR "Country Wings"

Thank you to those members and guests who joined us at the Lonestar Christmas Parade in Bandera, TX. Our Chapter were the only one's riding motorcycles in the parade.