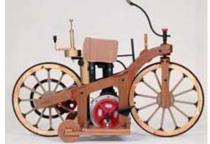

#### THE HISTORY OF MOTORCYCLES

When do you think the first motorcycle was built/created? According to an article it was 1868. That was 149 years ago! I was surprised by that. The following was copied from an article at the following:

#### Start of copy:

Motorcycles are descended from the "safety" bicycle, bicycles with front and rear wheels of the same size, with a pedal crank mechanism to drive the rear wheel. The first motorbike was built in 1868. It was not powered by a gasoline engine, but by a steam engine. Its builder was Sylvester Howard Roper. His steam-powered bike was demonstrated at fairs and circuses in the eastern US in 1867 and did not catch on, but it anticipated many modern motorbike features, including the twisting-handgrip throttle control. There is an existing example of a Roper machine, dated 1869. It's powered by a charcoal-fired two-cylinder engine, whose connecting rods directly drive a crank on the rear wheel. This machine predates the invention of the safety bicycle by many years, so its chassis is also based on the "bone-crusher" bike. "Bone-Crusher's" appeared around 1800, used iron-banded wagon wheels, and were called "bone-crushers," both for their jarring ride, and their tendency to toss their riders.

Sylvester Howard Roper 1869 Steam Cycle The first gasoline-driven motorcycle was built in 1885.

World's first gasoline-driven motorcycle, the 1885 Daimler Reitwagen

Let's Do It! It's such a treasure to see everyone who has made it to another year. In just a few months we will all be back out there on our toys, new and old. We can use this time to check out our bikes to make sure all is well. Those of us that are year-round riders usually have these things done on a regular. You might say what is he talking about? You Know. (T-CLOCS) Tires, Controls, Lights, Oil, Chassis, and Side Stand. Hopefully everyone had a Happy Holiday Season. Have fun, be safe, and see you on the road.