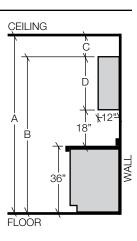

#### **SOFFIT**

A soffit is the bulkhead between the ceiling and the top of the cabinets. Distance from the floor to the soffit should be at least 84". Allow 1/4" more if you install an 84" tall cabinet. Soffit depth may vary, however, normal depth is 13" or 1" deeper than a wall cabinet. Check the soffit height and depth to ensure the cabinets do not extend beyond the existing soffits.

#### **ROOM**

Record the general dimensions of your kitchen.

#### **ROOM DETAILS**

\_\_\_\_\_ A: Ceiling height

B: Cabinet Height
C: Soffit (depth & height)

\_\_\_\_\_ D: Wall Cabinet Height

#### SOFFIT DETAILS

\_\_\_\_\_ A: Soffit Depth

\_\_\_\_\_ B: Soffit Height