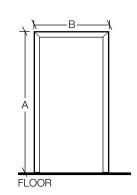

#### **DOORS**

Measure and record each door in the kitchen. All measurements should be from the outside edge of the trim. If patio doors are to have draperies or blinds they will be (check one):

 $\square$  inside mount or  $\square$  outside mount.

#### DOOR DETAILS

| DOORS | А | В | Hinge<br>(L/R) | Swing (In/<br>Out) |
|-------|---|---|----------------|--------------------|
| #1    |   |   |                |                    |
| #2    |   |   |                |                    |
| #3    |   |   |                |                    |
| #4    |   |   |                |                    |