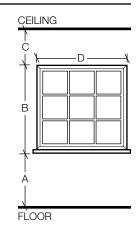

#### **WINDOWS**

You must state the location of window placement in wall. Measure and record each window in the kitchen. All measurements should be from the outside edge of the trim. If window treatments are to be used they will be (check one):

☐ inside mount or ☐ outside mount.

Allow 3" on each side of the window for

## WINDOW DETAILS

| WINDOW BETAILO |   |   |   |   |  |  |  |  |  |  |
|----------------|---|---|---|---|--|--|--|--|--|--|
| WINDOWS        | А | В | С | D |  |  |  |  |  |  |
| #1             |   |   |   |   |  |  |  |  |  |  |
| #2             |   |   |   |   |  |  |  |  |  |  |
| #3             |   |   |   |   |  |  |  |  |  |  |
| #4             |   |   |   |   |  |  |  |  |  |  |