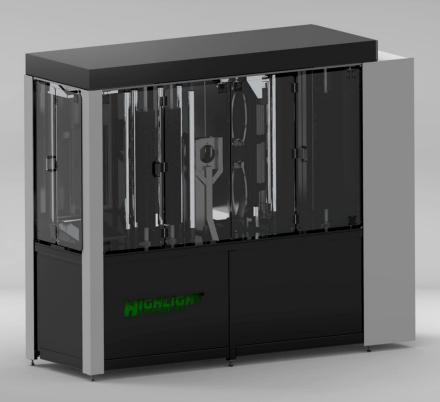

## Complete Stretch Film Testing System

The TS Revolution test stand is the most advanced stretch film testing system in the world. The TS Revolution tests all relevant film characteristics to create quick, easy, and accurate comparison and quality control records.

The TS Revolution was designed from the ground up based on Highlight's 25+ years of test equipment experience and features all the capabilities of previous designs plus several new features and tests, all at improved speed and accuracy.