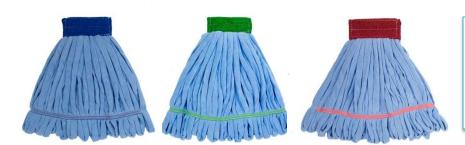

## Microfiber Tube Wet Mop

Lightweight and super absorbent. These microfiber tube mops have a wide durable mesh headband. The looped design improves pick up of large dust and debris.

- Microfiber tube mop style results in the highest available absorbency.
- Microfiber tube mop style results in significant laundering.
- Tail band supports even coverage and pick up.
- 80/20 Microfiber blend.

- MOP26-BL (12/case)
- MOP30-BL (12/case)
- MOP30L-BL (12/case)

- \*Available in 26 or 30 strands.
- \*Standard color mesh headbands

- MOP28-BLB (12/case)
- MOP28-BLR (12/case)
- MOP38-BLB (12/case)
- MOP38-BLG (12/case)
- MOP38-BLR (12/case)