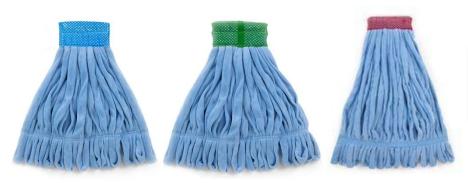

## Microfiber Tube Wet Mop

Lightweight and super absorbent. These microfiber tube mops have a wide durable mesh headband. The looped design improves pick up of large dust and debris.

- Microfiber tube mop style results in the highest available absorbency.
- Microfiber tube mop style results in significant laundering.
- Tail band supports even coverage and pick up.
- 80/20 Microfiber blend.

- \*Available in 28 or 38 strands.
- \* Abrasive color mesh headbands