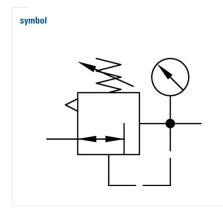

## technical data

- description: air line regulator with diaphragm and relieving feature
  medium: compressed air, neutral gases
  supply pressure P1 max.: 16 bar
  temperature range: -10°C +60°C
  control panel nut: control panel nut