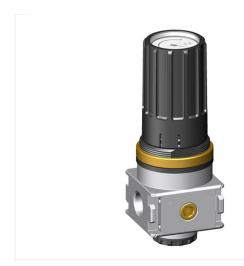

## Pressure-regulator of the Multi-Fix series

Pressure regulator G1/4 0,5-10 with gauge G 25.10/16 R inside the setting knob and panel mounting ring

| type    | part-number   | series    | port size | flow rate  | adjustment range P2 max. | weight   |
|---------|---------------|-----------|-----------|------------|--------------------------|----------|
| RG.01 S | 9.1701.00.009 | Multi-Fix | G 1/4     | 1450 l/min | 10 bar                   | 0.342 kg |