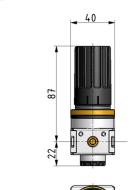

## Pressure-regulator of the Multi-Fix series

Pressure regulator G1/4 0,5-10 with gauge G 25.10/16 R inside the setting knob and panel mounting ring

| type    | part-number   | series    | port size | flow rate  | adjustment range P2 max. | weight   |
|---------|---------------|-----------|-----------|------------|--------------------------|----------|
| RG.01 S | 9.1701.00.009 | Multi-Fix | G 1/4     | 1450 l/min | 10 bar                   | 0.342 kg |