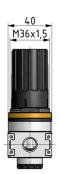

## Pressure-regulator of the Multi-Fix series

Pressure regulator G1/4 0,5-10 with gauge G 25.10/16 R inside the setting knob and panel mounting ring

| type    | part-number   | series    | port size | flow rate  | adjustment range P2 max. | weight   |
|---------|---------------|-----------|-----------|------------|--------------------------|----------|
| RG.01 S | 9.1701.00.009 | Multi-Fix | G 1/4     | 1450 l/min | 10 bar                   | 0.342 kg |