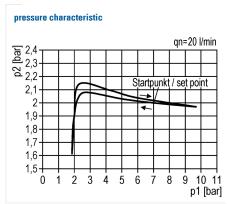

## Pressure-regulator of the Multi-Fix series

Pressure regulator G1/4 0,5-10 with gauge G 25.10/16 R inside the setting knob and panel mounting ring

| type    | part-number   | series    | port size | flow rate  | adjustment range P2 max. | weight   |
|---------|---------------|-----------|-----------|------------|--------------------------|----------|
| RG.01 S | 9.1701.00.009 | Multi-Fix | G 1/4     | 1450 l/min | 10 bar                   | 0.342 kg |