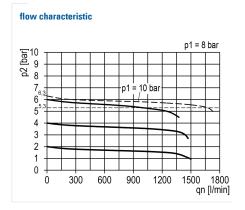

## Pressure-regulator of the Multi-Fix series

Pressure regulator G1/4 0,5-10 with gauge G 25.10/16 R inside the setting knob and panel mounting ring

| type    | part-number   | series    | port size | flow rate  | adjustment range P2 max. | weight   |
|---------|---------------|-----------|-----------|------------|--------------------------|----------|
| RG.01 S | 9.1701.00.009 | Multi-Fix | G 1/4     | 1450 l/min | 10 bar                   | 0.342 kg |