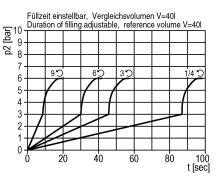

## System extensions of the Multi-Fix series

Soft start valve G1/2 with adjustable throttle



| type   | part-number | series    | port size | flow rate  | weight   |
|--------|-------------|-----------|-----------|------------|----------|
| A.33 F | 9.4033.410  | Multi-Fix | G 1/2     | 3500 l/min | 0.714 kg |



operating conditions



charging characteristics



symbol





## technical data

- description: poppet valve, operated by secondary pressure
- medium: compressed air, neutral gases

- supply pressure P1 min.: 2 bar
  supply pressure P1 max.: 16 bar
  temperature range: -10°C +60°C
  switching pressure: 50% P1 (only for closed systems)



• mounting bracket: ZW.33-1