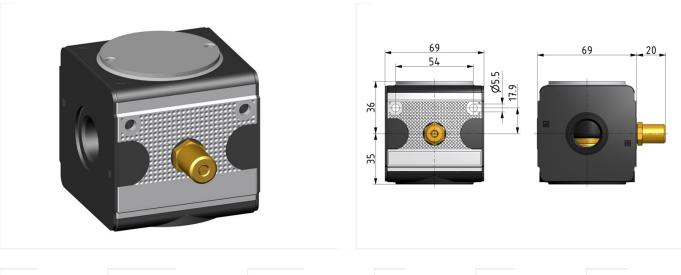

## System extensions of the Multi-Fix series

Soft start valve G1/2 with adjustable throttle

| type   | part-number | series    | port size | flow rate  | weight   |
|--------|-------------|-----------|-----------|------------|----------|
| A.33 F | 9.4033.410  | Multi-Fix | G 1/2     | 3500 l/min | 0.714 kg |

• mounting bracket: ZW.33-1