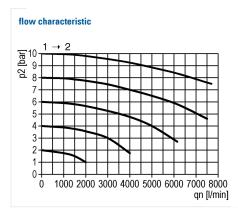

## System extensions of the Multi-Fix series

Soft start valve G1/2 with adjustable throttle



| type   | part-number | series    | port size | flow rate  | weight   |
|--------|-------------|-----------|-----------|------------|----------|
| A.33 F | 9.4033.410  | Multi-Fix | G 1/2     | 3500 l/min | 0.714 kg |



operating conditions



charging characteristics



symbol





## technical data

- description: poppet valve, operated by secondary pressure
- medium: compressed air, neutral gases

- supply pressure P1 min.: 2 bar
  supply pressure P1 max.: 16 bar
  temperature range: -10°C +60°C
  switching pressure: 50% P1 (only for closed systems)



• mounting bracket: ZW.33-1