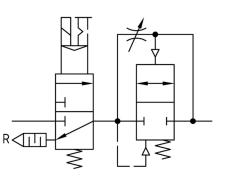

operating conditions

charging characteristics

symbol

## technical data

- description: poppet valve, operated by secondary pressure
- medium: compressed air, neutral gases

- supply pressure P1 min.: 2 bar
  supply pressure P1 max.: 16 bar
  temperature range: -10°C +60°C
  switching pressure: 50% P1 (only for closed systems)