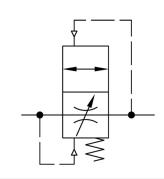

operating conditions

charging characteristics

symbol

## technical data

- description: poppet valve, operated by secondary pressure
- medium: compressed air, neutral gases

- supply pressure P1 min.: 2 bar
  supply pressure P1 max.: 16 bar
  temperature range: -10°C +60°C
  switching pressure: 50% P1 (only for closed systems)