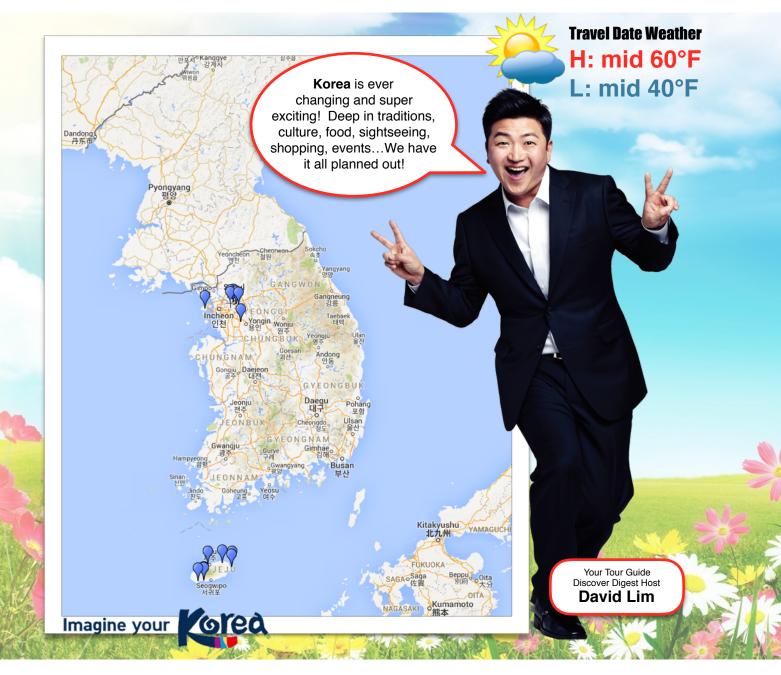

### **UNESCO WORLD HERITAGE SITES & PARADISE**

Find the perfect balance of city and paradise! Take a trip from your trip by flying to Jeju Island, the home of Korea's natural wonders and UNESCO World Heritage sites. Plus we take you to Udo Island, another hidden gem of Korea's paradise. Be in the central location of Seoul with highlights to historic landmarks and full day of shopping and Korean spa experience!