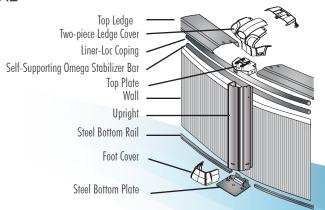

#### All-Weather Protection for Years of Family Fun

The top ledges and uprights on every Atlantic pool undergo a state-of-the-art protective treatment process. In addition, they are coated with Texture-Kote. This combination provides incredibly long-lasting, all-weather protection with added resistance against corrosion, scratching and damaging UV rays. Atlantic's unique quadra-fold system and bolting pattern provides maximum wall joint strength.

Pool walls are corrugated for increased durability and resistance to ice and impact damage. Only Atlantic pools feature the self-supporting omega stabilizer bar developed to simplify homeowner installation. The ease of assembly has made Atlantic pools the number one choice of many professional installers. Atlantic pools are available in an array of attractive colors and patterns.

#### **FRAME**