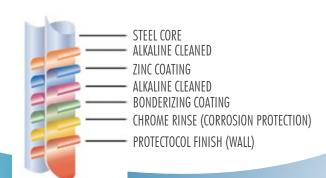

ights on every Atlantic pool undergo a state-of-the-art protective treatment process. In addition, they are coated with Texture-Kote. This combination provides incredibly long-lasting, all-weather protection with added resistance against corrosion, scratching and damaging UV rays. Atlantic's unique quadra-fold system and bolting pattern provides maximum wall joint strength.

Pool walls are corrugated for increased durability and resistance to ice and impact damage. Only Atlantic pools feature the self-supporting omega stabilizer bar developed to simplify homeowner installation. The ease of assembly has made Atlantic pools the number one choice of many professional installers. Atlantic pools are available in an array of attractive colors and patterns.

#### **FRAME**



#### WALL COATINGS



#### Best Size for Your Family