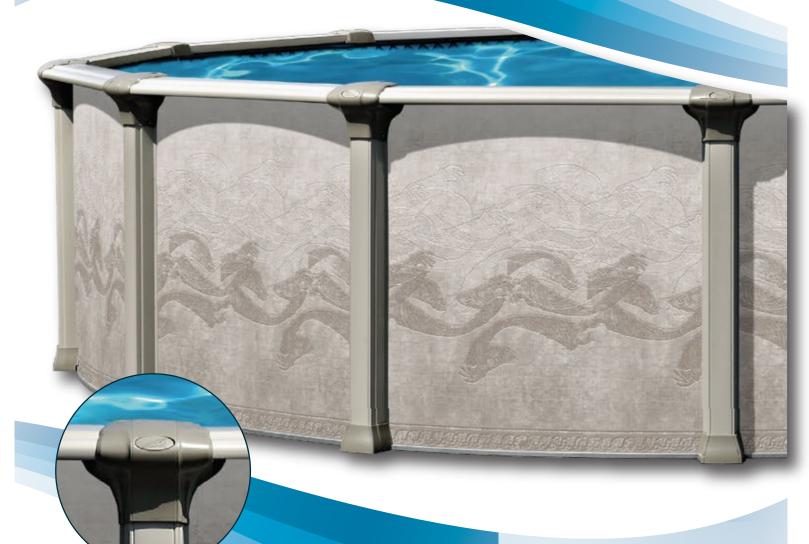

### DESIGNER WALL PATTERN WITH CHAMPAGNE FRAME

- 8" steel top ledges with Texture-Kote™ finish.
- Steel uprights with Texture-Kote <sup>™</sup> finish.
- Matching resin foot cover.
- Atlantic's exclusive oval support system: Gibraltar Buttress-Free or Channel Lok 1

#### All-Weather Protection for Years of Family Fun

The top ledges and uprights on every Atlantic pool undergo a state-of-the-art protective treatment process. In addition, they are coated with Texture-Kote. This combination provides incredibly long-lasting, all-weather protection with added resistance against corrosion, scratching and damaging UV rays. Atlantic's unique quadra-fold system and bolting pattern provides maximum wall joint strength.

Pool walls are corrugated for increased durability and resistance to ice and impact damage. Only Atlantic pools feature the self-supporting omega stabilizer bar developed to simplify homeowner installation. The ease of assembly has made Atlantic pools the number one choice of many professional installers. Atlantic pools are available in an array of attractive colors and patterns.