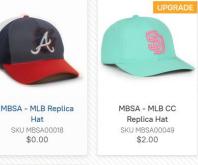

### 

MLB Replica Hat – Velcro back Some retro Some City Connect \*NEW\* Some Minor League

#### 1-Letter Hats

- At least 24 different hat colorways
- 9 different letter style options

Low cost hat upgrade options, including full Custom hats.

MBSA - 1-Letter Hat -MBSA - 1-Letter Hat Pennant Snap-Back Varsity Fitted SKU MBSA00044 SKU MBSA00043

\$3.00

MBSA - 1-Letter Hat 1 MVP Fitted SKU MBSA00042 \$3.00

MBSA - 1-Letter Hat Ultima Fitted SKU MBSA00041 \$5.00

\$6.00