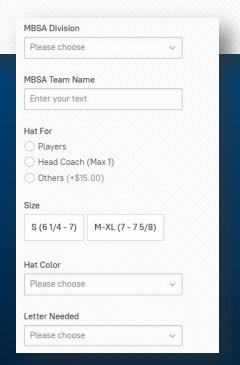

### CUSTOM HATS

- Return to MBSA Webstore
- Select Custom Hat SKU MBSA00047
- Download Hat Builder Instructions
- Visit Champro to build custom hat
  - Direct link included in instructions
- Navigate the builder the same way you would for custom jerseys
- Pay special attention to 3D (\$) or Flat Embroidery
- When complete, select Checkout/Roster
- Populate By Quantity or Player Details, depending on any personalization you wanted (Step 7 & 8 in instructions)
- 12-piece minimum
- Select Download to save the PDF
- Share Design to uniforms@hometeamprints.net
- Return to MBSA Webstore to order hats

### ORDER CUSTOM HATS

- Return to MBSA Webstore
- Select Custom Hat SKU MBSA00047
- Select Players
- Select appropriate hat style
- Add Design Option upgrades used during building process
- Upload Champro Builder PDF
- If applicable, upload Vector logo
- Enter Qty of Players
- Add to Cart
- Repeat the above steps for Head Coach & Others
  - You can do from same screen & don't have to re-enter info or upload documents.
- Select Add More