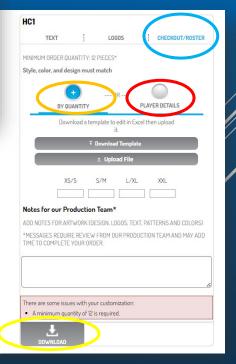

### CUSTOM HATS

- Return to MBSA Webstore
- Select Custom Hat SKU MBSA00047
- Download Hat Builder Instructions
- Visit Champro to build custom hat
  - Direct link included in instructions
- Navigate the builder the same way you would for custom jerseys
- Pay special attention to 3D (\$) or Flat Embroidery
- When complete, select Checkout/Roster
- Populate By Quantity or Player Details, depending on any personalization you wanted (Step 7 & 8 in instructions)
- 12-piece minimum
- Select Download to save the PDF
- Share Design to uniforms@hometeamprints.net
- Return to MBSA Webstore to order hats