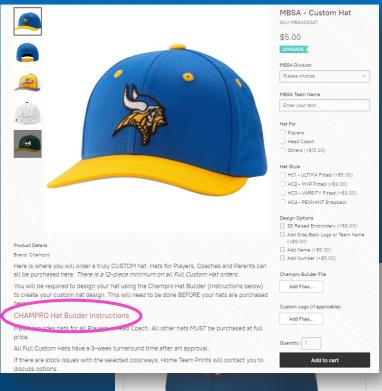

### CUSTOM HATS

- Return to MBSA Webstore
- Select Custom Hat SKU MBSA00047
- Download Hat Builder Instructions
- Visit Champro to build custom hat
  - Direct link included in instructions
- Navigate the builder the same way you would for custom jerseys
- Pay special attention to 3D (\$) or Flat Embroidery
- When complete, select Checkout/Roster
- Populate By Quantity or Player Details, depending on any personalization you wanted (Step 7 & 8 in instructions)
- 12-piece minimum
- Select Download to save the PDF
- Share Design to uniforms@hometeamprints.net
- Return to MBSA Webstore to order hats

### ORDER CUSTOM HATS

- Return to MBSA Webstore
- Select Custom Hat SKU MBSA00047
- Select Players
- Select appropriate hat style
- Add Design Option upgrades used during building process
- Upload Champro Builder PDF
- If applicable, upload Vector logo
- Enter Qty of Players
- Add to Cart
- Repeat the above steps for Head Coach & Others
  - You can do from same screen & don't have to re-enter info or upload documents.
- Select Add More