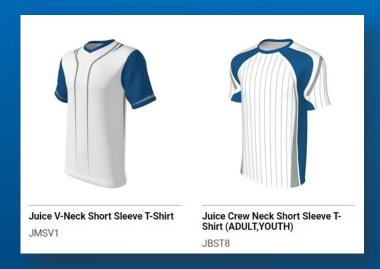

#### Jersey Options

- Baseball
  - Crew Neck JBST8
    - Soccer templates available too
  - V-Neck JMSV1
    - New templates
- Softball
  - Crew Neck JBST8W
  - V-Neck JSBJ2
- All-American templates available too in all styles
- All other jersey styles are upgrades \$