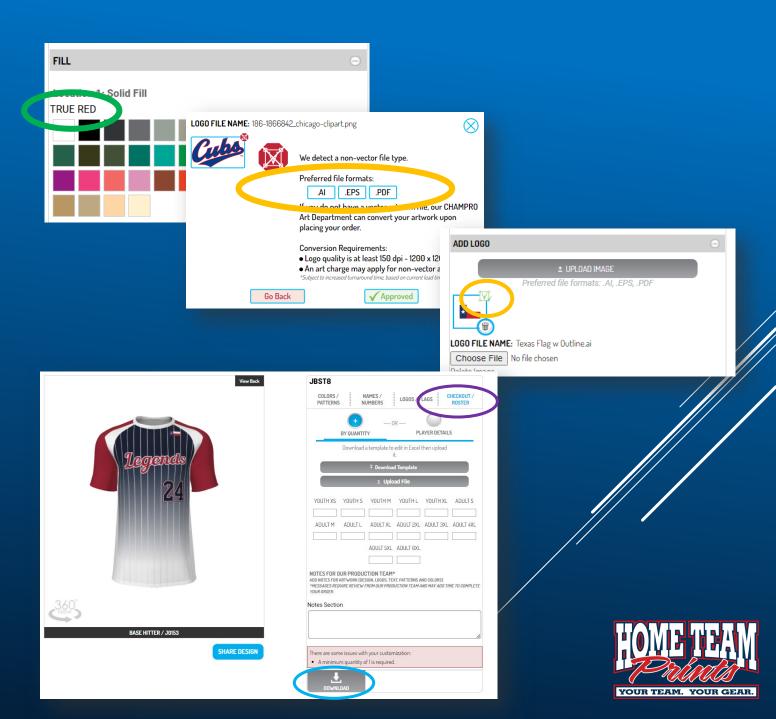

#### REPLICA UNIFORM DATA

If choosing Sublimated Uniforms, you are required to design your uniforms online prior to placing your order in the MBSA Webstere. Download the Champro Builder instructions below. We suggest printing these out to assist while designing uniforms.

#### CUSTOM BUILDER INSTRUCTIONS 3.7

After you have reviewed the instructions, visit the Champro Builder to design your Team uniforms. You will be required to upload your saved Builder file when you order your uniforms in the MBSA Webstore.

#### CHAMPRO BUILDER

You will be required to provide roster details (Sizes/Names/Numbers) via spreadsheet instead of through the Champro Builder. Download the below file and complete in it's entirety, paying attention to the INSTRUCTION tab. You will be required to upload your saved file when you order uniforms in the MBSA Webstore.

#### SUBLIMATION ROSTER FILE

See the below Sizing Guide to help with determining sizes for your Players/Coaches. HTP does have sizers on hand at their store.