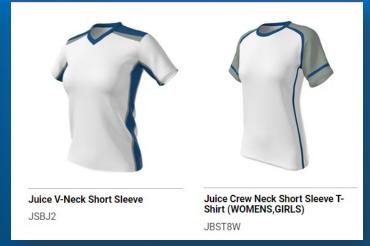

#### Jersey Options

- Baseball
  - Crew Neck JBST8
    - Soccer templates available too
  - V-Neck JMSV1
    - New templates
- Softball
  - Crew Neck JBST8W
  - V-Neck JSBJ2
- All-American templates available too in all styles
- All other jersey styles are upgrades \$