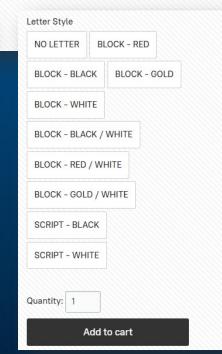

### CUSTOM HATS

- Return to MBSA Webstore
- Select Custom Hat SKU MBSA00047
- Download Hat Builder Instructions
- Visit Champro to build custom hat
  - Direct link included in instructions
- Navigate the builder the same way you would for custom jerseys
- Pay special attention to 3D (\$) or Flat Embroidery
- When complete, select Checkout/Roster
- Populate By Quantity or Player Details, depending on any personalization you wanted (Step 7 & 8 in instructions)
- 12-piece minimum
- Select Download to save the PDF
- Share Design to uniforms@hometeamprints.net
- Return to MBSA Webstore to order hats

### ORDER CUSTOM HATS

- Return to MBSA Webstore
- Select Custom Hat SKU MBSA00047
- Select Players
- Select appropriate hat style
- Add Design Option upgrades used during building process
- Upload Champro Builder PDF
- If applicable, upload Vector logo
- Enter Qty of Players
- Add to Cart
- Repeat the above steps for Head Coach & Others
  - You can do from same screen & don't have to re-enter info or upload documents.
- Select Add More