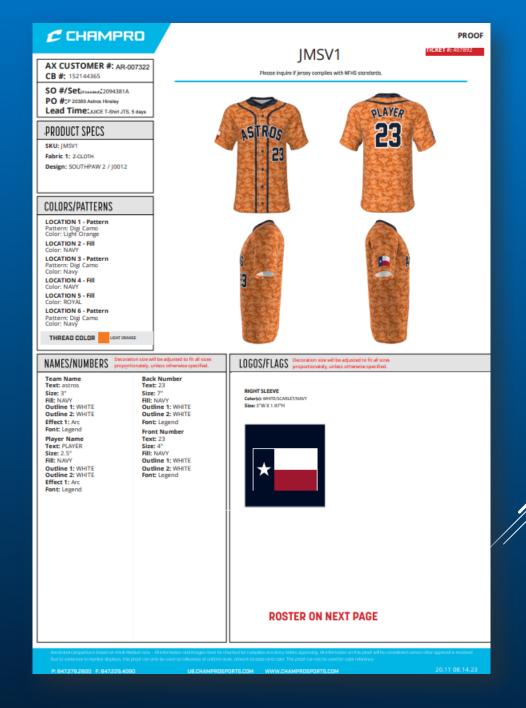

- Check PDF for accurate images, colors and sizes.
- Share Design to uniforms@hometeamprints.net
- \*NEW\* You can now create Customer accounts to save your designs.

- Download and complete Sublimation Roster Spreadsheet
- League covers Players + 1
   Coach
- Enter ALL jerseys needed into same spreadsheet
- Save in Excel format, not .numbers file
- Find additional help on the Instruction tab

You can do from same screen & don't have to re-enter info or upload documents.

Select Add More

<sup>\*</sup> If your Champro PDF jersey style does NOT match the jersey style that you order on the MBSA Webstore, your order will be Cancelled.