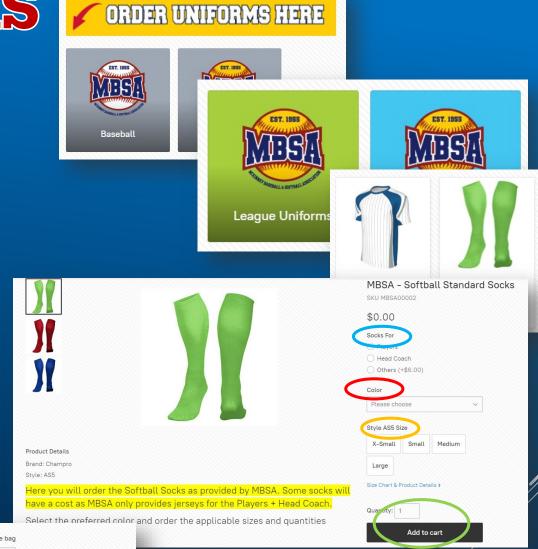

### SOFTBALL SOCKS

- 2 sock options for softball teams
  - \*NEW\* Thicker Standard Socks
  - Striped Socks Upgrade \$
- Select Players
- Select appropriate color
- Select the appropriate Size
  - Size Chart available on-screen
- Enter Qty of Players
- Add to Cart
- Repeat the above steps for Head Coach & Others
  - You can do from same screen & don't have to re-enter info or upload documents.
- Select Add More