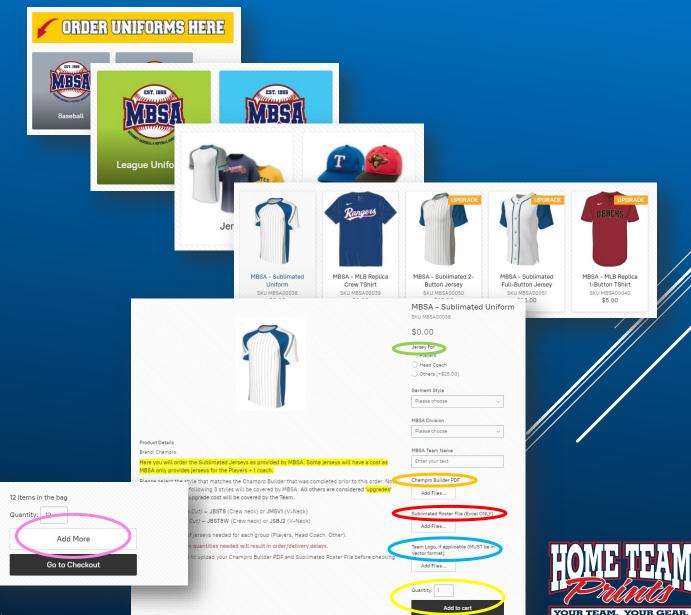

### ORDER SUBLIMATED JERSEYS

Return to MBSA Webstore Select appropriate uniform\*

#### Sublimated Uniform

- Select Players
- Add Team Info
- Upload Champro Builder PDF
- Upload Sublimated Roster File
- If applicable, upload Vector logo
- Enter Qty of Players
- Add to Cart
- Repeat the above steps for Head Coach & Others

You can do from same screen & don't have to re-enter info or upload documents.

Select Add More

<sup>\*</sup> If your Champro PDF jersey style does NOT match the jersey style that you order on the MBSA Webstore, your order will be Cancelled.