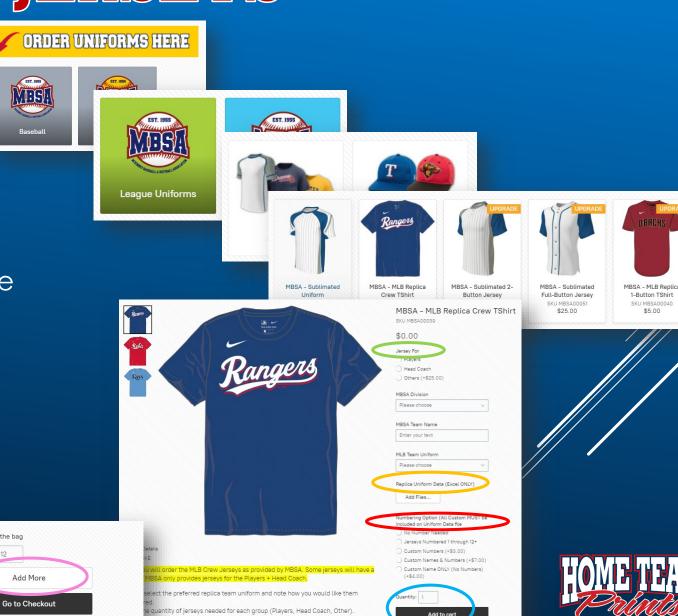

### MILB REPLICATION

#### MIR Renlica Uniform Data

League covers Players + 1 Coach

#### Jersey Options

- Crew Neck
- 1-Button (UPGRADE)

City Connect – contact us in advance inventory levels.

Complete Replica Uniform Data spre

Only list names (2<sup>nd</sup> Column) if you w First or Last, not both

- \$ All other jerseys have a charge
- \$ Charges for Names or Custom Numbers

Save as EXCEL. Cannot accept .numbers files (MAC)

|                                                                                                                                                                                                                                         |                                 |                    | WED Replica Onyorm Data                |                                                               | WOODS FEAR WOODS GEAR |      |
|-----------------------------------------------------------------------------------------------------------------------------------------------------------------------------------------------------------------------------------------|---------------------------------|--------------------|----------------------------------------|---------------------------------------------------------------|-----------------------|------|
|                                                                                                                                                                                                                                         |                                 |                    | TEAM INFORMATION                       |                                                               |                       |      |
|                                                                                                                                                                                                                                         | Divi                            | son                |                                        | Head Coach                                                    |                       |      |
| WELCOME TO THE                                                                                                                                                                                                                          |                                 | n Name             |                                        | MLB Team                                                      |                       |      |
|                                                                                                                                                                                                                                         |                                 |                    | S                                      | IZING                                                         |                       |      |
|                                                                                                                                                                                                                                         |                                 | s Crew<br>I-Button | Youth S - Youth L<br>Youth S - Youth L | Adult S - Adult 2XL<br>Adult S - Adult 2XL                    |                       |      |
| detailed instructions on the uniform order process as well as the dedicated MBSA Webstore needed to order yo.                                                                                                                           | ir uniforms and accessories. If |                    | MBSA PROV                              | UNIFO RMS <sup>1</sup>                                        |                       |      |
| you have any questions throughout the process, don't hesitate to reach out.  CONTACT US                                                                                                                                                 | a amornia ana occessorios. Il   | Player Name        |                                        | Name to Print (Optional) <sup>2</sup>                         | Number                | Size |
| Ball/Baseball teams with uniforms/hats and Softball teams with uniforms/socks. If you would like to provide yo<br>Frebate check to the Head Coach for the unclaimed uniforms. There are no partial refunds issued. <b>TBall teams a</b> |                                 |                    |                                        |                                                               |                       |      |
| <u>DECLINE UNIFORMS</u>                                                                                                                                                                                                                 |                                 |                    |                                        |                                                               |                       |      |
| ica Uniforms, download the below form and sex                                                                                                                                                       |                                 |                    |                                        |                                                               |                       |      |
| REPLICA UNIFORM DATA                                                                                                                                                                                                                    |                                 |                    |                                        |                                                               |                       |      |
|                                                                                                                                                                                                                                         | 6                               |                    |                                        |                                                               |                       |      |
|                                                                                                                                                                                                                                         | 8                               |                    |                                        |                                                               |                       |      |
| for current                                                                                                                                                                                                                             | 9                               |                    |                                        |                                                               |                       |      |
| TOI COITEITI                                                                                                                                                                                                                            | 10<br>11                        |                    |                                        |                                                               |                       |      |
|                                                                                                                                                                                                                                         | 12                              |                    |                                        | •                                                             |                       |      |
|                                                                                                                                                                                                                                         | 13                              |                    |                                        | 1                                                             | <i>i</i>              |      |
|                                                                                                                                                                                                                                         |                                 |                    |                                        |                                                               | ļ                     |      |
|                                                                                                                                                                                                                                         | 14<br>15                        |                    |                                        |                                                               |                       |      |
|                                                                                                                                                                                                                                         | 14                              |                    | SYTRA INIC                             | ODMS NEEDO 3                                                  |                       |      |
| dsheet                                                                                                                                                                                                                                  | 14                              | Plaver Name        | EXTRA UNIF                             | ORMS NEEDED <sup>3</sup>                                      | Number                | Size |
| dsheet                                                                                                                                                                                                                                  | 14                              | Player Name        | EXTRA UNIF                             | ORMS NEEDED <sup>4</sup> Name to Print optional) <sup>2</sup> | Number                | Size |
|                                                                                                                                                                                                                                         | 14                              | Player Name        | EXTRA UNIF                             | ·                                                             | Number                | Size |
|                                                                                                                                                                                                                                         | 14                              | Player Name        | EXTRA UNIF                             | ·                                                             | Number                | Size |
|                                                                                                                                                                                                                                         | 14                              | Player Name        | EXTRA UNIF                             | ·                                                             | Number                | Size |
| dsheet<br>nt them printed                                                                                                                                                                                                               | 14                              | Player Name        | EXTRA UNIF                             | ·                                                             | Number                | Size |

### ORDER REPLICA JERSEYS

12 items in the bag Quantity: 12

Return to MBSA Webstore Select appropriate uniform

#### Crew / 1-Button

- Select Players
- Add Team Info
- Upload Replica Uniform Data file
- Select appropriate numbering choice
- Enter Qty of Players
- Add to Cart
- Repeat the above steps for Head Coach & Others
  - You can do from same screen & don't have to re-enter info or upload documents.
- Select Add More