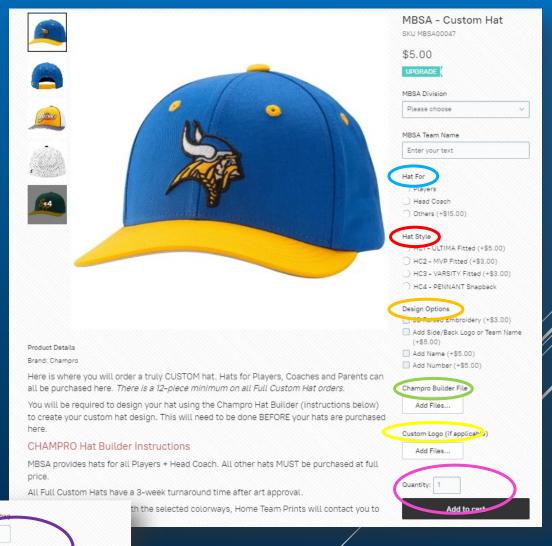

### CUSTOM HATS

- Return to MBSA Webstore
- Select Custom Hat SKU MBSA00047
- Download Hat Builder Instructions
- Visit Champro to build custom hat
  - Direct link included in instructions
- Navigate the builder the same way you would for custom jerseys
- Pay special attention to 3D (\$) or Flat Embroidery
- When complete, select Checkout/Roster
- Populate By Quantity or Player Details, depending on any personalization you wanted (Step 7 & 8 in instructions)
- 12-piece minimum
- Select Download to save the PDF
- Share Design to uniforms@hometeamprints.net
- Return to MBSA Webstore to order hats

### ORDER CUSTOM HATS

- Return to MBSA Webstore
- Select Custom Hat SKU MBSA00047
- Select Players
- Select appropriate hat style
- Add Design Option upgrades used during building process
- Upload Champro Builder PDF
- If applicable, upload Vector logo
- Enter Qty of Players
- Add to Cart
- Repeat the above steps for Head Coach & Others
  - You can do from same screen & don't have to re-enter info or upload documents.
- Select Add More