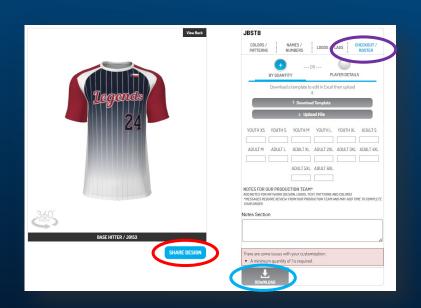

#### SUBLIMATION ROSTER FILE

See the below Sizing Guide to help the determining sizes for your Players/Coaches. HTP thes have sizers on hand at their store.

- Now only Standard Colors.
   Tint/Shade discontinued.
- Pay attention to color names
- Logos MUST be vector format .AI .EPS .PDF
- Do not enter roster info
- Download Champro Builder PDF
  - Save to computer. Will need to upload to Webstore.

- Check PDF for accurate images, colors and sizes.
- Share Design to uniforms@hometeamprints.net
- \*NEW\* You can now create Customer accounts to save your designs.

- Download and complete Sublimation Roster Spreadsheet
- League covers Players + 1
   Coach
- Enter ALL jerseys needed into same spreadsheet
- Save in Excel format, not .numbers file
- Find additional help on the Instruction tab