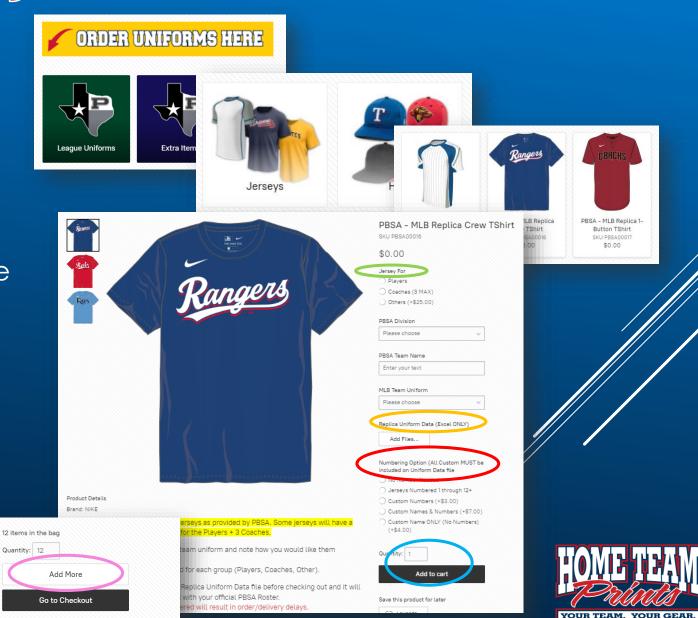

## ORDER REPLICA JERSEYS

Return to PBSA Webstore Select appropriate uniform

## Crew / 1-Button

- Select Players
- Add Team Info
- Upload Replica Uniform Data file
- Select appropriate numbering choice
- Enter Qty of Players
- Add to Cart
- Repeat the above steps for Coaches (3 MAX) & Others
  - You can scroll up and do from same screen & don't have to reenter info or upload documents.
- Select Add More