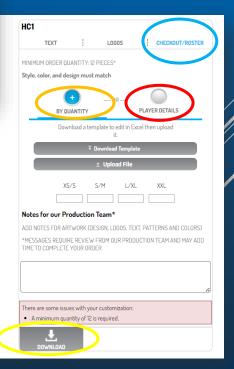

## CUSTOM HATS

- Return to PBSA Webstore
- Select Custom Hat SKU PBSA00025
- Download Hat Builder Instructions
- Visit Champro to build custom hat
  - Direct link included in instructions
- Navigate the builder the same way you would for custom jerseys
- Pay special attention to 3D (\$) or Flat Embroidery
- When complete, select Checkout/Roster
- Populate By Quantity or Player Details, depending on any personalization you wanted (Step 7 & 8 in instructions)
- 12-piece minimum
- Select Download to save the PDF
- Share Design to uniforms@hometeamprints.net
- Return to PBSA Webstore to order hats