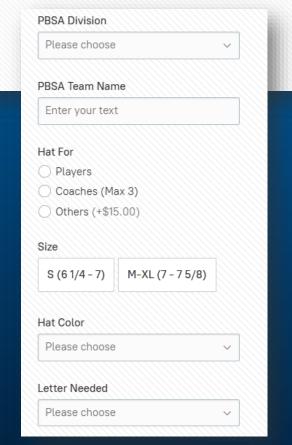

## CUSTOM HATS

- Return to PBSA Webstore
- Select Custom Hat SKU PBSA00025
- Download Hat Builder Instructions
- Visit Champro to build custom hat
  - Direct link included in instructions
- Navigate the builder the same way you would for custom jerseys
- Pay special attention to 3D (\$) or Flat Embroidery
- When complete, select Checkout/Roster
- Populate By Quantity or Player Details, depending on any personalization you wanted (Step 7 & 8 in instructions)
- 12-piece minimum
- Select Download to save the PDF
- Share Design to uniforms@hometeamprints.net
- Return to PBSA Webstore to order hats

## ORDER CUSTOM HATS

- Return to PBSA Webstore
- Select Custom Hat SKU PBSA00025
- Select Players
- Select appropriate hat style
- Add Design Option upgrades used during building process
- Upload Champro Builder PDF
- If applicable, upload Vector logo
- Enter Qty of Players
- Add to Cart
- Repeat the above steps for Coaches (3 MAX) & Others
  - You can scroll up and do from same screen & don't have to reenter info or upload documents.
- Select Add More