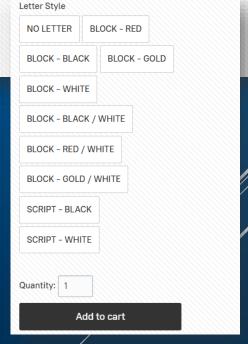

## 1-Letter Hats

- At least 24 different hat colorways
- 9 different letter style options

Low cost hat upgrade options, including full Custom hats.