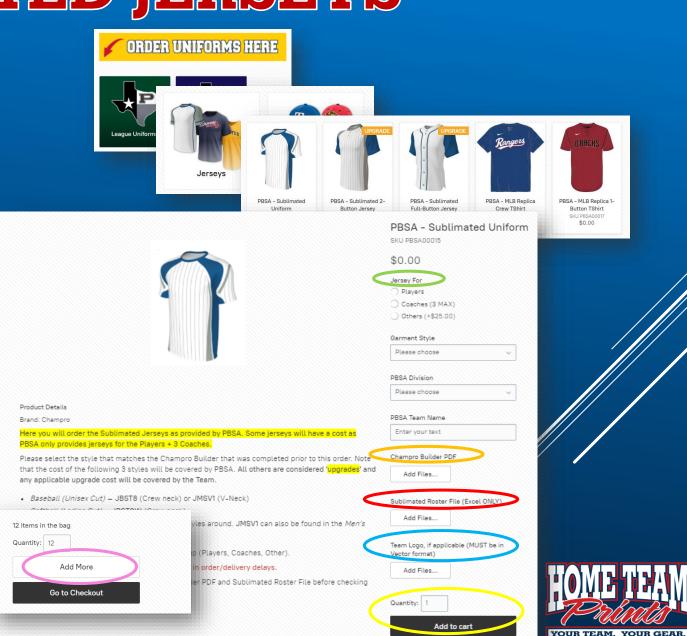

## ORDER REPLICA JERSEYS

Return to PBSA Webstore Select appropriate uniform

## Crew / 1-Button

- Select Players
- Add Team Info
- Upload Replica Uniform Data file
- Select appropriate numbering choice
- Enter Qty of Players
- Add to Cart
- Repeat the above steps for Coaches (3 MAX) & Others
  - You can scroll up and do from same screen & don't have to reenter info or upload documents.
- Select Add More

## Jersey Options

- Baseball
  - Crew Neck JBST8
    - Soccer templates available too
  - V-Neck JMSV1
- All-American templates available too in both styles
- All other styles are upgrades \$

No extra charges for names, numbers & logos