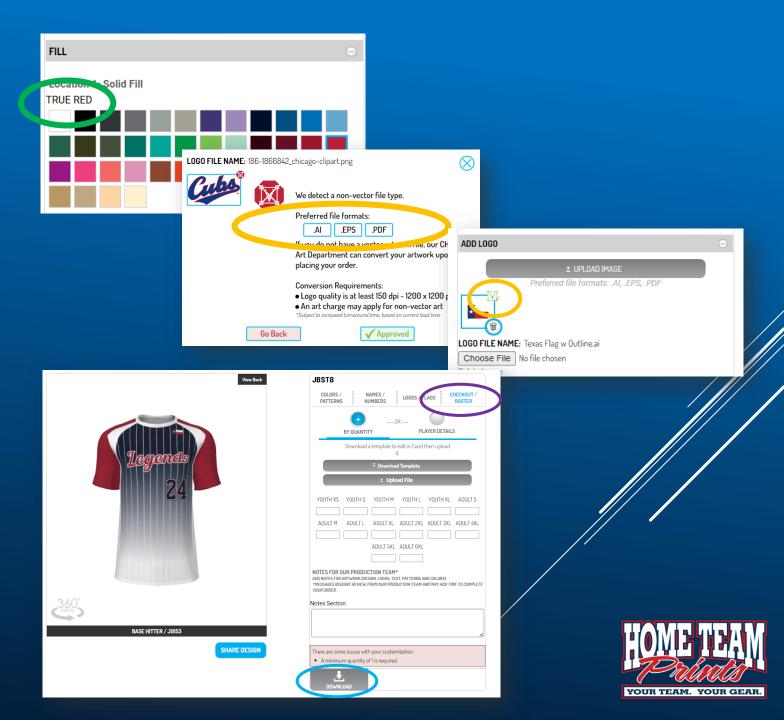

#### **CUSTOM BUILDER INSTRUCTIONS 3.7**

After you have reviewed the instructions, visit the Champro Burder so., you will be required to upload your saved Builder file when you order your uniforms in the PBSA Webstore.

#### **CHAMPRO BUILDER**

You will be required to provide roster details (Sizes, Names/Numbers) via spreadsheet instead of through the Champro Builder. Download the below file and complete in it's entirety, paying attention to the INSTRUCTION.

SUBLIMATION ROSTER FIL

- Now only Standard Colors.
   Tint/Shade discontinued.
- Pay attention to color names
- Logos MUST be vector format .AI .EPS .PDF
- Do not enter roster info
- Download Champro Builder PDF
  - Save to computer. Will need to upload to Webstore.

- Check PDF for accurate images, colors and sizes.
- Share Design to uniforms@hometeamprints.net
- \*NEW\* You can now create Customer accounts to save your designs.

- Download and complete Sublimation Roster Spreadsheet
- League covers Players + 3
   Coaches
- Enter ALL jerseys needed into same spreadsheet
- Womens sizing available
- Save in Excel format, not .numbers file
- Find additional help on the Instruction tab

## CUSTOM HATS

- Return to PBSA Webstore
- Select Custom Hat SKU PBSA00025
- Download Hat Builder Instructions
- Visit Champro to build custom hat
  - Direct link included in instructions
- Navigate the builder the same way you would for custom jerseys
- Pay special attention to 3D (\$) or Flat Embroidery
- When complete, select Checkout/Roster
- Populate By Quantity or Player Details, depending on any personalization you wanted (Step 7 & 8 in instructions)
- 12-piece minimum
- Select Download to save the PDF
- Share Design to uniforms@hometeamprints.net
- Return to PBSA Webstore to order hats