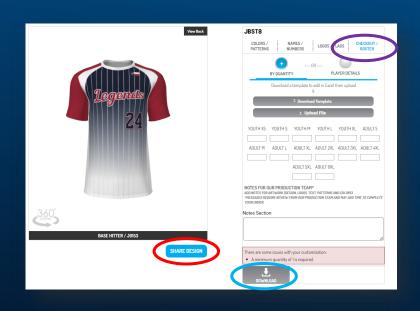

## ORDER SUBLIMATED JERSEYS

Return to PBSA Webstore Select appropriate uniform\*

## Sublimated Uniform

- Select Players
- Add Team Info
- Upload Champro Builder PDF
- Upload Sublimated Roster File
- If applicable, upload Vector logo
- Enter Qty of Players
- Add to Cart
- Repeat the above steps for Coaches (3 MAX) & Others
  - You can scroll up and do from same screen & don't have to reenter info or upload documents.
- Select Add More

<sup>\*</sup> If your Champro PDF jersey style does NOT match the jersey style that you order on the PBSA Webstore, your order will be Cancelled