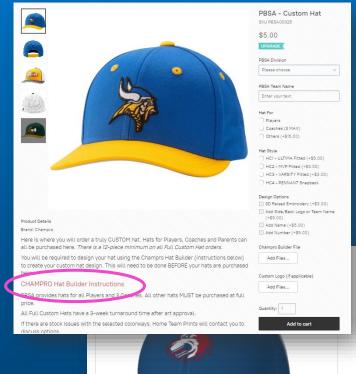

## CUSTOM HATS

- Return to PBSA Webstore
- Select Custom Hat SKU PBSA00025
- Download Hat Builder Instructions
- Visit Champro to build custom hat
  - Direct link included in instructions
- Navigate the builder the same way you would for custom jerseys
- Pay special attention to 3D (\$) or Flat Embroidery
- When complete, select Checkout/Roster
- Populate By Quantity or Player Details, depending on any personalization you wanted (Step 7 & 8 in instructions)
- 12-piece minimum
- Select Download to save the PDF
- Share Design to uniforms@hometeamprints.net
- Return to PBSA Webstore to order hats