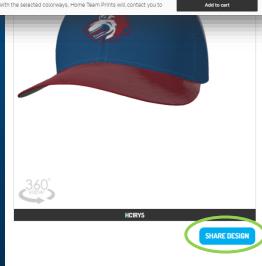

- Check PDF for accurate images, colors and sizes.
- Share Design to uniforms@hometeamprints.net
- \*NEW\* You can now create Customer accounts to save your designs.

- Download and complete Sublimation Roster Spreadsheet
- League covers Players + 3
   Coaches
- Enter ALL jerseys needed into same spreadsheet
- Womens sizing available
- Save in Excel format, not .numbers file
- Find additional help on the Instruction tab