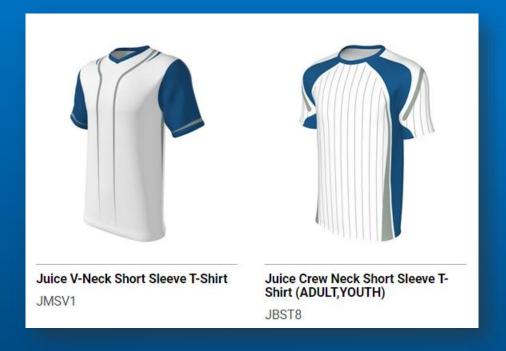

## Jersey Options

- Baseball
  - Crew Neck JBST8
    - Soccer templates available too
  - V-Neck JMSV1
- All-American templates available too in both styles
- All other styles are upgrades \$

No extra charges for names, numbers & logos