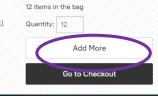

## Crew / 1-Button

- Select Players
- Add Team Info
- Upload Replica Uniform Data file
- Select appropriate numbering choice
- Enter Qty of Players
- Add to Cart
- Repeat the above steps for Coaches (3 MAX) & Others
  - You can scroll up and do from same screen & don't have to reenter info or upload documents.
- Select Add More

## Sublimated Uniform

- Select Players
- Add Team Info
- Upload Champro Builder PDF
- Upload Sublimated Roster File
- If applicable, upload Vector logo
- Enter Qty of Players
- Add to Cart
- Repeat the above steps for Coaches (3 MAX) & Others
  - You can scroll up and do from same screen & don't have to reenter info or upload documents.
- Select Add More

## ORDER CUSTOM HATS

- Return to PBSA Webstore
- Select Custom Hat SKU PBSA00025
- Select Players
- Select appropriate hat style
- Add Design Option upgrades used during building process
- Upload Champro Builder PDF
- If applicable, upload Vector logo
- Enter Qty of Players
- Add to Cart
- Repeat the above steps for Coaches (3 MAX) & Others
  - You can scroll up and do from same screen & don't have to reenter info or upload documents.
- Select Add More