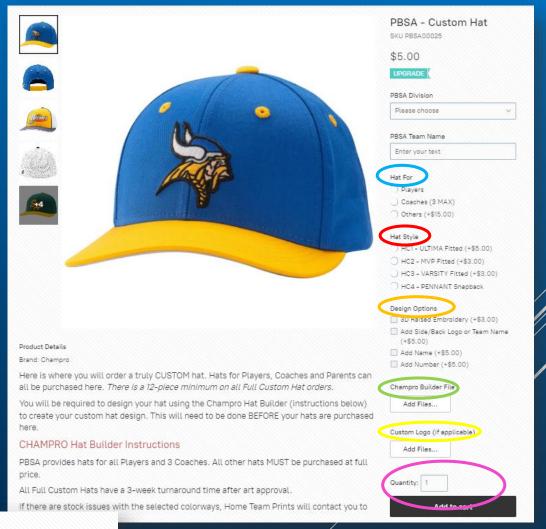

## CUSTOM HATS

- Return to PBSA Webstore
- Select Custom Hat SKU PBSA00025
- Download Hat Builder Instructions
- Visit Champro to build custom hat
  - Direct link included in instructions
- Navigate the builder the same way you would for custom jerseys
- Pay special attention to 3D (\$) or Flat Embroidery
- When complete, select Checkout/Roster
- Populate By Quantity or Player Details, depending on any personalization you wanted (Step 7 & 8 in instructions)
- 12-piece minimum
- Select Download to save the PDF
- Share Design to uniforms@hometeamprints.net
- Return to PBSA Webstore to order hats

## ORDER CUSTOM HATS

- Return to PBSA Webstore
- Select Custom Hat SKU PBSA00025
- Select Players
- Select appropriate hat style
- Add Design Option upgrades used during building process
- Upload Champro Builder PDF
- If applicable, upload Vector logo
- Enter Qty of Players
- Add to Cart
- Repeat the above steps for Coaches (3 MAX) & Others
  - You can scroll up and do from same screen & don't have to reenter info or upload documents.
- Select Add More