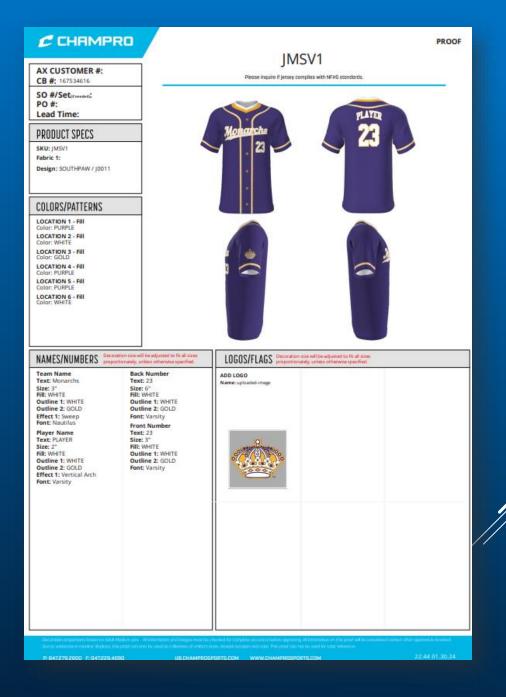

Download and follow Custom Builder Instructions

Create Champro Builder PDF

Complete Sublimation Roster File

#### **CUSTOM BUILDER INSTRUCTIONS 3.7**

After you have reviewed the instructions, visit the Champro Burder so., you will be required to upload your saved Builder file when you order your uniforms in the PBSA Webstore.

#### **CHAMPRO BUILDER**

You will be required to provide roster details (Sizes, Names/Numbers) via spreadsheet instead of through the Champro Builder. Download the below file and complete in it's entirety, paying attention to the INSTRUCTION.

SUBLIMATION ROSTER FIL

- Now only Standard Colors.
   Tint/Shade discontinued.
- Pay attention to color names
- Logos MUST be vector format .AI .EPS .PDF
- Do not enter roster info
- Download Champro Builder PDF
  - Save to computer. Will need to upload to Webstore.

- Check PDF for accurate images, colors and sizes.
- Share Design to uniforms@hometeamprints.net
- \*NEW\* You can now create Customer accounts to save your designs.

- Download and complete Sublimation Roster Spreadsheet
- League covers Players + 3
   Coaches
- Enter ALL jerseys needed into same spreadsheet
- Womens sizing available
- Save in Excel format, not .numbers file
- Find additional help on the Instruction tab