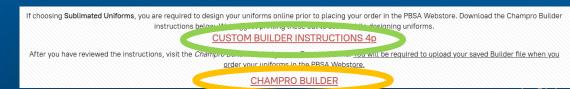

### REPLICA UNIFORM DATA

If choosing Sublimated Uniforms, you are required to design your uniforms online prior to placing your order in the PBSA Webstore. Download the Champro Builder instructions below. We suggest printing these out to assist while designing uniforms.

### **CUSTOM BUILDER INSTRUCTIONS 4p**

After you have reviewed the instructions, visit the Champro Builder to design your Team uniforms. You will be required to upload your saved Builder file when you order your uniforms in the PBSA Webstore.

### **CHAMPRO BUILDER**

See the below Sizing Guide to help with determining sizes for your Players/Coaches. HTP does have sizers on hand at their store.