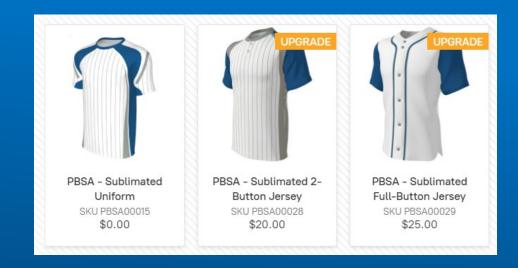

## SUBLIMATED JERSEYS

### **Jersey Options**

- Unisex Crew JBST8, JBST8\_SOCCER, JBST8\_ALLAMERICAN
- Unisex V-Neck JMSV1 or JMSV1 ALLAMERICAN
- All other styles are upgrades \$

No extra charges for names, numbers & logos

Download and follow Custom Builder Instructions
Design jersey in the Champro Builder
Download and review the PDF
If all is correct, Share Design & Save the PDF
Share to PBSAUniforms@hometeamprints.net
Download / Complete Sublimation Roster File
Save in Excel format, not .numbers file (Mac)