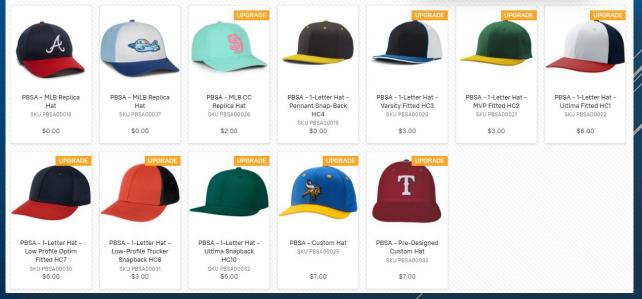

### MLB Replica Hat – Velcro back

- Some retro
- Some City Connect
- Some Minor League

### 1-Letter Hats

- At least 24 different hat colorways
- 9 different letter style options

### Low cost hat upgrade options

• 3 new LOW-PROFILE hat styles

### Full Custom hats

- 12-piece minimum
- Create/Download/Share on Champro
- Share Design to PBSAUniforms@hometeamprints.net

Order hats on PBSA Webstore