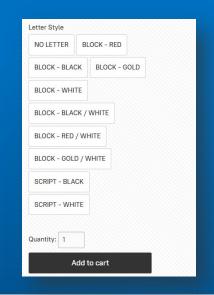

### 1-Letter Hats

- At least 24 different hat colorways
- 9 different letter style options