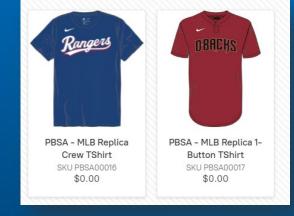

## MILB REPLICA JERSEYS

League covers Players + 3 Coaches

### Jersey Options

- Crew Neck
- 1-Button

There is only 1 colorway available per team. There are NO City Connect options

Complete Replica Uniform Data spreadsheet

Only list names (2<sup>nd</sup> Column) if you want them printed First or Last, not both

- \$ All other jerseys have a charge
- \$ Charges for Names or Custom Numbers

Save as EXCEL. Cannot accept .numbers files (MAC)

Order jerseys on PBSA Webstore

Upload Replica Uniform Data spreadsheet