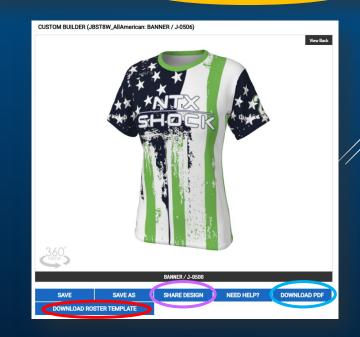

### **Jersey Options**

- Unisex Crew JBST8, JBST8\_SOCCER, JBST8\_ALLAMERICAN
- Unisex V-Neck JMSV1 or JMSV1 ALLAMERICAN
- All other styles are upgrades \$

No extra charges for names, numbers & logos

Download and follow Custom Builder Instructions
Design jersey in the Champro Builder
Download and review the PDF
If all is correct, Share Design & Save the PDF
Share to PBSAUniforms@hometeamprints.net
Download / Complete Sublimation Roster File
Save in Excel format, not .numbers file (Mac)

### Order jerseys on PBSA Webstore

- Follow NEW directions at the end of the Builder Instructions document
- Upload the Champro Builder PDF
- Upload the Sublimation Roster File