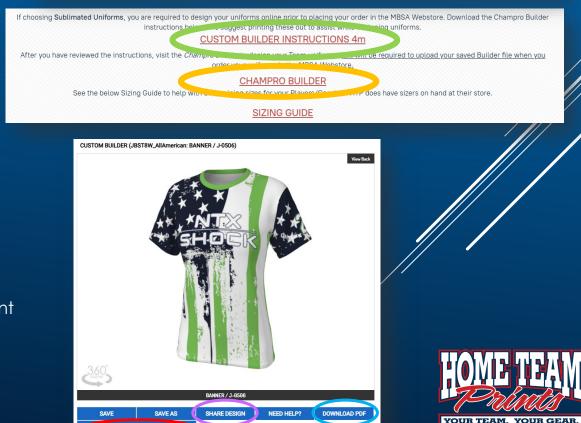

#### **REPLICA UNIFORM DATA**

If choosing Sublimated Uniforms, you are required to design your uniforms online prior to placing your order in the MBSA Webstore. Download the Champro Builder instructions below. We suggest printing these out to assist while designing uniforms.

#### **CUSTOM BUILDER INSTRUCTIONS 4m**

After you have reviewed the instructions, visit the Champro Builder to design your Team uniforms. You will be required to upload your saved Builder file when you order your uniforms in the MBSA Webstore.

#### CHAMPRO BUILDER

See the below Sizing Guide to help with determining sizes for your Players/Coaches. HTP does have sizers on hand at their store.

SIZING GUIDE

No extra charges for names, numbers & logos

Download and follow Custom Builder Instructions Design jersey in the Champro Builder Download and review the PDF If all is correct, Share Design & Save the PDF Share to MBSAUniforms@hometeamprints.net Download / Complete Sublimation Roster File Save in Excel format, not .numbers file (Mac)

### Order jerseys on MBSA Webstore

- Follow NEW directions at the end of the Builder Instructions document
- Upload the Champro Builder PDF
- Upload the Sublimation Roster File
- NEW if you want both Unisex & Ladies cut, you will have to design and upload both.