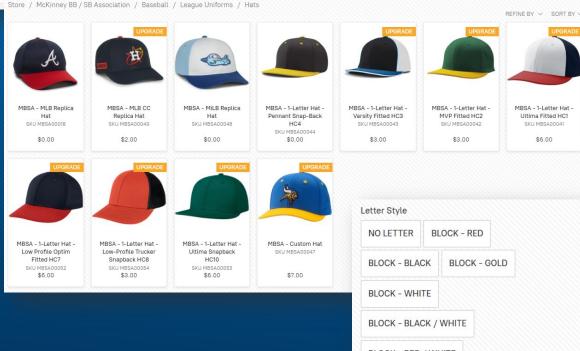

MLB Replica Hat – Velcro back Some retro Some City Connect \*NEW\* Some Minor League

### 1-Letter Hats

- At least 24 different hat colorways
- 9 different letter style options

### Low cost hat upgrade options

• 3 new hat styles

Full Custom hats 12-piece minimum Create/Download/Share on Champro Share Design to MBSAUniforms@hometeamprints.net

Order hats on MBSA Webstore