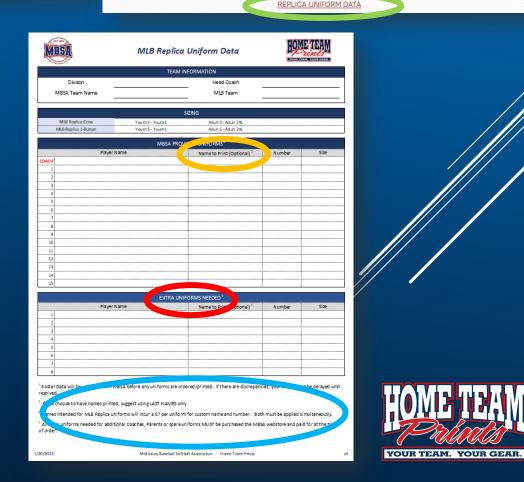

### **DECLINE UNIFORMS**

If choosing MLB Replica Uniforms, download the below form and complete it in it's entirety, noting all jerseys needed for Players, Coaches, and Others. Add as many extra lines as you need. You will be required to upload this document when you order your uniforms in the MBSA Webstore.

#### DECLINE UNIFORMS

If choosing MLB Replica Uniforms, download the below form and complete it in it's entirety, noting all jerseys needed for Players, Coaches, and Others. Add as many extra lines as you need. You will be required to upload this document when you order your uniforms in the MBSA Webstore.

#### **REPLICA UNIFORM DATA**

If choosing Sublimated Uniforms, you are required to design your uniforms online prior to placing your order in the MBSA Webstore. Download the Champro Builder instructions below. We suggest printing these out to assist while designing uniforms.