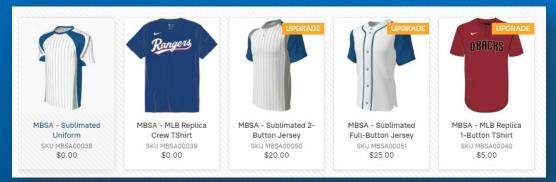

# MLB REPLICA JERSEYS

League covers Players + 1 Coach

### Jersey Options

- Crew Neck
- 1-Button (upgrade)
- Complete Replica Uniform Data spreadsheet
- Only list names (2<sup>nd</sup> Column) if you want them printed First or Last, not both
- \$ All other jerseys have a charge
- \$ Charges for Names or Custom Numbers

## SUBLIMATED JERSEYS

### Jersey Options

- Unisex Crew JBST8, JBST8\_SOCCER, JBST8\_ALLAMERICAN
- Ladies Crew JBST8W (Loose fit) or JBST8W\_ALLAMERICAN (Loose fit)
- Unisex V-Neck JMSV1 or JMSV1\_ALLAMERICAN
- Ladies V-Neck JSBJ2 (Loose fit) or JSBJ2\_ALLAMERICAN (Loose fit)