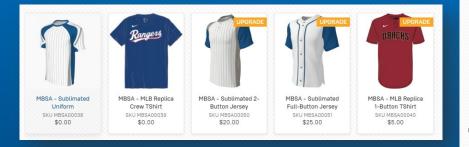

# MLB REPLICA JERSEYS

League covers Players + 1 Coach

### Jersey Options

- Crew Neck
- 1-Button (upgrade)
- Complete Replica Uniform Data spreadsheet
- Only list names (2<sup>nd</sup> Column) if you want them printed First or Last, not both
- \$ All other jerseys have a charge
- \$ Charges for Names or Custom Numbers

## SUBLIMATED JERSEYS

### Jersey Options

- Unisex Crew JBST8, JBST8\_SOCCER, JBST8\_ALLAMERICAN
- Ladies Crew JBST8W (Loose fit) or JBST8W\_ALLAMERICAN (Loose fit)
- Unisex V-Neck JMSV1 or JMSV1\_ALLAMERICAN
- Ladies V-Neck JSBJ2 (Loose fit) or JSBJ2\_ALLAMERICAN (Loose fit)