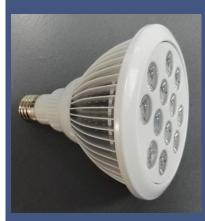

#### LED PAR BULBS.

ULTRA HIGH 3000 LUMENS
Unique in the industry.
Super sleek design.
Strong aluminum body.
Heat sink technology.
Avoids overheating.
With required safety certifications
Choice of COB and SMD designs
Available in various beam angles