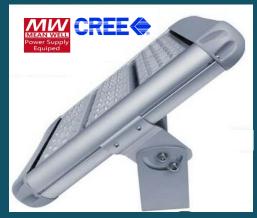

#### FLOOD LIGHTS.

Winner IP65 Design High grade CREE LEDs Meanwell HLG driver Adjustable arm **Unbeatable Prices** High Lumens **UL** Certified