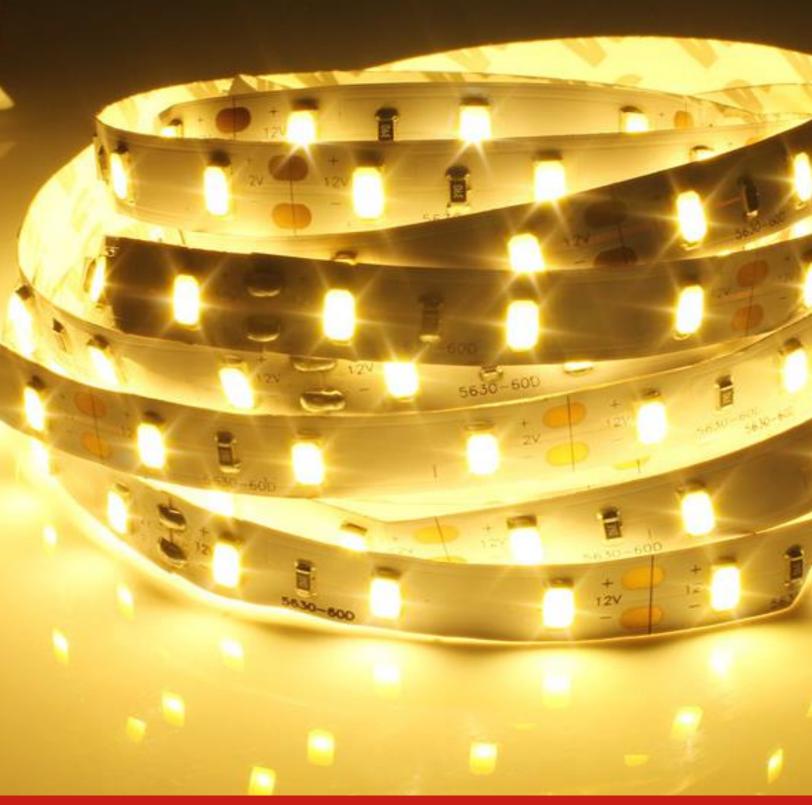

#### LED STRIPS SMD.

Definitely the show stealer All color options available RGB, White, Warm White etc. High grade LED chip

Increased life span 2 years warranty 24 lumens per LED 60 LEDs per meter