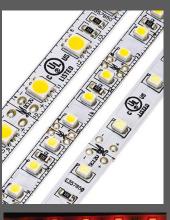

#### LED STRIPS SMD.

Definitely the show stealer All color options available RGB, White, Warm White etc. High grade LED chip

Increased life span 2 years warranty 24 lumens per LED 60 LEDs per meter