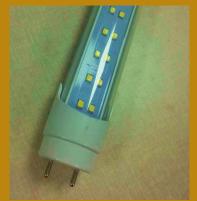

### TUBELIGHTS.

High Lumens. 150Lm/Watt. High quality LED chip. 168 LEDs per 4 ft tube. 3 Years Warranty. 50,000 Hrs lifespan. Impact resistant Guaranteed best price. UL Certified.