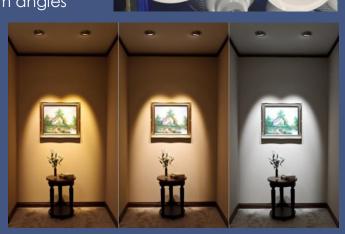

### LED PANEL LIGHTS.

130 Lumens per Watt 2x2 ft with 40W 4x2 ft with 60W 6500K; 2835 LED UL certified (incl. driver) Earthquake bracket