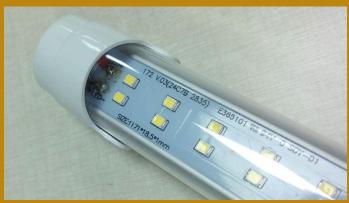

### TUBELIGHTS.

High Lumens. 150Lm/Watt. High quality LED chip. 168 LEDs per 4 ft tube. 3 Years Warranty. 50,000 Hrs lifespan. Impact resistant Guaranteed best price. UL Certified.