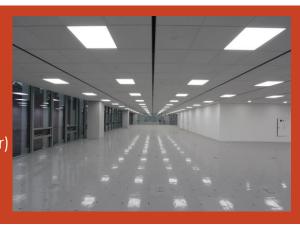

### LED PANEL LIGHTS.

130 Lumens per Watt 2x2 ft with 40W 4x2 ft with 60W 6500K; 2835 LED UL certified (incl. driver) Earthquake bracket