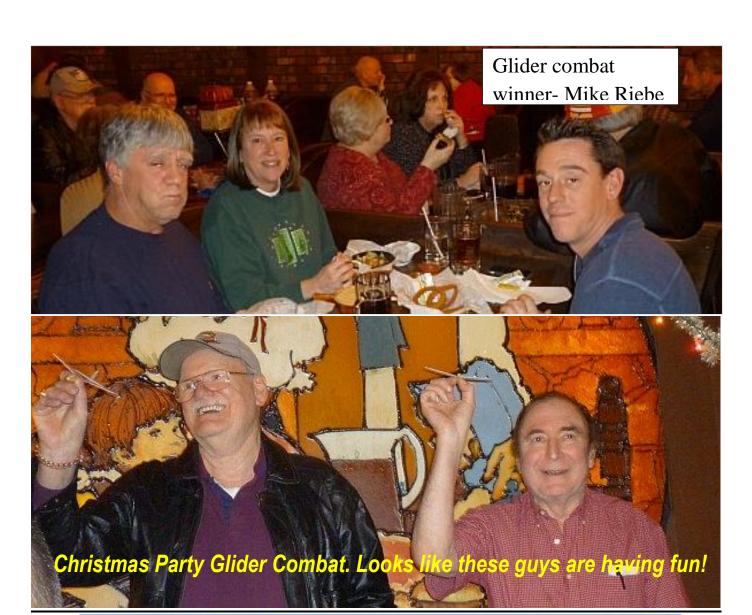

## **December 2013 meeting minutes**

The Christmas party served as the club December meeting. The Barnaby's pizza was good as usual. In the "Combat Glider" contest Mike Riebe finished 1<sup>st</sup>, Brad Jungheim was 2<sup>nd</sup>, and Mike Schmidt was 3<sup>rd</sup>. Congratulations to the champs for some outstanding gliding. Bud Bodzieck stopped at the FOX factory on his was from Arizona and had lots of FOX goodies for sale.