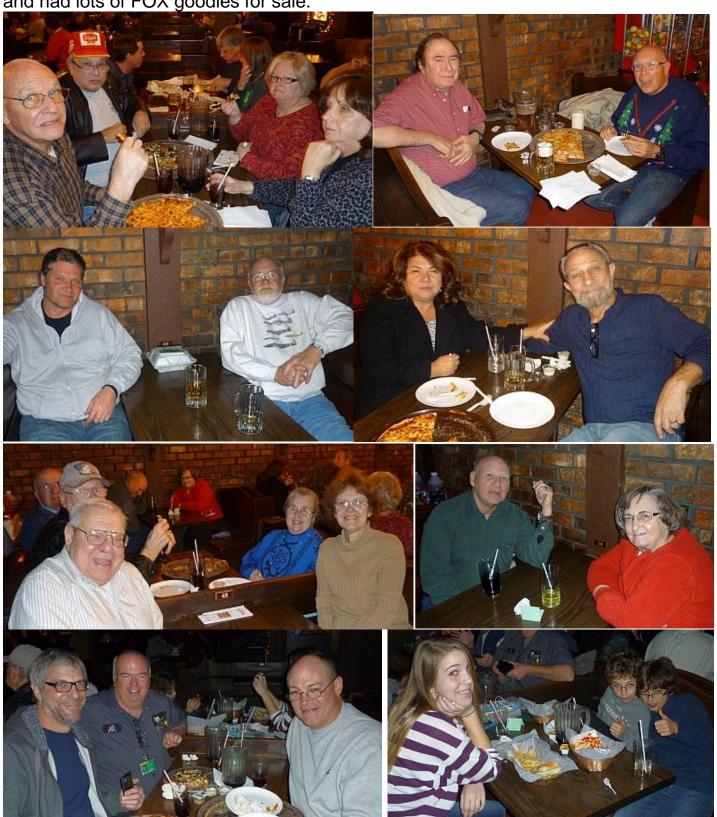

## **December 2013 meeting minutes**

The Christmas party served as the club December meeting. The Barnaby's pizza was good as usual. In the "Combat Glider" contest Mike Riebe finished 1<sup>st</sup>, Brad Jungheim was 2<sup>nd</sup>, and Mike Schmidt was 3<sup>rd</sup>. Congratulations to the champs for some outstanding gliding. Bud Bodzieck stopped at the FOX factory on his was from Arizona and had lots of FOX goodies for sale.