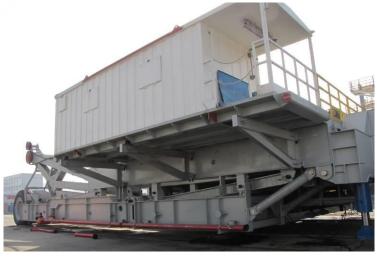

**BOMCO** 

**A CNPC Company** 

1500-2000HP
Desert Fast moving Rig

55T-350T Hydraulic Drilling Rig

750-2000hp Trailer mounted rig