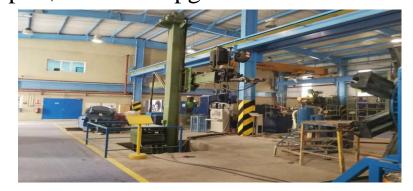

# **BOMCO**A CNPC Company

- **>**Assembling
- **>**Commissioning
- >Testing

**1000T Hydraulic Cylinder** 

**800T Hydraulic Cylinder** 

**BOMCO**A CNPC Company

Test device for HP manifold: max. pressure up to 10000 Psi.

Test-bed for F-series pumps: from 500HP to 2200HP, W.P 7500 Psi.

High pressure test cabin for BOP: Max. testing pressure 22000 Psi, by TV watching.

# **BOMCO**A CNPC Company

**2000T Hydraulic Tension Device** 

Test bench for transmission