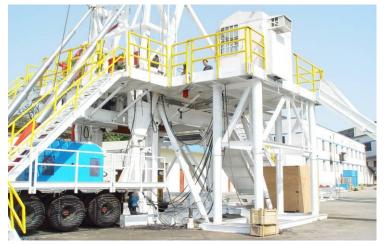

**BOMCO** 

**A CNPC Company** 

1500-2000HP
Desert Fast moving Rig

55T-350T Hydraulic Drilling Rig

750-2000hp Trailer mounted rig