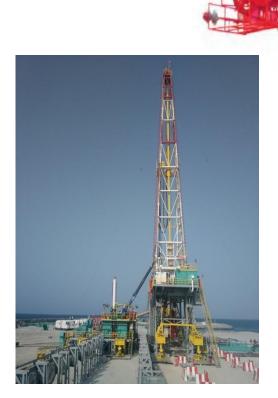

### CONTENTS

- -\_Company Introduction
- Technology & Research
- Manufacturing Capability
- Main Products
- -Marketing & services

ВОМСО

**A CNPC Company** 

1. Drilling Rigs series:300HP-6000HP (1000m~12000m in drilling depth) Various series rigs, VFD Drive, SCR Drive, Mechanical Drive, etc.

**BOMCO** 

**A CNPC Company** 

1500-2000HP
Desert Fast moving Rig

55T-350T Hydraulic Drilling Rig

750-2000hp Trailer mounted rig