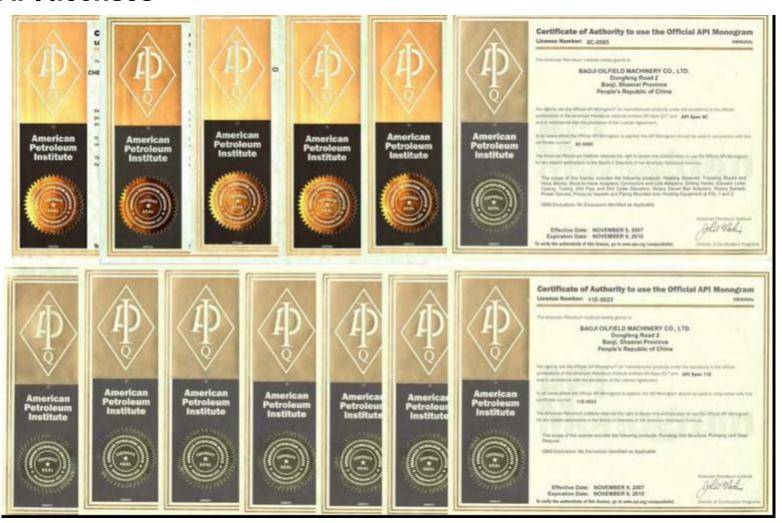

#### **API licenses**

**BOMCO** 

**A CNPC Company** 

#### **API Licenses List –Total certificates**

#### API Licenses List -Total 13 certificates

| Item | API<br>Specs | Licence<br>No. | Authorized Products                                                                                                                                                                                                                                             |
|------|--------------|----------------|-----------------------------------------------------------------------------------------------------------------------------------------------------------------------------------------------------------------------------------------------------------------|
| 1    | Q1           | 2087           | Design and Manufacture of Drilling and Well Servicing Equipment, Pumping Units,<br>Hoisting Equipment, Derricks/Masts, Substructures and Thread Gages                                                                                                           |
| 2    | 4F           | 0011           | Derricks, Masts, Crown block assemblies, Substructure                                                                                                                                                                                                           |
| 3    | 5B           | 0021           | Thread gages                                                                                                                                                                                                                                                    |
| 4    | 7-1          | 0141           | Kelly cocks, Tool joints, Drill stem subs, joint gages                                                                                                                                                                                                          |
| 5    | 7-2          | 0141           | Drill stem subs thread gages                                                                                                                                                                                                                                    |
| 6    | 7K           | 0009           | Rotary tables, kelly bushings, bloom bushing, slips, rotary hose, slush pump components, drawworks componnets, shuck, safety slip, power tongs                                                                                                                  |
| 7    | 8C           | 0085           | Hoisting sheaves, traveling blocks, block-to-hook adapters, connectors and link adapters, drilling hooks, tubing and sucker rod hooks, elevators, casing, tubing, and drill pipe elevators, spiders, sucker rod elevators, deadline tie-downs, tension members. |
| 8    | 11E          | 0023           | Pumping unit structure, pumping unit gear reducer                                                                                                                                                                                                               |
| 9    | 6A           | 0229           | Flanged connections, thread connection, ring joint gaskets, valve, casing and tubing heads, casing and tubing hangers, tubing head adapters, tees and crosses, etc.                                                                                             |
| 10   | 16A          | 0127           | Annular blow out preventers, ram blow out preventers, drilling spools and adapters.                                                                                                                                                                             |
| 11   | 16C          | 0053           | Choke & killing manifold and drilling choke valve controller                                                                                                                                                                                                    |
| 12   | 9A           | 0038           | Bright and drawn-galvanized wire rope, mooring wire rope, well-measuring wire                                                                                                                                                                                   |
| 13   | 11AX         | 0055           | Pumps, pump parts                                                                                                                                                                                                                                               |