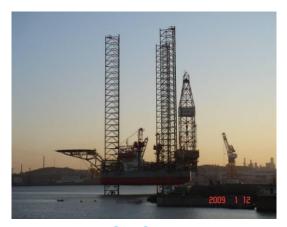

## **OFFSHORE DRILLING RIG MODULES**

**Submersible** drilling platform

Artificial island skidding modular rig

Jack-up drilling platform

惠州 19-3

Fixed/Jacket drilling platform

Deep water investigation ship

Semi-submersible drilling platform