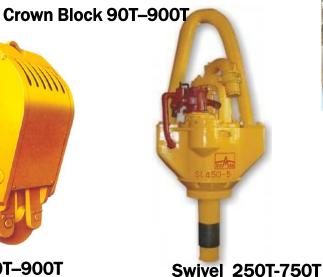

Products
- -Marketing & services



ВОМСО

**A CNPC Company** 



1. Drilling Rigs series:300HP-6000HP (1000m~12000m in drilling depth) Various series rigs, VFD Drive, SCR Drive, Mechanical Drive, etc.



**BOMCO** 

**A CNPC Company** 







1500-2000HP
Desert Fast moving Rig

55T-350T Hydraulic Drilling Rig

750-2000hp Trailer mounted rig



# **BOMCO**A CNPC Company



**Slant Rig** 



**Island Rig** 

Work-over rig



# **BOMCO**A CNPC Company

#### 2. DERRICK AND MAST













# **BOMCO**A CNPC Company

#### 3. SUBSTRUCTURE











#### вомсо

**A CNPC Company** 





4. DRAWWORKS & Rotary Table





вомсо

**A CNPC Company** 



#### 5. HP MUD PUMPS & Spare Parts







#### **BOMCO**

**A CNPC Company** 

#### **6.HOISTING EQUIPMENT**



Hook 250T-900T



**TB 90T-900T** 





**Top Drive** 



### **BOMCO**

**A CNPC Company** 

## 7. Drilling Tools



Thread gauge



**Ceramic Cylinder liner** 





**Perforating Gun** 

Testing tools & down hole tools



**Elevator Links 50T-900T** 





**BOMCO** 

**A CNPC Company** 

8. Special Vehicles





**Logging Truck** 



**Acid Fracturing Truck** 

#### CementingTruck



**Oil Extraction Truck** 



**BOMCO**A CNPC Company

#### 9.WIRE ROPE & Drilling Line





**Subsurface Pump** 

**Main Client:** 

Saudi Aramco, Nabors, NDC, SLB,KDC, Rosneft, Gazprom, etc

Wire line/rope for Oilfield service(drilling line, work over line, offshore platform, port machinery, port crane, construction machinery, marine engineering)



**BOMCO**A CNPC Company

## 10. Drill Bits







**PDC Bit** 



**Construction Bit** 

**Rol