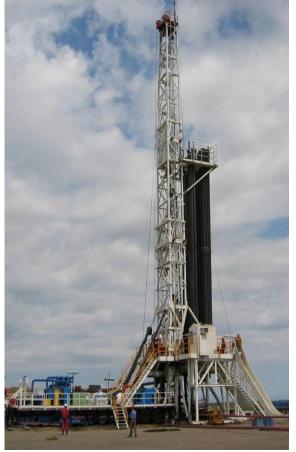

### CONTENTS

- -\_Company Introduction
- Technology & Research
- Manufacturing Capability
- Main Products
- -Marketing & services

ВОМСО

**A CNPC Company** 

1. Drilling Rigs series:300HP-6000HP (1000m~12000m in drilling depth) Various series rigs, VFD Drive, SCR Drive, Mechanical Drive, etc.

**BOMCO** 

**A CNPC Company** 

1500-2000HP
Desert Fast moving Rig

55T-350T Hydraulic Drilling Rig

750-2000hp Trailer mounted rig