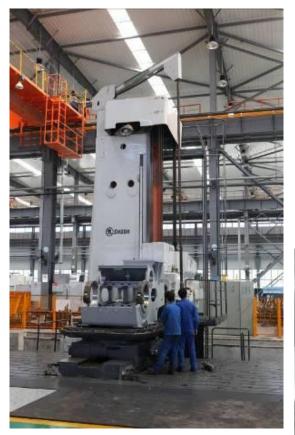

#### Foundry equipment:

Equipped with more than 900 sets of advanced equipments, can produce 20,000T

steel casting and 40,000T steel ingot.

**BOMCO A CNPC Company** 

**●**Forging equipment:
Equipped with the most advanced and highest degree of automatic machine, Annual output reaches to 3000T forging, 1800 pairs elevator links, Max. weight is 40T.

5000T hammer forging hydraulic machine

NC ring rolling machine

1600T fast forging press

Ele-hydraulic hammer

**BOMCO** 

**A CNPC Company** 

<u>Heat treatment equipment:</u> has international advanced furnace line, bears normal heat treatment, glow ionic nitriding, carburization, carbonitriding and induction hardening, etc. Annual heat treating capacity can reach to 45,000T.