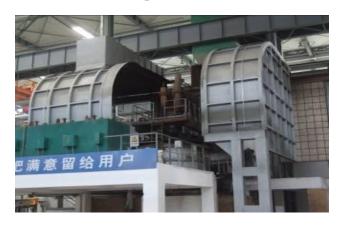

# **BOMCO**A CNPC Company

- **>**Assembling
- **>**Commissioning
- >Testing

**1000T Hydraulic Cylinder** 

**800T Hydraulic Cylinder** 

**BOMCO**A CNPC Company

Test device for HP manifold: max. pressure up to 10000 Psi.

Test-bed for F-series pumps: from 500HP to 2200HP, W.P 7500 Psi.

High pressure test cabin for BOP: Max. testing pressure 22000 Psi, by TV watching.