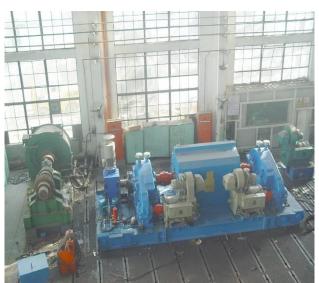

#### Rig assembly and Commissioning.

The new rig assembly yard can harbors 12 set of drilling rig for assembly and commissioning in one time.

BOMCO
A CNPC Company