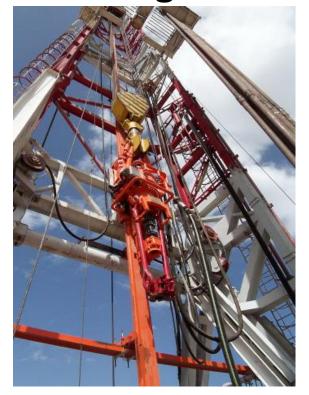

### CONTENTS

- -\_Company Introduction
- Technology & Research
- Manufacturing Capability
- Main Products
- -Marketing & services

ВОМСО

**A CNPC Company** 

1. Drilling Rigs series:300HP-6000HP (1000m~12000m in drilling depth) Various series rigs, VFD Drive, SCR Drive, Mechanical Drive, etc.

**BOMCO** 

**A CNPC Company** 

1500-2000HP
Desert Fast moving Rig

55T-350T Hydraulic Drilling Rig

750-2000hp Trailer mounted rig