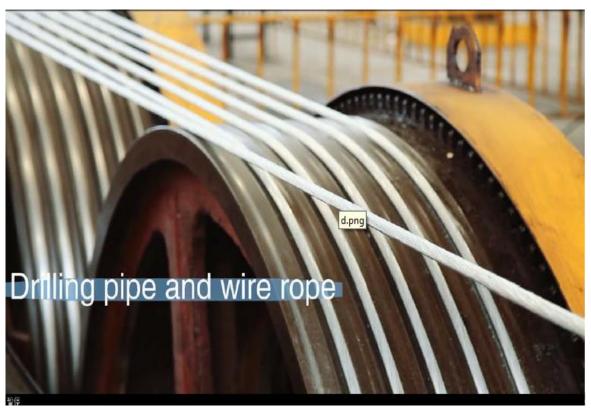

#### 9.WIRE ROPE & Drilling Line

**Subsurface Pump** 

**Main Client:** 

Saudi Aramco, Nabors, NDC, SLB,KDC, Rosneft, Gazprom, etc

Wire line/rope for Oilfield service(drilling line, work over line, offshore platform, port machinery, port crane, construction machinery, marine engineering)