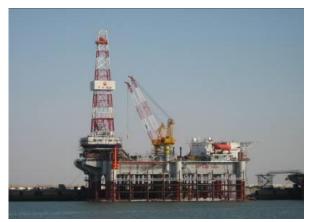

## **OFFSHORE DRILLING RIG MODULES**

**Submersible** drilling platform

Artificial island skidding modular rig

Jack-up drilling platform

惠州 19-3

Fixed/Jacket drilling platform

Deep water investigation ship

Semi-submersible drilling platform