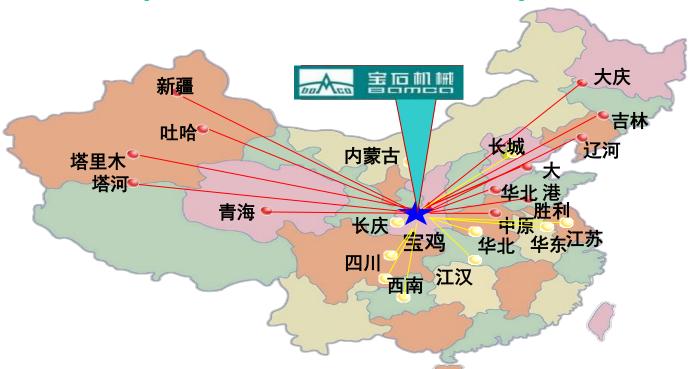

#### **Completed After-sales Service System**

BOMCO provided drilling equipments to all the Chinese Oilfield and drilling contractors, almost 70% drilling rigs under operation in China were manufactured by BOMCO. BOMCO has set up services station in all these oilfield for close service.

#### **Completed After-sales Service System**

BOMCO rigs also spread around all the corner of the world and more than 500 rigs operation worldwide.

**BOMCO**A CNPC Company