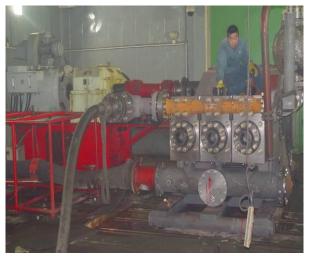

#### Pump equipment:

Equipped with world famous and advanced machining equipments, pump test bench, high pressure test bench, spray coating, with production capacity of annual output all kinds of 800 sets drilling pumps and pump units.