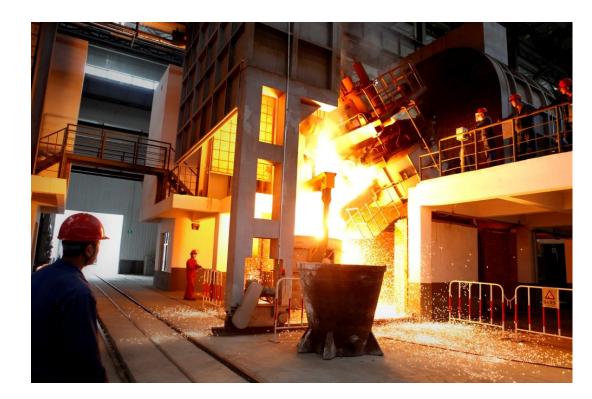

#### Foundry equipment:

Equipped with more than 900 sets of advanced equipments, can produce 20,000T

steel casting and 40,000T steel ingot.

**BOMCO A CNPC Company** 

**●**Forging equipment:
Equipped with the most advanced and highest degree of automatic machine, Annual output reaches to 3000T forging, 1800 pairs elevator links, Max. weight is 40T.

5000T hammer forging hydraulic machine

NC ring rolling machine

1600T fast forging press

Ele-hydraulic hammer

**BOMCO** 

**A CNPC Company** 

<u>Heat treatment equipment:</u> has international advanced furnace line, bears normal heat treatment, glow ionic nitriding, carburization, carbonitriding and induction hardening, etc. Annual heat treating capacity can reach to 45,000T.