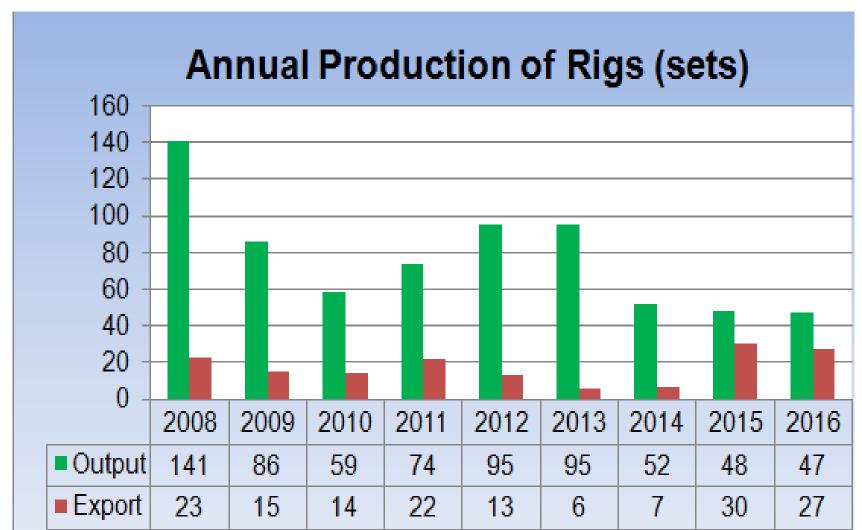

#### **Overseas Sales Record of BOMCO Rigs (Since 2001)**

BOMCO produced 951 rigs from 1998 and 532 of them under operation worldwide.

| Item | Rig Model  | Qty. | Main Customer                                                                                              |
|------|------------|------|------------------------------------------------------------------------------------------------------------|
| 1    | 3000HP Rig | 6    | US, Venezuela                                                                                              |
| 2    | 2500HP Rig | 1    | Pakistan                                                                                                   |
| 3    | 2000HP Rig | 115  | US, Oman, Venezuela, Russia, Iran,<br>Cuba, Turkmenistan, Burma, Egypt,<br>Libya, Congo, Syria, UAE, Kenya |
| 4    | 1500HP Rig | 50   | US, Venezuela, Kazakhstan,<br>Uzbekistan, Algeria, UAE                                                     |
| 5    | 1000HP Rig | 32   | Ukraine, Venezuela, Russia                                                                                 |
| 6    | 750HP Rig  | 3    | Venezuela, Brazil                                                                                          |
|      | Total:     | 207  |                                                                                                            |