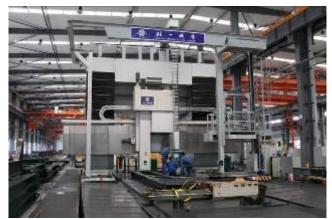

### **FACILITIES AND TECHNOLOGIES**

**Metal Physical and Chemical Laboratory** 

# **BOMCO**A CNPC Company

- **>**Assembling
- **>**Commissioning
- >Testing

**1000T Hydraulic Cylinder** 

**800T Hydraulic Cylinder** 

**BOMCO**A CNPC Company

Test device for HP manifold: max. pressure up to 10000 Psi.