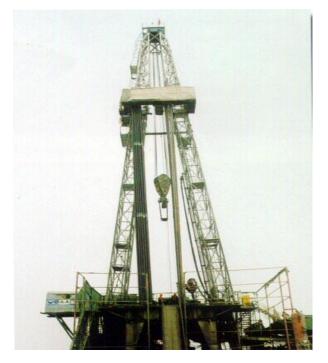

### CONTENTS

- -\_Company Introduction
- Technology & Research
- Manufacturing Capability
- Main Products
- -Marketing & services

ВОМСО

**A CNPC Company** 

1. Drilling Rigs series:300HP-6000HP (1000m~12000m in drilling depth) Various series rigs, VFD Drive, SCR Drive, Mechanical Drive, etc.

**BOMCO** 

**A CNPC Company** 

1500-2000HP
Desert Fast moving Rig

55T-350T Hydraulic Drilling Rig

750-2000hp Trailer mounted rig