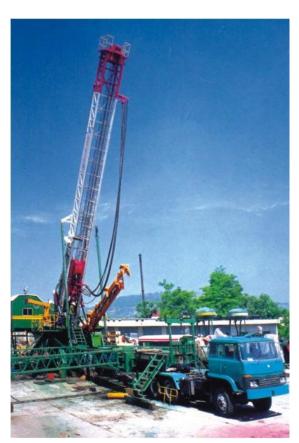

### CONTENTS

- -\_Company Introduction
- Technology & Research
- Manufacturing Capability
- Main Products
- -Marketing & services

ВОМСО

**A CNPC Company** 

1. Drilling Rigs series:300HP-6000HP (1000m~12000m in drilling depth) Various series rigs, VFD Drive, SCR Drive, Mechanical Drive, etc.

**BOMCO** 

**A CNPC Company** 

1500-2000HP
Desert Fast moving Rig

55T-350T Hydraulic Drilling Rig

750-2000hp Trailer mounted rig