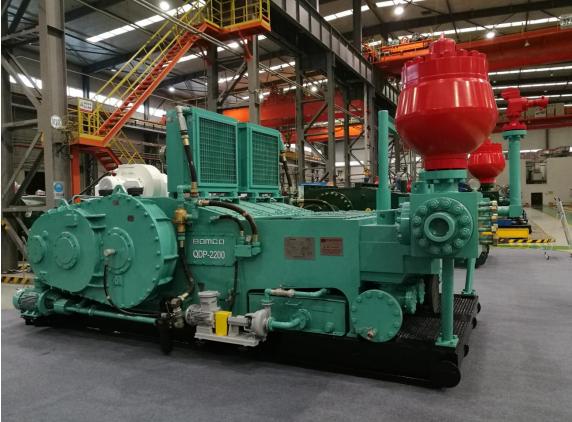

vehicles.

### CONTENTS

- -\_Company Introduction
- Technology & Research
- Manufacturing Capability
- Main Products
- -Marketing & services



ВОМСО

**A CNPC Company** 



1. Drilling Rigs series:300HP-6000HP (1000m~12000m in drilling depth) Various series rigs, VFD Drive, SCR Drive, Mechanical Drive, etc.



**BOMCO** 

**A CNPC Company** 







1500-2000HP
Desert Fast moving Rig

55T-350T Hydraulic Drilling Rig

750-2000hp Trailer mounted rig



# **BOMCO**A CNPC Company



**Slant Rig** 



**Island Rig** 

Work-over rig



# **BOMCO**A CNPC Company

#### 2. DERRICK AND MAST













# **BOMCO**A CNPC Company

#### 3. SUBSTRUCTURE











#### вомсо

**A CNPC Company** 





4. DRAWWORKS & Rotary Table





вомсо

**A CNPC Company** 



#### 5. HP MUD PUMPS & Spare Parts







#### **BOMCO**

**A CNPC Company** 

#### **6.HOISTING EQUIPMENT**



Hook 250T-900T



**TB 90T-900T** 





**Top Drive** 



### **BOMCO**

**A CNPC Company** 

## 7. Drilling Tools



Thread gauge



**Ceramic Cylinder liner** 





**Perforating Gun** 

Testing tools & down hole tools



**Elevator Links 50T-900T** 





**BOMCO** 

**A CNPC Company** 

8. Special Vehicles





**Logging Truck** 



**Acid Fracturing Truck** 

#### CementingTruck



**Oil Extraction Truck** 



**BOMCO**A CNPC Company

#### 9.WIRE ROPE & Drilling Line





**Subsurface Pump** 

**Main Client:** 

Saudi Aramco, Nabors, NDC, SLB,KDC, Rosneft, Gazprom, etc

Wire line/rope for Oilfield service(drilling line, work over line, offshore platform, port machinery, port crane, construction machinery, marine