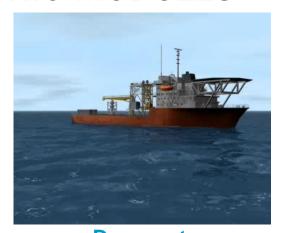

## **OFFSHORE DRILLING RIG MODULES**

**Submersible** drilling platform

Artificial island skidding modular rig

Jack-up drilling platform

惠州 19-3

Fixed/Jacket drilling platform

Deep water investigation ship

Semi-submersible drilling platform