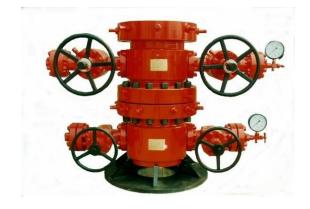

ng
Technology Research Center Of
Oil And Gas Drilling Equipments



**BOMCO**A CNPC Company

BOMCO R & D center is awarded as National Drilling Rig Standardization Department & National Offshore Drilling Equipments Standardization Department.







**BOMCO**A CNPC Company

In 2011, the Chinese Government authorized BOMCO to establish the National Oil & Gas Drilling Equipment Engineering and Technology Research Center. Up to now, the whole construction is completed and put into operation.





**BOMCO** 

**A CNPC Company** 

### **FACILITIES AND TECHNOLOGIES**









**Metal Physical and Chemical Laboratory** 



# **BOMCO**A CNPC Company

- **>**Assembling
- **>**Commissioning
- >Testing





**1000T Hydraulic Cylinder** 





**800T Hydraulic Cylinder** 





**BOMCO**A CNPC Company



Test device for HP manifold: max. pressure up to 10000 Psi.



Test-bed for F-series pumps: from 500HP to 2200HP, W.P 7500 Psi.

High pressure test cabin for BOP: Max. testing pressure 22000 Psi, by TV watching.





# **BOMCO**A CNPC Company



**2000T Hydraulic Tension Device** 





Test bench for transmission

# CONTENTS

- -\_Company Introduction
- Technology & Research
- Manufacturing Capability
- Main Products
- -Marketing & services



BOMCO
A CNPC Company

#### Precision machining :

Equipped with the world's most advanced German NC gear grinding machine (3 sets), USA thread grinding processing equipment (2 sets), 3 sets inspection equipments.



**German HOFLER** 



NC thread grinder



3000/650 thread detector



German Zeiss three coordinates detector





**BOMCO**A CNPC Co