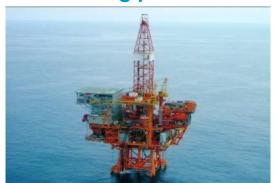

## **OFFSHORE DRILLING RIG MODULES**

**Submersible** drilling platform

Artificial island skidding modular rig

Jack-up drilling platform

惠州 19-3

Fixed/Jacket drilling platform

Deep water investigation ship

Semi-submersible drilling platform