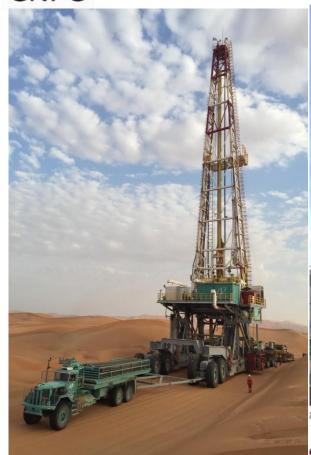

**BOMCO** 

**A CNPC Company** 

1500-2000HP
Desert Fast moving Rig

55T-350T Hydraulic Drilling Rig

750-2000hp Trailer mounted rig