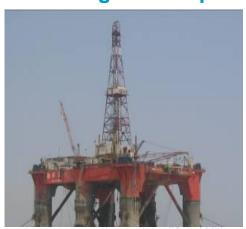

## **OFFSHORE DRILLING RIG MODULES**

**Submersible** drilling platform

Artificial island skidding modular rig

Jack-up drilling platform

惠州 19-3

Fixed/Jacket drilling platform

Deep water investigation ship

Semi-submersible drilling platform