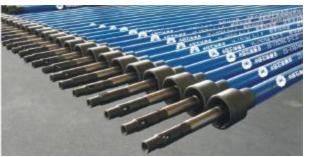

#### Annual output value:

- √100 sets various kinds of complete drilling rig;
- √3 sets drilling platform assembly and integration (EPC);
- √800 sets pumps;
- ✓8000pcs bits;
- ✓ Over 60000T steel tube & wire rope;
- √125 sets electrical control equipments;
- √220 units special vehicles.