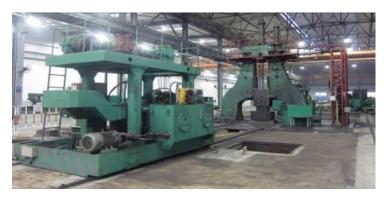

# **BOMCO**A CNPC Company

- **>**Assembling
- **>**Commissioning
- >Testing

**1000T Hydraulic Cylinder** 

**800T Hydraulic Cylinder** 

**BOMCO**A CNPC Company

Test device for HP manifold: max. pressure up to 10000 Psi.

Test-bed for F-series pumps: from 500HP to 2200HP, W.P 7500 Psi.

High pressure test cabin for BOP: Max. testing pressure 22000 Psi, by TV watching.

# **BOMCO**A CNPC Company

**2000T Hydraulic Tension Device** 

Test bench for transmission