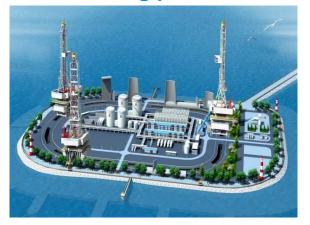

## **OFFSHORE DRILLING RIG MODULES**

**Submersible** drilling platform

Artificial island skidding modular rig

Jack-up drilling platform

惠州 19-3

Fixed/Jacket drilling platform

Deep water investigation ship

Semi-submersible drilling platform