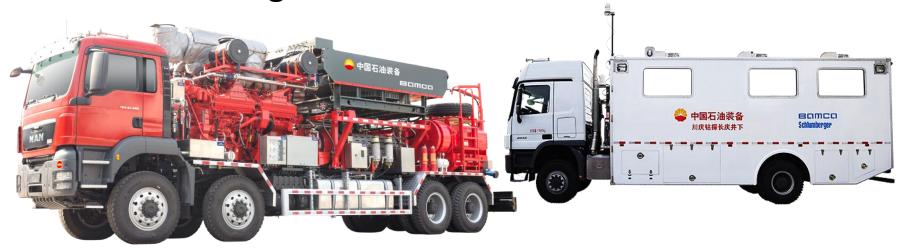

8. Special Vehicles

**Logging Truck** 

**Acid Fracturing Truck** 

#### CementingTruck

**Oil Extraction Truck** 

**BOMCO**A CNPC Company