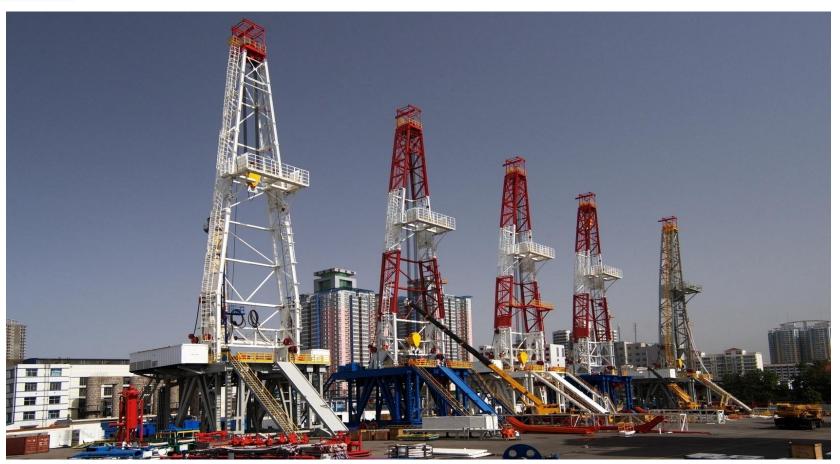

### CONTENTS

- -\_Company Introduction
- Technology & Research
- Manufacturing Capability
- Main Products
- -Marketing & services

ВОМСО

**A CNPC Company** 

1. Drilling Rigs series:300HP-6000HP (1000m~12000m in drilling depth) Various series rigs, VFD Drive, SCR Drive, Mechanical Drive, etc.

**BOMCO** 

**A CNPC Company** 

1500-2000HP
Desert Fast moving Rig

55T-350T Hydraulic Drilling Rig

750-2000hp Trailer mounted rig