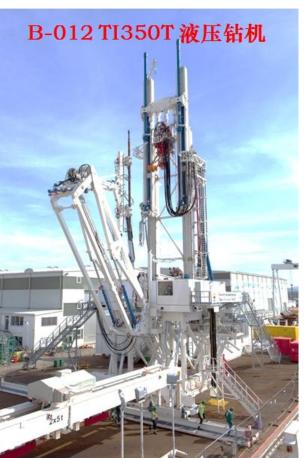

**BOMCO** 

**A CNPC Company** 

1500-2000HP
Desert Fast moving Rig

55T-350T Hydraulic Drilling Rig

750-2000hp Trailer mounted rig