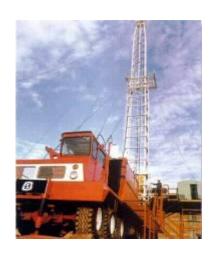

### CONTENTS

- -\_Company Introduction
- Technology & Research
- Manufacturing Capability
- Main Products
- -Marketing & services

ВОМСО

**A CNPC Company** 

1. Drilling Rigs series:300HP-6000HP (1000m~12000m in drilling depth) Various series rigs, VFD Drive, SCR Drive, Mechanical Drive, etc.

**BOMCO** 

**A CNPC Company** 

1500-2000HP
Desert Fast moving Rig

55T-350T Hydraulic Drilling Rig

750-2000hp Trailer mounted rig