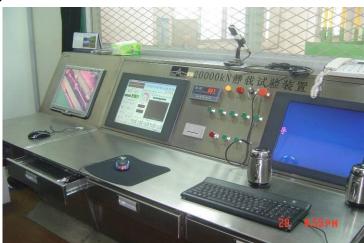

# **BOMCO**A CNPC Company

- **>**Assembling
- **>**Commissioning
- >Testing

**1000T Hydraulic Cylinder** 

**800T Hydraulic Cylinder** 

**BOMCO**A CNPC Company

Test device for HP manifold: max. pressure up to 10000 Psi.

Test-bed for F-series pumps: from 500HP to 2200HP, W.P 7500 Psi.

High pressure test cabin for BOP: Max. testing pressure 22000 Psi, by TV watching.