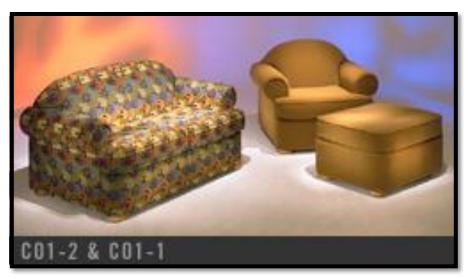

ng, Queen Size           | 1   | Local                 | Master Bedroom |
| 2-Drawer Nightstand              | 2   | Furniture by Thurston | Master Bedroom |
| Tri-Fold Mirror                  | 1   | Furniture by Thurston | Master Bedroom |
| 6-Drawer Dresser                 | 1   | Furniture by Thurston | Master Bedroom |
| 5-Drawer Chest                   | 1   | Furniture by Thurston | Master Bedroom |
| Brass Lamp                       | 2   | Local                 | Master Bedroom |

# LIVING ROOM



**Brass Lamp** 



Open Wall Unit w/Two Doors, One Drawer, Three Adj., Shelves and Two Stationary



End Table w/One Drawer



**Oval Cocktail Table** 

# LIVING ROOM

#### Seating Shown in Red and Blue

Easy Chair





**3-Seat Sofa** 

### FAMILY ROOM



Easy Chair



**Brass Lamp** 



2-Seat Sofa



End Table w/One Drawer



**Oval Cocktail Table** 

# FAMILY ROOM



**Entertainment Center 1-each.** 

# MASTER BEDROOM





Queen Headboard w/mattress and box spring

#### **MASTER BEDROOM**



**Brass Lamp** 



2 Drawer Nightstand: Not Shown





**5 Drawer Vertical Chest:** 

Tri-Fold Dresser Mirror: \$213.00 6 Drawer Dresser

4

4

#### **CHILDREN'S BEDROOM**



6-drawer Dresser w/Mirror



\*Shown with 145L Ladder & 145G(C) Guardrails



Lamp

**Desk Chair** 





2-drawer Nightstand: Not Shown



**Open Leg Student Desk: Carrel Not Shown** 

#### **APPLIANCES**



Whirlpool 20.6 Cu. Ft. Refrigerator



Whirlpool 30" Gas Range



Whirlpool 30" electric Range

### **APPLIANCES**

#### Whirlpool Dryer: Electric or Gas



Whirlpool Washing Machine