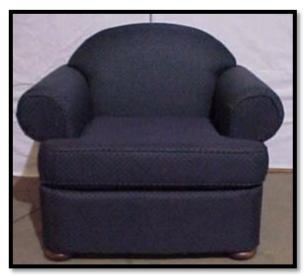

### FAMILY ROOM

Easy Chair

**Brass Lamp** 

2-Seat Sofa

End Table w/One Drawer

**Oval Cocktail Table** 