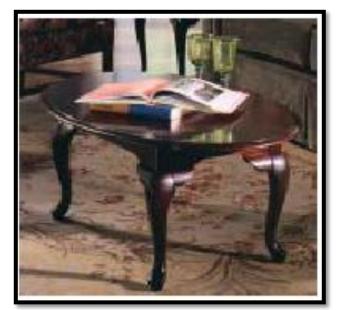

# LIVING ROOM

**Brass Lamp** 

Open Wall Unit w/Two Doors, One Drawer, Three Adj., Shelves and Two Stationary

End Table w/One Drawer

**Oval Cocktail Table** 