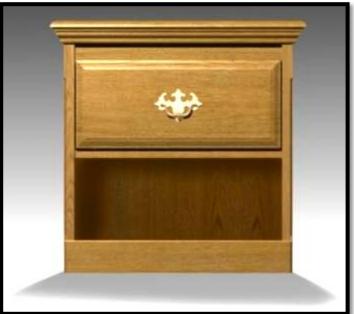

#### **MASTER BEDROOM**

**Brass Lamp** 

2 Drawer Nightstand: Not Shown

**5 Drawer Vertical Chest:** 

Tri-Fold Dresser Mirror: \$213.00 6 Drawer Dresser

4

4