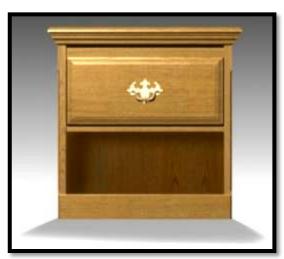

#### **MASTER BEDROOM**

**Brass Lamp** 

2 Drawer Nightstand: Not Shown

**5 Drawer Vertical Chest:** 

Tri-Fold Dresser Mirror: \$213.00 6 Drawer Dresser

4

4