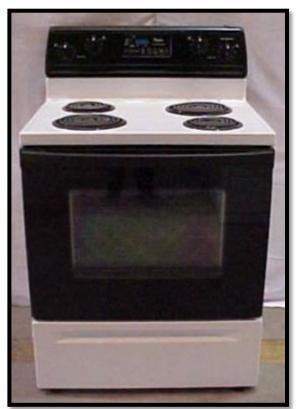

#### **APPLIANCES**

Whirlpool 20.6 Cu. Ft. Refrigerator

Whirlpool 30" Gas Range

Whirlpool 30" electric Range