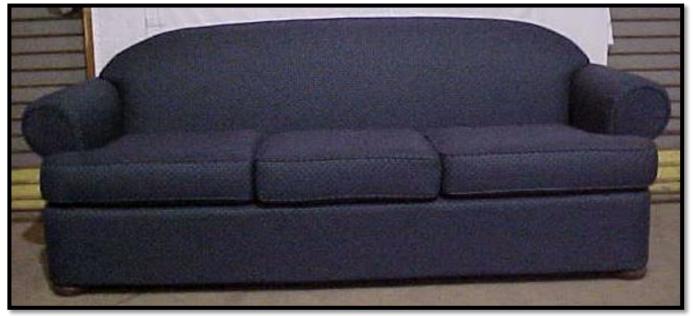

| 1   | Local                 | Master Bedroom |
| Box Spring, Queen Size           | 1   | Local                 | Master Bedroom |
| 2-Drawer Nightstand              | 2   | Furniture by Thurston | Master Bedroom |
| Tri-Fold Mirror                  | 1   | Furniture by Thurston | Master Bedroom |
| 6-Drawer Dresser                 | 1   | Furniture by Thurston | Master Bedroom |
| 5-Drawer Chest                   | 1   | Furniture by Thurston | Master Bedroom |
| Brass Lamp                       | 2   | Local                 | Master Bedroom |

# LIVING ROOM



**Brass Lamp** 



Open Wall Unit w/Two Doors, One Drawer, Three Adj., Shelves and Two Stationary



End Table w/One Drawer



**Oval Cocktail Table** 

# LIVING ROOM

#### Seating Shown in Red and Blue

Easy Chair





**3-Seat Sofa** 

### FAMILY ROOM



Easy Chair



**Brass Lamp** 



2-Seat Sofa



End Table w/One Drawer



**Oval Cocktail Table** 

# FAMILY ROOM



**Entertainment Center 1-each.** 

# MASTER BEDROOM





Queen Headboard w/mattress and box spring

#### **MASTER BEDROOM**



**Brass Lamp** 



2 Drawer Nightstand: Not Shown





**5 Drawer Vertical Chest:** 

Tri-Fold Dresser Mirror: \$213.00 6 Drawer Dresser

4

4

#### **CHILDREN'S BEDROOM**



6-drawer Dresser w/Mirror



\*Shown with 145L Ladder & 145G(C) Guardrails



Lamp

**Desk Chair** 





2-drawer Nightstand: Not Shown



**Open Leg Student Desk: Carrel Not Shown** 

#### **APPLIANCES**



Whirlpool 20.6 Cu. Ft. Refrigerator



Whirlpool 30" Gas Range



Whirlpool 30" electric Range

### **APPLIANCES**

#### Whirlpool Dry