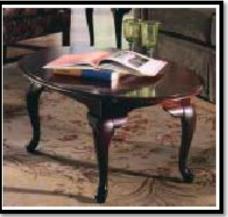

# LIVING ROOM

**Brass Lamp** 

Open Wall Unit w/Two Doors, One Drawer, Three Adj., Shelves and Two Stationary

End Table w/One Drawer

**Oval Cocktail Table** 

### FAMILY ROOM

Easy Chair

**Brass Lamp** 

2-Seat Sofa

End Table w/One Drawer

**Oval Cocktail Table** 