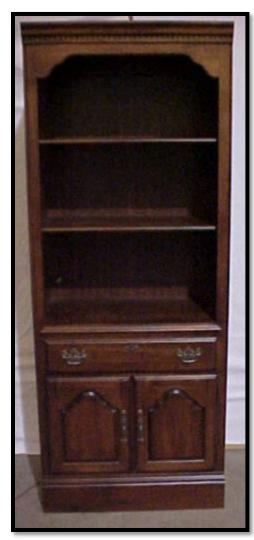

# LIVING ROOM

**Brass Lamp** 

Open Wall Unit w/Two Doors, One Drawer, Three Adj., Shelves and Two Stationary

End Table w/One Drawer

**Oval Cocktail Table** 