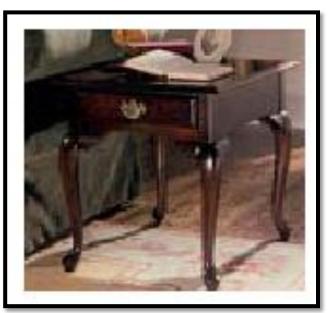

# LIVING ROOM

**Brass Lamp** 

Open Wall Unit w/Two Doors, One Drawer, Three Adj., Shelves and Two Stationary

End Table w/One Drawer

**Oval Cocktail Table** 