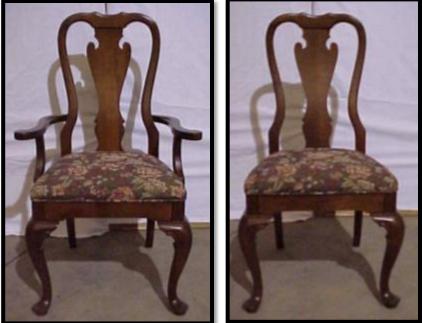

#### **DINING ROOM**

Bunching China with Two Glass Doors with Wood Mounts

**Mobile Server** 

Oval Leg Table Dining Table Queen Anne Arm Chair: (2 each) Queen Anne Side Chair: (4 each) Chairs Shown in Floral Pattern