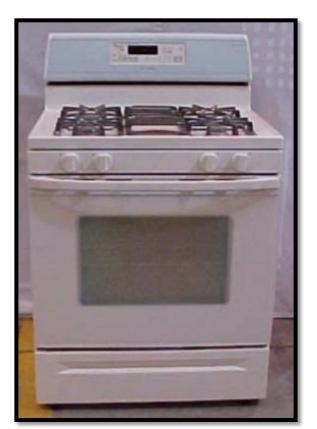

#### **APPLIANCES**

Whirlpool 20.6 Cu. Ft. Refrigerator

Whirlpool 30" Gas Range

Whirlpool 30" electric Range