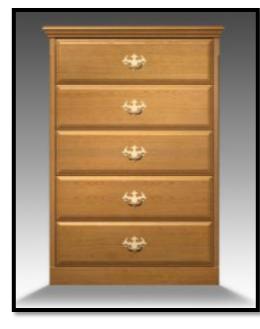

#### **MASTER BEDROOM**

**Brass Lamp** 

2 Drawer Nightstand: Not Shown

**5 Drawer Vertical Chest:** 

Tri-Fold Dresser Mirror: \$213.00 6 Drawer Dresser

4

4