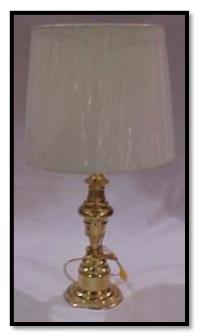

# LIVING ROOM

**Brass Lamp** 

Open Wall Unit w/Two Doors, One Drawer, Three Adj., Shelves and Two Stationary

End Table w/One Drawer

**Oval Cocktail Table** 

#### **MASTER BEDROOM**

**Brass Lamp** 

2 Drawer Nightstand: Not Shown

**5 Drawer Vertical Chest:** 

Tri-Fold Dresser Mirror: \$213.00 6 Drawer Dresser

4

4