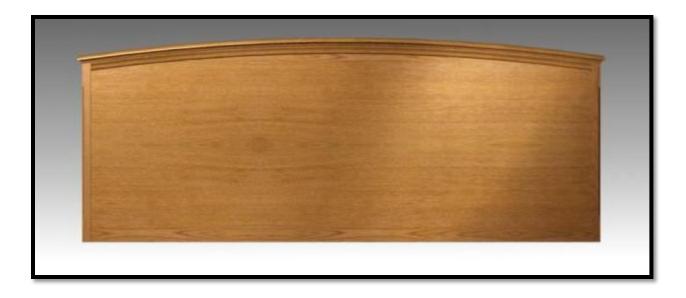

| Master Bedroom |
| Tri-Fold Mirror                  | 1   | Furniture by Thurston | Master Bedroom |
| 6-Drawer Dresser                 | 1   | Furniture by Thurston | Master Bedroom |
| 5-Drawer Chest                   | 1   | Furniture by Thurston | Master Bedroom |
| Brass Lamp                       | 2   | Local                 | Master Bedroom |

# LIVING ROOM



**Brass Lamp** 



Open Wall Unit w/Two Doors, One Drawer, Three Adj., Shelves and Two Stationary



End Table w/One Drawer



**Oval Cocktail Table** 

# LIVING ROOM

#### Seating Shown in Red and Blue

Easy Chair





**3-Seat Sofa** 

### FAMILY ROOM



Easy Chair



**Brass Lamp** 



2-Seat Sofa



End Table w/One Drawer



**Oval Cocktail Table** 

# FAMILY ROOM



**Entertainment Center 1-each.** 

# MASTER BEDROOM





Queen Headboard w/mattress and box spring

#### **MASTER BEDROOM**



**Brass Lamp** 



2 Drawer Nightstand: Not Shown





**5 Drawer Vertical Chest:** 

Tri-Fold Dresser Mirror: \$213.00 6 Drawer Dresser

4

4

#### **CHILDREN'S BEDROOM**



6-drawer Dresser w/Mirror



\*Shown with 145L Ladder & 145G(C) Guardrails



Lamp

**Desk Chair** 





2-drawer Nightstand: Not Shown



**Open Leg Student Desk: Carrel Not Shown** 

#### **APPLIANCES**



Whirlpool 20.6 Cu. Ft. Refrigerator



Whirlpool 30" Gas Range



Whirlpool 30" electric Range

### **APPLIANCES**

#### Whirlpool Dryer: Electric or Gas



Whirlpool Washing Machine