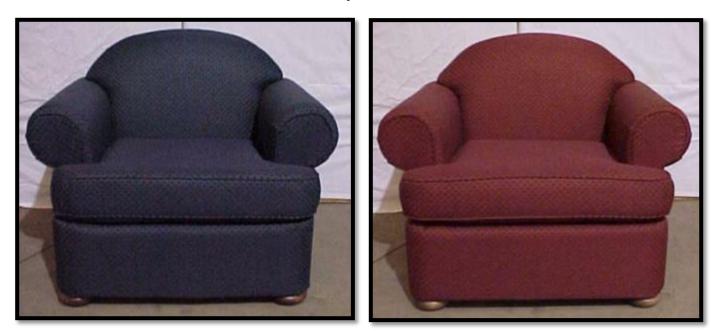

| 1   | Local                 | Master Bedroom |
| Box Spring, Queen Size           | 1   | Local                 | Master Bedroom |
| 2-Drawer Nightstand              | 2   | Furniture by Thurston | Master Bedroom |
| Tri-Fold Mirror                  | 1   | Furniture by Thurston | Master Bedroom |
| 6-Drawer Dresser                 | 1   | Furniture by Thurston | Master Bedroom |
| 5-Drawer Chest                   | 1   | Furniture by Thurston | Master Bedroom |
| Brass Lamp                       | 2   | Local                 | Master Bedroom |

# LIVING ROOM



**Brass Lamp** 



Open Wall Unit w/Two Doors, One Drawer, Three Adj., Shelves and Two Stationary



End Table w/One Drawer



**Oval Cocktail Table** 

# LIVING ROOM

#### Seating Shown in Red and Blue

Easy Chair





**3-Seat Sofa** 

### FAMILY ROOM



Easy Chair



**Brass Lamp** 



2-Seat Sofa



End Table w/One Drawer



**Oval Cocktail Table** 

# FAMILY ROOM



**Entertainment Center 1-each.** 

# MASTER BEDROOM





Queen Headboard w/mattress and box spring

#### **MASTER BEDROOM**



**Brass Lamp** 



2 Drawer Nightstand: Not Shown





**5 Drawer Vertical Chest:** 

Tri-Fold Dresser Mirror: \$213.00 6 Drawer Dresser

4

4

#### **CHILDREN'S BEDROOM**



6-drawer Dresser w/Mirror



\*Shown with 145L Ladder & 145G(C) Guardrails



Lamp

**Desk Chair** 





2-drawer Nightstand: Not Shown



**Open Leg Student Desk: Carrel Not Shown** 

#### **APPLIANCES**



Whirlpool 20.6 Cu. Ft. Refrigerator



Whirlpool 30" Gas Range



Whirlpool 30" electric Range

### **APPLIANCES**

#### Whirlpool D