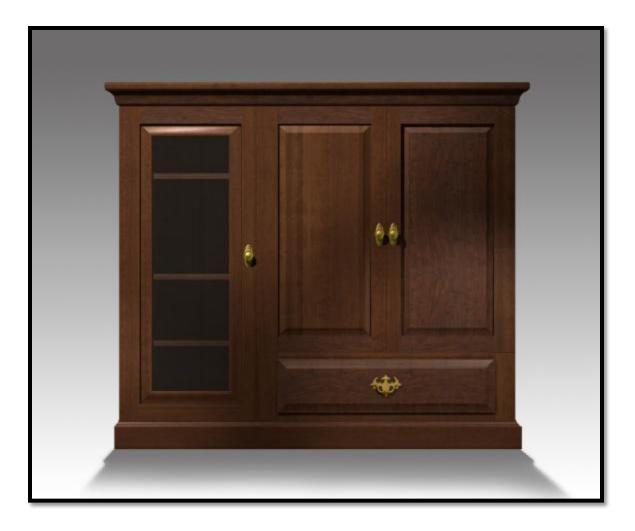

#### **DINING ROOM**

Bunching China with Two Glass Doors with Wood Mounts

**Mobile Server** 

Oval Leg Table Dining Table Queen Anne Arm Chair: (2 each) Queen Anne Side Chair: (4 each) Chairs Shown in Floral Pattern

# **AFH Furnishings Standard List**

| Description                      | Qty | Brand                 | Room           |
|----------------------------------|-----|-----------------------|----------------|
| China Cabinet                    | 1   | Capitol Furniture     | Dining         |
| Server                           | 1   | Capitol Furniture     | Dining         |
| Dining Table                     | 1   | Capitol Furniture     | Dining         |
| Dining Chair with Arms           | 2   | Capitol Furniture     | Dining         |
| Dining Chair without Arms        | 4   | Capitol Furniture     | Dining         |
| Open Wall Unit (Bookcase)        | 1   | Capitol Furniture     | Living         |
| End Table                        | 2   | Capitol Furniture     | Living         |
| Coffee Table                     | 1   | Capitol Furniture     | Living         |
| Easy Chair                       | 2   | Wieland               | Living         |
| 3-Seat Sofa                      | 1   | Wieland               | Living         |
| Brass Lamp                       | 2   | Local                 | Living         |
| End Table                        | 1   | Capitol Furniture     | Family         |
| Coffee Table                     | 1   | Capitol Furniture     | Family         |
| Easy Chair                       | 1   | Wieland               | Family         |
| 2-Seat Sofa                      | 1   | Wieland               | Family         |
| Brass Lamp                       | 2   | Local                 | Family         |
| Entertainment Center             | 1   | Furniture by Thurston | Family         |
| Headboard, Queen Size with Frame | 1   | Furniture by Thurston | Master Bedroom |
| Mattress, Queen Size             | 1   | Local                 | Master Bedroom |
| Box Spring, Queen Size           | 1   | Local                 | Master Bedroom |
| 2-Drawer Nightstand              | 2   | Furniture by Thurston | Master Bedroom |
| Tri-Fold Mirror                  | 1   | Furniture by Thurston | Master Bedroom |
| 6-Drawer Dresser                 | 1   | Furniture by Thurston | Master Bedroom |
| 5-Drawer Chest                   | 1   | Furniture by Thurston | Master Bedroom |
| Brass Lamp                       | 2   | Local                 | Master Bedroom |