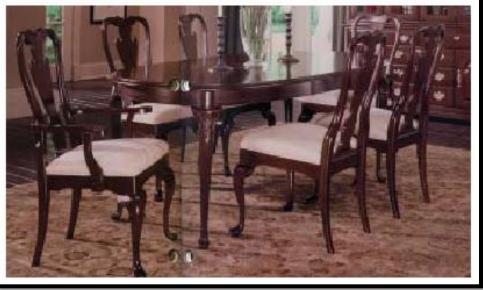

#### **DINING ROOM**

Bunching China with Two Glass Doors with Wood Mounts

**Mobile Server** 

Oval Leg Table Dining Table Queen Anne Arm Chair: (2 each) Queen Anne Side Chair: (4 each) Chairs Shown in Floral Pattern

# **AFH Furnishings Standard List**

| Description                      | Qty | Brand                 | Room           |
|----------------------------------|-----|-----------------------|----------------|
| China Cabinet                    | 1   | Capitol Furniture     | Dining         |
| Server                           | 1   | Capitol Furniture     | Dining         |
| Dining Table                     | 1   | Capitol Furniture     | Dining         |
| Dining Chair with Arms           | 2   | Capitol Furniture     | Dining         |
| Dining Chair without Arms        | 4   | Capitol Furniture     | Dining         |
| Open Wall Unit (Bookcase)        | 1   | Capitol Furniture     | Living         |
| End Table                        | 2   | Capitol Furniture     | Living         |
| Coffee Table                     | 1   | Capitol Furniture     | Living         |
| Easy Chair                       | 2   | Wieland               | Living         |
| 3-Seat Sofa                      | 1   | Wieland               | Living         |
| Brass Lamp                       | 2   | Local                 | Living         |
| End Table                        | 1   | Capitol Furniture     | Family         |
| Coffee Table                     | 1   | Capitol Furniture     | Family         |
| Easy Chair                       | 1   | Wieland               | Family         |
| 2-Seat Sofa                      | 1   | Wieland               | Family         |
| Brass Lamp                       | 2   | Local                 | Family         |
| Entertainment Center             | 1   | Furniture by Thurston | Family         |
| Headboard, Queen Size with Frame | 1   | Furniture by Thurston | Master Bedroom |
| Mattress, Queen Size             | 1   | Local                 | Master Bedroom |
| Box Spring, Queen Size           | 1   | Local                 | Master Bedroom |
| 2-Drawer Nightstand              | 2   | Furniture by Thurston | Master Bedroom |
| Tri-Fold Mirror                  | 1   | Furniture by Thurston | Master Bedroom |
| 6-Drawer Dresser                 | 1   | Furniture by Thurston | Master Bedroom |
| 5-Drawer Chest                   | 1   | Furniture by Thurston | Master Bedroom |
| Brass Lamp                       | 2   | Local                 | Master Bedroom |