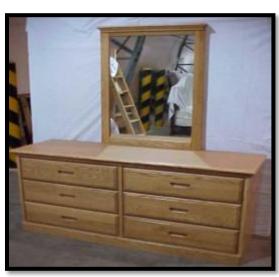

#### **CHILDREN'S BEDROOM**

6-drawer Dresser w/Mirror

\*Shown with 145L Ladder & 145G(C) Guardrails

Lamp

**Desk Chair** 

2-drawer Nightstand: Not Shown

**Open Leg Student Desk: Carrel Not Shown** 