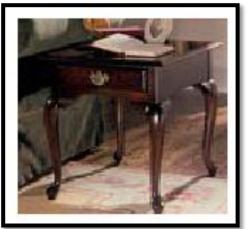

# LIVING ROOM

**Brass Lamp** 

Open Wall Unit w/Two Doors, One Drawer, Three Adj., Shelves and Two Stationary

End Table w/One Drawer

**Oval Cocktail Table** 