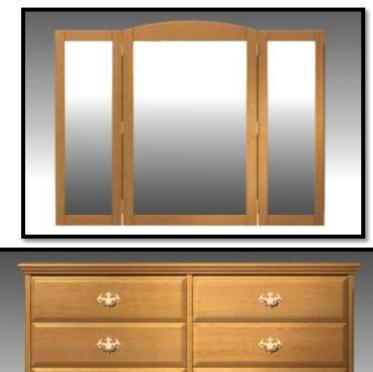

#### **MASTER BEDROOM**

**Brass Lamp** 

2 Drawer Nightstand: Not Shown

**5 Drawer Vertical Chest:** 

Tri-Fold Dresser Mirror: \$213.00 6 Drawer Dresser

4

4