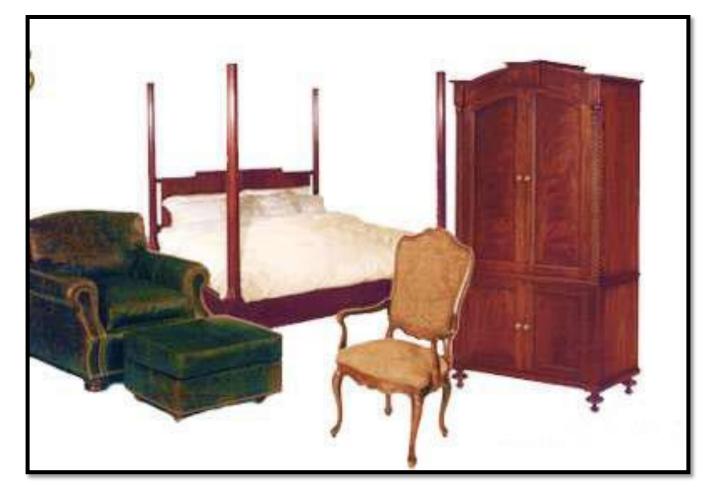

#### **DINING ROOM**

Bunching China with Two Glass Doors with Wood Mounts

**Mobile Server** 

Oval Leg Table Dining Table Queen Anne Arm Chair: (2 each) Queen Anne Side Chair: (4 each) Chairs Shown in Floral Pattern

# **AFH Furnishings Standard List**

| Description                      | Qty | Brand                 | Room           |
|----------------------------------|-----|-----------------------|----------------|
| China Cabinet                    | 1   | Capitol Furniture     | Dining         |
| Server                           | 1   | Capitol Furniture     | Dining         |
| Dining Table                     | 1   | Capitol Furniture     | Dining         |
| Dining Chair with Arms           | 2   | Capitol Furniture     | Dining         |
| Dining Chair without Arms        | 4   | Capitol Furniture     | Dining         |
| Open Wall Unit (Bookcase)        | 1   | Capitol Furniture     | Living         |
| End Table                        | 2   | Capitol Furniture     | Living         |
| Coffee Table                     | 1   | Capitol Furniture     | Living         |
| Easy Chair                       | 2   | Wieland               | Living         |
| 3-Seat Sofa                      | 1   | Wieland               | Living         |
| Brass Lamp                       | 2   | Local                 | Living         |
| End Table                        | 1   | Capitol Furniture     | Family         |
| Coffee Table                     | 1   | Capitol Furniture     | Family         |
| Easy Chair                       | 1   | Wieland               | Family         |
| 2-Seat Sofa                      | 1   | Wieland               | Family         |
| Brass Lamp                       | 2   | Local                 | Family         |
| Entertainment Center             | 1   | Furniture by Thurston | Family         |
| Headboard, Queen Size with Frame | 1   | Furniture by Thurston | Master Bedroom |
| Mattress, Queen Size             | 1   | Local                 | Master Bedroom |
| Box Spring, Queen Size           | 1   | Local                 | Master Bedroom |
| 2-Drawer Nightstand              | 2   | Furniture by Thurston | Master Bedroom |
| Tri-Fold Mirror                  | 1   | Furniture by Thurston | Master Bedroom |
| 6-Drawer Dresser                 | 1   | Furniture by Thurston | Master Bedroom |
| 5-Drawer Chest                   | 1   | Furniture by Thurston | Master Bedroom |
| Brass Lamp                       | 2   | Local                 | Master Bedroom |