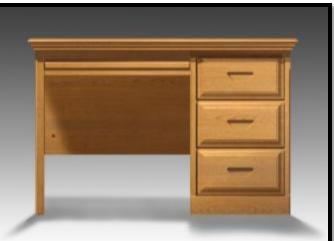

#### **CHILDREN'S BEDROOM**

6-drawer Dresser w/Mirror

\*Shown with 145L Ladder & 145G(C) Guardrails

Lamp

**Desk Chair** 

2-drawer Nightstand: Not Shown

**Open Leg Student Desk: Carrel Not Shown** 