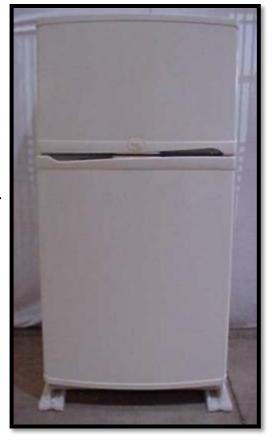

#### **APPLIANCES**

Whirlpool 20.6 Cu. Ft. Refrigerator

Whirlpool 30" Gas Range

Whirlpool 30" electric Range