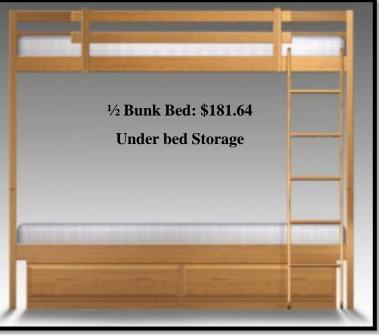

#### **CHILDREN'S BEDROOM**

6-drawer Dresser w/Mirror

\*Shown with 145L Ladder & 145G(C) Guardrails

Lamp

**Desk Chair** 

2-drawer Nightstand: Not Shown

**Open Leg Student Desk: Carrel Not Shown** 