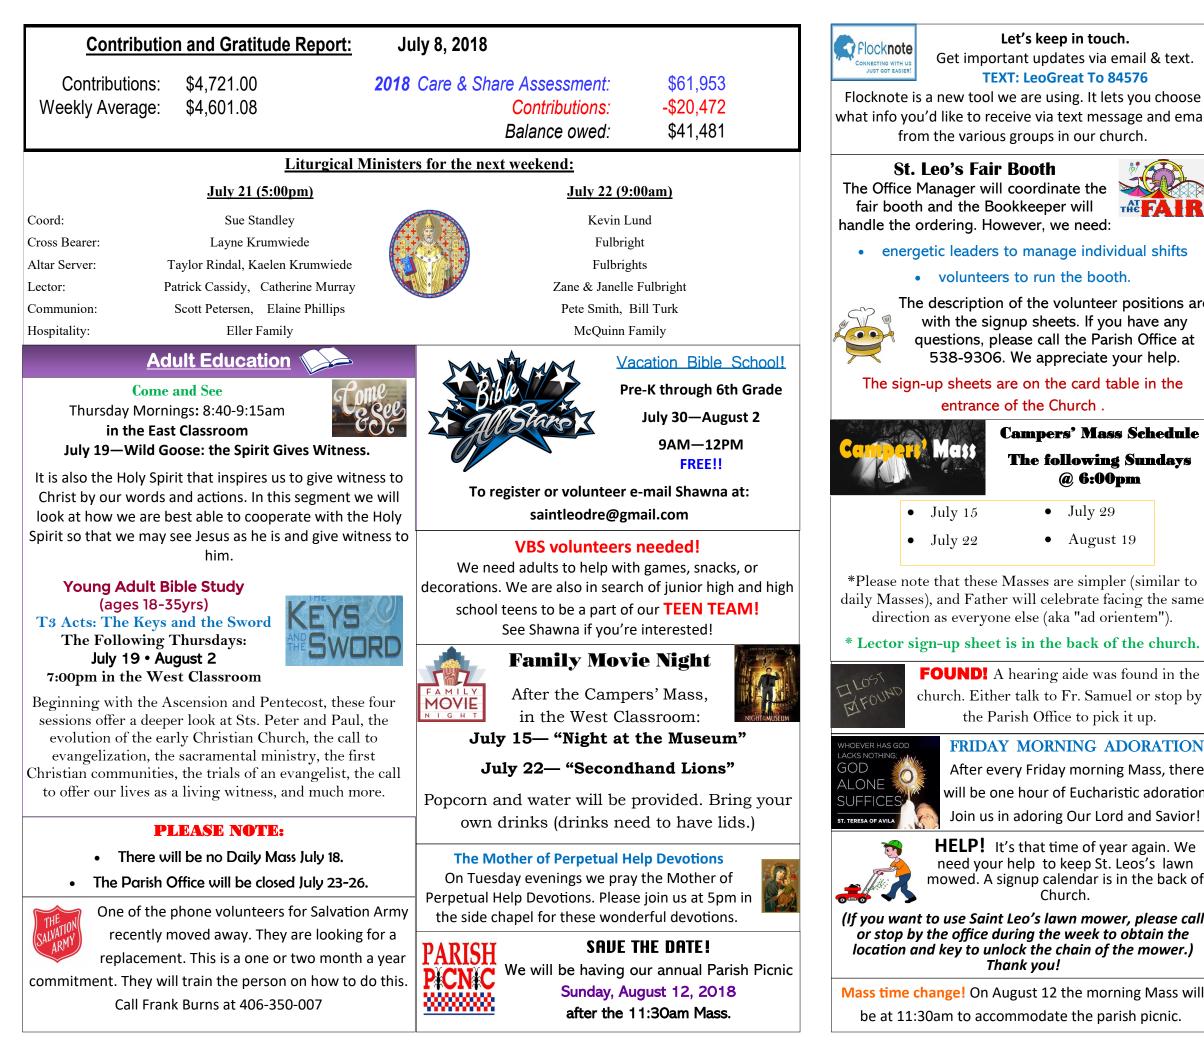

### This Week's Schedule

|         | "The Fifteenth Sunday in Ordinary Time"           |                                                                                             |
|---------|---------------------------------------------------|---------------------------------------------------------------------------------------------|
| il      | Sat., July 14<br>5:00pm                           | Mass-†Sally Lind† by Betty Cerovski                                                         |
| ľ       | Sun., July 15<br>9:00am                           | Mass-Robert Zormeir's intentions<br>by Joan Zormeir                                         |
|         | 11:30am                                           | Holy Family-People of Holy Family                                                           |
|         | <b>6:00pm</b><br>6:45pm                           | <b>Campers' Mass-</b> People of St. Leo's Family Movie Night                                |
| e       | Mon., July 16<br>9:00am                           | Mass for the intentions of the Carmelite Order                                              |
|         | Tues., July 17<br>5:00pm<br>5:15pm<br>5:45-6:30pm | Devotions to Our Lady of Perpetual Help<br>Mass-†Tom Byrne† by Lillian Byrne<br>Confessions |
|         | Wed., July 18<br>8:00am<br>1:30pm                 | No Mass<br>Rosary                                                                           |
|         | Thurs., July 19<br>8:00am                         | Mass-†Mary Lee Comes†<br>by Dale & Jeanne Godfrey                                           |
|         | 8:40am<br><b>7:00pm</b>                           | Come and See —East Classroom<br>Young Adult Bible Study                                     |
| ;       | Fri., July 20<br>8:00am<br>8:30am-9:30am          | Mass-Anne Rapkoch's intetions by Al & Pat Irish<br>Eucharistic adoration                    |
|         | <b>Sat., July 21</b><br>3:30-4:30pm               | Confessions                                                                                 |
|         | "The Sixteenth Sunday in Ordinary Time"           |                                                                                             |
|         | Sat., July 21<br>5:00pm                           | Mass-†Tom Powell† by Denise Powell                                                          |
| :<br>1. | Sun., July 22<br>9:00am                           | Mass-†Eileen Elizabeth Welsh†<br>by Dan Welsh Family                                        |
|         | 11:30am                                           | Holy Family-Charna Seibert's intentions<br>by Gary & Marietta Boyce                         |
| :       | <b>6:00pm</b><br>6:45pm                           | <b>Campers' Mass-</b> People of St. Leo's Family Movie Night                                |
| '       |                                                   |                                                                                             |
|         |                                                   |                                                                                             |
|         |                                                   |                                                                                             |