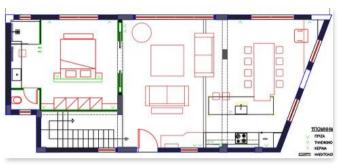

#### agios ioannis luxury villa pg. 1

On a 18.500 sq. m. plot on the western part of the island, on the closest point between Meganisi and Lefkada our newly constructed, quietly located villa offers a panoramic view of Lefkada, Kefalonia, Ithaki and the transparent blue water of the Ionian Sea. This luxury villa of 280 sq. m. with a 45 sq. m. pool and a south-west orientation is currently on the last stages of construction. It consists of one master bedroom, one large living room. connected to the kitchen and a wc on the ground floor. On the first floor, there are two master bedrooms, one additional convertible bedroom - living room and a kitchen. The master bedrooms are equipped with open bathrooms which provide a sense of luxury. A service house next to the villa offers an additional master bedroom. In total, the house accommodates up to 10 people, it is familyfriendly, children-friendly and it has been designed in a way that provides a high degree of privacy for each bedroom.

### agios ioannis luxury villa pg.2

Air conditioning for heating/cooling is provided for each room, meaning that the villa is conveniently liveable during each season of the year. The design of the villa is very modern and because of the large windows and balconies, the villa stays bright during all times of day. This also means that the outside view from within the villa is very broad and unblocked.