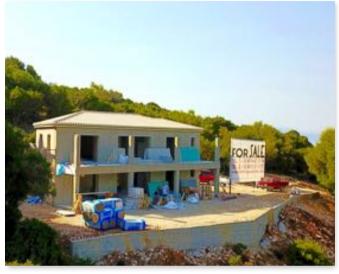

#### agios ioannis luxury villa pg. 1

On a 18.500 sq. m. plot on the western part of the island, on the closest point between Meganisi and Lefkada our newly constructed, quietly located villa offers a panoramic view of Lefkada, Kefalonia, Ithaki and the transparent blue water of the Ionian Sea. This luxury villa of 280 sq. m. with a 45 sq. m. pool and a south-west orientation is currently on the last stages of construction. It consists of one master bedroom, one large living room. connected to the kitchen and a wc on the ground floor. On the first floor, there are two master bedrooms, one additional convertible bedroom - living room and a kitchen. The master bedrooms are equipped with open bathrooms which provide a sense of luxury. A service house next to the villa offers an additional master bedroom. In total, the house accommodates up to 10 people, it is familyfriendly, children-friendly and it has been designed in a way that provides a high degree of privacy for each bedroom.

### agios ioannis luxury villa pg.2

Air conditioning for heating/cooling is provided for each room, meaning that the villa is conveniently liveable during each season of the year. The design of the villa is very modern and because of the large windows and balconies, the villa stays bright during all times of day. This also means that the outside view from within the villa is very broad and unblocked.