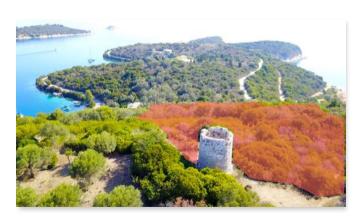

#### stone windmill - atherinos bay

This plot is located on the northern part of the island on a slightly elevated location, meaning that a panoramic view of the surrounding area can be enjoyed. It overlooks the picturesque Atherinos bay, which offers a naturally protected marina. The proximity of the plot to the Atherinos marina and its easy accessibility through the public road offers a convenient location for sailing boat owners. The lot is 10,000 sq. m. and it is relatively flat. ideal for constructing a large luxury villa and for developing the surrounding area, including many types of leisure infrastructure. The presence of an old stone windmill on the limits of the plot enriches the pure Ionian experience with a rustic touch.