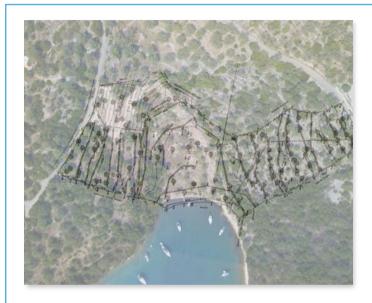

a: Valhy, Meganisi

m: +30 6972 21 12 77 L: +30 26450 51 401

e: info@myionianvillas.com

This plot is an entire 200.000 sq. m. peninsula on the eastern part of the island and it is divided into three subplots of approximately 65.000. sq. m. each. The Elia peninsula can be sold as a whole, however, each sub-plot is available for sale independently too. Finally, there is a third option in the case that smaller areas are preferred, as each sub-plot is divided into mostly waterfront lots of approximately 10.000 sq. m. each. The diversity of the whole plot means that the prices range, but they start from a very affordable amount for the pricing standards of the island. Naturally, the bigger the area that will be bought, the better price per 1.000 sq. m. can be agreed.

#### peninsula elia pg. 1

page 3

Buying the whole peninsula or one of the three large sub-plots allows for larger construction projects and sophisticated master plans to be implemented, including the construction of hotels and wide-ranging leisure infrastructure. On the other hand, the smaller plots are an ideal location for building villas with a high degree of privacy, providing a spectacular view of the Ionian Sea. The westernmost part of the peninsula is accessible by a public road and a new public road that runs through the peninsula is currently under construction, under the supervision of our company.