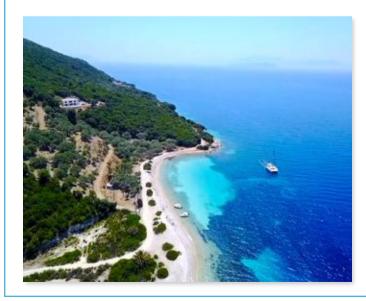

#### stone windmill - atherinos bay

This plot is located on the northern part of the island on a slightly elevated location, meaning that a panoramic view of the surrounding area can be enjoyed. It overlooks the picturesque Atherinos bay, which offers a naturally protected marina. The proximity of the plot to the Atherinos marina and its easy accessibility through the public road offers a convenient location for sailing boat owners. The lot is 10,000 sq. m. and it is relatively flat. ideal for constructing a large luxury villa and for developing the surrounding area, including many types of leisure infrastructure. The presence of an old stone windmill on the limits of the plot enriches the pure Ionian experience with a rustic touch.