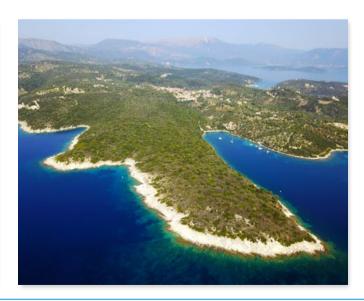

#### peninsula elia pg.2

A plot consisting of three sub-plots of 2.000 sq. m., 4.000 sq. m. and 7.000 sq. m. respectively. It is located within the bay of Ambelaki and it includes a private beach and a private road that runs through the sub-plots. Ambelaki is very close to Vathy, which means that it is also easily accessible by foot. According to the architectural study that has already been completed, seven luxury villas of approximately 150 sq. m. each can be built on the area. In addition, for two of these villas which are located on the 2.000 sq. m. sub-plot, a building permit has already been provided. meaning that they are ready for construction. For the other two sub-plots, a full architectural study has been completed.

#### ampelaki bay

ampelaki bay II

A 6.000 sq. m. plot overlooking the rapidly growing bay of Ampelaki. In the greater area of Ampelaki bay, the existing infrastructure offers easy connectivity to water and electricity networks, facilitating the construction of a new villa. The plot is accessible by an already constructed public road and it is on a walking distance from Vathy. It offers a very beautiful view and has its own private beach with transparent water, which also offers accessibility by boat.

a: Valhy, Meganisi 31083 Lefkada

m: +30 6972 21 12 77 L: +30 26450 51 401

e: info@myionianvillas.com w: www.myionianvillas.com

ampelaki bay III

This plot overlooks the Ambelaki bay as well as the other surrounding beautiful bays of northeast Meganisi and it is in a very close proximity to the port of Vathy. Its size is 2.000 sq. m. and it is available for sale together with a valid building permit for two villas. Connectivity to water and electricity networks can be established easily and quickly in this area.