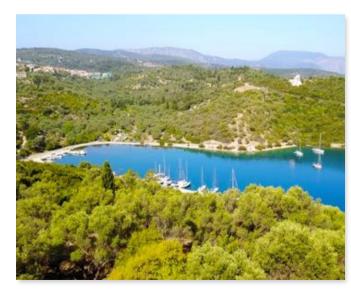

#### ampelaki bay

ampelaki bay II

A 6.000 sq. m. plot overlooking the rapidly growing bay of Ampelaki. In the greater area of Ampelaki bay, the existing infrastructure offers easy connectivity to water and electricity networks, facilitating the construction of a new villa. The plot is accessible by an already constructed public road and it is on a walking distance from Vathy. It offers a very beautiful view and has its own private beach with transparent water, which also offers accessibility by boat.

a: Valhy, Meganisi 31083 Lefkada

m: +30 6972 21 12 77 L: +30 26450 51 401

e: info@myionianvillas.com w: www.myionianvillas.com

ampelaki bay III

This plot overlooks the Ambelaki bay as well as the other surrounding beautiful bays of northeast Meganisi and it is in a very close proximity to the port of Vathy. Its size is 2.000 sq. m. and it is available for sale together with a valid building permit for two villas. Connectivity to water and electricity networks can be established easily and quickly in this area.