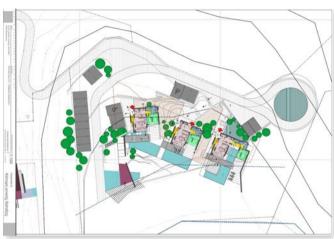

#### agios ioannis luxury villa pg. 1

On a 18.500 sq. m. plot on the western part of the island, on the closest point between Meganisi and Lefkada our newly constructed, quietly located villa offers a panoramic view of Lefkada, Kefalonia, Ithaki and the transparent blue water of the Ionian Sea. This luxury villa of 280 sq. m. with a 45 sq. m. pool and a south-west orientation is currently on the last stages of construction. It consists of one master bedroom, one large living room. connected to the kitchen and a wc on the ground floor. On the first floor, there are two master bedrooms, one additional convertible bedroom - living room and a kitchen. The master bedrooms are equipped with open bathrooms which provide a sense of luxury. A service house next to the villa offers an additional master bedroom. In total, the house accommodates up to 10 people, it is familyfriendly, children-friendly and it has been designed in a way that provides a high degree of privacy for each bedroom.

### agios ioannis luxury villa pg.2

Air conditioning for heating/cooling is provided for each room, meaning that the villa is conveniently liveable during each season of the year. The design of the villa is very modern and because of the large windows and balconies, the villa stays bright during all times of day. This also means that the outside view from within the villa is very broad and unblocked.