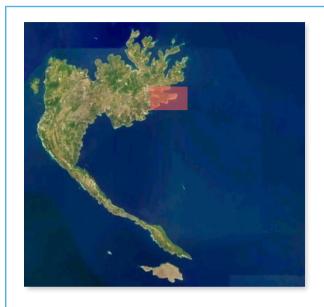

a: Valhy, Meganisi 31083 Lefkada

m: +30 6972 21 12 77 l: +30 26450 51 401

e: info@myionianvillas.com w: www.myionianvillas.com

The whole southern part of the island, also known as "Tail", has a total area of 2.700.000 sq. m., a coastline of 42 km and a 8.5 km private road runs through it. Because of its narrow and long morphology, potential villas to be built on this area will be benefited by a special sense of privacy. It is the most picturesque part of the island and it includes many beautiful beaches with crystal clear water and sea caves, including the famous "Papanikolis" cave.

The private island of Kythros is located just south of the "Tail" of Meganisi. The island has a very smooth slope, which makes it ideal for a wide range of constructions, including marinas, which facilitate easy access by boat and a heliport to make it accessible by air as well. Its area is 800.000 sq. m. and has a coastline of 8 km.

## meganisi łail & kyłhros island

a: Valhy, Meganisi 31083 Lefkada

m: +30 6972 21 12 77

L: +30 26450 51 401

e: info@myionianvillas.com