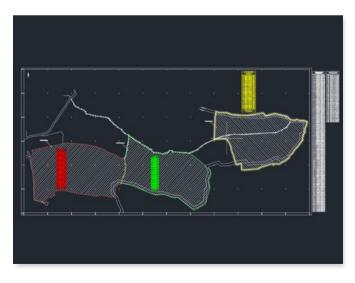

a: Valhy, Meganisi

m: +30 6972 21 12 77 L: +30 26450 51 401

e: info@myionianvillas.com

This plot is an entire 200.000 sq. m. peninsula on the eastern part of the island and it is divided into three subplots of approximately 65.000. sq. m. each. The Elia peninsula can be sold as a whole, however, each sub-plot is available for sale independently too. Finally, there is a third option in the case that smaller areas are preferred, as each sub-plot is divided into mostly waterfront lots of approximately 10.000 sq. m. each. The diversity of the whole plot means that the prices range, but they start from a very affordable amount for the pricing standards of the island. Naturally, the bigger the area that will be bought, the better price per 1.000 sq. m. can be agreed.

#### peninsula elia pg. 1

page 3

Buying the whole peninsula or one of the three large sub-plots allows for larger construction projects and sophisticated master plans to be implemented, including the construction of hotels and wide-ranging leisure infrastructure. On the other hand, the smaller plots are an ideal location for building villas with a high degree of privacy, providing a spectacular view of the Ionian Sea. The westernmost part of the peninsula is accessible by a public road and a new public road that runs through the peninsula is currently under construction, under the supervision of our company.