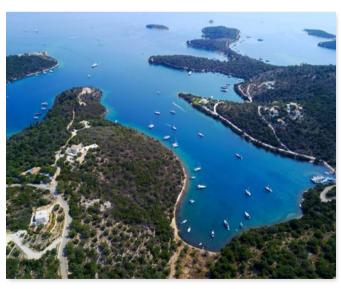

#### agios ioannis luxury villa pg. 1

On a 18.500 sq. m. plot on the western part of the island, on the closest point between Meganisi and Lefkada our newly constructed, quietly located villa offers a panoramic view of Lefkada, Kefalonia, Ithaki and the transparent blue water of the Ionian Sea. This luxury villa of 280 sq. m. with a 45 sq. m. pool and a south-west orientation is currently on the last stages of construction. It consists of one master bedroom, one large living room. connected to the kitchen and a wc on the ground floor. On the first floor, there are two master bedrooms, one additional convertible bedroom - living room and a kitchen. The master bedrooms are equipped with open bathrooms which provide a sense of luxury. A service house next to the villa offers an additional master bedroom. In total, the house accommodates up to 10 people, it is familyfriendly, children-friendly and it has been designed in a way that provides a high degree of privacy for each bedroom.

On the surrounding area, there is a barbecue, a large garden and an infinity swimming pool, which virtually eliminates the border between the blue water of the sea and the pool, delivering a complete and natural Ionian scenery.