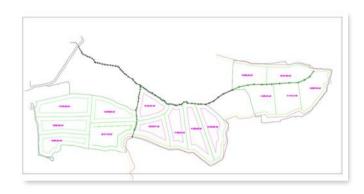

a: Valhy, Meganisi

m: +30 6972 21 12 77 L: +30 26450 51 401

e: info@myionianvillas.com

This plot is an entire 200.000 sq. m. peninsula on the eastern part of the island and it is divided into three subplots of approximately 65.000. sq. m. each. The Elia peninsula can be sold as a whole, however, each sub-plot is available for sale independently too. Finally, there is a third option in the case that smaller areas are preferred, as each sub-plot is divided into mostly waterfront lots of approximately 10.000 sq. m. each. The diversity of the whole plot means that the prices range, but they start from a very affordable amount for the pricing standards of the island. Naturally, the bigger the area that will be bought, the better price per 1.000 sq. m. can be agreed.

#### peninsula elia pg. 1

page 3

Buying the whole peninsula or one of the three large sub-plots allows for larger construction projects and sophisticated master plans to be implemented, including the construction of hotels and wide-ranging leisure infrastructure. On the other hand, the smaller plots are an ideal location for building villas with a high degree of privacy, providing a spectacular view of the Ionian Sea. The westernmost part of the peninsula is accessible by a public road and a new public road that runs through the peninsula is currently under construction, under the supervision of our company.