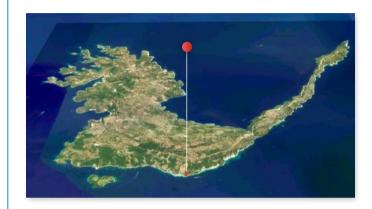

a: Valhy, Meganisi 31083 Lefkada

m: +30 6972 21 12 77 l: +30 26450 51 401

e: info@myionianvillas.com w: www.myionianvillas.com

The whole southern part of the island, also known as "Tail", has a total area of 2.700.000 sq. m., a coastline of 42 km and a 8.5 km private road runs through it. Because of its narrow and long morphology, potential villas to be built on this area will be benefited by a special sense of privacy. It is the most picturesque part of the island and it includes many beautiful beaches with crystal clear water and sea caves, including the famous "Papanikolis" cave.

The private island of Kythros is located just south of the "Tail" of Meganisi. The island has a very smooth slope, which makes it ideal for a wide range of constructions, including marinas, which facilitate easy access by boat and a heliport to make it accessible by air as well. Its area is 800.000 sq. m. and has a coastline of 8 km.

## meganisi łail & kyłhros island

a: Valhy, Meganisi 31083 Lefkada

m: +30 6972 21 12 77

L: +30 26450 51 401

e: info@myionianvillas.com