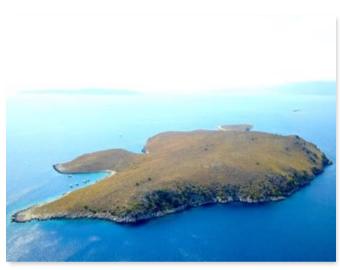

The private island of Kythros is located just south of the "Tail" of Meganisi. The island has a very smooth slope, which makes it ideal for a wide range of constructions, including marinas, which facilitate easy access by boat and a heliport to make it accessible by air as well. Its area is 800.000 sq. m. and has a coastline of 8 km.