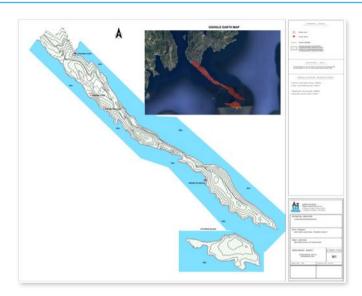

a: Valhy, Meganisi 31083 Lefkada

m: +30 6972 21 12 77 l: +30 26450 51 401

e: info@myionianvillas.com w: www.myionianvillas.com

The whole southern part of the island, also known as "Tail", has a total area of 2.700.000 sq. m., a coastline of 42 km and a 8.5 km private road runs through it. Because of its narrow and long morphology, potential villas to be built on this area will be benefited by a special sense of privacy. It is the most picturesque part of the island and it includes many beautiful beaches with crystal clear water and sea caves, including the famous "Papanikolis" cave.

The private island of Kythros is located just south of the "Tail" of Meganisi. The island has a very smooth slope, which makes it ideal for a wide range of constructions, including marinas, which facilitate easy access by boat and a heliport to make it accessible by air as well. Its area is 800.000 sq. m. and has a coastline of 8 km.