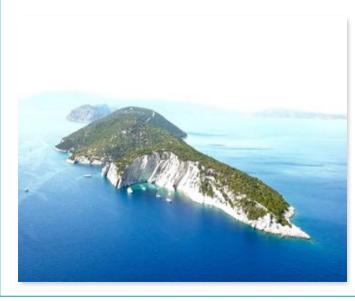

a: Valhy, Meganisi 31083 Lefkada

m: +30 6972 21 12 77 l: +30 26450 51 401

e: info@myionianvillas.com w: www.myionianvillas.com

The whole southern part of the island, also known as "Tail", has a total area of 2.700.000 sq. m., a coastline of 42 km and a 8.5 km private road runs through it. Because of its narrow and long morphology, potential villas to be built on this area will be benefited by a special sense of privacy. It is the most picturesque part of the island and it includes many beautiful beaches with crystal clear water and sea caves, including the famous "Papanikolis" cave.