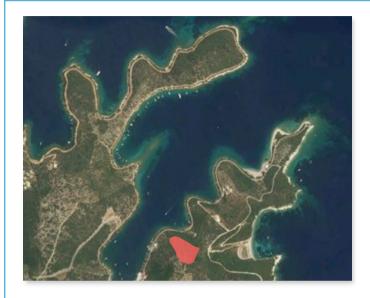

a: Valhy, Meganisi

m: +30 6972 21 12 77 L: +30 26450 51 401

e: info@myionianvillas.com

This plot is an entire 200.000 sq. m. peninsula on the eastern part of the island and it is divided into three subplots of approximately 65.000. sq. m. each. The Elia peninsula can be sold as a whole, however, each sub-plot is available for sale independently too. Finally, there is a third option in the case that smaller areas are preferred, as each sub-plot is divided into mostly waterfront lots of approximately 10.000 sq. m. each. The diversity of the whole plot means that the prices range, but they start from a very affordable amount for the pricing standards of the island. Naturally, the bigger the area that will be bought, the better price per 1.000 sq. m. can be agreed.

#### peninsula elia pg. 1

page 3

Buying the whole peninsula or one of the three large sub-plots allows for larger construction projects and sophisticated master plans to be implemented, including the construction of hotels and wide-ranging leisure infrastructure. On the other hand, the smaller plots are an ideal location for building villas with a high degree of privacy, providing a spectacular view of the Ionian Sea. The westernmost part of the peninsula is accessible by a public road and a new public road that runs through the peninsula is currently under construction, under the supervision of our company.

#### peninsula elia pg.2

A plot consisting of three sub-plots of 2.000 sq. m., 4.000 sq. m. and 7.000 sq. m. respectively. It is located within the bay of Ambelaki and it includes a private beach and a private road that runs through the sub-plots. Ambelaki is very close to Vathy, which means that it is also easily accessible by foot. According to the architectural study that has already been completed, seven luxury villas of approximately 150 sq. m. each can be built on the area. In addition, for two of these villas which are located on the 2.000 sq. m. sub-plot, a building permit has already been provided. meaning that they are ready for construction. For the other two sub-plots, a full architectural study has been completed.