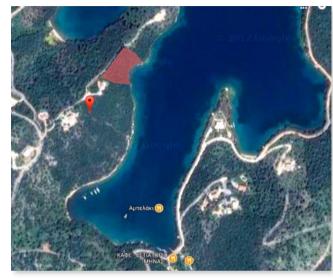

a: Valhy, Meganisi

m: +30 6972 21 12 77 L: +30 26450 51 401

e: info@myionianvillas.com

This plot is an entire 200.000 sq. m. peninsula on the eastern part of the island and it is divided into three subplots of approximately 65.000. sq. m. each. The Elia peninsula can be sold as a whole, however, each sub-plot is available for sale independently too. Finally, there is a third option in the case that smaller areas are preferred, as each sub-plot is divided into mostly waterfront lots of approximately 10.000 sq. m. each. The diversity of the whole plot means that the prices range, but they start from a very affordable amount for the pricing standards of the island. Naturally, the bigger the area that will be bought, the better price per 1.000 sq. m. can be agreed.

#### peninsula elia pg. 1

page 3

Buying the whole peninsula or one of the three large sub-plots allows for larger construction projects and sophisticated master plans to be implemented, including the construction of hotels and wide-ranging leisure infrastructure. On the other hand, the smaller plots are an ideal location for building villas with a high degree of privacy, providing a spectacular view of the Ionian Sea. The westernmost part of the peninsula is accessible by a public road and a new public road that runs through the peninsula is currently under construction, under the supervision of our company.