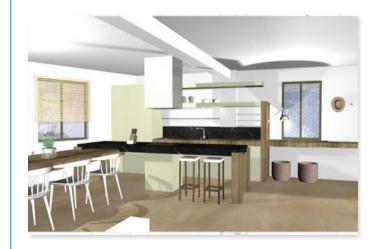

### agios ioannis luxury villa pg.2

Air conditioning for heating/cooling is provided for each room, meaning that the villa is conveniently liveable during each season of the year. The design of the villa is very modern and because of the large windows and balconies, the villa stays bright during all times of day. This also means that the outside view from within the villa is very broad and unblocked.

The use of state of the art and high quality insulation material means that the building is very energy-efficient.

A private road offers easy and quick access to the sea, while there is a large private space for parking.

On the surrounding area, there is a barbecue, a large garden and an infinity swimming pool, which virtually eliminates the border between the blue water of the sea and the pool, delivering a complete and natural Ionian scenery.