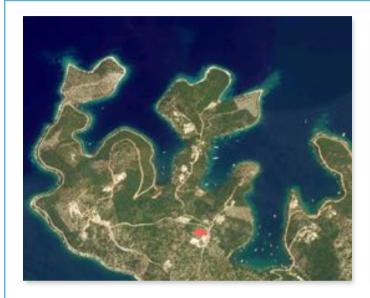

## meganisi łail & kyłhros island

a: Valhy, Meganisi 31083 Lefkada

m: +30 6972 21 12 77

L: +30 26450 51 401

e: info@myionianvillas.com

a: Valhy, Meganisi 31083 Lefkada

m: +30 6972 21 12 77 l: +30 26450 51 401

e: info@myionianvillas.com w: www.myionianvillas.com

The whole southern part of the island, also known as "Tail", has a total area of 2.700.000 sq. m., a coastline of 42 km and a 8.5 km private road runs through it. Because of its narrow and long morphology, potential villas to be built on this area will be benefited by a special sense of privacy. It is the most picturesque part of the island and it includes many beautiful beaches with crystal clear water and sea caves, including the famous "Papanikolis" cave.

The private island of Kythros is located just south of the "Tail" of Meganisi. The island has a very smooth slope, which makes it ideal for a wide range of constructions, including marinas, which facilitate easy access by boat and a heliport to make it accessible by air as well. Its area is 800.000 sq. m. and has a coastline of 8 km.