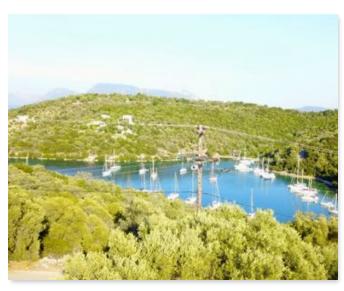

#### peninsula elia pg.2

A plot consisting of three sub-plots of 2.000 sq. m., 4.000 sq. m. and 7.000 sq. m. respectively. It is located within the bay of Ambelaki and it includes a private beach and a private road that runs through the sub-plots. Ambelaki is very close to Vathy, which means that it is also easily accessible by foot. According to the architectural study that has already been completed, seven luxury villas of approximately 150 sq. m. each can be built on the area. In addition, for two of these villas which are located on the 2.000 sq. m. sub-plot, a building permit has already been provided. meaning that they are ready for construction. For the other two sub-plots, a full architectural study has been completed.