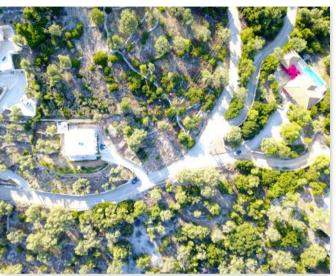

#### agios ioannis luxury villa pg. 1

On a 18.500 sq. m. plot on the western part of the island, on the closest point between Meganisi and Lefkada our newly constructed, quietly located villa offers a panoramic view of Lefkada, Kefalonia, Ithaki and the transparent blue water of the Ionian Sea. This luxury villa of 280 sq. m. with a 45 sq. m. pool and a south-west orientation is currently on the last stages of construction. It consists of one master bedroom, one large living room. connected to the kitchen and a wc on the ground floor. On the first floor, there are two master bedrooms, one additional convertible bedroom - living room and a kitchen. The master bedrooms are equipped with open bathrooms which provide a sense of luxury. A service house next to the villa offers an additional master bedroom. In total, the house accommodates up to 10 people, it is familyfriendly, children-friendly and it has been designed in a way that provides a high degree of privacy for each bedroom.

### agios ioannis luxury villa pg.2

Air conditioning for heating/cooling is provided for each room, meaning that the villa is conveniently liveable during each season of the year. The design of the villa is very modern and because of the large windows and balconies, the villa stays bright during all times of day. This also means that the outside view from within the villa is very broad and unblocked.

The use of state of the art and high quality insulation material means that the building is very energy-efficient.

A private road offers easy and quick access to the sea, while there is a large private space for parking.

On the surrounding area, there is a barbecue, a large garden and an infinity swimming pool, which virtually eliminates the border between the blue water of the sea and the pool, delivering a complete and natural Ionian scenery.