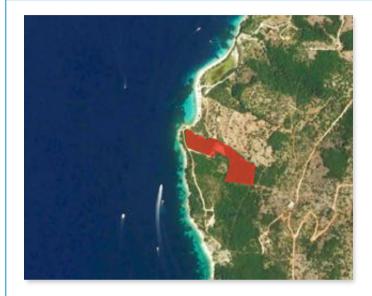

#### agios ioannis luxury villa pg. 1

On a 18.500 sq. m. plot on the western part of the island, on the closest point between Meganisi and Lefkada our newly constructed, quietly located villa offers a panoramic view of Lefkada, Kefalonia, Ithaki and the transparent blue water of the Ionian Sea. This luxury villa of 280 sq. m. with a 45 sq. m. pool and a south-west orientation is currently on the last stages of construction. It consists of one master bedroom, one large living room. connected to the kitchen and a wc on the ground floor. On the first floor, there are two master bedrooms, one additional convertible bedroom - living room and a kitchen. The master bedrooms are equipped with open bathrooms which provide a sense of luxury. A service house next to the villa offers an additional master bedroom. In total, the house accommodates up to 10 people, it is familyfriendly, children-friendly and it has been designed in a way that provides a high degree of privacy for each bedroom.

### agios ioannis luxury villa pg.2

Air conditioning for heating/cooling is provided for each room, meaning that the villa is conveniently liveable during each season of the year. The design of the villa is very modern and because of the large windows and balconies, the villa stays bright during all times of day. This also means that the outside view from within the villa is very broad and unblocked.