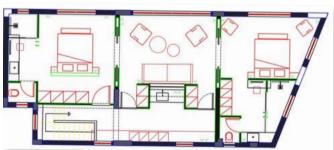

#### agios ioannis luxury villa pg. 1

On a 18.500 sq. m. plot on the western part of the island, on the closest point between Meganisi and Lefkada our newly constructed, quietly located villa offers a panoramic view of Lefkada, Kefalonia, Ithaki and the transparent blue water of the Ionian Sea. This luxury villa of 280 sq. m. with a 45 sq. m. pool and a south-west orientation is currently on the last stages of construction. It consists of one master bedroom, one large living room. connected to the kitchen and a wc on the ground floor. On the first floor, there are two master bedrooms, one additional convertible bedroom - living room and a kitchen. The master bedrooms are equipped with open bathrooms which provide a sense of luxury. A service house next to the villa offers an additional master bedroom. In total, the house accommodates up to 10 people, it is familyfriendly, children-friendly and it has been designed in a way that provides a high degree of privacy for each bedroom.

### agios ioannis luxury villa pg.2

Air conditioning for heating/cooling is provided for each room, meaning that the villa is conveniently liveable during each season of the year. The design of the villa is very modern and because of the large windows and balconies, the villa stays bright during all times of day. This also means that the outside view from within the villa is very broad and unblocked.